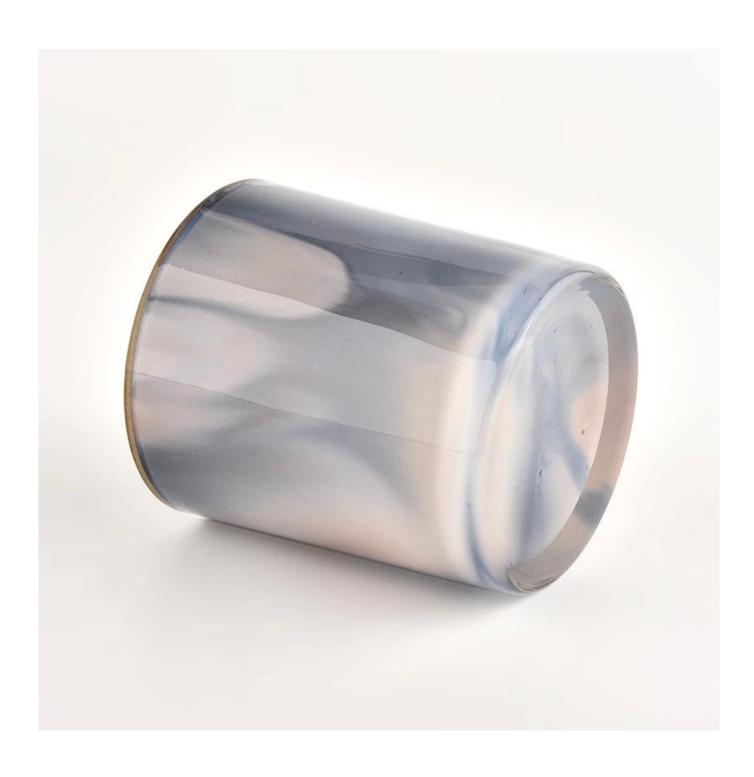

#### marble finished colorful painted glass candle holders

#### Candle Jars Description

| Item number.                                          | SGHL21121502                                                      |  |  |
|-------------------------------------------------------|-------------------------------------------------------------------|--|--|
| Material                                              | glass                                                             |  |  |
| craft                                                 | pressed glass candle jars                                         |  |  |
| Sample time                                           | 1. 5 days if there is glass shape and size                        |  |  |
|                                                       | 2. 15 days, if you need new shapes and sizes glass                |  |  |
| Packing                                               | The usual packing, 4 pieces in the inner box, 48 pieces box       |  |  |
| Product Capacity 500,000 ~ 1,000,000 pieces per month |                                                                   |  |  |
| Delivery time                                         | Within 35 days after sampling and order confirmed                 |  |  |
| Payment terms                                         | 30% deposit by T / T in advance and balance against copy of B / L |  |  |