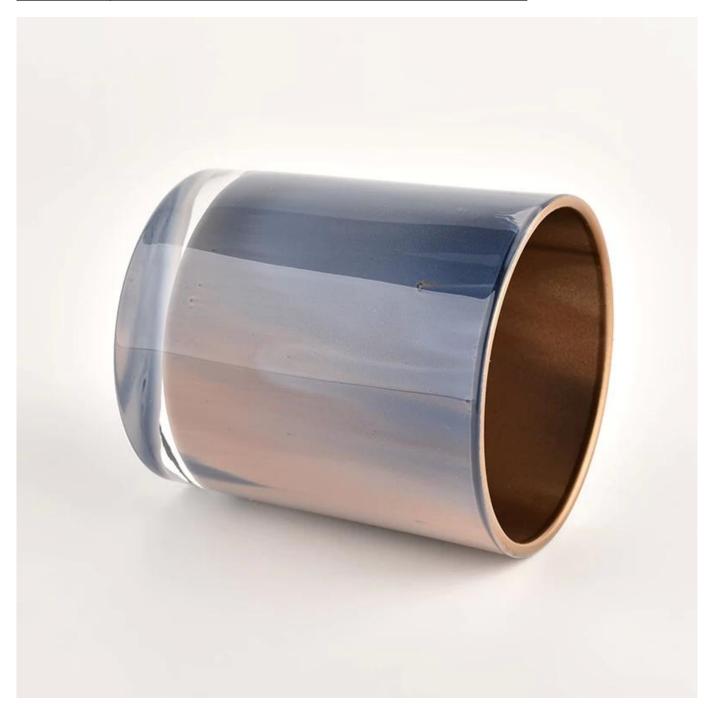

#### marble finished colorful painted glass candle holders

#### Candle Jars Description

| Item number.                                          | SGHL21121502                                                      |  |  |
|-------------------------------------------------------|-------------------------------------------------------------------|--|--|
| Material                                              | glass                                                             |  |  |
| craft                                                 | pressed glass candle jars                                         |  |  |
| Sample time                                           | 1. 5 days if there is glass shape and size                        |  |  |
|                                                       | 2. 15 days, if you need new shapes and sizes glass                |  |  |
| Packing                                               | The usual packing, 4 pieces in the inner box, 48 pieces box       |  |  |
| Product Capacity 500,000 ~ 1,000,000 pieces per month |                                                                   |  |  |
| Delivery time                                         | Within 35 days after sampling and order confirmed                 |  |  |
| Payment terms                                         | 30% deposit by T / T in advance and balance against copy of B / L |  |  |