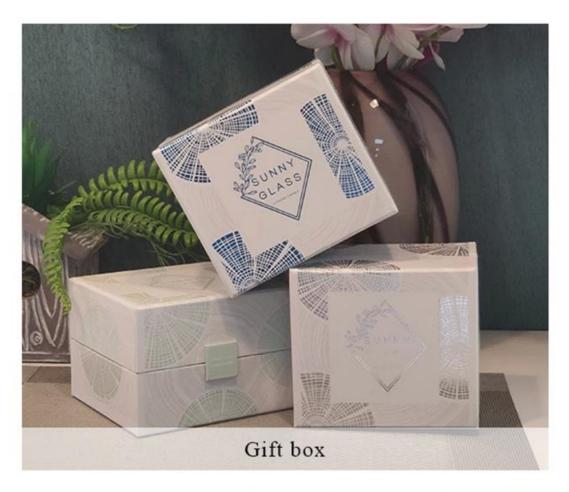

| Delivery         | By sea, by air, through express and shipping agent acceptable             |  |  |
|------------------|---------------------------------------------------------------------------|--|--|
|                  | Home decorations glass candle jar from high quality                       |  |  |
| Product Features | 2. Suitable for use at hotel, home, etc.                                  |  |  |
|                  | 3. Meet the ASTM Test                                                     |  |  |
|                  |                                                                           |  |  |
| For your choice  | 1 Various designs and sizes for colection                                 |  |  |
|                  | Various designs and sizes for selection                                   |  |  |
|                  | 2 Any color painted, cool, plating, laser model Processing cutter         |  |  |
|                  | 3. Special package as shrink film, color gift box, white gift box, etc.   |  |  |
|                  | 4. We have a professional workshop and warehouse for ensure delivery time |  |  |
|                  |                                                                           |  |  |
|                  |                                                                           |  |  |

#### Packing & Shipping

# **PACKING**

Certificates