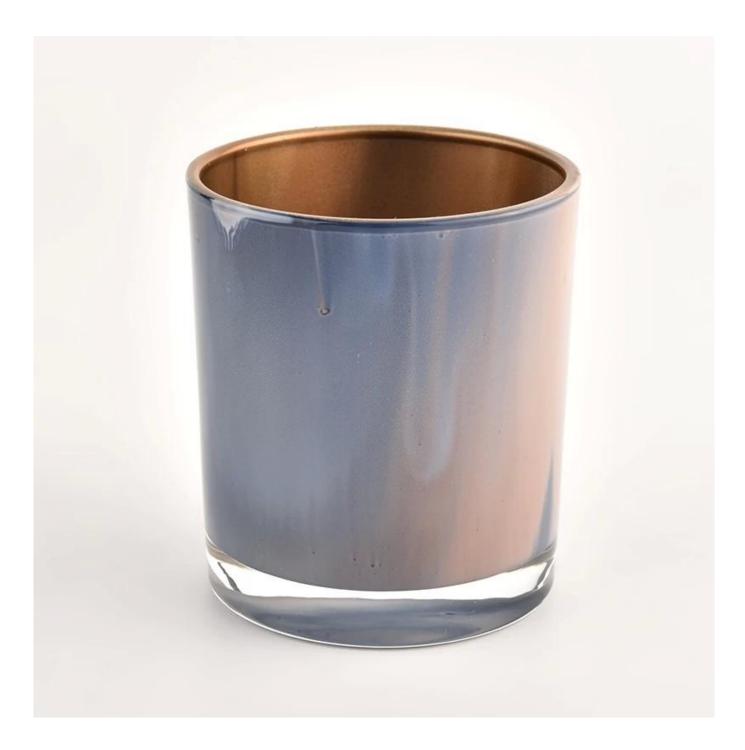

#### marble finished colorful painted glass candle holders

#### Candle Jars Description

| Item number.                                          | SGHL21121502                                                      |  |  |
|-------------------------------------------------------|-------------------------------------------------------------------|--|--|
| Material                                              | glass                                                             |  |  |
| craft                                                 | pressed glass candle jars                                         |  |  |
| Sample time                                           | 1. 5 days if there is glass shape and size                        |  |  |
|                                                       | 2. 15 days, if you need new shapes and sizes glass                |  |  |
| Packing                                               | The usual packing, 4 pieces in the inner box, 48 pieces box       |  |  |
| Product Capacity 500,000 ~ 1,000,000 pieces per month |                                                                   |  |  |
| Delivery time                                         | Within 35 days after sampling and order confirmed                 |  |  |
| Payment terms                                         | 30% deposit by T / T in advance and balance against copy of B / L |  |  |