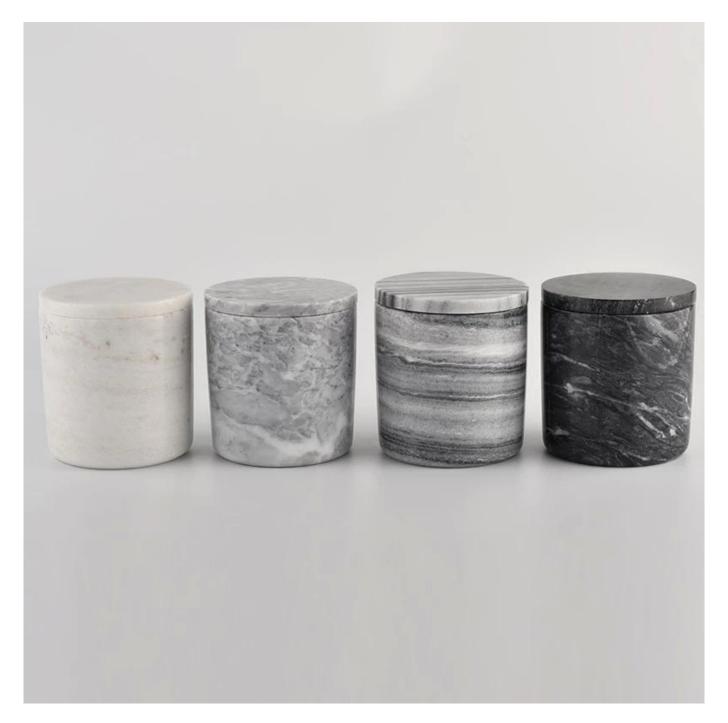

#### Marble gray cyliner candle holder for wholesale

Marble gray cyliner candle holder for wholesale

## Flexible size design allows your market to grow rapidly

Item number:SGZY21072602 Jar Top dia: 97mm Bottom dia: 95 mm Height:97mm Weight: 885g Capacity: 374ml Lids Dia:97mm Height:13mm Weight:232g MOQ:3,000PCS per design

Custom designs and different sizes available

With our strong support, our customers are growing rapidly, from small labs to industry leaders.

Marble gray cyliner candle holder for wholesale

| Item number.     | SGZY21072602                                                                                                         |  |  |
|------------------|----------------------------------------------------------------------------------------------------------------------|--|--|
| Material         | glass                                                                                                                |  |  |
| craft            | pressed glass candle jars                                                                                            |  |  |
| Sample time      | <ol> <li>5 days if there is glass shape and size</li> <li>15 days, if you need new shapes and sizes glass</li> </ol> |  |  |
| Packing          | The usual packing, 4 pieces in the inner box, 48 pieces box                                                          |  |  |
| Product Capacity | 500,000 ~ 1,000,000 pieces per month                                                                                 |  |  |
| Delivery time    | Within 35 days after sampling and order confirmed                                                                    |  |  |
| Payment terms    | 30% deposit by T / T in advance and balance against copy of B / L $$                                                 |  |  |
| Delivery         | y By sea, by air, through express and shipping agent acceptable                                                      |  |  |