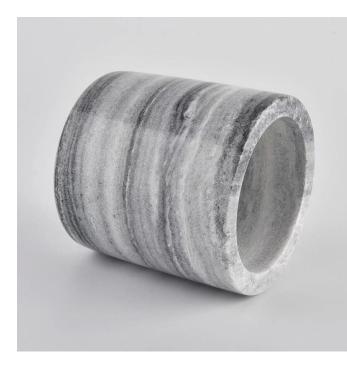

#### Marble gray cyliner candle holder for wholesale

Marble gray cyliner candle holder for wholesale

## Flexible size design allows your market to grow rapidly

Item number:SGZY21072602 Jar Top dia: 97mm Bottom dia: 95 mm Height:97mm Weight: 885g Capacity: 374ml Lids Dia:97mm Height:13mm Weight:232g MOQ:3,000PCS per design