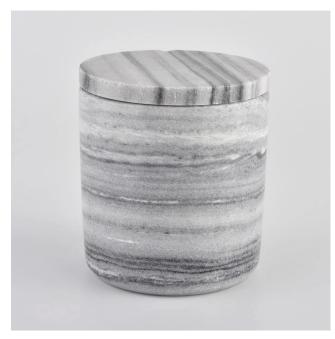

#### Marble gray cyliner candle holder for wholesale

Marble gray cyliner candle holder for wholesale

## Flexible size design allows your market to grow rapidly

Item number:SGZY21072602 Jar Top dia: 97mm Bottom dia: 95 mm Height:97mm Weight: 885g Capacity: 374ml Lids Dia:97mm Height:13mm Weight:232g MOQ:3,000PCS per design