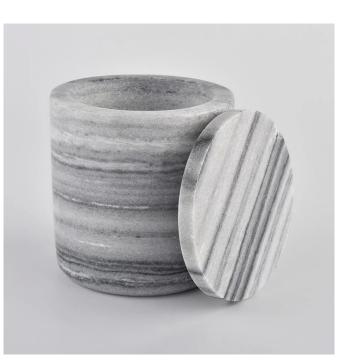

#### Marble gray cyliner candle holder for wholesale

Marble gray cyliner candle holder for wholesale

## Flexible size design allows your market to grow rapidly

Item number:SGZY21072602 Jar Top dia: 97mm Bottom dia: 95 mm Height:97mm Weight: 885g Capacity: 374ml Lids Dia:97mm Height:13mm Weight:232g MOQ:3,000PCS per design