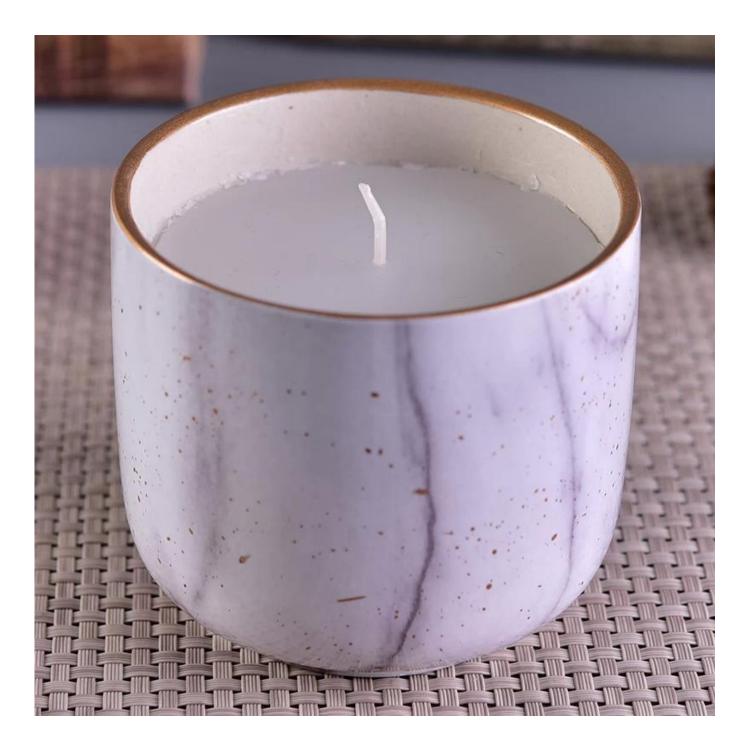

#### Marble pattern ceramic candle jar for home fragrance

1) Sunny Group has offered glassware for 26 years with all kinds of products being exported to more than 30 countries and regions.

2) Focusing on luxury fragrance products in the latest 10 years, Sunny Glassware is the supplier of 80% fragrance brands in the United States.

Top Dia: 100mm Bottom Dia: 97mm Height: 89mm Weight: 306g Capacity: 472ml

Sunny Glassware was established by Frank and Alice for more than 25 years, which provide a leading excellent combination between prices, quality & responsiveness in glassware industry.