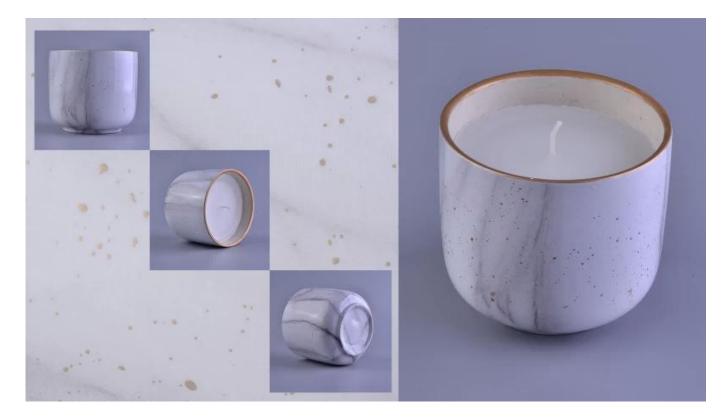

#### Marble pattern ceramic candle jar for home fragrance

1) Sunny Group has offered glassware for 26 years with all kinds of products being exported to more than 30 countries and regions.

2) Focusing on luxury fragrance products in the latest 10 years, Sunny Glassware is the supplier of 80% fragrance brands in the United States.

Top Dia: 100mm Bottom Dia: 97mm Height: 89mm Weight: 306g Capacity: 472ml

Sunny Glassware was established by Frank and Alice for more than 25 years, which provide a leading excellent combination between prices, quality & responsiveness in glassware industry.