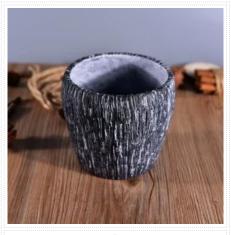

### More Product Pictures

Decorative empty concrete candle holder

Orange color ceramic candle holder with thinner wall

<u>High quality cylinder ceramic candle jar</u> <u>wholesale</u>