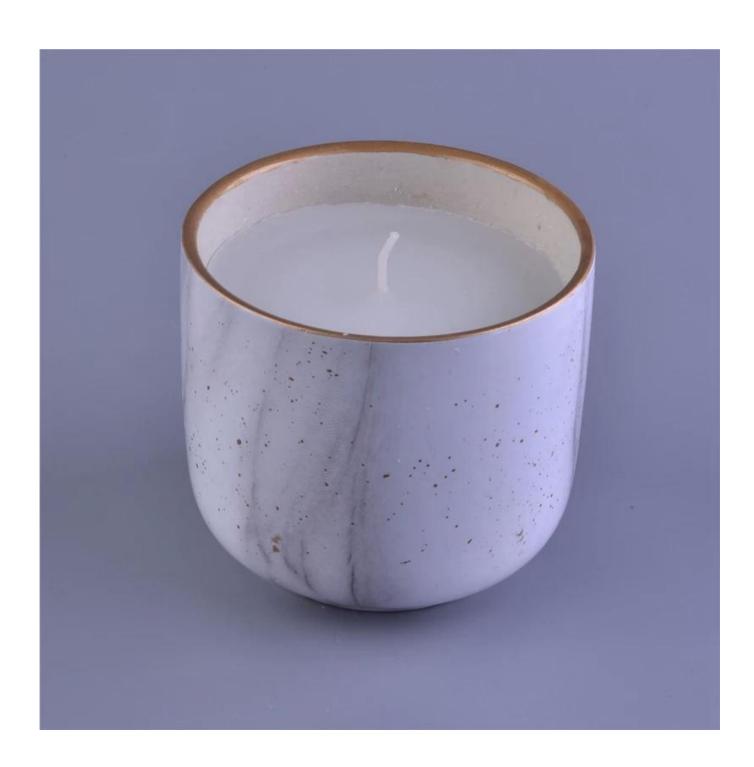

## Marble water transfer decaling ceramic candle jar with scented candles

| Item number.             | SGXY16112303                                                                                                                               |
|--------------------------|--------------------------------------------------------------------------------------------------------------------------------------------|
| Material                 | Ceramic                                                                                                                                    |
| Craft                    | hand made white ceramic flower candle holder                                                                                               |
| Samples time             | <ol> <li>5 days if there is a form and size of the ceramic</li> <li>15 days, if you need a new shape and size ceramic</li> </ol>           |
| Product Capacity         | 500,000 ~ 1,000,000 pieces per month                                                                                                       |
| The Features of products | <ol> <li>Hand made home decor ceramic candle holder</li> <li>Suitable for use in hotel, house, etc.</li> <li>This eco-friendly.</li> </ol> |

### More Product Pictures

Decorative empty concrete candle holder

Orange color ceramic candle holder with thinner wall

<u>High quality cylinder ceramic candle jar</u> <u>wholesale</u>