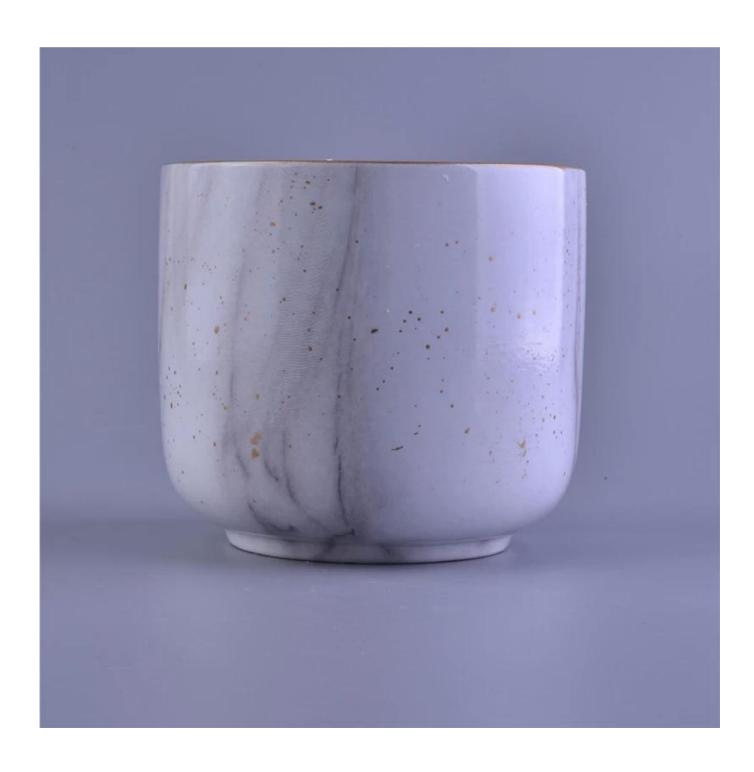

## Marble water transfer decaling ceramic candle jar with scented candles

| Item number.             | SGXY16112303                                                                                                                               |
|--------------------------|--------------------------------------------------------------------------------------------------------------------------------------------|
| Material                 | Ceramic                                                                                                                                    |
| Craft                    | hand made white ceramic flower candle holder                                                                                               |
| Samples time             | <ol> <li>5 days if there is a form and size of the ceramic</li> <li>15 days, if you need a new shape and size ceramic</li> </ol>           |
| Product Capacity         | 500,000 ~ 1,000,000 pieces per month                                                                                                       |
| The Features of products | <ol> <li>Hand made home decor ceramic candle holder</li> <li>Suitable for use in hotel, house, etc.</li> <li>This eco-friendly.</li> </ol> |

### More Product Pictures

Decorative empty concrete candle holder

Orange color ceramic candle holder with thinner wall

<u>High quality cylinder ceramic candle jar</u> <u>wholesale</u>