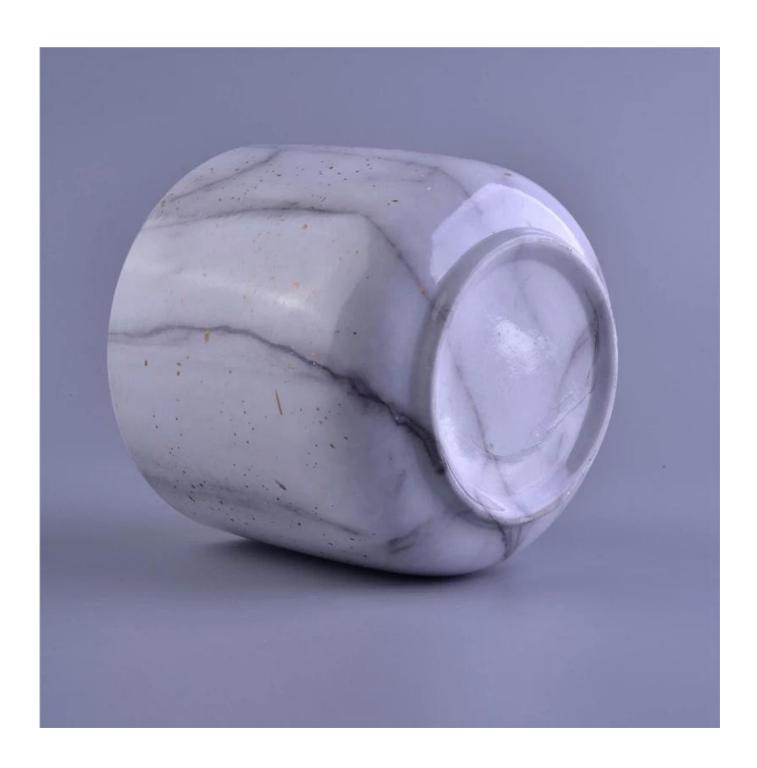

## Marble water transfer decaling ceramic candle jar with scented candles

| Item number.             | SGXY16112303                                                                                                                               |
|--------------------------|--------------------------------------------------------------------------------------------------------------------------------------------|
| Material                 | Ceramic                                                                                                                                    |
| Craft                    | hand made white ceramic flower candle holder                                                                                               |
| Samples time             | <ol> <li>5 days if there is a form and size of the ceramic</li> <li>15 days, if you need a new shape and size ceramic</li> </ol>           |
| Product Capacity         | 500,000 ~ 1,000,000 pieces per month                                                                                                       |
| The Features of products | <ol> <li>Hand made home decor ceramic candle holder</li> <li>Suitable for use in hotel, house, etc.</li> <li>This eco-friendly.</li> </ol> |

### Usage of Product

1. Ceramic canlde holders can be used in wedding decoration, home decoration, party,banquet ect,

- 2. This candle container is very great as a gorgeous centerpiece for an event
- 3. The pottery candle jars can decorate your indoors and outdoors with this delicated rose figure glass candle holder.
- 4. The ceramic candle vessel is wonderful gift as housewarmings and other events.