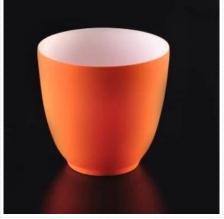

### More Product Pictures

Decorative empty concrete candle holder

Orange color ceramic candle holder with thinner wall

<u>High quality cylinder ceramic candle jar</u> <u>wholesale</u>