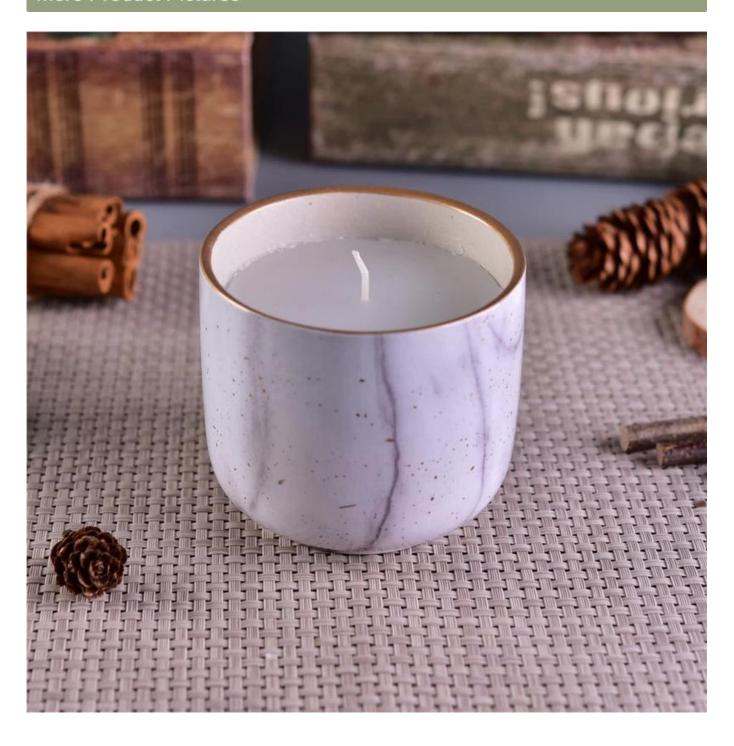

## Marble water transfer decaling ceramic candle jar with scented candles

| Item number.             | SGXY16112303                                                                                                                               |
|--------------------------|--------------------------------------------------------------------------------------------------------------------------------------------|
| Material                 | Ceramic                                                                                                                                    |
| Craft                    | hand made white ceramic flower candle holder                                                                                               |
| Samples time             | <ol> <li>5 days if there is a form and size of the ceramic</li> <li>15 days, if you need a new shape and size ceramic</li> </ol>           |
| Product Capacity         | 500,000 ~ 1,000,000 pieces per month                                                                                                       |
| The Features of products | <ol> <li>Hand made home decor ceramic candle holder</li> <li>Suitable for use in hotel, house, etc.</li> <li>This eco-friendly.</li> </ol> |

### More Product Pictures

Decorative empty concrete candle holder

Orange color ceramic candle holder with thinner wall

<u>High quality cylinder ceramic candle jar</u> <u>wholesale</u>