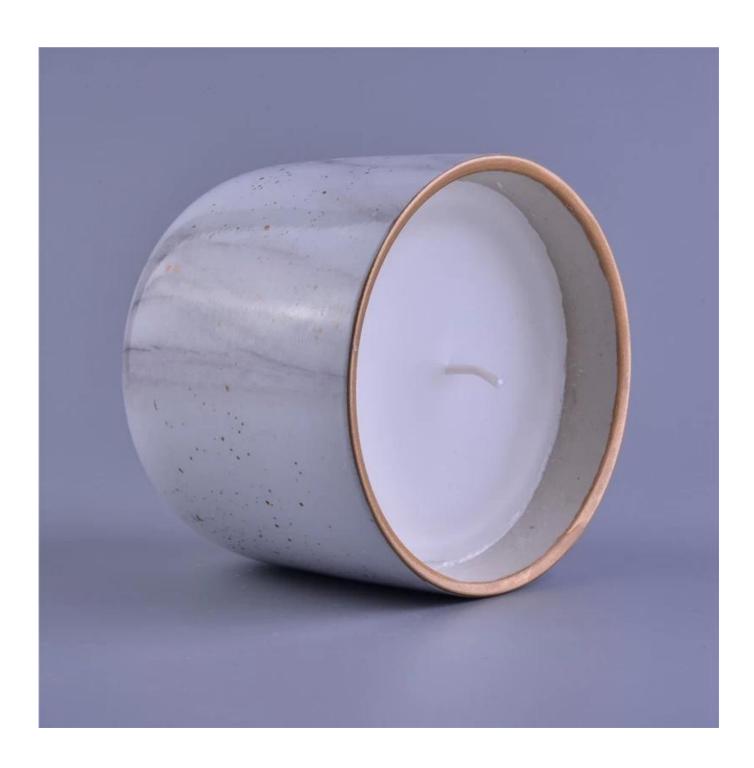

## Marble water transfer decaling ceramic candle jar with scented candles

| Item number.             | SGXY16112303                                                                                                                               |
|--------------------------|--------------------------------------------------------------------------------------------------------------------------------------------|
| Material                 | Ceramic                                                                                                                                    |
| Craft                    | hand made white ceramic flower candle holder                                                                                               |
| Samples time             | <ol> <li>5 days if there is a form and size of the ceramic</li> <li>15 days, if you need a new shape and size ceramic</li> </ol>           |
| Product Capacity         | 500,000 ~ 1,000,000 pieces per month                                                                                                       |
| The Features of products | <ol> <li>Hand made home decor ceramic candle holder</li> <li>Suitable for use in hotel, house, etc.</li> <li>This eco-friendly.</li> </ol> |

### More Product Pictures

Decorative empty concrete candle holder

Orange color ceramic candle holder with thinner wall

<u>High quality cylinder ceramic candle jar</u> <u>wholesale</u>