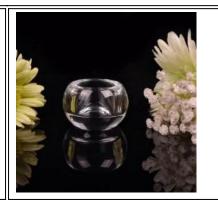

Cylinder tealight candle holder

Round small tealight holder

Flower shape cylinder jade amber color decorative glass candle jar candle holder