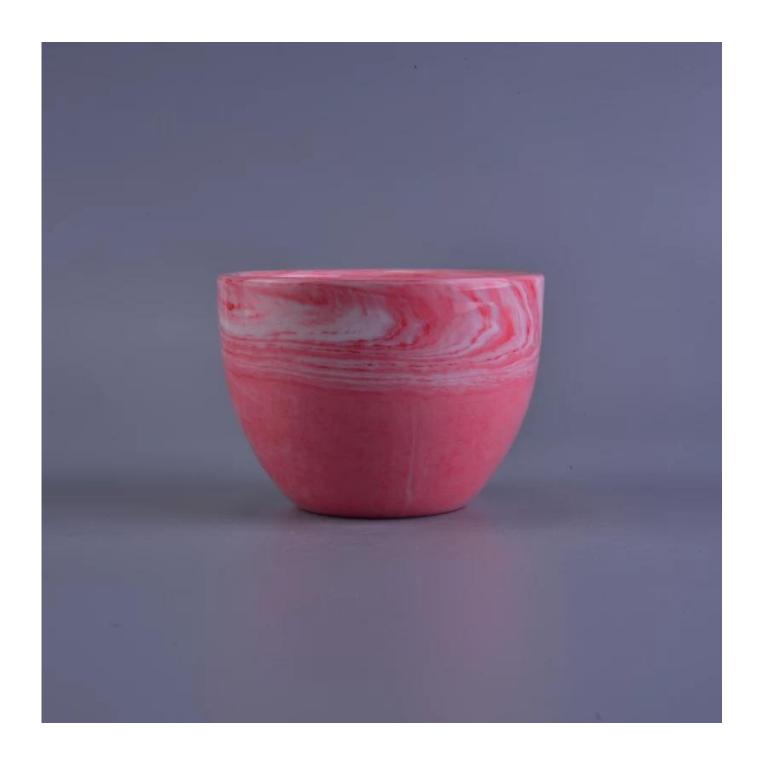

## **Marbling Ceramic Candle Holders**

| Item Name       | Marbling Ceramic Candle Holders                                                                                                                         |
|-----------------|---------------------------------------------------------------------------------------------------------------------------------------------------------|
| Item No.        | SGSN16112303                                                                                                                                            |
| Size            | Top dia:10.1cm Bottom dia: 5.0cm Height:7.2 cm Weight: 224 g Capacity: 310 ml                                                                           |
| Brand name      | Sunny Glassware                                                                                                                                         |
| Sample time     | <ol> <li>5 days to exist in the shape and size of the products</li> <li>15 days if you need new shape and size of products</li> </ol>                   |
| Packing         | Security packaging normal 24pcs / 36pcs / 48pcs per carton etc. export with egg divider                                                                 |
| Moq             | 5,000pcs                                                                                                                                                |
| Delivery time   | Within 35 days after order confirmed                                                                                                                    |
| Payment terms   | 30% deposit by T / T in advance, the balance after showing the copy of B / L $$                                                                         |
| Product Feature | 1.High quality and competitive prices 2.Meet FDA, SGS, LFGB test etc. 3.Eco-friendly 4.Widely applies to wedding, party, house, bar etc. 5.Machine made |