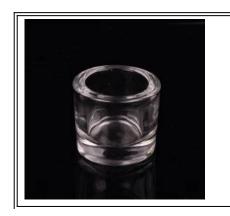

Cylinder tealight candle holder

Round small tealight holder

Flower shape cylinder jade amber color decorative glass candle jar candle holder