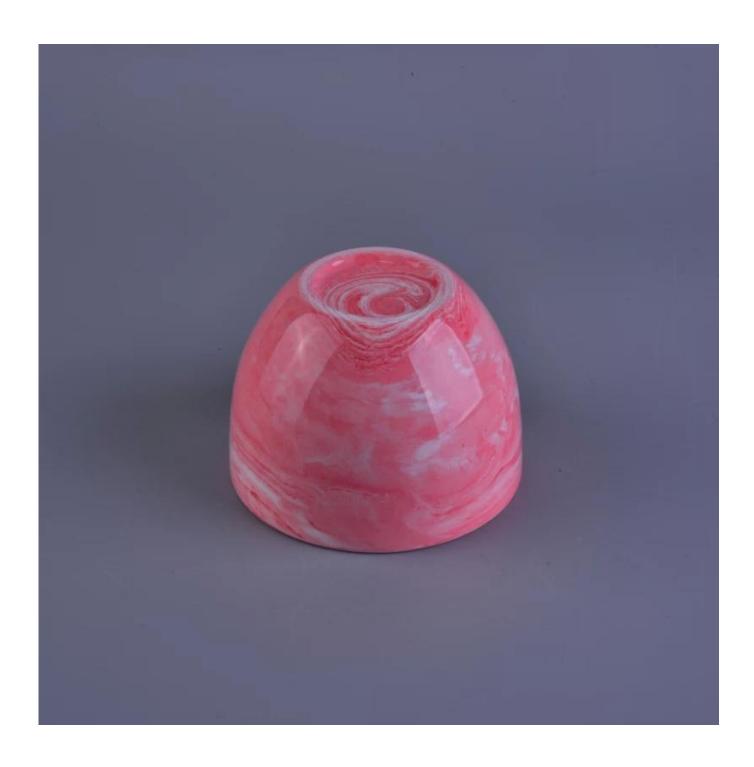

## **Marbling Ceramic Candle Holders**

| Item Name       | Marbling Ceramic Candle Holders                                                                                                                         |
|-----------------|---------------------------------------------------------------------------------------------------------------------------------------------------------|
| Item No.        | SGSN16112303                                                                                                                                            |
| Size            | Top dia:10.1cm Bottom dia: 5.0cm Height:7.2 cm Weight: 224 g Capacity: 310 ml                                                                           |
| Brand name      | Sunny Glassware                                                                                                                                         |
| Sample time     | <ol> <li>5 days to exist in the shape and size of the products</li> <li>15 days if you need new shape and size of products</li> </ol>                   |
| Packing         | Security packaging normal 24pcs / 36pcs / 48pcs per carton etc. export with egg divider                                                                 |
| Moq             | 5,000pcs                                                                                                                                                |
| Delivery time   | Within 35 days after order confirmed                                                                                                                    |
| Payment terms   | 30% deposit by T / T in advance, the balance after showing the copy of B / L $$                                                                         |
| Product Feature | 1.High quality and competitive prices 2.Meet FDA, SGS, LFGB test etc. 3.Eco-friendly 4.Widely applies to wedding, party, house, bar etc. 5.Machine made |