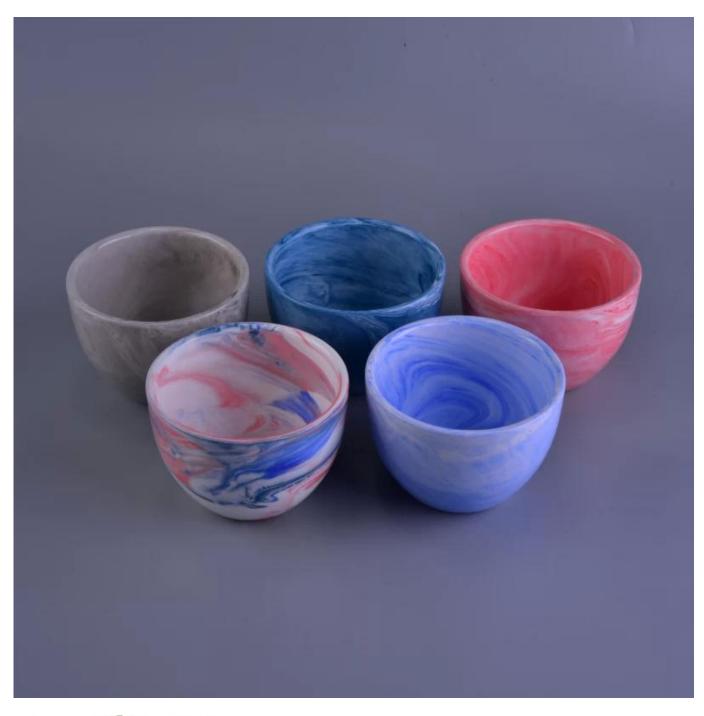

## **Marbling Ceramic Candle Holders**

| Item Name       | Marbling Ceramic Candle Holders                                                                                                                         |
|-----------------|---------------------------------------------------------------------------------------------------------------------------------------------------------|
| Item No.        | SGSN16112303                                                                                                                                            |
| Size            | Top dia:10.1cm Bottom dia: 5.0cm Height:7.2 cm Weight: 224 g Capacity: 310 ml                                                                           |
| Brand name      | Sunny Glassware                                                                                                                                         |
| Sample time     | <ol> <li>5 days to exist in the shape and size of the products</li> <li>15 days if you need new shape and size of products</li> </ol>                   |
| Packing         | Security packaging normal 24pcs / 36pcs / 48pcs per carton etc. export with egg divider                                                                 |
| Moq             | 5,000pcs                                                                                                                                                |
| Delivery time   | Within 35 days after order confirmed                                                                                                                    |
| Payment terms   | 30% deposit by T / T in advance, the balance after showing the copy of B / L $$                                                                         |
| Product Feature | 1.High quality and competitive prices 2.Meet FDA, SGS, LFGB test etc. 3.Eco-friendly 4.Widely applies to wedding, party, house, bar etc. 5.Machine made |