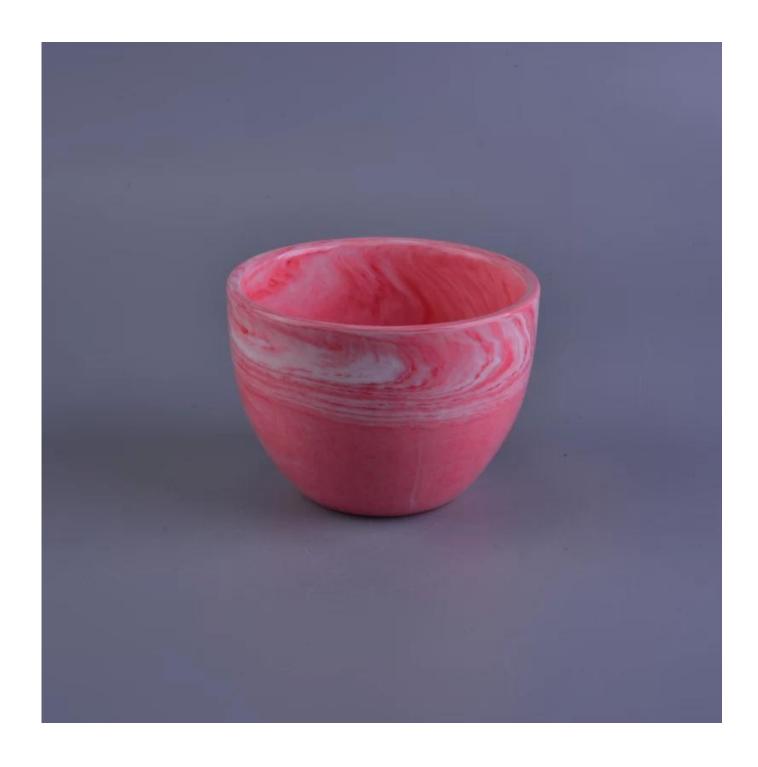

## **Marbling Ceramic Candle Holders**

| Item Name       | Marbling Ceramic Candle Holders                                                                                                                         |
|-----------------|---------------------------------------------------------------------------------------------------------------------------------------------------------|
| Item No.        | SGSN16112303                                                                                                                                            |
| Size            | Top dia:10.1cm Bottom dia: 5.0cm Height:7.2 cm Weight: 224 g Capacity: 310 ml                                                                           |
| Brand name      | Sunny Glassware                                                                                                                                         |
| Sample time     | <ol> <li>5 days to exist in the shape and size of the products</li> <li>15 days if you need new shape and size of products</li> </ol>                   |
| Packing         | Security packaging normal 24pcs / 36pcs / 48pcs per carton etc. export with egg divider                                                                 |
| Moq             | 5,000pcs                                                                                                                                                |
| Delivery time   | Within 35 days after order confirmed                                                                                                                    |
| Payment terms   | 30% deposit by T / T in advance, the balance after showing the copy of B / L $$                                                                         |
| Product Feature | 1.High quality and competitive prices 2.Meet FDA, SGS, LFGB test etc. 3.Eco-friendly 4.Widely applies to wedding, party, house, bar etc. 5.Machine made |