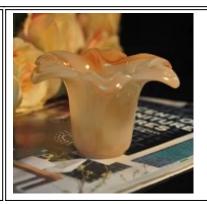

Cylinder tealight candle holder

Round small tealight holder

Flower shape cylinder jade amber color decorative glass candle jar candle holder