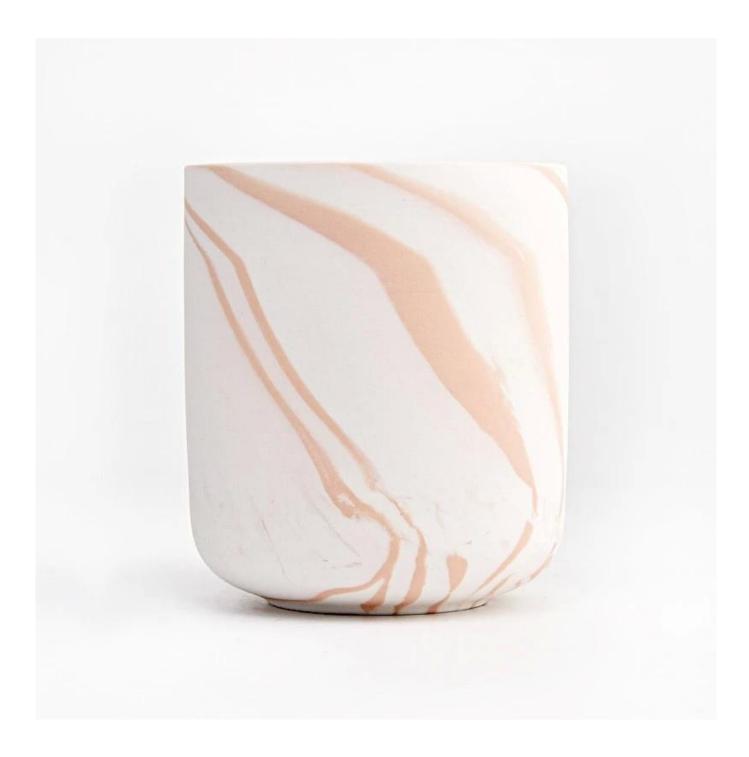

#### Size: 87mm\*101mm

This ceramic vessel is made with marbling decorative patterm which is good for holding about 12 oz wax.

Candle accessaries

Team and Office

Factory Show