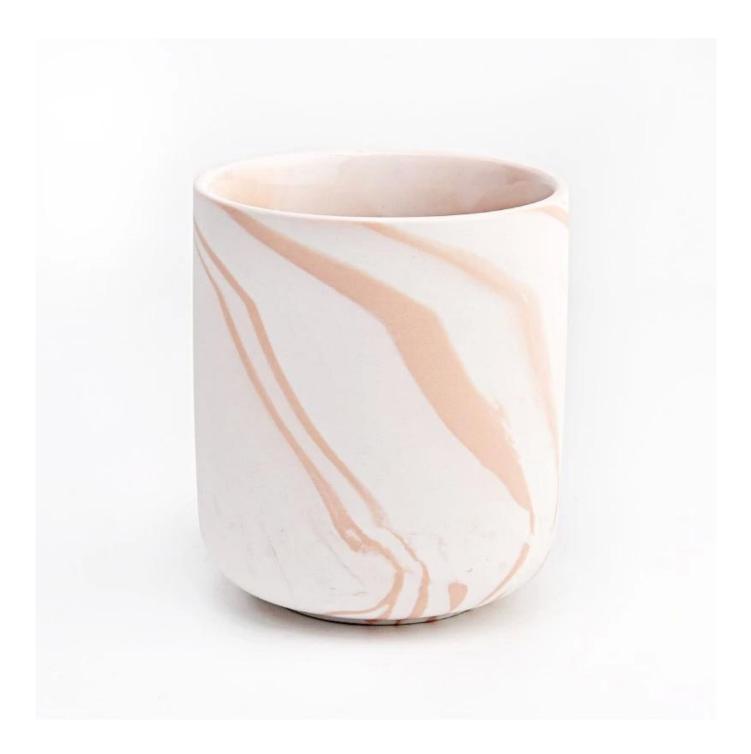

#### Size: 87mm\*101mm

This ceramic vessel is made with marbling decorative patterm which is good for holding about 12 oz wax.

Candle accessaries

Team and Office

Factory Show