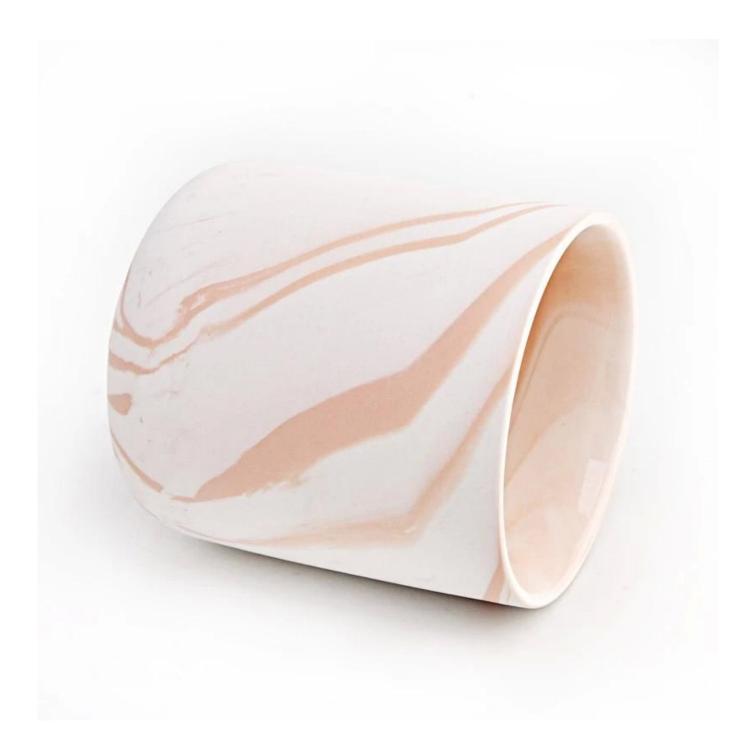

#### Size: 87mm\*101mm

This ceramic vessel is made with marbling decorative patterm which is good for holding about 12 oz wax.

Candle accessaries

Team and Office

Factory Show