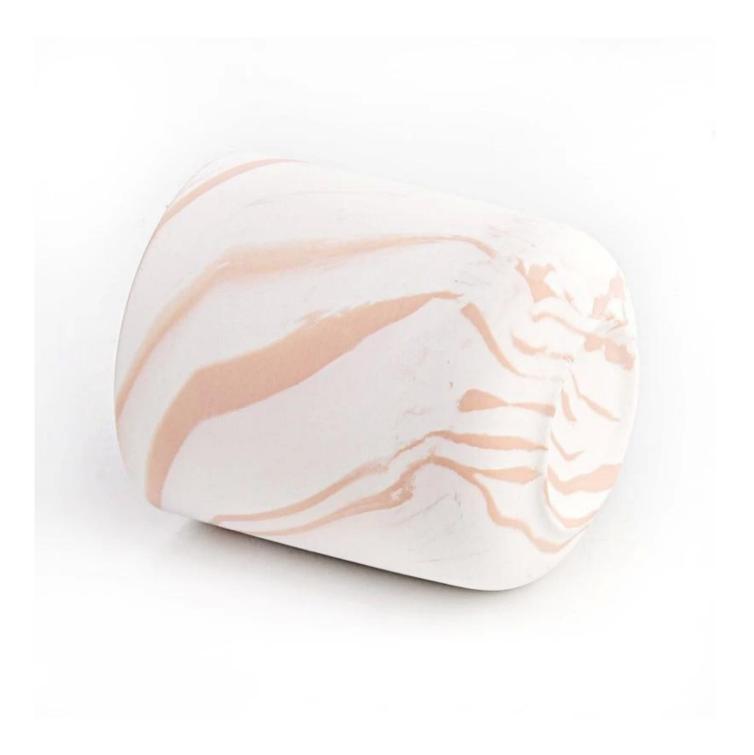

#### Size: 87mm\*101mm

This ceramic vessel is made with marbling decorative patterm which is good for holding about 12 oz wax.

Candle accessaries

Team and Office

Factory Show