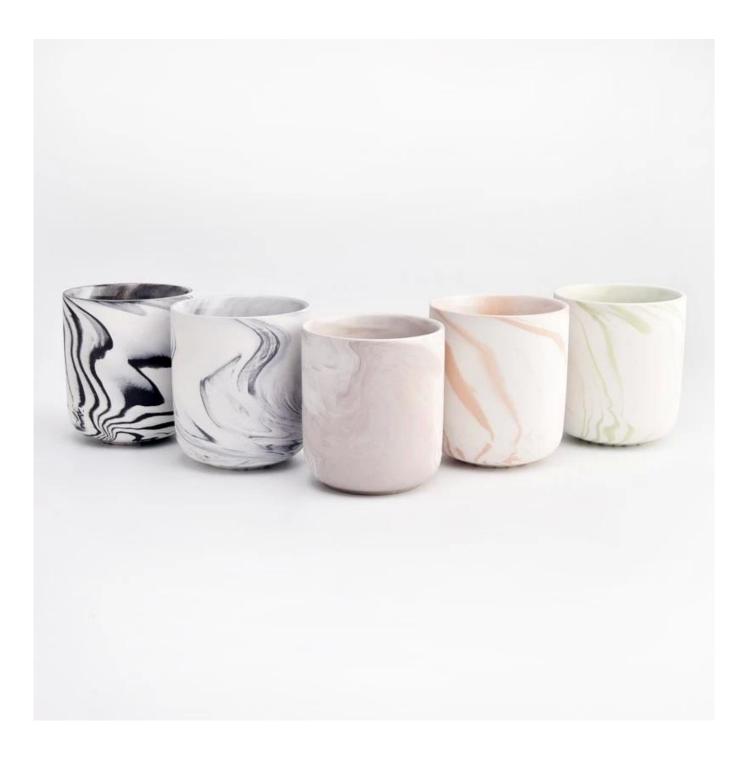

#### Size: 87mm\*101mm

This ceramic vessel is made with marbling decorative patterm which is good for holding about 12 oz wax.

Candle accessaries

Team and Office

Factory Show