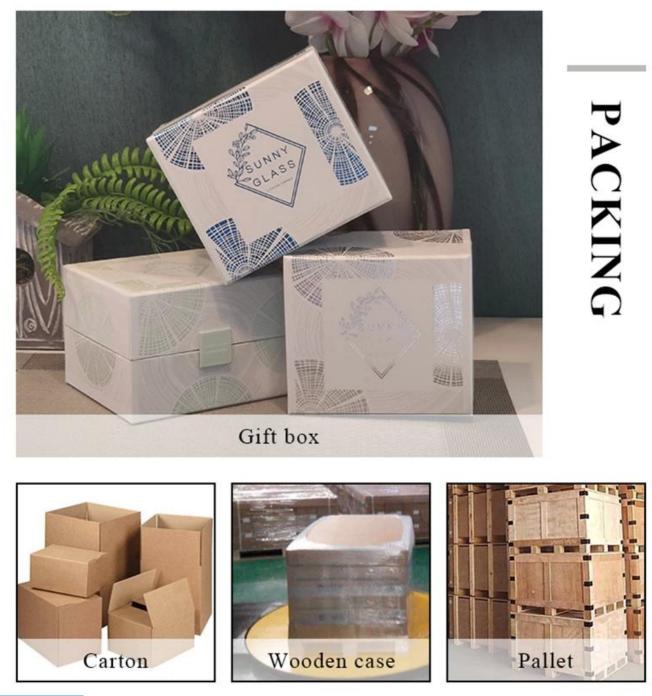

he newly designed items from us haven't been copied in three years.
- Product quality is the major focus in Sunny Glassware. Sunny Glassware once demolished 80,000 pcs of glass vessel with barely visible blemish.

Candle Jars Description

#### Size: 87mm\*101mm

This ceramic vessel is made with marbling decorative patterm which is good for holding about 12 oz wax.











Candle accessaries





Team and Office



Factory Show

### $\cdot$ FACTORY $\cdot$





# PROCESS CRAFTS



Moulding



Shaping



Assembing



Polishing



Biscuiting



Glazing



**Glaze Firing** 





Fixing



iring



Packaging



Delivering

Packing & Shipping

# **Different From The Peer**

Own professional shipping company( Shenzhen Sunny Worldwide logistics)



20+ years freight history and WCA members.





Certificates



### Sample Room and Trade Show

<u>Sunny Glassware</u> present more than 5,000 items at Shenzhen sample room for a widely selection. it won a great cust omer evaluation. Welcome to Shenzhen office! The picture as following is only one part of our Owned design <u>candle</u> <u>holders</u>, Welcome to Shenzhen office to find your favorites, it will bring you a big surprise becasue it's hard to find another supplier like this in China.



## **EXHIBITION**