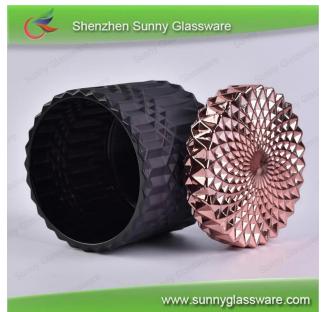

# Matt black glass cylinder candle holder with lids for wholesale

## Flexible size design allows your market to grow rapidly

Item No.:SGKS18032710 Top dia:107mm Bottom dia:107mm Height:85mm Weight:450g Capacity:495ml (can hold 8oz wax) MOQ:3000pcs

Custom designs and different sizes available