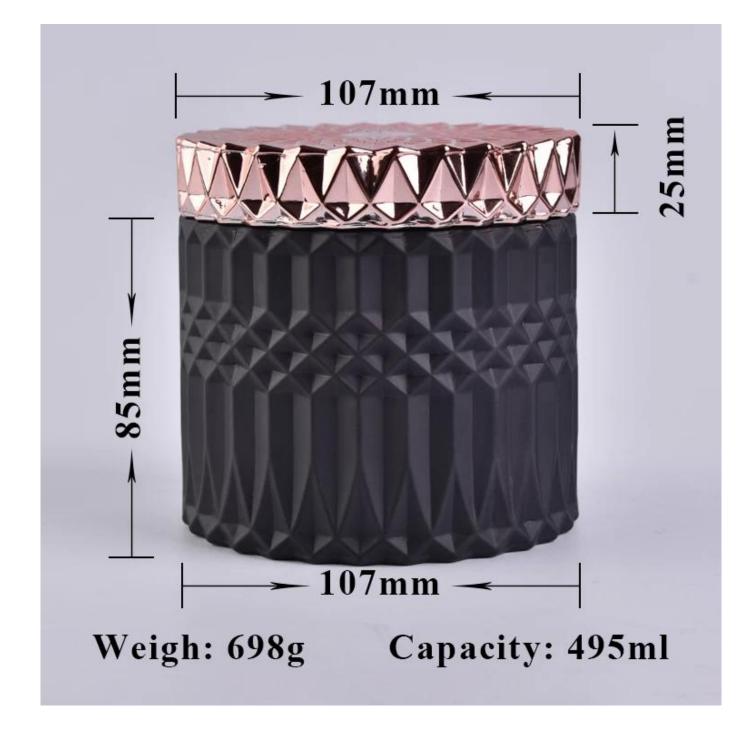

## Flexible size design allows your market to grow rapidly

Item No.:SGKS18032710 Top dia:107mm Bottom dia:107mm Height:85mm Weight:450g Capacity:495ml (can hold 8oz wax) MOQ:3000pcs

Custom designs and different sizes available