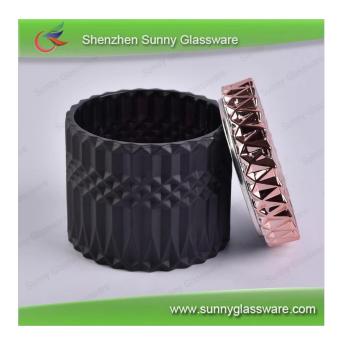

# Matt black glass cylinder candle holder with lids for wholesale

## Flexible size design allows your market to grow rapidly

Item No.:SGKS18032710 Top dia:107mm Bottom dia:107mm Height:85mm Weight:450g Capacity:495ml (can hold 8oz wax) MOQ:3000pcs

Custom designs and different sizes available