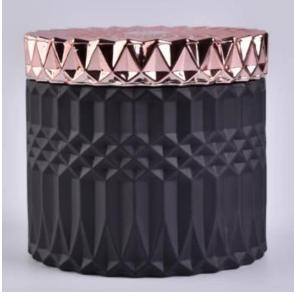

# Matt black glass cylinder candle holder with lids for wholesale

## Flexible size design allows your market to grow rapidly

Item No.:SGKS18032710 Top dia:107mm Bottom dia:107mm Height:85mm Weight:450g Capacity:495ml (can hold 8oz wax) MOQ:3000pcs

Custom designs and different sizes available