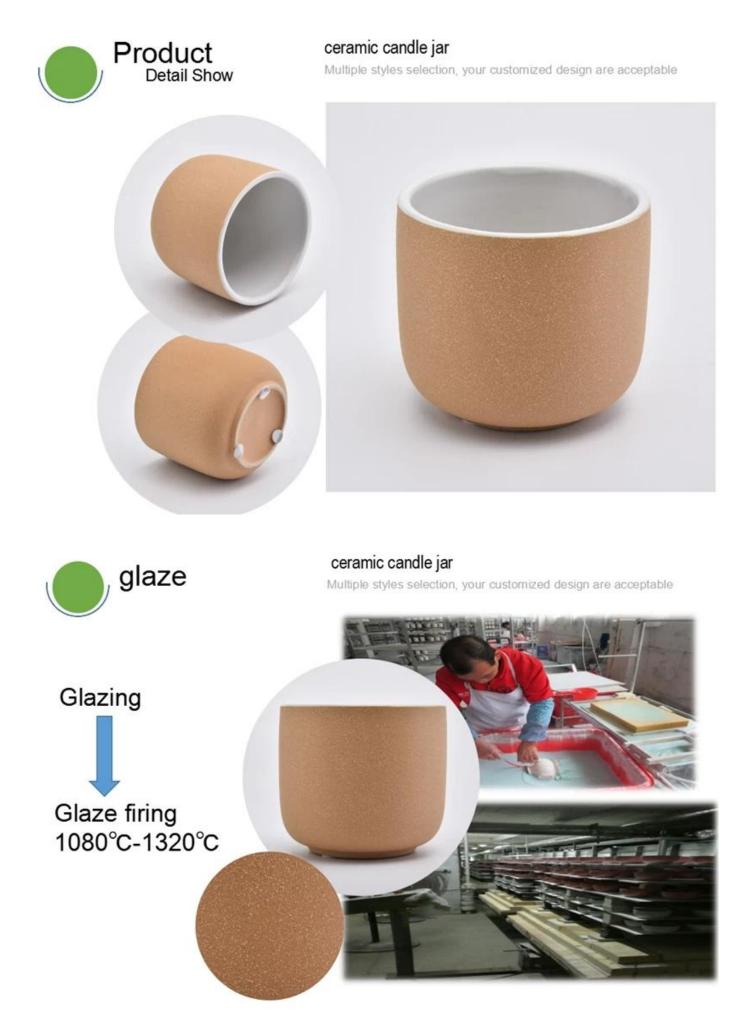

#### ceramic candle jar

Multiple styles selection, your customized design are acceptable

Office & Sample Room

### \* Production Process

Decoration firing

After decal

Inspection the decal product

Packing

Ready to loading