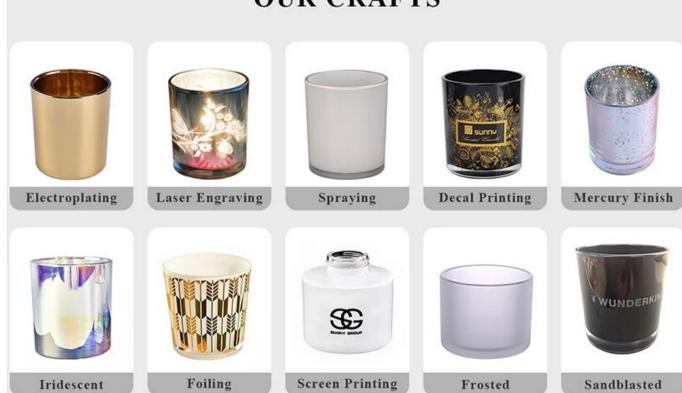

gned items from us haven't been copied in three years.
- Product quality is the major focus in Sunny Glassware. Sunny Glassware once demolished 80,000 pcs of glass vessel with barely visible blemish.

#### Candle Jars Description

**Size: 96mm\*108mm** 

This classic candle jar comes with matte amber finishing. The glass size is good for holding about 14 oz wax. Cusotm colors are acceptable.













Candle accessaries





Team and Office





#### Factory Show



#### **FACTORY**

There are about 20000 square meters in our factory which was built in 1992 year; Superior quality and high efficiency can be guranteed.





## **PROCESS CRAFTS**







2. Melting



3. Cutting



4. Filling



5. Molding



6. Polishing



7. Annealing



8. Inspecting



9. Packing

#### **OUR CRAFTS**



#### Packing & Shipping

### **Different From The Peer**

Own professional shipping company( Shenzhen Sunny Worldwide logistics)



20+ years freight history and WCA members.



# **PACKING**









Certificates



#### Sample Room and Trade Show

<u>Sunny Glassware</u> present more than 5,000 items at Shenzhen sample room for a widely selection. it won a great cust omer evaluation. Welcome to Shenzhen office! The picture as following is only one part of our Owned design <u>candle</u> <u>holders</u>, Welcome to Shenzhen office to find your favorites, it will bring you a big surprise becasue it's hard to find another supplier like this in China.

# SAMPLE ROOM\_









#### **EXHIBITION**