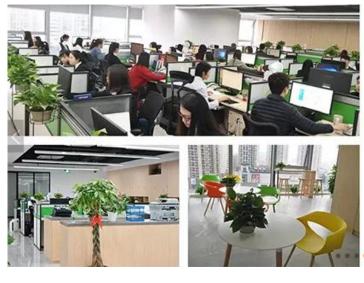

#### matte amber glass candle jat 14oz popular size

#### Why Choose Sunny Glassware

- Upmost dedication to design, never compression on quality
- Sunny Glassware strictly protect the customers' designs, all the newly designed items from us haven't been copied in three years.
- Product quality is the major focus in Sunny Glassware. Sunny Glassware once demolished 80,000 pcs of glass vessel with barely visible blemish.

#### Candle Jars Description

**Size: 96mm\*108mm** 

This classic candle jar comes with matte amber finishing. The glass size is good for holding about 14 oz wax. Cusotm colors are acceptable.













Candle accessaries





Team and Office





#### Factory Show



#### **FACTORY**

There are about 20000 square meters in our factory which was built in 1992 year; Superior quality and high efficiency can be guranteed.





## **PROCESS CRAFTS**







2. Melting



3. Cutting



4. Filling



5. Molding



6. Polishing



7. Annealing



8. Inspecting



9. Packing

#### **OUR CRAFTS**



#### Packing & Shipping

### **Different From The Peer**

Own professional shipping company( Shenzhen Sunny Worldwide logistics)



20+ years freight history and WCA members.



# **PACKING**









Certificates



#### Sample Room and Trade Show

<u>Sunny Glassware</u> present more than 5,000 items at Shenzhen sample room for a widely selection. it won a great cust omer evaluation. Welcome to Shenzhen office! The picture as following is onl