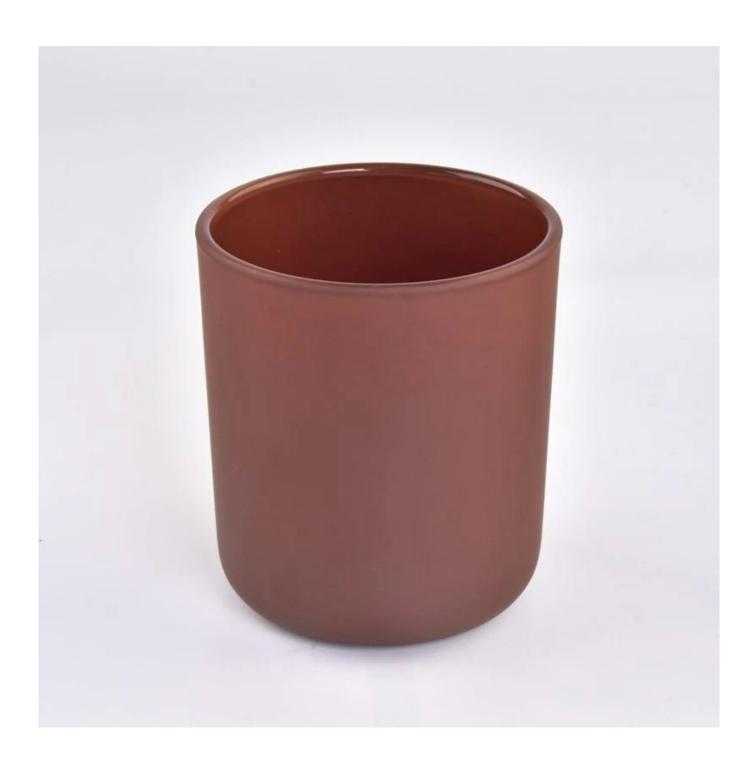

#### matte amber glass candle jat 14oz popular size

#### Candle Jars Description

**Size: 96mm\*108mm** 

This classic candle jar comes with matte amber finishing. The glass size is good for holding about 14 oz wax. Cusotm colors are acceptable.

Candle accessaries