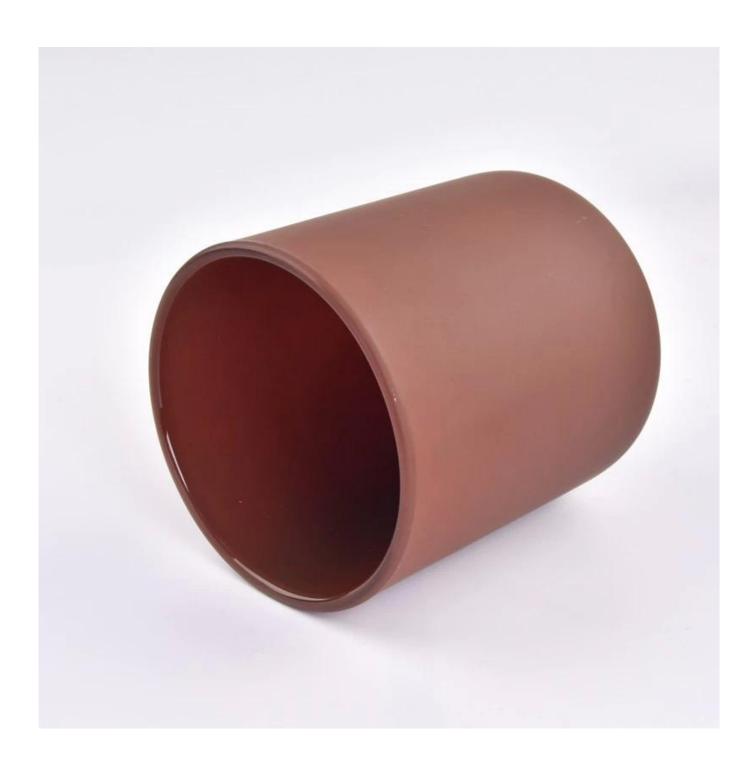

#### matte amber glass candle jat 14oz popular size

#### Candle Jars Description

**Size: 96mm\*108mm** 

This classic candle jar comes with matte amber finishing. The glass size is good for holding about 14 oz wax. Cusotm colors are acceptable.

Candle accessaries