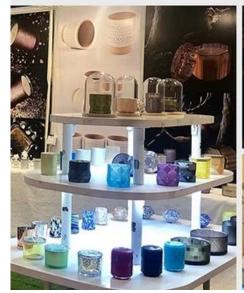

#### Candle Jars Description

**Size: 96mm\*108mm** 

This classic candle jar comes with matte amber finishing. The glass size is good for holding about 14 oz wax. Cusotm colors are acceptable.

Candle accessaries