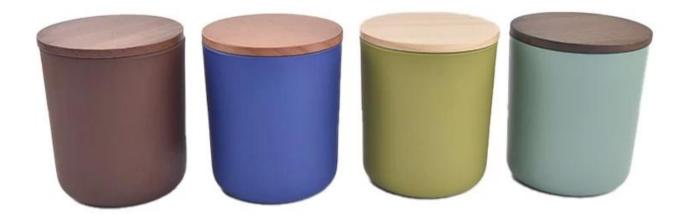

#### Candle Jars Description

**Size: 96mm\*108mm** 

This classic candle jar comes with matte amber finishing. The glass size is good for holding about 14 oz wax. Cusotm colors are acceptable.

Candle accessaries