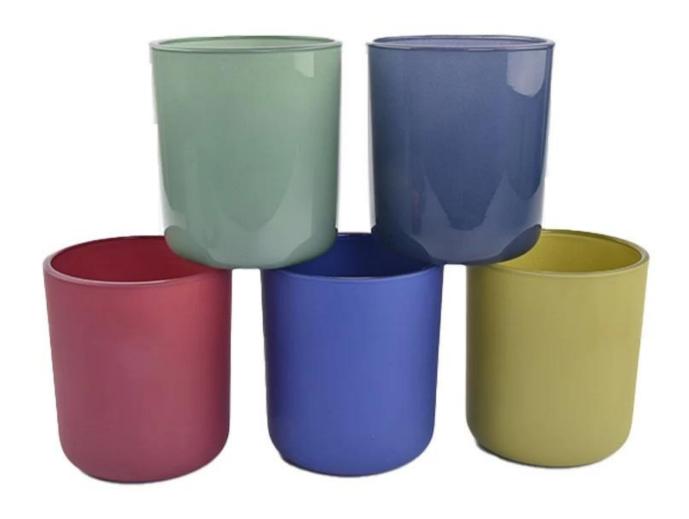

#### Candle Jars Description

**Size: 96mm\*108mm** 

This classic candle jar comes with matte amber finishing. The glass size is good for holding about 14 oz wax. Cusotm colors are acceptable.

Candle accessaries