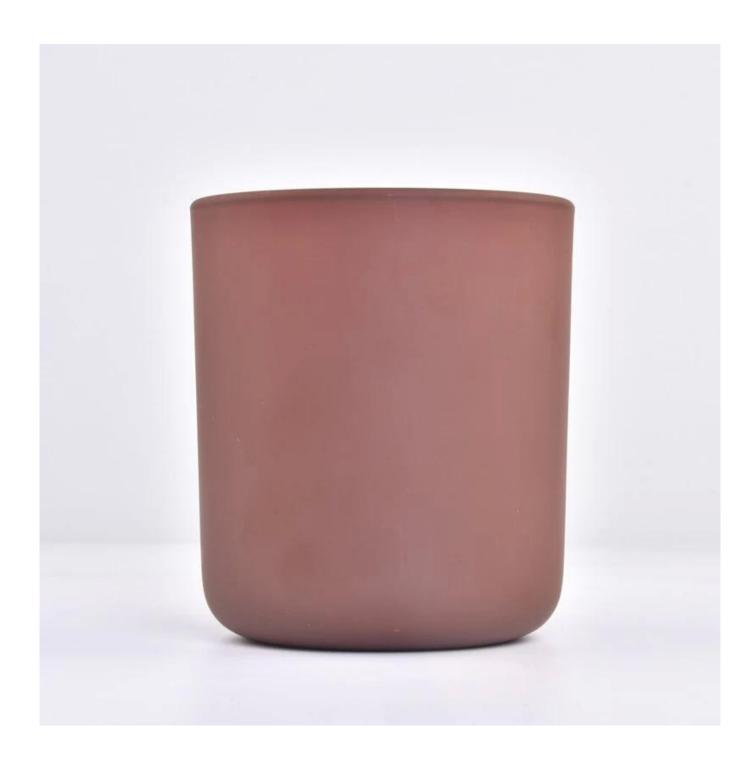

#### matte amber glass candle jat 14oz popular size

#### Candle Jars Description

**Size: 96mm\*108mm** 

This classic candle jar comes with matte amber finishing. The glass size is good for holding about 14 oz wax. Cusotm colors are acceptable.

Candle accessaries