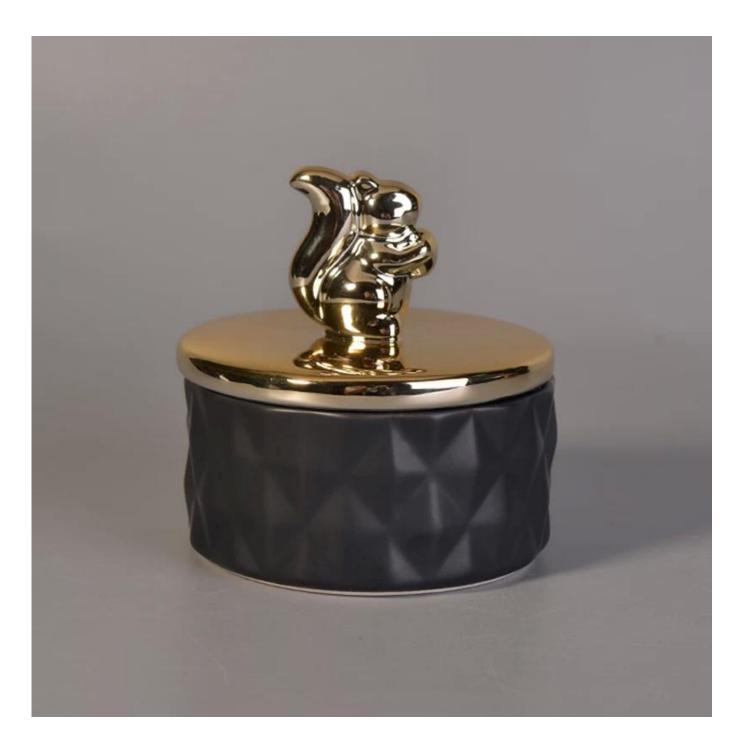

# Matte black ceramic containers with gold animal lids

# **Product Details**

Mond Could

| The second second |                                                                                                                                                                                                                                                                                                      |
|-------------------|------------------------------------------------------------------------------------------------------------------------------------------------------------------------------------------------------------------------------------------------------------------------------------------------------|
| Item number.      | SGYY17041016                                                                                                                                                                                                                                                                                         |
| Material          | Ceramic                                                                                                                                                                                                                                                                                              |
| Handle            | Hand made candle holder                                                                                                                                                                                                                                                                              |
| Samples time      | 1. 5 days if there is a form and size of the glass                                                                                                                                                                                                                                                   |
|                   | 2. 15 days, if you need a new shape and size glass                                                                                                                                                                                                                                                   |
| Packaging         | Normal packing, 4 pieces in inner box, 48 pieces in box                                                                                                                                                                                                                                              |
| Product Capacity  | 500,000 ~ 1,000,000 pieces per month                                                                                                                                                                                                                                                                 |
| Product Features  | <ol> <li>Hand made <u>Votive candle holder</u> from high quality</li> <li>Suitable for use in hotel, house, wedding <u>ceramic candle holder</u> etc.</li> <li>Eco-friendly <u>candlestick</u>, unique shape <u>ceramic candle container</u>.</li> <li>ASTM, 100% lead&amp; cadmium free.</li> </ol> |
| Delivery time     | Within 35 days after the sample and in order confirmed                                                                                                                                                                                                                                               |
| Shipment          | By sea, by air, by express and the delivery agent acceptable                                                                                                                                                                                                                                         |