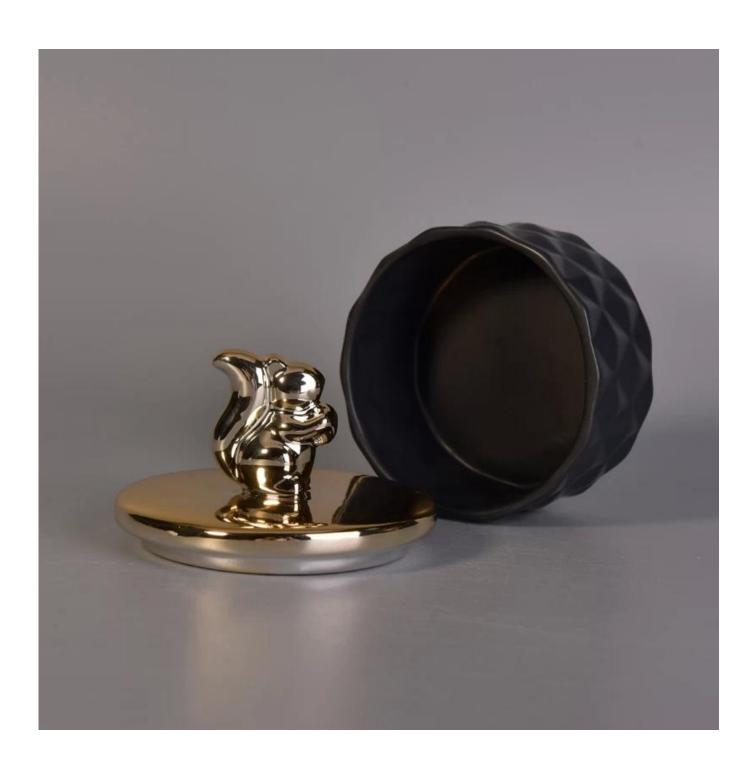

# Matte black ceramic containers with gold animal lids

# **Product Details**

Mond Could

| The second second |                                                                                                                                                                                                                                                                                                      |
|-------------------|------------------------------------------------------------------------------------------------------------------------------------------------------------------------------------------------------------------------------------------------------------------------------------------------------|
| Item number.      | SGYY17041016                                                                                                                                                                                                                                                                                         |
| Material          | Ceramic                                                                                                                                                                                                                                                                                              |
| Handle            | Hand made candle holder                                                                                                                                                                                                                                                                              |
| Samples time      | 1. 5 days if there is a form and size of the glass                                                                                                                                                                                                                                                   |
|                   | 2. 15 days, if you need a new shape and size glass                                                                                                                                                                                                                                                   |
| Packaging         | Normal packing, 4 pieces in inner box, 48 pieces in box                                                                                                                                                                                                                                              |
| Product Capacity  | 500,000 ~ 1,000,000 pieces per month                                                                                                                                                                                                                                                                 |
| Product Features  | <ol> <li>Hand made <u>Votive candle holder</u> from high quality</li> <li>Suitable for use in hotel, house, wedding <u>ceramic candle holder</u> etc.</li> <li>Eco-friendly <u>candlestick</u>, unique shape <u>ceramic candle container</u>.</li> <li>ASTM, 100% lead&amp; cadmium free.</li> </ol> |
| Delivery time     | Within 35 days after the sample and in order confirmed                                                                                                                                                                                                                                               |
| Shipment          | By sea, by air, by express and the delivery agent acceptable                                                                                                                                                                                                                                         |