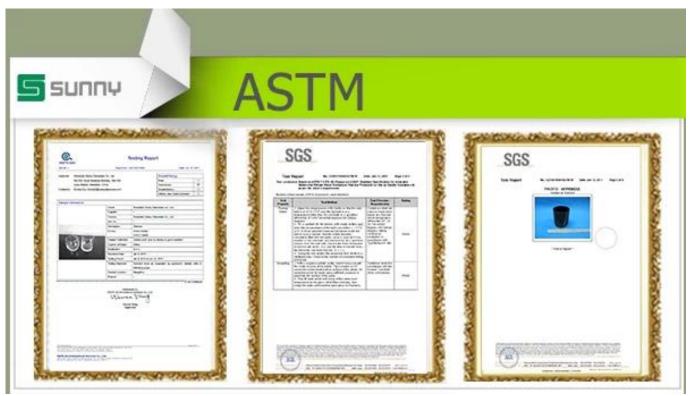

# **Product Details**

Mond Could

| The second second |                                                                                                                                                                                                                                                                                                      |
|-------------------|------------------------------------------------------------------------------------------------------------------------------------------------------------------------------------------------------------------------------------------------------------------------------------------------------|
| Item number.      | SGYY17041016                                                                                                                                                                                                                                                                                         |
| Material          | Ceramic                                                                                                                                                                                                                                                                                              |
| Handle            | Hand made candle holder                                                                                                                                                                                                                                                                              |
| Samples time      | 1. 5 days if there is a form and size of the glass                                                                                                                                                                                                                                                   |
|                   | 2. 15 days, if you need a new shape and size glass                                                                                                                                                                                                                                                   |
| Packaging         | Normal packing, 4 pieces in inner box, 48 pieces in box                                                                                                                                                                                                                                              |
| Product Capacity  | 500,000 ~ 1,000,000 pieces per month                                                                                                                                                                                                                                                                 |
| Product Features  | <ol> <li>Hand made <u>Votive candle holder</u> from high quality</li> <li>Suitable for use in hotel, house, wedding <u>ceramic candle holder</u> etc.</li> <li>Eco-friendly <u>candlestick</u>, unique shape <u>ceramic candle container</u>.</li> <li>ASTM, 100% lead&amp; cadmium free.</li> </ol> |
| Delivery time     | Within 35 days after the sample and in order confirmed                                                                                                                                                                                                                                               |
| Shipment          | By sea, by air, by express and the delivery agent acceptable                                                                                                                                                                                                                                         |