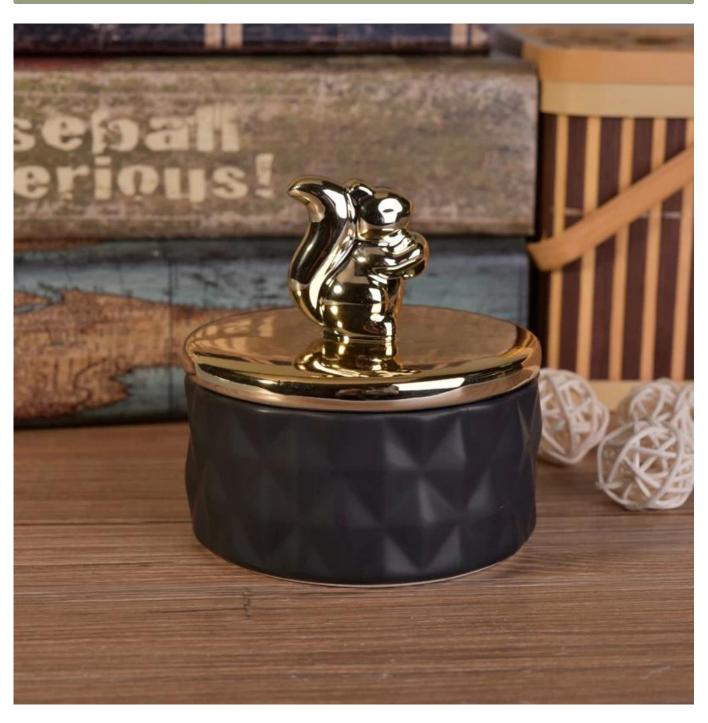

# Matte black ceramic containers with gold animal lids

# **Product Details**

Mond Could

| The second second |                                                                                                                                                                                                                                                                                                      |
|-------------------|------------------------------------------------------------------------------------------------------------------------------------------------------------------------------------------------------------------------------------------------------------------------------------------------------|
| Item number.      | SGYY17041016                                                                                                                                                                                                                                                                                         |
| Material          | Ceramic                                                                                                                                                                                                                                                                                              |
| Handle            | Hand made candle holder                                                                                                                                                                                                                                                                              |
| Samples time      | 1. 5 days if there is a form and size of the glass                                                                                                                                                                                                                                                   |
|                   | 2. 15 days, if you need a new shape and size glass                                                                                                                                                                                                                                                   |
| Packaging         | Normal packing, 4 pieces in inner box, 48 pieces in box                                                                                                                                                                                                                                              |
| Product Capacity  | 500,000 ~ 1,000,000 pieces per month                                                                                                                                                                                                                                                                 |
| Product Features  | <ol> <li>Hand made <u>Votive candle holder</u> from high quality</li> <li>Suitable for use in hotel, house, wedding <u>ceramic candle holder</u> etc.</li> <li>Eco-friendly <u>candlestick</u>, unique shape <u>ceramic candle container</u>.</li> <li>ASTM, 100% lead&amp; cadmium free.</li> </ol> |
| Delivery time     | Within 35 days after the sample and in order confirmed                                                                                                                                                                                                                                               |
| Shipment          | By sea, by air, by express and the delivery agent acceptable                                                                                                                                                                                                                                         |