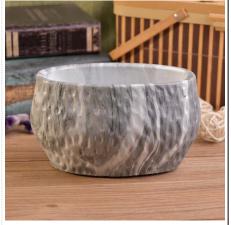

# Matte black ceramic containers with gold animal lids

# **Product Details**

Mond Could

| The second second |                                                                                                                                                                                                                                                                                                      |
|-------------------|------------------------------------------------------------------------------------------------------------------------------------------------------------------------------------------------------------------------------------------------------------------------------------------------------|
| Item number.      | SGYY17041016                                                                                                                                                                                                                                                                                         |
| Material          | Ceramic                                                                                                                                                                                                                                                                                              |
| Handle            | Hand made candle holder                                                                                                                                                                                                                                                                              |
| Samples time      | 1. 5 days if there is a form and size of the glass                                                                                                                                                                                                                                                   |
|                   | 2. 15 days, if you need a new shape and size glass                                                                                                                                                                                                                                                   |
| Packaging         | Normal packing, 4 pieces in inner box, 48 pieces in box                                                                                                                                                                                                                                              |
| Product Capacity  | 500,000 ~ 1,000,000 pieces per month                                                                                                                                                                                                                                                                 |
| Product Features  | <ol> <li>Hand made <u>Votive candle holder</u> from high quality</li> <li>Suitable for use in hotel, house, wedding <u>ceramic candle holder</u> etc.</li> <li>Eco-friendly <u>candlestick</u>, unique shape <u>ceramic candle container</u>.</li> <li>ASTM, 100% lead&amp; cadmium free.</li> </ol> |
| Delivery time     | Within 35 days after the sample and in order confirmed                                                                                                                                                                                                                                               |
| Shipment          | By sea, by air, by express and the delivery agent acceptable                                                                                                                                                                                                                                         |