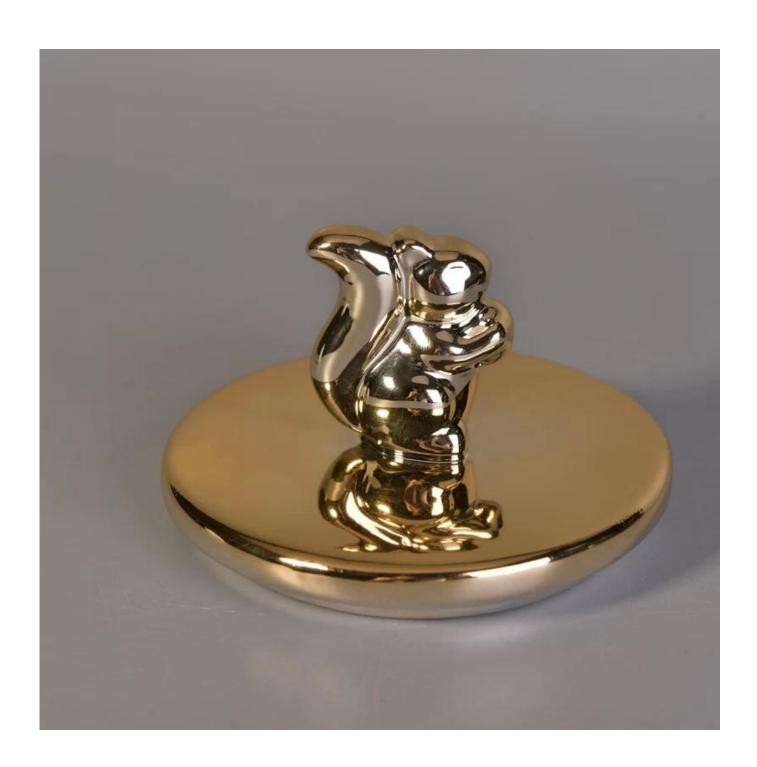

# Matte black ceramic containers with gold animal lids

# **Product Details**

Mond Could

| The second second |                                                                                                                                                                                                                                                                                                      |
|-------------------|------------------------------------------------------------------------------------------------------------------------------------------------------------------------------------------------------------------------------------------------------------------------------------------------------|
| Item number.      | SGYY17041016                                                                                                                                                                                                                                                                                         |
| Material          | Ceramic                                                                                                                                                                                                                                                                                              |
| Handle            | Hand made candle holder                                                                                                                                                                                                                                                                              |
| Samples time      | 1. 5 days if there is a form and size of the glass                                                                                                                                                                                                                                                   |
|                   | 2. 15 days, if you need a new shape and size glass                                                                                                                                                                                                                                                   |
| Packaging         | Normal packing, 4 pieces in inner box, 48 pieces in box                                                                                                                                                                                                                                              |
| Product Capacity  | 500,000 ~ 1,000,000 pieces per month                                                                                                                                                                                                                                                                 |
| Product Features  | <ol> <li>Hand made <u>Votive candle holder</u> from high quality</li> <li>Suitable for use in hotel, house, wedding <u>ceramic candle holder</u> etc.</li> <li>Eco-friendly <u>candlestick</u>, unique shape <u>ceramic candle container</u>.</li> <li>ASTM, 100% lead&amp; cadmium free.</li> </ol> |
| Delivery time     | Within 35 days after the sample and in order confirmed                                                                                                                                                                                                                                               |
| Shipment          | By sea, by air, by express and the delivery agent acceptable                                                                                                                                                                                                                                         |