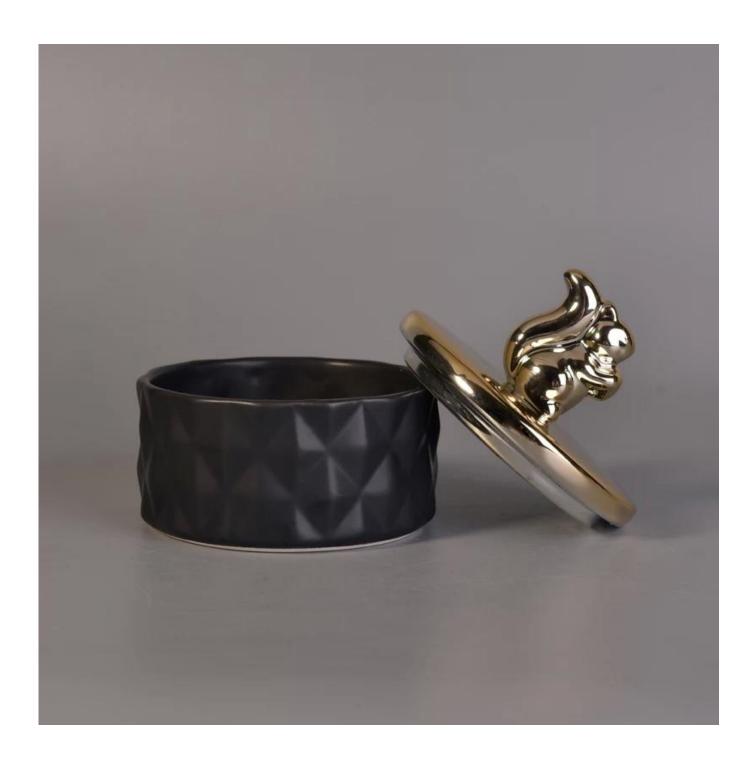

# Matte black ceramic containers with gold animal lids

# **Product Details**

Mond Could

| The second second |                                                                                                                                                                                                                                                                                                      |
|-------------------|------------------------------------------------------------------------------------------------------------------------------------------------------------------------------------------------------------------------------------------------------------------------------------------------------|
| Item number.      | SGYY17041016                                                                                                                                                                                                                                                                                         |
| Material          | Ceramic                                                                                                                                                                                                                                                                                              |
| Handle            | Hand made candle holder                                                                                                                                                                                                                                                                              |
| Samples time      | 1. 5 days if there is a form and size of the glass                                                                                                                                                                                                                                                   |
|                   | 2. 15 days, if you need a new shape and size glass                                                                                                                                                                                                                                                   |
| Packaging         | Normal packing, 4 pieces in inner box, 48 pieces in box                                                                                                                                                                                                                                              |
| Product Capacity  | 500,000 ~ 1,000,000 pieces per month                                                                                                                                                                                                                                                                 |
| Product Features  | <ol> <li>Hand made <u>Votive candle holder</u> from high quality</li> <li>Suitable for use in hotel, house, wedding <u>ceramic candle holder</u> etc.</li> <li>Eco-friendly <u>candlestick</u>, unique shape <u>ceramic candle container</u>.</li> <li>ASTM, 100% lead&amp; cadmium free.</li> </ol> |
| Delivery time     | Within 35 days after the sample and in order confirmed                                                                                                                                                                                                                                               |
| Shipment          | By sea, by air, by express and the delivery agent acceptable                                                                                                                                                                                                                                         |