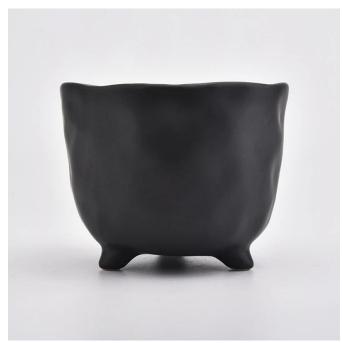

## Flexible size design allows your market to grow rapidly

Item No.:SGYC19082202

Top dia:135mm Bottom dia:100mm Height:110mm Weight:563g Capacity:840ml

Custom designs and different sizes available

**Packing & Shipping** 