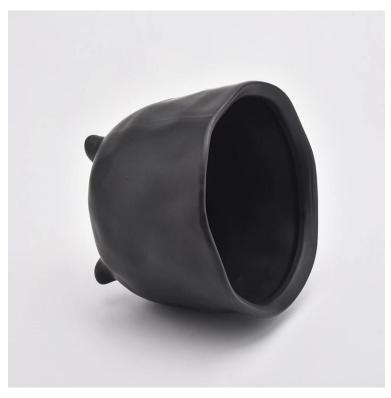

## Flexible size design allows your market to grow rapidly

Item No.:SGYC19082202

Top dia:135mm Bottom dia:100mm Height:110mm Weight:563g Capacity:840ml

Custom designs and different sizes available

**Packing & Shipping** 