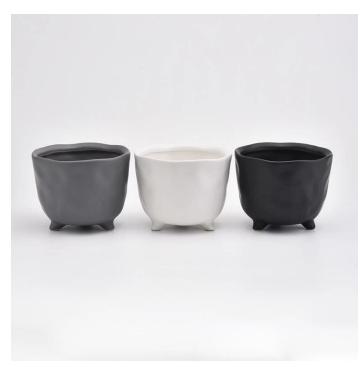

#### Unique market advantage

- . Focus on designs
- . candle holder supplier for 80% USA fragrance brand
- . AQL plus 6 strict and sunny QC test standards
- . Maintain quality consistent with sample and quality  $\ \ product$

## Flexible size design allows your market to grow rapidly

Item No.:SGYC19082202

Top dia:135mm Bottom dia:100mm Height:110mm Weight:563g Capacity:840ml

Custom designs and different sizes available

**Packing & Shipping** 