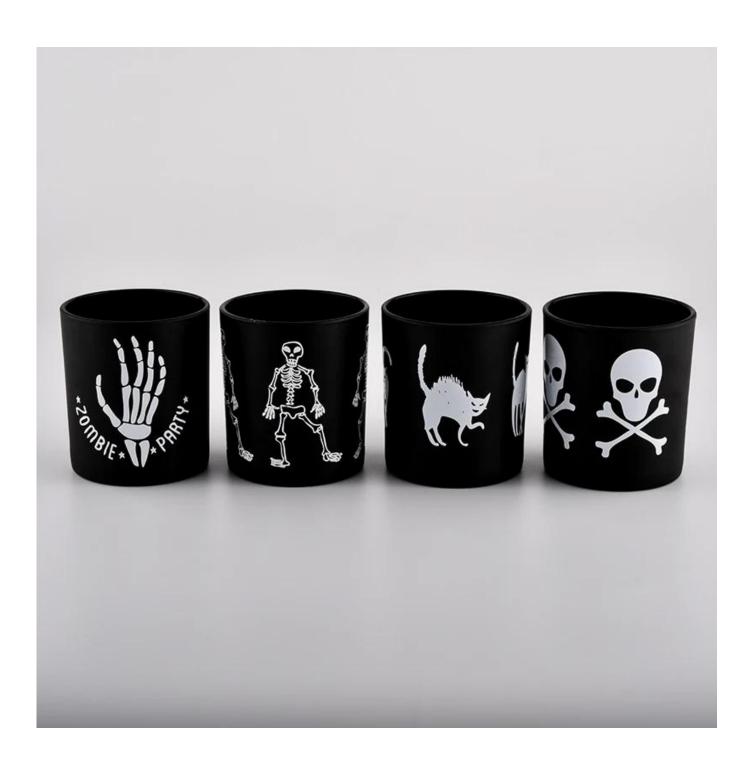

There are about 5,000 items which cover all daily-used glassware and ceramic ware, e.g. candle holders, borosilicate glass, bottles, tumblers, jars, stemware, tableware & drinkware, bathroom accessories etc. The products can meet FDA, LFGB, CA 65, ASTM, dishwasher test.