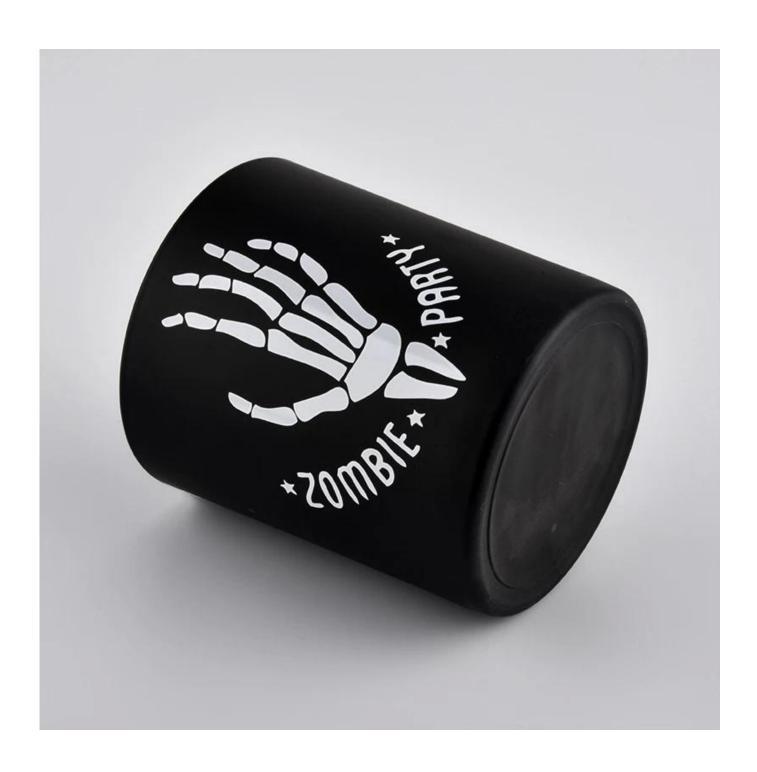

| Item number.     | SGJD20051322                                                              |  |  |  |
|------------------|---------------------------------------------------------------------------|--|--|--|
| Material         | glass                                                                     |  |  |  |
| craft            | pressed glass candle jars                                                 |  |  |  |
| Sample time      | 1. 5 days if there is glass shape and size                                |  |  |  |
|                  | 2. 15 days, if you need new shapes and sizes glass                        |  |  |  |
| Packing          | The usual packing, 4 pieces in the inner box, 48 pieces box               |  |  |  |
| Product Capacity | 500,000 ~ 1,000,000 pieces per month                                      |  |  |  |
| Delivery time    | Within 35 days after sampling and order confirmed                         |  |  |  |
| Payment terms    | 30% deposit by T / T in advance and balance against copy of B / L         |  |  |  |
| Delivery         | By sea, by air, through express and shipping agent acceptable             |  |  |  |
|                  | 1. Home decorations glass candle jar from high quality                    |  |  |  |
| Product Features | 2. Suitable for use at hotel, home, etc.                                  |  |  |  |
|                  | 3. Meet the ASTM Test                                                     |  |  |  |
|                  |                                                                           |  |  |  |
|                  | 1. Various designs and sizes for selection                                |  |  |  |
|                  | 2 Any color painted, cool, plating, laser model Processing cutter         |  |  |  |
| For your choice  | 3. Special package as shrink film, color gift box, white gift box, etc.   |  |  |  |
|                  | 4. We are the exclusive employee of quality control                       |  |  |  |
|                  | 5. We have a professional workshop and warehouse for ensure delivery time |  |  |  |
|                  |                                                                           |  |  |  |