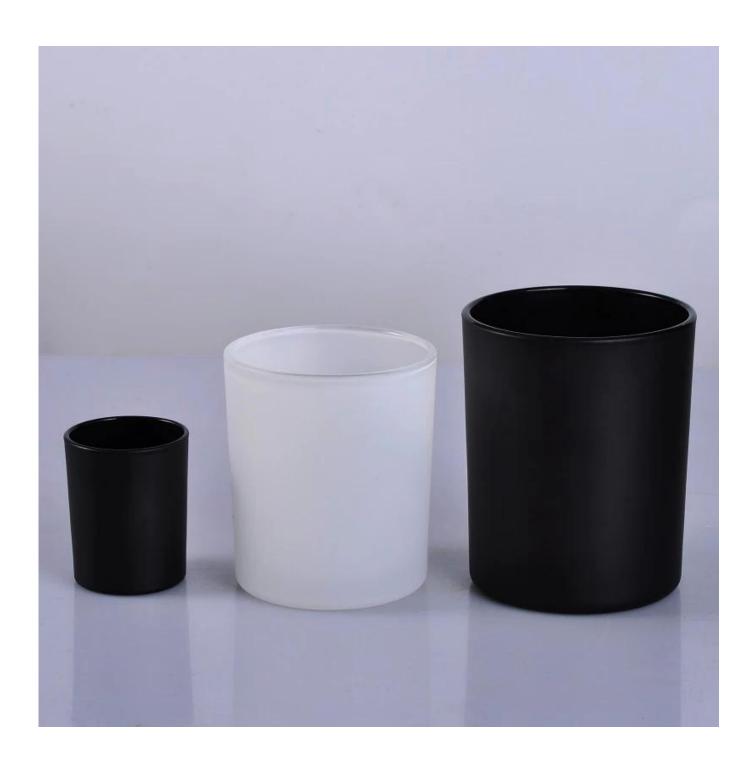

## Matte black glass candle jar with wooden lid

| Item No.         | SG88100                                                                    |
|------------------|----------------------------------------------------------------------------|
| Material         | High white glass material                                                  |
| Process          | machine made                                                               |
| Samples time     | 1. 5 days if at exist shaped and size of glass                             |
|                  | 2. 15 days if need new shape or size of glass                              |
| Packing          | Normal packing,4 pcs into inner box, 48 pcs per carton                     |
| Product Capacity | 500,000~1,000,000 pcs per month                                            |
| Delivery time    | Within 35 days after the sample and order confirmed                        |
| Payment terms    | 30% deposit by T/T in advance and the balance against the copy of B/L      |
| Shipment         | By sea, by air, by Express and your shipping agent is acceptable           |
|                  | 1. Machine made <b>votive glass candles jar</b> with high quality          |
| Product Features | 2. Suitable for used in hotel, home, etc.                                  |
|                  | 3. It is eco-friendly                                                      |
|                  | 4. Meet ASMT test                                                          |
|                  | 1. Different designs and sizes for choice                                  |
|                  | 2 .Any color painted, frost, electroplate, pattern laser carver processing |
| For your choices | 3. Special package like shrink wrap, color gift box, white gift box etc.   |
|                  | 4. We have exclusive workers for quality control                           |
|                  | 5. We have professional workshop and warehouse to ensure the delivery time |