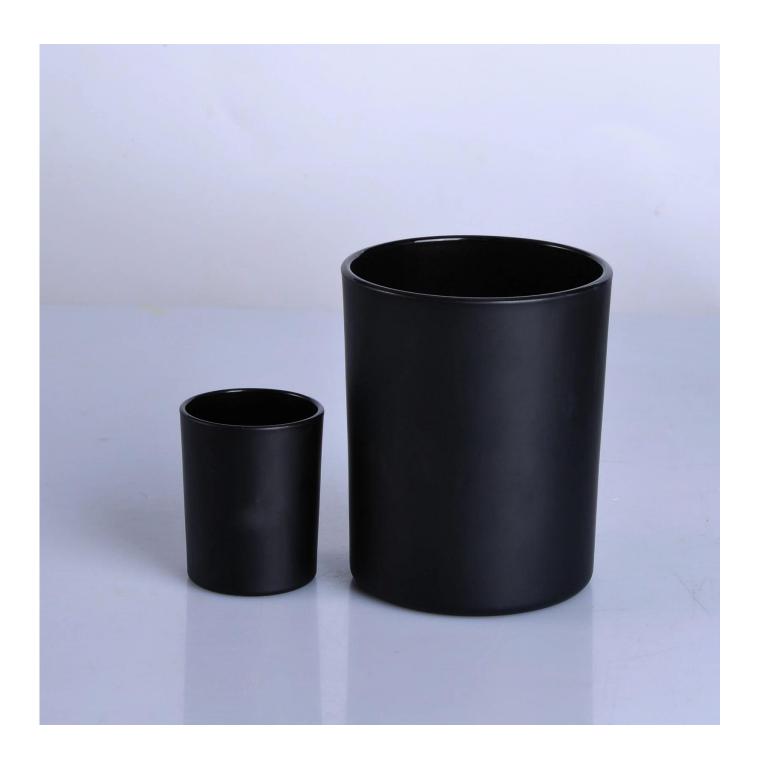

## Matte black glass candle jar with wooden lid

| Item No.         | SG88100                                                                    |
|------------------|----------------------------------------------------------------------------|
| Material         | High white glass material                                                  |
| Process          | machine made                                                               |
| Samples time     | 1. 5 days if at exist shaped and size of glass                             |
|                  | 2. 15 days if need new shape or size of glass                              |
| Packing          | Normal packing,4 pcs into inner box, 48 pcs per carton                     |
| Product Capacity | 500,000~1,000,000 pcs per month                                            |
| Delivery time    | Within 35 days after the sample and order confirmed                        |
| Payment terms    | 30% deposit by T/T in advance and the balance against the copy of B/L      |
| Shipment         | By sea, by air, by Express and your shipping agent is acceptable           |
|                  | 1. Machine made <b>votive glass candles jar</b> with high quality          |
| Product Features | 2. Suitable for used in hotel, home, etc.                                  |
|                  | 3. It is eco-friendly                                                      |
|                  | 4. Meet ASMT test                                                          |
|                  | 1. Different designs and sizes for choice                                  |
|                  | 2 .Any color painted, frost, electroplate, pattern laser carver processing |
| For your choices | 3. Special package like shrink wrap, color gift box, white gift box etc.   |
|                  | 4. We have exclusive workers for quality control                           |
|                  | 5. We have professional workshop and warehouse to ensure the delivery time |