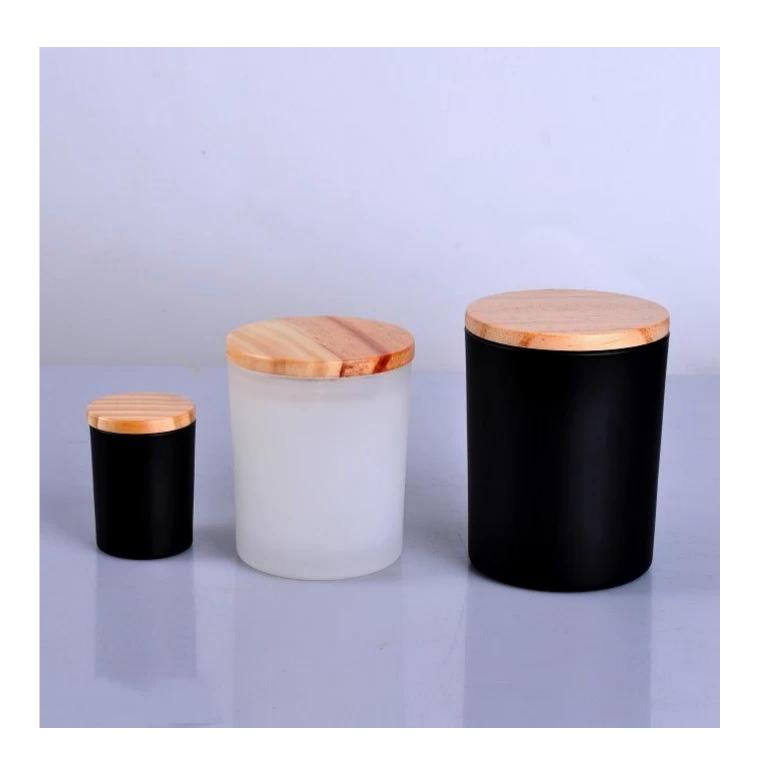

## Matte black glass candle jar with wooden lid

| Item No.         | SG88100                                                                    |
|------------------|----------------------------------------------------------------------------|
| Material         | High white glass material                                                  |
| Process          | machine made                                                               |
| Samples time     | 1. 5 days if at exist shaped and size of glass                             |
|                  | 2. 15 days if need new shape or size of glass                              |
| Packing          | Normal packing,4 pcs into inner box, 48 pcs per carton                     |
| Product Capacity | 500,000~1,000,000 pcs per month                                            |
| Delivery time    | Within 35 days after the sample and order confirmed                        |
| Payment terms    | 30% deposit by T/T in advance and the balance against the copy of B/L      |
| Shipment         | By sea, by air, by Express and your shipping agent is acceptable           |
|                  | 1. Machine made <b>votive glass candles jar</b> with high quality          |
| Product Features | 2. Suitable for used in hotel, home, etc.                                  |
|                  | 3. It is eco-friendly                                                      |
|                  | 4. Meet ASMT test                                                          |
|                  | 1. Different designs and sizes for choice                                  |
|                  | 2 .Any color painted, frost, electroplate, pattern laser carver processing |
| For your choices | 3. Special package like shrink wrap, color gift box, white gift box etc.   |
|                  | 4. We have exclusive workers for quality control                           |
|                  | 5. We have professional workshop and warehouse to ensure the delivery time |