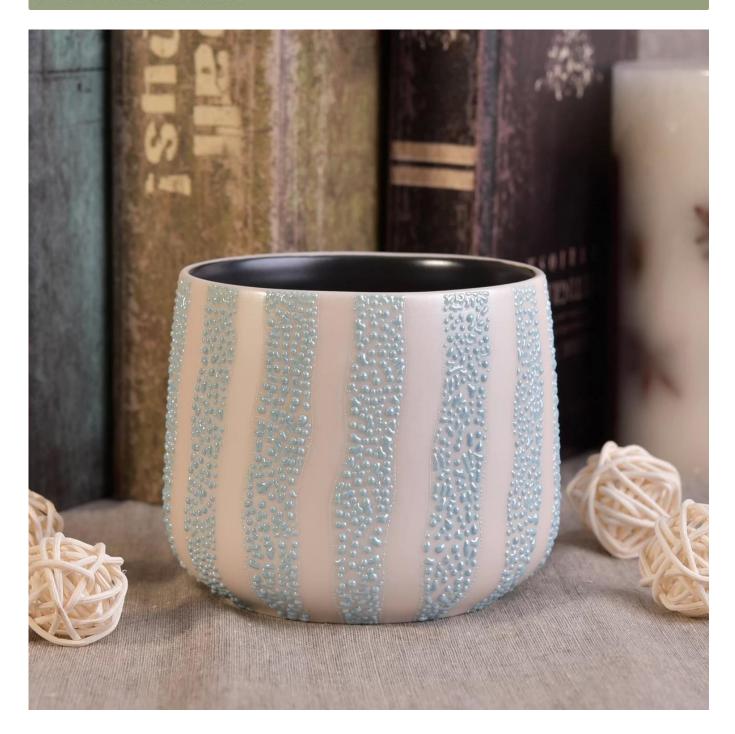

# White ceramic candle burner with hellow out dragonfly pattern

Item No. SGSN17042420

| Sizes        | Top dia: 93mm  Bottom dia: 70mm  Height: 82mm  Max dia: 98mm  Weight: 292g  Capacity: 439ml                                                                                                                                                                                                                                                                                                                                                                                                                                                                                                                                                                                                                                                                     |
|--------------|-----------------------------------------------------------------------------------------------------------------------------------------------------------------------------------------------------------------------------------------------------------------------------------------------------------------------------------------------------------------------------------------------------------------------------------------------------------------------------------------------------------------------------------------------------------------------------------------------------------------------------------------------------------------------------------------------------------------------------------------------------------------|
| Material     | Ceramic                                                                                                                                                                                                                                                                                                                                                                                                                                                                                                                                                                                                                                                                                                                                                         |
| Accessories  | cap, ceramic/metal/wood lid, wax, wick, shear etc                                                                                                                                                                                                                                                                                                                                                                                                                                                                                                                                                                                                                                                                                                               |
| Finish       | decal, color coating, mercury, laser, frosted, plating, glazed etc.                                                                                                                                                                                                                                                                                                                                                                                                                                                                                                                                                                                                                                                                                             |
| Packing      | <ol> <li>24/36/48/72 pcs per standard export packing carton</li> <li>Color/white/brown box packing</li> <li>Luxury gift box packing</li> <li>Shrinking packing</li> <li>Individual/set box packing</li> <li>Customized packing</li> </ol>                                                                                                                                                                                                                                                                                                                                                                                                                                                                                                                       |
| Our strength | <ol> <li>We are the professional <u>candle holder</u> manufacturer, major in different kinds of <u>candle holders</u>, ranging from <u>glass candle holder</u>, <u>ceramic candle holder</u>, <u>marble candle holder</u>, <u>Concrete candle holder</u>, <u>Tin candle holder</u>, <u>Stainless candle jar</u> etc.</li> <li>Perfect for home/store/super market/restaurant/hotel/bar/KTV etc.</li> <li>With professional designer team, which can help design and open new mould based on your requirement.</li> <li>Post processing: color coating, plating, mercury, iridescent, engraving, printing, decal, spray color, frosty, gold plating, hand-drawing etc.</li> <li>Small MOQ is acceptable. We have regular products for supporting you.</li> </ol> |
| Our service  | * Reply you within 24 hours  * Ranges of products for your selections  * Completely production system  * Skilled factory workers  * Both machine line and handmade line for your service  * Experienced QC team inspect the products comprehensively and strictly according to AQL standard  * Creative designer innovate newly products over 15 styles monthly  * Professional Logistic department supply to door service                                                                                                                                                                                                                                                                                                                                      |
| MOQ          | 3000                                                                                                                                                                                                                                                                                                                                                                                                                                                                                                                                                                                                                                                                                                                                                            |