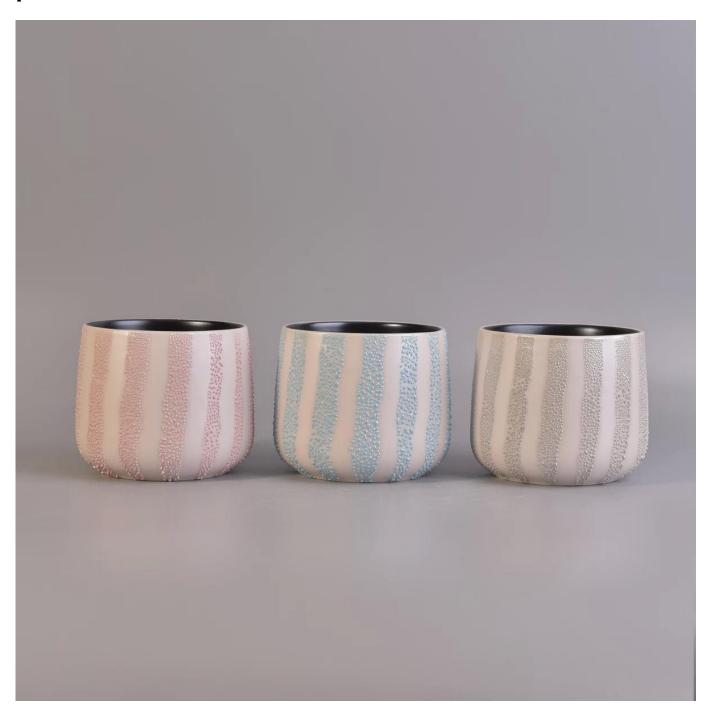

# White ceramic candle burner with hellow out dragonfly pattern

Item No. SGSN17042420

| Sizes        | Top dia: 93mm  Bottom dia: 70mm  Height: 82mm  Max dia: 98mm  Weight: 292g  Capacity: 439ml                                                                                                                                                                                                                                                                                                                                                                                                                                                                                                                                                                                                                                                                     |
|--------------|-----------------------------------------------------------------------------------------------------------------------------------------------------------------------------------------------------------------------------------------------------------------------------------------------------------------------------------------------------------------------------------------------------------------------------------------------------------------------------------------------------------------------------------------------------------------------------------------------------------------------------------------------------------------------------------------------------------------------------------------------------------------|
| Material     | Ceramic                                                                                                                                                                                                                                                                                                                                                                                                                                                                                                                                                                                                                                                                                                                                                         |
| Accessories  | cap, ceramic/metal/wood lid, wax, wick, shear etc                                                                                                                                                                                                                                                                                                                                                                                                                                                                                                                                                                                                                                                                                                               |
| Finish       | decal, color coating, mercury, laser, frosted, plating, glazed etc.                                                                                                                                                                                                                                                                                                                                                                                                                                                                                                                                                                                                                                                                                             |
| Packing      | <ol> <li>24/36/48/72 pcs per standard export packing carton</li> <li>Color/white/brown box packing</li> <li>Luxury gift box packing</li> <li>Shrinking packing</li> <li>Individual/set box packing</li> <li>Customized packing</li> </ol>                                                                                                                                                                                                                                                                                                                                                                                                                                                                                                                       |
| Our strength | <ol> <li>We are the professional <u>candle holder</u> manufacturer, major in different kinds of <u>candle holders</u>, ranging from <u>glass candle holder</u>, <u>ceramic candle holder</u>, <u>marble candle holder</u>, <u>Concrete candle holder</u>, <u>Tin candle holder</u>, <u>Stainless candle jar</u> etc.</li> <li>Perfect for home/store/super market/restaurant/hotel/bar/KTV etc.</li> <li>With professional designer team, which can help design and open new mould based on your requirement.</li> <li>Post processing: color coating, plating, mercury, iridescent, engraving, printing, decal, spray color, frosty, gold plating, hand-drawing etc.</li> <li>Small MOQ is acceptable. We have regular products for supporting you.</li> </ol> |
| Our service  | * Reply you within 24 hours  * Ranges of products for your selections  * Completely production system  * Skilled factory workers  * Both machine line and handmade line for your service  * Experienced QC team inspect the products comprehensively and strictly according to AQL standard  * Creative designer innovate newly products over 15 styles monthly  * Professional Logistic department supply to door service                                                                                                                                                                                                                                                                                                                                      |
| MOQ          | 3000                                                                                                                                                                                                                                                                                                                                                                                                                                                                                                                                                                                                                                                                                                                                                            |