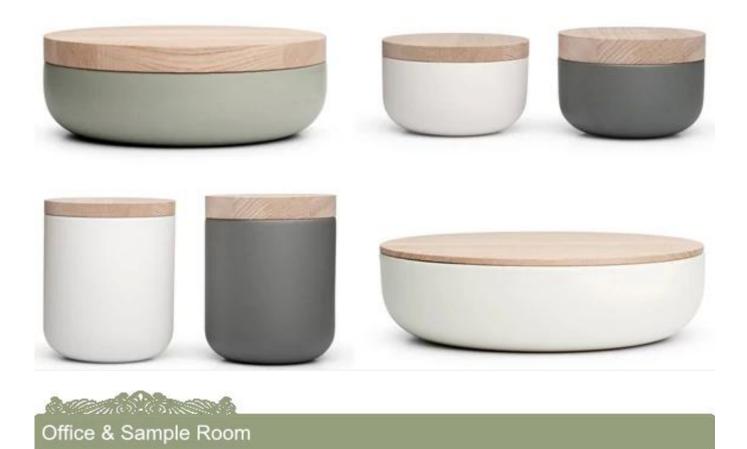

## Matched accessories:

Sunny Glassware is a leading candle holders supplier in China since 1992, our glass/ceramic/concrete candle jars etc. and matched accessorries

mainly export to USA, EU, AU over more than 24 years experience. We're strictly with the quality, our QC team inspect the products

#### Our service as following:

- > Different shapes and sizes available, also welcome your own design.
- > Accessories: cap, glass/metal/wood lid, wax etc.
- > Decoration: decal, color coating, mercury, laser, frosted, plating etc.
- > Packing: normal safety packing, color/white/gift box packing, customized packing available.
- > Design power: more than 15 innovations monthly.
- > QC team: over 10 professional staffs inspect the production strictly and comprehensively, which meet AQL standard.
- > Sample: within 7 days
- > Certification: ASTM, 100% lead& cadmium free.