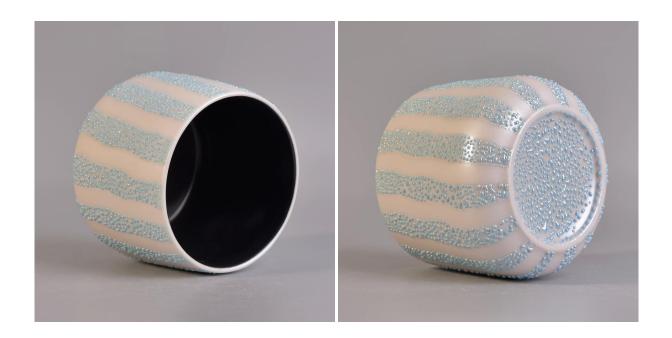

# White ceramic candle burner with hellow out dragonfly pattern

Item No. SGSN17042420

| Sizes        | Top dia: 93mm  Bottom dia: 70mm  Height: 82mm  Max dia: 98mm  Weight: 292g  Capacity: 439ml                                                                                                                                                                                                                                                                                                                                                                                                                                                                                                                                                                                                                                                                     |
|--------------|-----------------------------------------------------------------------------------------------------------------------------------------------------------------------------------------------------------------------------------------------------------------------------------------------------------------------------------------------------------------------------------------------------------------------------------------------------------------------------------------------------------------------------------------------------------------------------------------------------------------------------------------------------------------------------------------------------------------------------------------------------------------|
| Material     | Ceramic                                                                                                                                                                                                                                                                                                                                                                                                                                                                                                                                                                                                                                                                                                                                                         |
| Accessories  | cap, ceramic/metal/wood lid, wax, wick, shear etc                                                                                                                                                                                                                                                                                                                                                                                                                                                                                                                                                                                                                                                                                                               |
| Finish       | decal, color coating, mercury, laser, frosted, plating, glazed etc.                                                                                                                                                                                                                                                                                                                                                                                                                                                                                                                                                                                                                                                                                             |
| Packing      | <ol> <li>24/36/48/72 pcs per standard export packing carton</li> <li>Color/white/brown box packing</li> <li>Luxury gift box packing</li> <li>Shrinking packing</li> <li>Individual/set box packing</li> <li>Customized packing</li> </ol>                                                                                                                                                                                                                                                                                                                                                                                                                                                                                                                       |
| Our strength | <ol> <li>We are the professional <u>candle holder</u> manufacturer, major in different kinds of <u>candle holders</u>, ranging from <u>glass candle holder</u>, <u>ceramic candle holder</u>, <u>marble candle holder</u>, <u>Concrete candle holder</u>, <u>Tin candle holder</u>, <u>Stainless candle jar</u> etc.</li> <li>Perfect for home/store/super market/restaurant/hotel/bar/KTV etc.</li> <li>With professional designer team, which can help design and open new mould based on your requirement.</li> <li>Post processing: color coating, plating, mercury, iridescent, engraving, printing, decal, spray color, frosty, gold plating, hand-drawing etc.</li> <li>Small MOQ is acceptable. We have regular products for supporting you.</li> </ol> |
| Our service  | * Reply you within 24 hours  * Ranges of products for your selections  * Completely production system  * Skilled factory workers  * Both machine line and handmade line for your service  * Experienced QC team inspect the products comprehensively and strictly according to AQL standard  * Creative designer innovate newly products over 15 styles monthly  * Professional Logistic department supply to door service                                                                                                                                                                                                                                                                                                                                      |
| MOQ          | 3000                                                                                                                                                                                                                                                                                                                                                                                                                                                                                                                                                                                                                                                                                                                                                            |