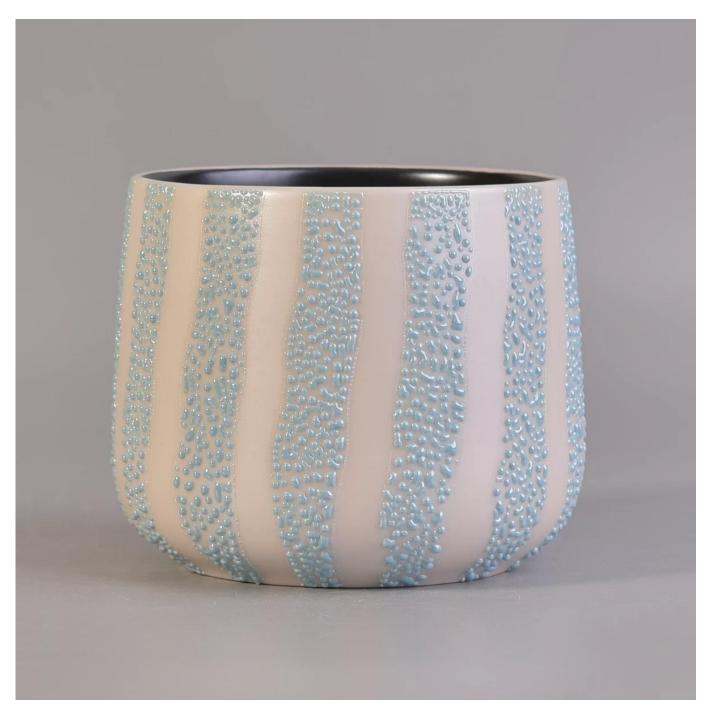

# White ceramic candle burner with hellow out dragonfly pattern

Item No. SGSN17042420

| Sizes        | Top dia: 93mm  Bottom dia: 70mm  Height: 82mm  Max dia: 98mm  Weight: 292g  Capacity: 439ml                                                                                                                                                                                                                                                                                                                                                                                                                                                                                                                                                                                                                                                                     |
|--------------|-----------------------------------------------------------------------------------------------------------------------------------------------------------------------------------------------------------------------------------------------------------------------------------------------------------------------------------------------------------------------------------------------------------------------------------------------------------------------------------------------------------------------------------------------------------------------------------------------------------------------------------------------------------------------------------------------------------------------------------------------------------------|
| Material     | Ceramic                                                                                                                                                                                                                                                                                                                                                                                                                                                                                                                                                                                                                                                                                                                                                         |
| Accessories  | cap, ceramic/metal/wood lid, wax, wick, shear etc                                                                                                                                                                                                                                                                                                                                                                                                                                                                                                                                                                                                                                                                                                               |
| Finish       | decal, color coating, mercury, laser, frosted, plating, glazed etc.                                                                                                                                                                                                                                                                                                                                                                                                                                                                                                                                                                                                                                                                                             |
| Packing      | <ol> <li>24/36/48/72 pcs per standard export packing carton</li> <li>Color/white/brown box packing</li> <li>Luxury gift box packing</li> <li>Shrinking packing</li> <li>Individual/set box packing</li> <li>Customized packing</li> </ol>                                                                                                                                                                                                                                                                                                                                                                                                                                                                                                                       |
| Our strength | <ol> <li>We are the professional <u>candle holder</u> manufacturer, major in different kinds of <u>candle holders</u>, ranging from <u>glass candle holder</u>, <u>ceramic candle holder</u>, <u>marble candle holder</u>, <u>Concrete candle holder</u>, <u>Tin candle holder</u>, <u>Stainless candle jar</u> etc.</li> <li>Perfect for home/store/super market/restaurant/hotel/bar/KTV etc.</li> <li>With professional designer team, which can help design and open new mould based on your requirement.</li> <li>Post processing: color coating, plating, mercury, iridescent, engraving, printing, decal, spray color, frosty, gold plating, hand-drawing etc.</li> <li>Small MOQ is acceptable. We have regular products for supporting you.</li> </ol> |
| Our service  | * Reply you within 24 hours  * Ranges of products for your selections  * Completely production system  * Skilled factory workers  * Both machine line and handmade line for your service  * Experienced QC team inspect the products comprehensively and strictly according to AQL standard  * Creative designer innovate newly products over 15 styles monthly  * Professional Logistic department supply to door service                                                                                                                                                                                                                                                                                                                                      |
| MOQ          | 3000                                                                                                                                                                                                                                                                                                                                                                                                                                                                                                                                                                                                                                                                                                                                                            |