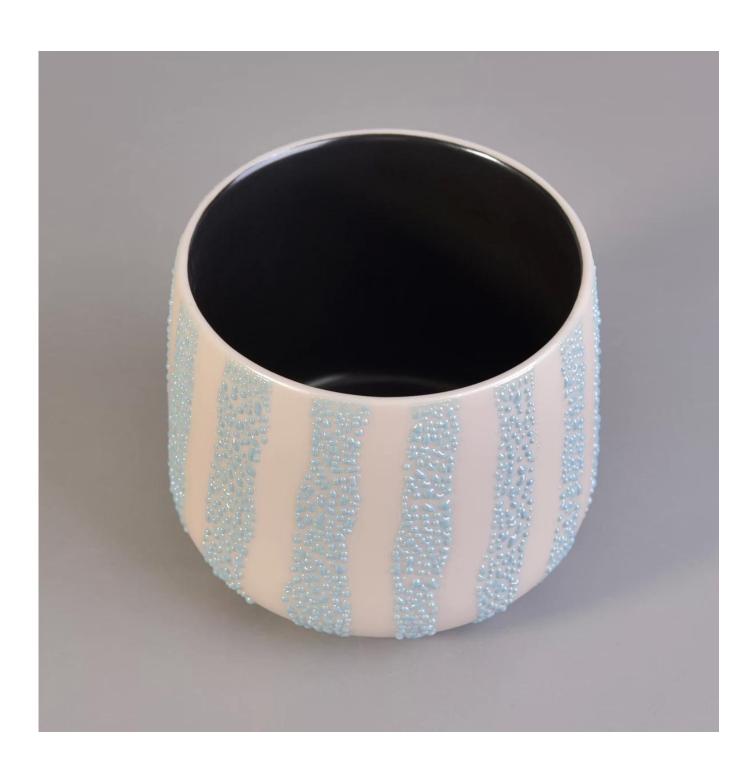

# White ceramic candle burner with hellow out dragonfly pattern

Item No. SGSN17042420

| Sizes        | Top dia: 93mm  Bottom dia: 70mm  Height: 82mm  Max dia: 98mm  Weight: 292g  Capacity: 439ml                                                                                                                                                                                                                                                                                                                                                                                                                                                                                                                                                                                                                                                                     |
|--------------|-----------------------------------------------------------------------------------------------------------------------------------------------------------------------------------------------------------------------------------------------------------------------------------------------------------------------------------------------------------------------------------------------------------------------------------------------------------------------------------------------------------------------------------------------------------------------------------------------------------------------------------------------------------------------------------------------------------------------------------------------------------------|
| Material     | Ceramic                                                                                                                                                                                                                                                                                                                                                                                                                                                                                                                                                                                                                                                                                                                                                         |
| Accessories  | cap, ceramic/metal/wood lid, wax, wick, shear etc                                                                                                                                                                                                                                                                                                                                                                                                                                                                                                                                                                                                                                                                                                               |
| Finish       | decal, color coating, mercury, laser, frosted, plating, glazed etc.                                                                                                                                                                                                                                                                                                                                                                                                                                                                                                                                                                                                                                                                                             |
| Packing      | <ol> <li>24/36/48/72 pcs per standard export packing carton</li> <li>Color/white/brown box packing</li> <li>Luxury gift box packing</li> <li>Shrinking packing</li> <li>Individual/set box packing</li> <li>Customized packing</li> </ol>                                                                                                                                                                                                                                                                                                                                                                                                                                                                                                                       |
| Our strength | <ol> <li>We are the professional <u>candle holder</u> manufacturer, major in different kinds of <u>candle holders</u>, ranging from <u>glass candle holder</u>, <u>ceramic candle holder</u>, <u>marble candle holder</u>, <u>Concrete candle holder</u>, <u>Tin candle holder</u>, <u>Stainless candle jar</u> etc.</li> <li>Perfect for home/store/super market/restaurant/hotel/bar/KTV etc.</li> <li>With professional designer team, which can help design and open new mould based on your requirement.</li> <li>Post processing: color coating, plating, mercury, iridescent, engraving, printing, decal, spray color, frosty, gold plating, hand-drawing etc.</li> <li>Small MOQ is acceptable. We have regular products for supporting you.</li> </ol> |
| Our service  | * Reply you within 24 hours  * Ranges of products for your selections  * Completely production system  * Skilled factory workers  * Both machine line and handmade line for your service  * Experienced QC team inspect the products comprehensively and strictly according to AQL standard  * Creative designer innovate newly products over 15 styles monthly  * Professional Logistic department supply to door service                                                                                                                                                                                                                                                                                                                                      |
| MOQ          | 3000                                                                                                                                                                                                                                                                                                                                                                                                                                                                                                                                                                                                                                                                                                                                                            |