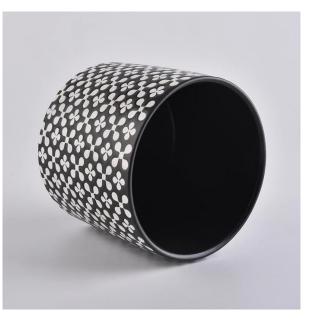

#### Flexible size design allows your market to grow rapidly

Item No.:SGMK19101103 Top dia: 105mm Bottom dia: 105mm Height: 90mm Weight: 400g Capacity: 510ml MOQ:3000pcs

Custom designs and different sizes available