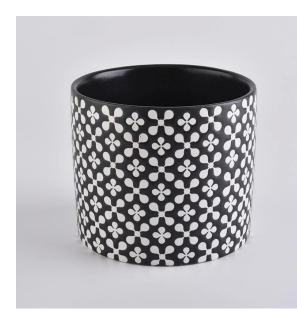

#### Flexible size design allows your market to grow rapidly

Item No.:SGMK19101103 Top dia: 105mm Bottom dia: 105mm Height: 90mm Weight: 400g Capacity: 510ml MOQ:3000pcs

Custom designs and different sizes available