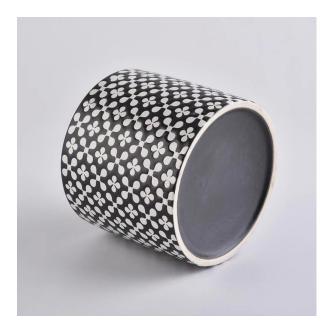

#### Flexible size design allows your market to grow rapidly

Item No.:SGMK19101103 Top dia: 105mm Bottom dia: 105mm Height: 90mm Weight: 400g Capacity: 510ml MOQ:3000pcs

Custom designs and different sizes available