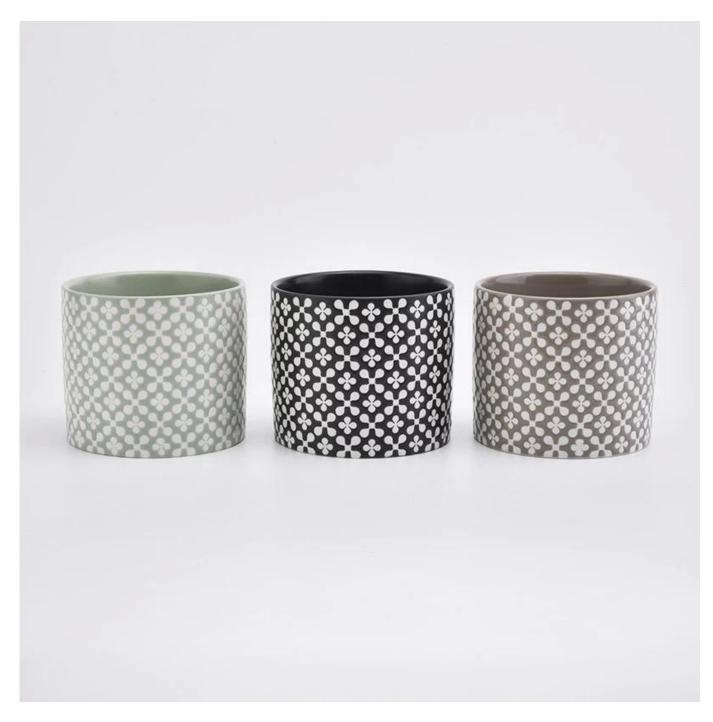

#### Flexible size design allows your market to grow rapidly

Item No.:SGMK19101103 Top dia: 105mm Bottom dia: 105mm Height: 90mm Weight: 400g Capacity: 510ml MOQ:3000pcs

Custom designs and different sizes available