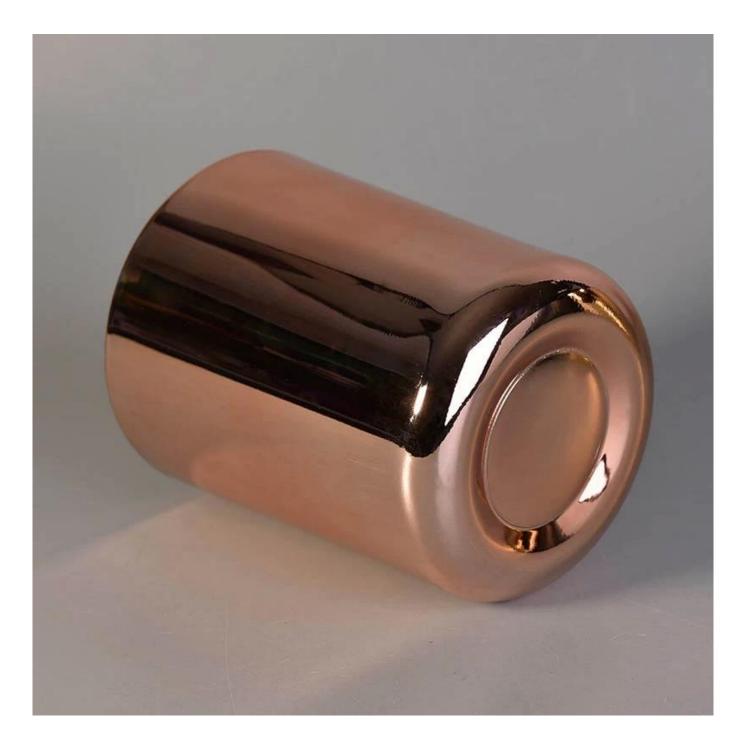

## Flexible size design allows your market to grow rapidly

Matte black,gold,rose gold 16oz glass candle jars wholesale item NO[SG10125 Top dia: 100mm Bottom dia:85mm Height:125mm Capacity: 630ml Weight: 611 g Custom designs and different sizes available