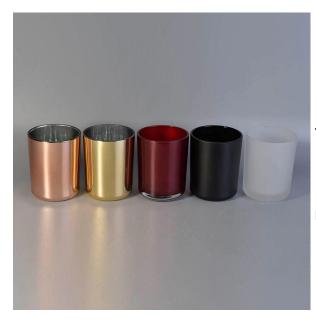

### Matte black,gold,rose gold 16oz glass candle jars wholesale

Why Choose Sunny Glassware

- Upmost dedication to design, never compression on quality
- Sunny Glassware strictly protect the customers' designs, all the newly designed items from us haven't been copied in three years.
- Product quality is the major focus in Sunny Glassware. Sunny Glassware once demolished 80,000 pcs of glass vessel with barely visible blemish.

## Flexible size design allows your market to grow rapidly

Matte black,gold,rose gold 16oz glass candle jars wholesale item NO[SG10125 Top dia: 100mm Bottom dia:85mm Height:125mm Capacity: 630ml Weight: 611 g Custom designs and different sizes available