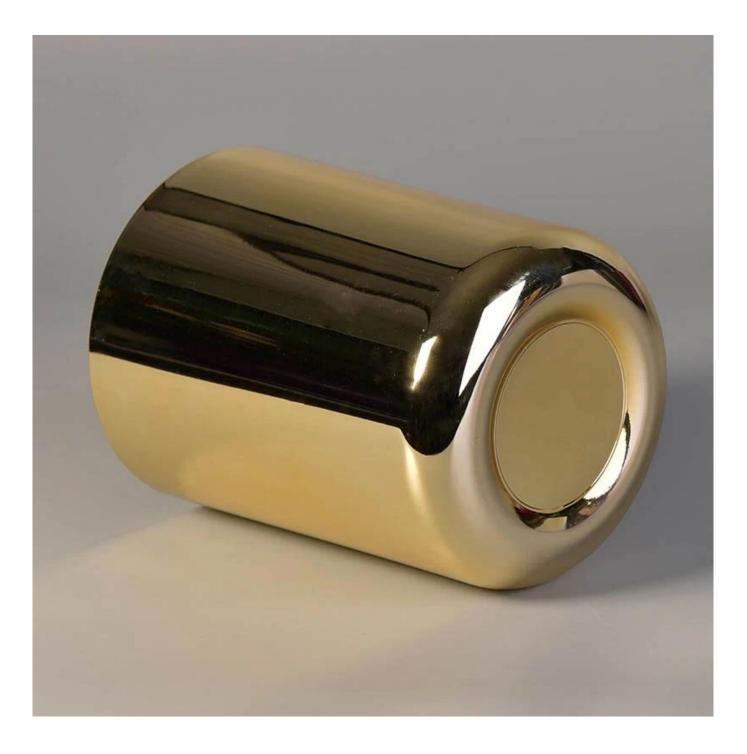

## Flexible size design allows your market to grow rapidly

Matte black,gold,rose gold 16oz glass candle jars wholesale item NO[SG10125 Top dia: 100mm Bottom dia:85mm Height:125mm Capacity: 630ml Weight: 611 g Custom designs and different sizes available