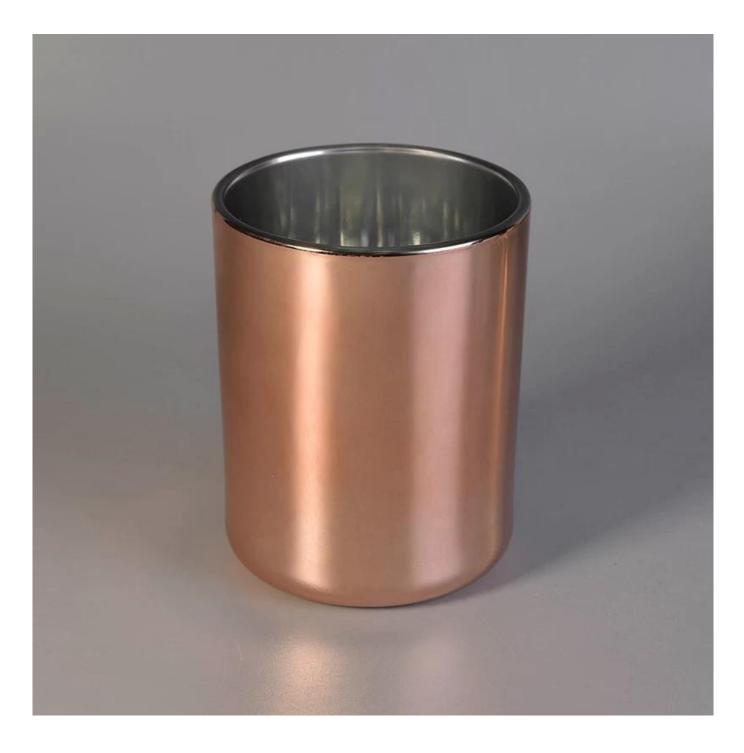

## Flexible size design allows your market to grow rapidly

Matte black,gold,rose gold 16oz glass candle jars wholesale item NO[SG10125 Top dia: 100mm Bottom dia:85mm Height:125mm Capacity: 630ml Weight: 611 g Custom designs and different sizes available

With our strong support, our customers are growing rapidly, from small labs to industry leaders.

| Item number.     | SG10125                                                                                                              |  |  |
|------------------|----------------------------------------------------------------------------------------------------------------------|--|--|
| Material         | glass                                                                                                                |  |  |
| craft            | pressed glass candle jars                                                                                            |  |  |
| Sample time      | <ol> <li>5 days if there is glass shape and size</li> <li>15 days, if you need new shapes and sizes glass</li> </ol> |  |  |
| Packing          | The usual packing, 4 pieces in the inner box, 48 pieces box                                                          |  |  |
| Product Capacity | 500,000 ~ 1,000,000 pieces per month                                                                                 |  |  |
| Delivery time    | Within 35 days after sampling and order confirmed                                                                    |  |  |
| Payment terms    | 30% deposit by T / T in advance and balance against copy of B / L $$                                                 |  |  |
| Delivery         | By sea, by air, through express and shipping agent acceptable                                                        |  |  |