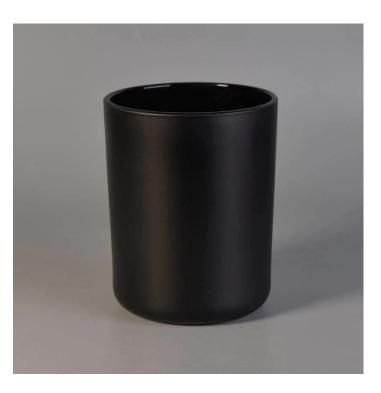

### Matte black,gold,rose gold 16oz glass candle jars wholesale

Why Choose Sunny Glassware

- Upmost dedication to design, never compression on quality
- Sunny Glassware strictly protect the customers' designs, all the newly designed items from us haven't been copied in three years.
- Product quality is the major focus in Sunny Glassware. Sunny Glassware once demolished 80,000 pcs of glass vessel with barely visible blemish.

## Flexible size design allows your market to grow rapidly

Matte black,gold,rose gold 16oz glass candle jars wholesale item NO[SG10125 Top dia: 100mm Bottom dia:85mm Height:125mm Capacity: 630ml Weight: 611 g Custom designs and different sizes available