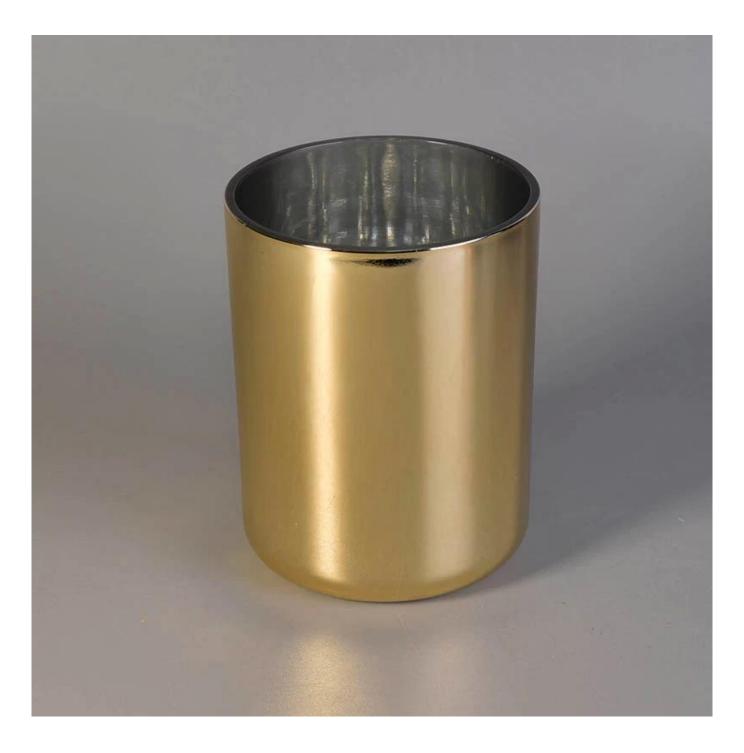

## Flexible size design allows your market to grow rapidly

Matte black,gold,rose gold 16oz glass candle jars wholesale item NO[SG10125 Top dia: 100mm Bottom dia:85mm Height:125mm Capacity: 630ml Weight: 611 g Custom designs and different sizes available

With our strong support, our customers are growing rapidly, from small labs to industry leaders.

| Item number.     | SG10125                                                                                                              |  |  |
|------------------|----------------------------------------------------------------------------------------------------------------------|--|--|
| Material         | glass                                                                                                                |  |  |
| craft            | pressed glass candle jars                                                                                            |  |  |
| Sample time      | <ol> <li>5 days if there is glass shape and size</li> <li>15 days, if you need new shapes and sizes glass</li> </ol> |  |  |
| Packing          | The usual packing, 4 pieces in the inner box, 48 pieces box                                                          |  |  |
| Product Capacity | 500,000 ~ 1,000,000 pieces per month                                                                                 |  |  |
| Delivery time    | Within 35 days after sampling and order confirmed                                                                    |  |  |
| Payment terms    | 30% deposit by T / T in advance and balance against copy of B / L $$                                                 |  |  |
| Delivery         | By sea, by air, through express and shipping agent acceptable                                                        |  |  |