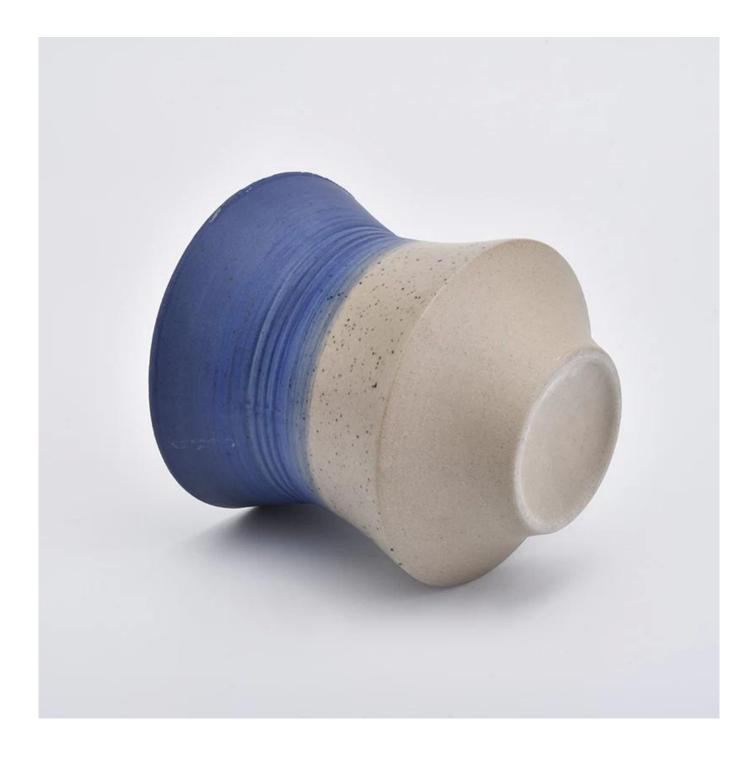

Contact us: sales21@sunnyglassware.com for more details

| product name            | ceramic candle holder                                                                                                                                                                                                     |
|-------------------------|---------------------------------------------------------------------------------------------------------------------------------------------------------------------------------------------------------------------------|
| Article                 | SGMK19082608                                                                                                                                                                                                              |
| Cut it                  | Top dia: 108mm<br>Bottom dia: 55mm<br>Height: 115mm<br>Weight: 407g<br>Capacity: 530ml                                                                                                                                    |
| Capacity                | candle holders of different sizes etc. It's available                                                                                                                                                                     |
| Sampling time           | <ul><li>1.5 days if the shape and size of the products exist</li><li>2.15 days if you need a new shape and size of the products</li></ul>                                                                                 |
| package                 | Regular security packing 24 pieces / 36 pieces / 48 pieces and so on for export carton with egg divider                                                                                                                   |
| MOQ                     | 3000pcs                                                                                                                                                                                                                   |
| Delivery time           | Within 55 days of order confirmation                                                                                                                                                                                      |
| Payment terms           | 30% deposit by T / T in advance, the balance after showing the copy of B / L $$                                                                                                                                           |
| Product characteristics | <ol> <li>High quality and competitive prices</li> <li>ASTM test</li> <li>Ecological</li> <li>It is widely aimed at weddings, parties, home, bars etc.</li> <li>ceramic contianer with transmutation decoration</li> </ol> |