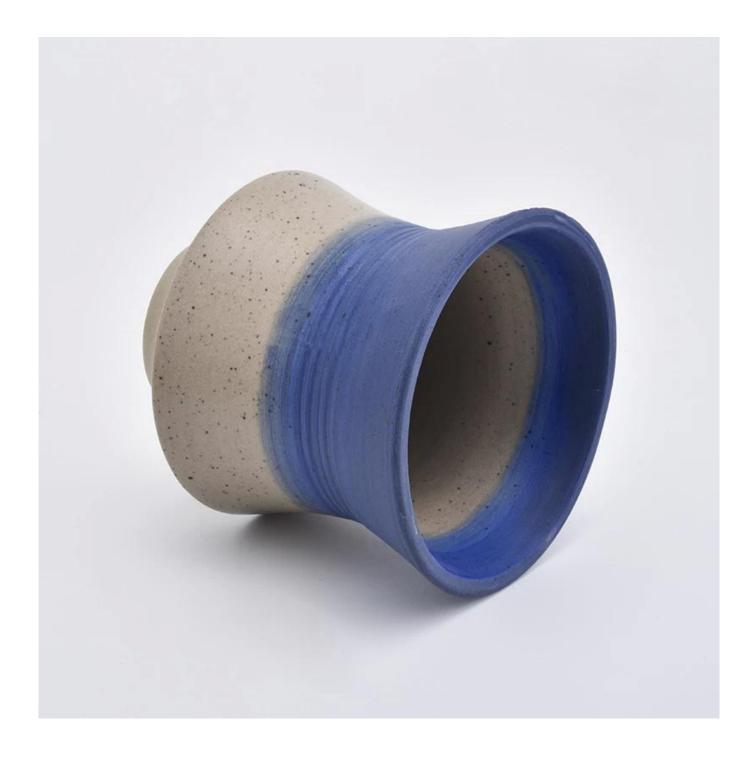

Contact us: sales21@sunnyglassware.com for more details

| product name            | ceramic candle holder                                                                                                                                                                                                     |
|-------------------------|---------------------------------------------------------------------------------------------------------------------------------------------------------------------------------------------------------------------------|
| Article                 | SGMK19082608                                                                                                                                                                                                              |
| Cut it                  | Top dia: 108mm<br>Bottom dia: 55mm<br>Height: 115mm<br>Weight: 407g<br>Capacity: 530ml                                                                                                                                    |
| Capacity                | candle holders of different sizes etc. It's available                                                                                                                                                                     |
| Sampling time           | <ul><li>1.5 days if the shape and size of the products exist</li><li>2.15 days if you need a new shape and size of the products</li></ul>                                                                                 |
| package                 | Regular security packing 24 pieces / 36 pieces / 48 pieces and so on for export carton with egg divider                                                                                                                   |
| MOQ                     | 3000pcs                                                                                                                                                                                                                   |
| Delivery time           | Within 55 days of order confirmation                                                                                                                                                                                      |
| Payment terms           | 30% deposit by T / T in advance, the balance after showing the copy of B / L $$                                                                                                                                           |
| Product characteristics | <ol> <li>High quality and competitive prices</li> <li>ASTM test</li> <li>Ecological</li> <li>It is widely aimed at weddings, parties, home, bars etc.</li> <li>ceramic contianer with transmutation decoration</li> </ol> |