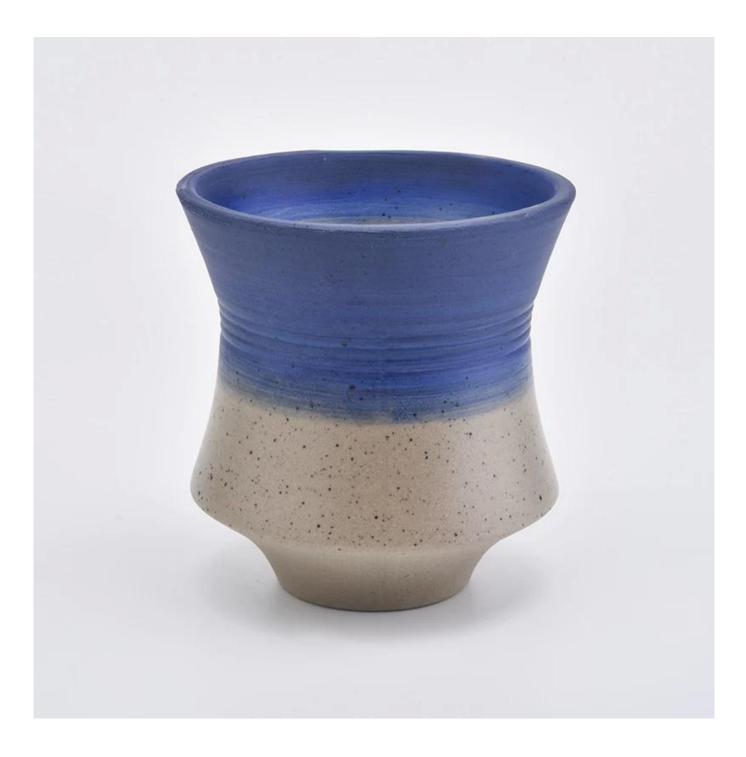

Contact us: sales21@sunnyglassware.com for more details

| product name            | ceramic candle holder                                                                                                                                                                                                     |
|-------------------------|---------------------------------------------------------------------------------------------------------------------------------------------------------------------------------------------------------------------------|
| Article                 | SGMK19082608                                                                                                                                                                                                              |
| Cut it                  | Top dia: 108mm<br>Bottom dia: 55mm<br>Height: 115mm<br>Weight: 407g<br>Capacity: 530ml                                                                                                                                    |
| Capacity                | candle holders of different sizes etc. It's available                                                                                                                                                                     |
| Sampling time           | <ul><li>1.5 days if the shape and size of the products exist</li><li>2.15 days if you need a new shape and size of the products</li></ul>                                                                                 |
| package                 | Regular security packing 24 pieces / 36 pieces / 48 pieces and so on for export carton with egg divider                                                                                                                   |
| MOQ                     | 3000pcs                                                                                                                                                                                                                   |
| Delivery time           | Within 55 days of order confirmation                                                                                                                                                                                      |
| Payment terms           | 30% deposit by T / T in advance, the balance after showing the copy of B / L $$                                                                                                                                           |
| Product characteristics | <ol> <li>High quality and competitive prices</li> <li>ASTM test</li> <li>Ecological</li> <li>It is widely aimed at weddings, parties, home, bars etc.</li> <li>ceramic contianer with transmutation decoration</li> </ol> |