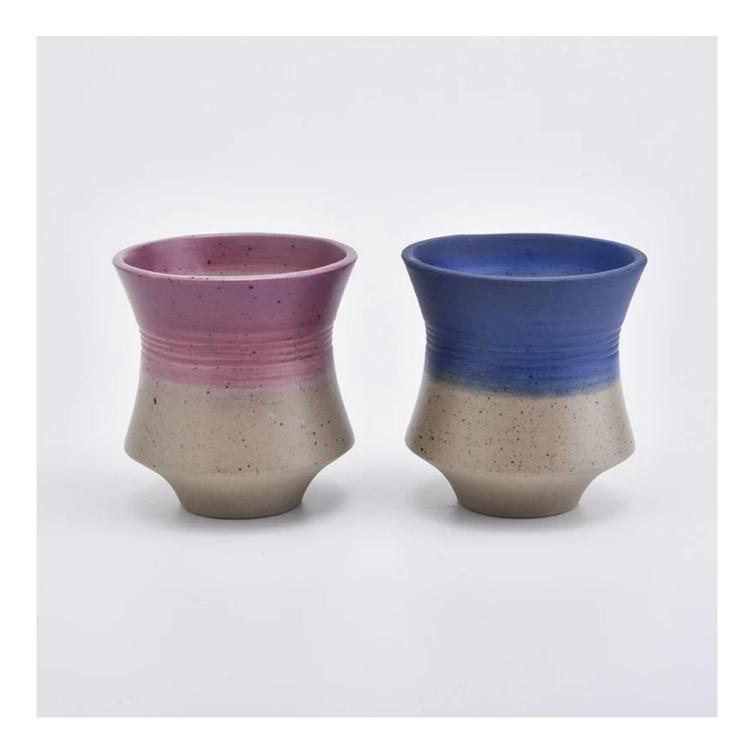

Contact us: sales21@sunnyglassware.com for more details

| product name            | ceramic candle holder                                                                                                                                                                                                     |
|-------------------------|---------------------------------------------------------------------------------------------------------------------------------------------------------------------------------------------------------------------------|
| Article                 | SGMK19082608                                                                                                                                                                                                              |
| Cut it                  | Top dia: 108mm<br>Bottom dia: 55mm<br>Height: 115mm<br>Weight: 407g<br>Capacity: 530ml                                                                                                                                    |
| Capacity                | candle holders of different sizes etc. It's available                                                                                                                                                                     |
| Sampling time           | <ul><li>1.5 days if the shape and size of the products exist</li><li>2.15 days if you need a new shape and size of the products</li></ul>                                                                                 |
| package                 | Regular security packing 24 pieces / 36 pieces / 48 pieces and so on for export carton with egg divider                                                                                                                   |
| MOQ                     | 3000pcs                                                                                                                                                                                                                   |
| Delivery time           | Within 55 days of order confirmation                                                                                                                                                                                      |
| Payment terms           | 30% deposit by T / T in advance, the balance after showing the copy of B / L $$                                                                                                                                           |
| Product characteristics | <ol> <li>High quality and competitive prices</li> <li>ASTM test</li> <li>Ecological</li> <li>It is widely aimed at weddings, parties, home, bars etc.</li> <li>ceramic contianer with transmutation decoration</li> </ol> |