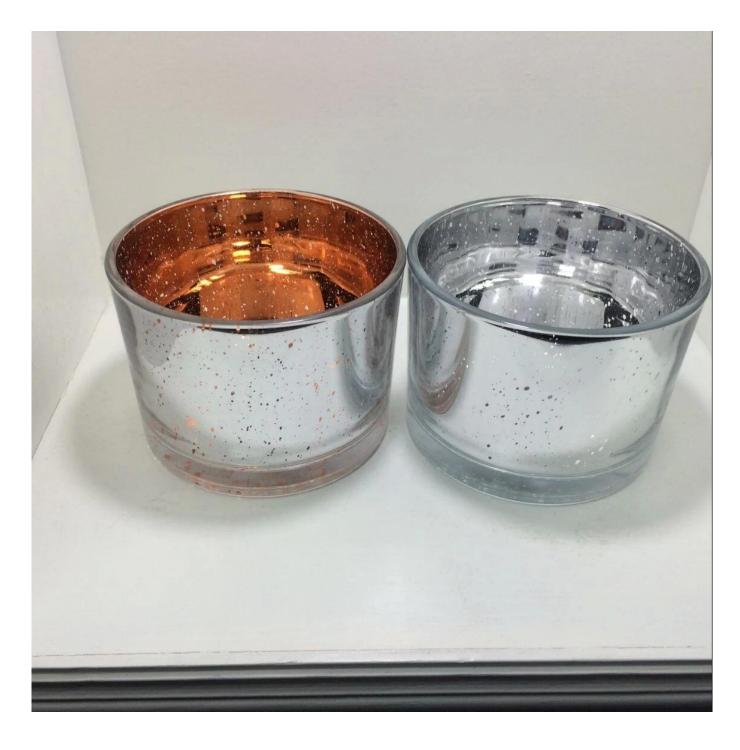

$\label{eq:container} \mbox{ matte blue decorative glass candle container with wooden } \mbox{ lid}$ 

### **Product Description**

| C ! C' L'       |                                                                           |  |  |
|-----------------|---------------------------------------------------------------------------|--|--|
| Specification   | matte blue decorative glass candle container with wooden lid              |  |  |
|                 | Item No.: SG11080                                                         |  |  |
|                 | Top dia: 108mm                                                            |  |  |
|                 | Bottom dia:104mm                                                          |  |  |
|                 | Height:80mm                                                               |  |  |
|                 | Capacity: 474ml                                                           |  |  |
|                 | Weight:475g                                                               |  |  |
|                 | MOQ:1000pcs                                                               |  |  |
| Sample time     | 1. 5 days if there is glass shape and size                                |  |  |
|                 | 2. 15 days, if you need new shapes and sizes glass                        |  |  |
| Delivery time   | About 35 days after sampling and order confirmed                          |  |  |
| Payment terms   | 30% deposit by T / T in advance and balance against copy of B / L         |  |  |
| Delivery        | By sea, by air, through express and shipping agent acceptable             |  |  |
|                 | 1. Various designs and sizes for selection                                |  |  |
|                 | 2 Any color painted, cool, plating, laser model Processing cutter         |  |  |
| For your choice | 3. Special package as shrink film, color gift box, white gift box, etc.   |  |  |
|                 | 4. We have a professional workshop and warehouse for ensure delivery time |  |  |
|                 |                                                                           |  |  |
|                 |                                                                           |  |  |