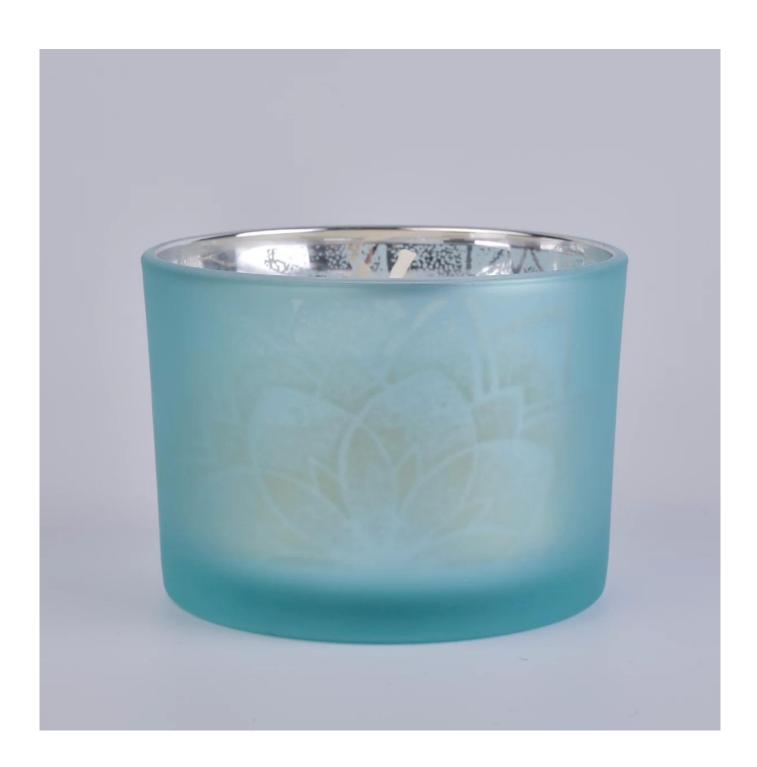

$\label{eq:container} \mbox{ matte blue decorative glass candle container with wooden } \mbox{ lid}$ 

### **Product Description**

| C ! C' L'       |                                                                           |  |  |
|-----------------|---------------------------------------------------------------------------|--|--|
| Specification   | matte blue decorative glass candle container with wooden lid              |  |  |
|                 | Item No.: SG11080                                                         |  |  |
|                 | Top dia: 108mm                                                            |  |  |
|                 | Bottom dia:104mm                                                          |  |  |
|                 | Height:80mm                                                               |  |  |
|                 | Capacity: 474ml                                                           |  |  |
|                 | Weight:475g                                                               |  |  |
|                 | MOQ:1000pcs                                                               |  |  |
| Sample time     | 1. 5 days if there is glass shape and size                                |  |  |
|                 | 2. 15 days, if you need new shapes and sizes glass                        |  |  |
| Delivery time   | About 35 days after sampling and order confirmed                          |  |  |
| Payment terms   | 30% deposit by T / T in advance and balance against copy of B / L         |  |  |
| Delivery        | By sea, by air, through express and shipping agent acceptable             |  |  |
|                 | 1. Various designs and sizes for selection                                |  |  |
|                 | 2 Any color painted, cool, plating, laser model Processing cutter         |  |  |
| For your choice | 3. Special package as shrink film, color gift box, white gift box, etc.   |  |  |
|                 | 4. We have a professional workshop and warehouse for ensure delivery time |  |  |
|                 |                                                                           |  |  |
|                 |                                                                           |  |  |