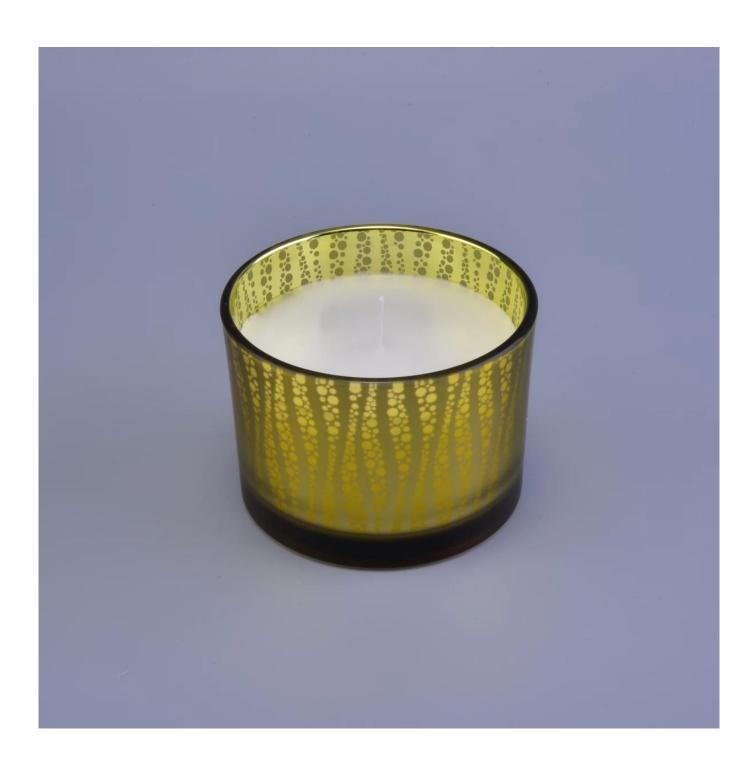

$\label{eq:container} \mbox{ matte blue decorative glass candle container with wooden } \mbox{ lid}$ 

### **Product Description**

| C ! C' L'       |                                                                           |  |  |
|-----------------|---------------------------------------------------------------------------|--|--|
| Specification   | matte blue decorative glass candle container with wooden lid              |  |  |
|                 | Item No.: SG11080                                                         |  |  |
|                 | Top dia: 108mm                                                            |  |  |
|                 | Bottom dia:104mm                                                          |  |  |
|                 | Height:80mm                                                               |  |  |
|                 | Capacity: 474ml                                                           |  |  |
|                 | Weight:475g                                                               |  |  |
|                 | MOQ:1000pcs                                                               |  |  |
| Sample time     | 1. 5 days if there is glass shape and size                                |  |  |
|                 | 2. 15 days, if you need new shapes and sizes glass                        |  |  |
| Delivery time   | About 35 days after sampling and order confirmed                          |  |  |
| Payment terms   | 30% deposit by T / T in advance and balance against copy of B / L         |  |  |
| Delivery        | By sea, by air, through express and shipping agent acceptable             |  |  |
|                 | 1. Various designs and sizes for selection                                |  |  |
|                 | 2 Any color painted, cool, plating, laser model Processing cutter         |  |  |
| For your choice | 3. Special package as shrink film, color gift box, white gift box, etc.   |  |  |
|                 | 4. We have a professional workshop and warehouse for ensure delivery time |  |  |
|                 |                                                                           |  |  |
|                 |                                                                           |  |  |