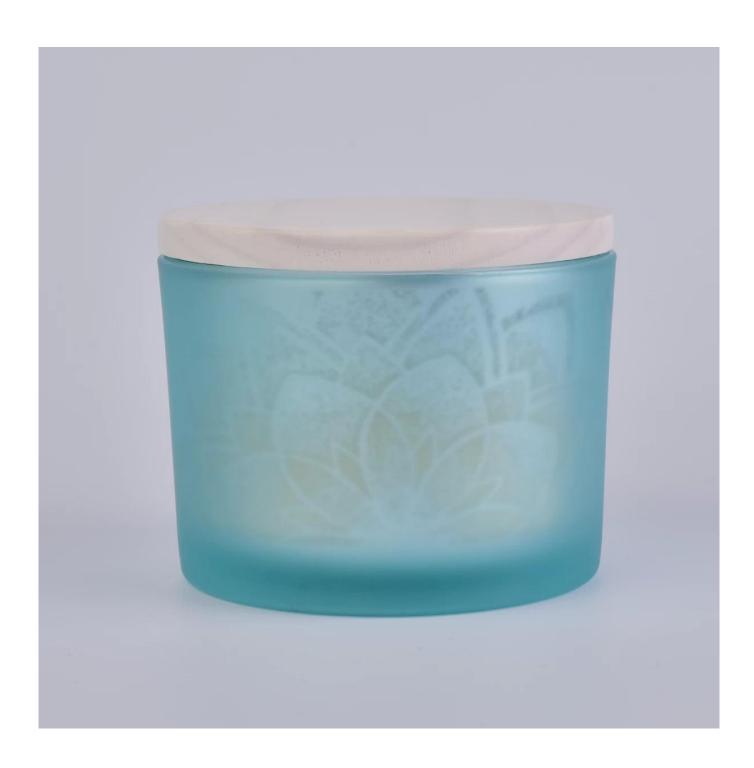

$\label{eq:container} \mbox{ matte blue decorative glass candle container with wooden } \mbox{ lid}$ 

### **Product Description**

| C ! C' L'       |                                                                           |  |  |
|-----------------|---------------------------------------------------------------------------|--|--|
| Specification   | matte blue decorative glass candle container with wooden lid              |  |  |
|                 | Item No.: SG11080                                                         |  |  |
|                 | Top dia: 108mm                                                            |  |  |
|                 | Bottom dia:104mm                                                          |  |  |
|                 | Height:80mm                                                               |  |  |
|                 | Capacity: 474ml                                                           |  |  |
|                 | Weight:475g                                                               |  |  |
|                 | MOQ:1000pcs                                                               |  |  |
| Sample time     | 1. 5 days if there is glass shape and size                                |  |  |
|                 | 2. 15 days, if you need new shapes and sizes glass                        |  |  |
| Delivery time   | About 35 days after sampling and order confirmed                          |  |  |
| Payment terms   | 30% deposit by T / T in advance and balance against copy of B / L         |  |  |
| Delivery        | By sea, by air, through express and shipping agent acceptable             |  |  |
|                 | 1. Various designs and sizes for selection                                |  |  |
|                 | 2 Any color painted, cool, plating, laser model Processing cutter         |  |  |
| For your choice | 3. Special package as shrink film, color gift box, white gift box, etc.   |  |  |
|                 | 4. We have a professional workshop and warehouse for ensure delivery time |  |  |
|                 |                                                                           |  |  |
|                 |                                                                           |  |  |