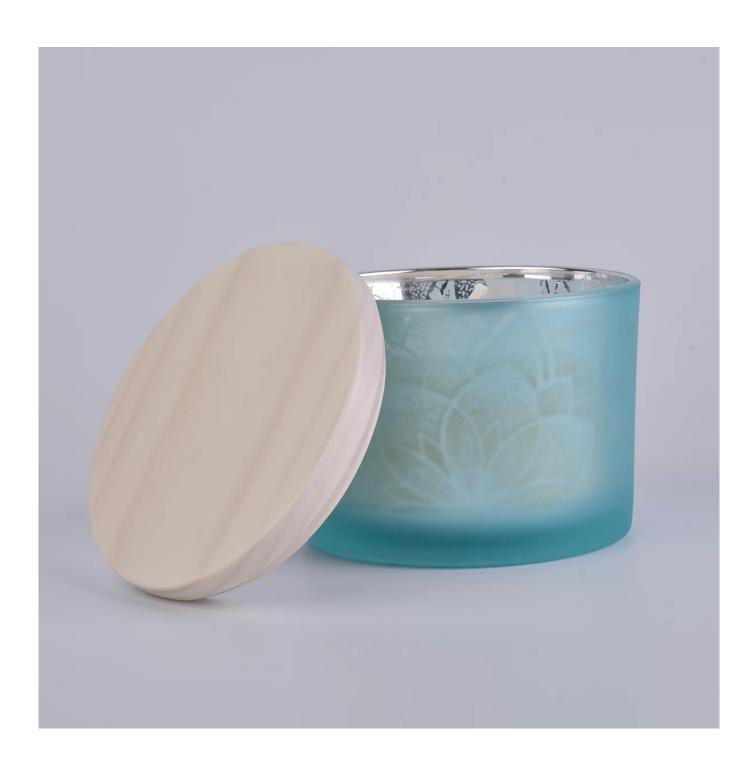

$\label{eq:container} \mbox{ matte blue decorative glass candle container with wooden } \mbox{ lid}$ 

### **Product Description**

| C ! C' L'       |                                                                           |  |  |
|-----------------|---------------------------------------------------------------------------|--|--|
| Specification   | matte blue decorative glass candle container with wooden lid              |  |  |
|                 | Item No.: SG11080                                                         |  |  |
|                 | Top dia: 108mm                                                            |  |  |
|                 | Bottom dia:104mm                                                          |  |  |
|                 | Height:80mm                                                               |  |  |
|                 | Capacity: 474ml                                                           |  |  |
|                 | Weight:475g                                                               |  |  |
|                 | MOQ:1000pcs                                                               |  |  |
| Sample time     | 1. 5 days if there is glass shape and size                                |  |  |
|                 | 2. 15 days, if you need new shapes and sizes glass                        |  |  |
| Delivery time   | About 35 days after sampling and order confirmed                          |  |  |
| Payment terms   | 30% deposit by T / T in advance and balance against copy of B / L         |  |  |
| Delivery        | By sea, by air, through express and shipping agent acceptable             |  |  |
|                 | 1. Various designs and sizes for selection                                |  |  |
|                 | 2 Any color painted, cool, plating, laser model Processing cutter         |  |  |
| For your choice | 3. Special package as shrink film, color gift box, white gift box, etc.   |  |  |
|                 | 4. We have a professional workshop and warehouse for ensure delivery time |  |  |
|                 |                                                                           |  |  |
|                 |                                                                           |  |  |