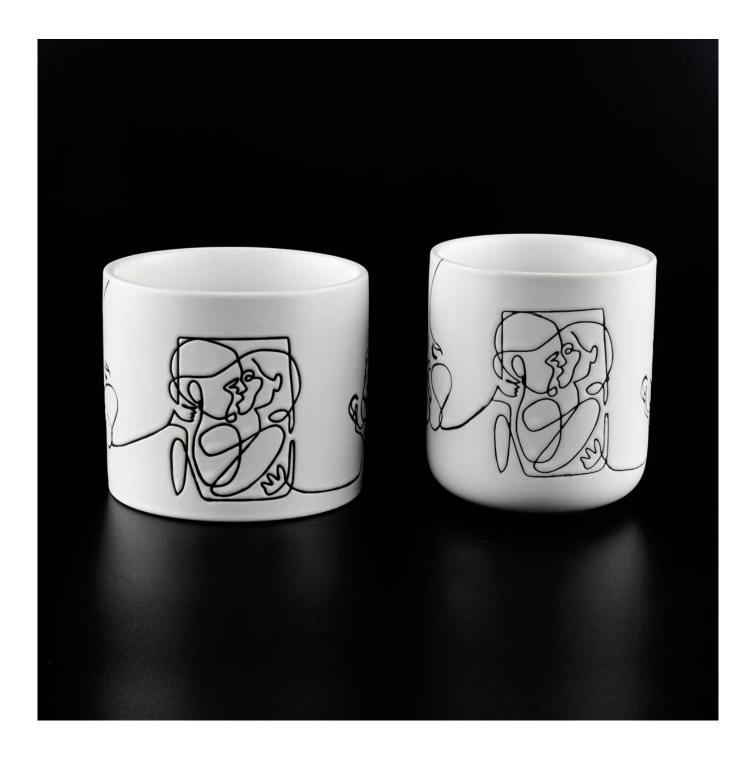

## Matte ceramic candle containers manufacturer

Contact us: sales36@sunnyglassware.com for more details

| product name            | Matte ceramic candle containers manufacturer                                                                                                                                                                              |
|-------------------------|---------------------------------------------------------------------------------------------------------------------------------------------------------------------------------------------------------------------------|
| Article                 | SGMK19120712                                                                                                                                                                                                              |
| Cut it                  | Top dia:100mm<br>Bottom dia: 100mm<br>Height: 89mm<br>Weight:389g<br>Capacity: 490ml                                                                                                                                      |
| Capacity                | candle holders of different sizes etc. It's available                                                                                                                                                                     |
| Sampling time           | <ul><li>1.5 days if the shape and size of the products exist</li><li>2.15 days if you need a new shape and size of the products</li></ul>                                                                                 |
| package                 | Regular security packing 24 pieces / 36 pieces / 48 pieces and so on for export carton with egg divider                                                                                                                   |
| MOQ                     | 3000pcs                                                                                                                                                                                                                   |
| Delivery time           | Within 55 days of order confirmation                                                                                                                                                                                      |
| Payment terms           | 30% deposit by T / T in advance, the balance after showing the copy of B / L $$                                                                                                                                           |
| Product characteristics | <ol> <li>High quality and competitive prices</li> <li>ASTM test</li> <li>Ecological</li> <li>It is widely aimed at weddings, parties, home, bars etc.</li> <li>ceramic contianer with transmutation decoration</li> </ol> |