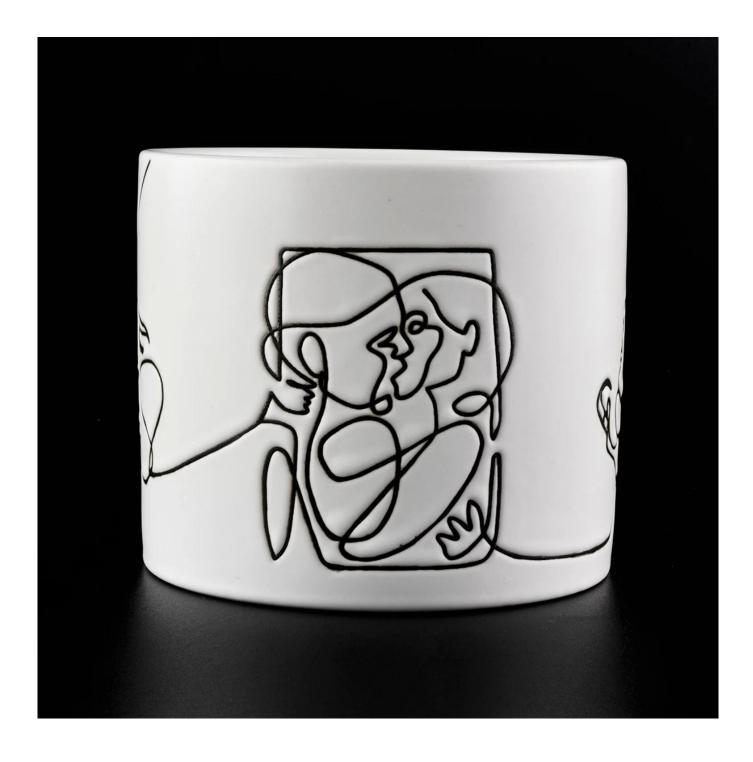

## Matte ceramic candle containers manufacturer

Contact us: sales36@sunnyglassware.com for more details

| product name            | Matte ceramic candle containers manufacturer                                                                                                                                                                              |
|-------------------------|---------------------------------------------------------------------------------------------------------------------------------------------------------------------------------------------------------------------------|
| Article                 | SGMK19120712                                                                                                                                                                                                              |
| Cut it                  | Top dia:100mm<br>Bottom dia: 100mm<br>Height: 89mm<br>Weight:389g<br>Capacity: 490ml                                                                                                                                      |
| Capacity                | candle holders of different sizes etc. It's available                                                                                                                                                                     |
| Sampling time           | <ul><li>1.5 days if the shape and size of the products exist</li><li>2.15 days if you need a new shape and size of the products</li></ul>                                                                                 |
| package                 | Regular security packing 24 pieces / 36 pieces / 48 pieces and so on for export carton with egg divider                                                                                                                   |
| MOQ                     | 3000pcs                                                                                                                                                                                                                   |
| Delivery time           | Within 55 days of order confirmation                                                                                                                                                                                      |
| Payment terms           | 30% deposit by T / T in advance, the balance after showing the copy of B / L $$                                                                                                                                           |
| Product characteristics | <ol> <li>High quality and competitive prices</li> <li>ASTM test</li> <li>Ecological</li> <li>It is widely aimed at weddings, parties, home, bars etc.</li> <li>ceramic contianer with transmutation decoration</li> </ol> |