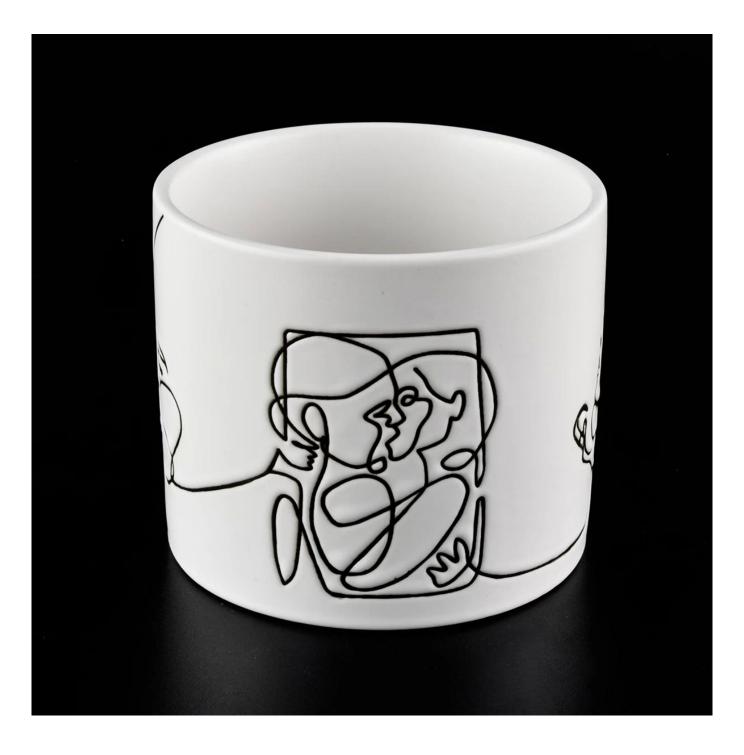

## Matte ceramic candle containers manufacturer

Contact us: sales36@sunnyglassware.com for more details

| product name            | Matte ceramic candle containers manufacturer                                                                                                                                                                              |
|-------------------------|---------------------------------------------------------------------------------------------------------------------------------------------------------------------------------------------------------------------------|
| Article                 | SGMK19120712                                                                                                                                                                                                              |
| Cut it                  | Top dia:100mm<br>Bottom dia: 100mm<br>Height: 89mm<br>Weight:389g<br>Capacity: 490ml                                                                                                                                      |
| Capacity                | candle holders of different sizes etc. It's available                                                                                                                                                                     |
| Sampling time           | <ul><li>1.5 days if the shape and size of the products exist</li><li>2.15 days if you need a new shape and size of the products</li></ul>                                                                                 |
| package                 | Regular security packing 24 pieces / 36 pieces / 48 pieces and so on for export carton with egg divider                                                                                                                   |
| MOQ                     | 3000pcs                                                                                                                                                                                                                   |
| Delivery time           | Within 55 days of order confirmation                                                                                                                                                                                      |
| Payment terms           | 30% deposit by T / T in advance, the balance after showing the copy of B / L $$                                                                                                                                           |
| Product characteristics | <ol> <li>High quality and competitive prices</li> <li>ASTM test</li> <li>Ecological</li> <li>It is widely aimed at weddings, parties, home, bars etc.</li> <li>ceramic contianer with transmutation decoration</li> </ol> |