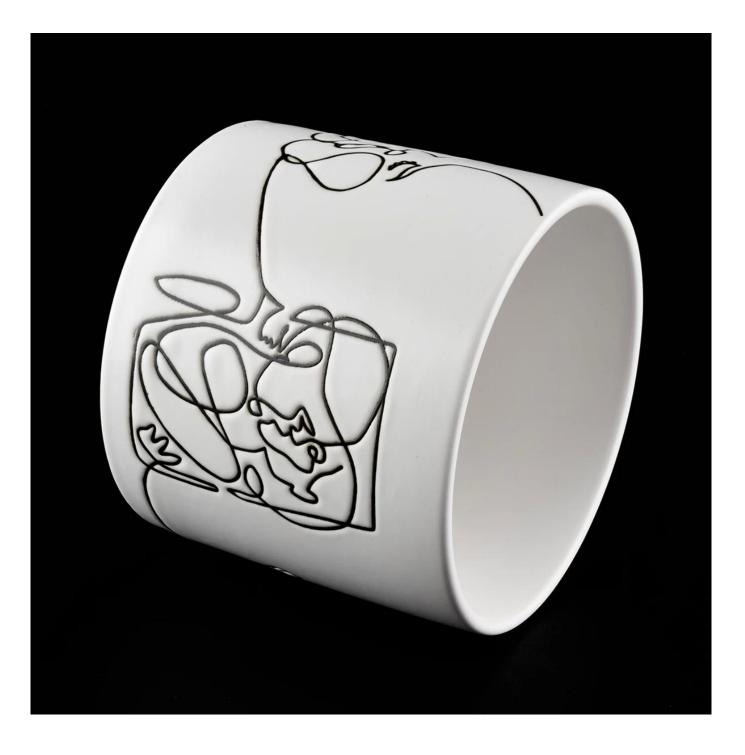

## Matte ceramic candle containers manufacturer

Contact us: sales36@sunnyglassware.com for more details

| product name            | Matte ceramic candle containers manufacturer                                                                                                                                                                              |
|-------------------------|---------------------------------------------------------------------------------------------------------------------------------------------------------------------------------------------------------------------------|
| Article                 | SGMK19120712                                                                                                                                                                                                              |
| Cut it                  | Top dia:100mm<br>Bottom dia: 100mm<br>Height: 89mm<br>Weight:389g<br>Capacity: 490ml                                                                                                                                      |
| Capacity                | candle holders of different sizes etc. It's available                                                                                                                                                                     |
| Sampling time           | <ul><li>1.5 days if the shape and size of the products exist</li><li>2.15 days if you need a new shape and size of the products</li></ul>                                                                                 |
| package                 | Regular security packing 24 pieces / 36 pieces / 48 pieces and so on for export carton with egg divider                                                                                                                   |
| MOQ                     | 3000pcs                                                                                                                                                                                                                   |
| Delivery time           | Within 55 days of order confirmation                                                                                                                                                                                      |
| Payment terms           | 30% deposit by T / T in advance, the balance after showing the copy of B / L $$                                                                                                                                           |
| Product characteristics | <ol> <li>High quality and competitive prices</li> <li>ASTM test</li> <li>Ecological</li> <li>It is widely aimed at weddings, parties, home, bars etc.</li> <li>ceramic contianer with transmutation decoration</li> </ol> |