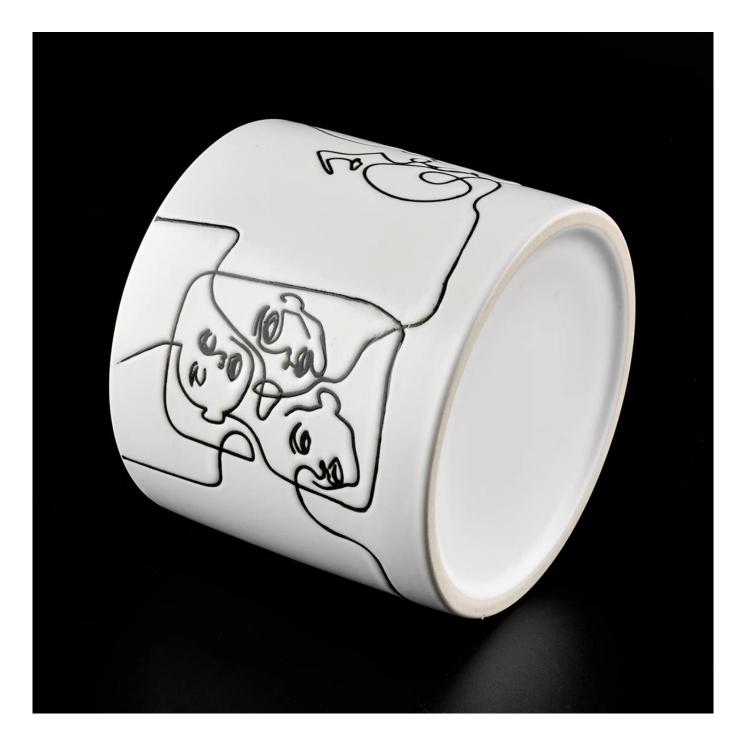

## Matte ceramic candle containers manufacturer

Contact us: sales36@sunnyglassware.com for more details

| product name            | Matte ceramic candle containers manufacturer                                                                                                                                                                              |
|-------------------------|---------------------------------------------------------------------------------------------------------------------------------------------------------------------------------------------------------------------------|
| Article                 | SGMK19120712                                                                                                                                                                                                              |
| Cut it                  | Top dia:100mm<br>Bottom dia: 100mm<br>Height: 89mm<br>Weight:389g<br>Capacity: 490ml                                                                                                                                      |
| Capacity                | candle holders of different sizes etc. It's available                                                                                                                                                                     |
| Sampling time           | <ul><li>1.5 days if the shape and size of the products exist</li><li>2.15 days if you need a new shape and size of the products</li></ul>                                                                                 |
| package                 | Regular security packing 24 pieces / 36 pieces / 48 pieces and so on for export carton with egg divider                                                                                                                   |
| MOQ                     | 3000pcs                                                                                                                                                                                                                   |
| Delivery time           | Within 55 days of order confirmation                                                                                                                                                                                      |
| Payment terms           | 30% deposit by T / T in advance, the balance after showing the copy of B / L $$                                                                                                                                           |
| Product characteristics | <ol> <li>High quality and competitive prices</li> <li>ASTM test</li> <li>Ecological</li> <li>It is widely aimed at weddings, parties, home, bars etc.</li> <li>ceramic contianer with transmutation decoration</li> </ol> |