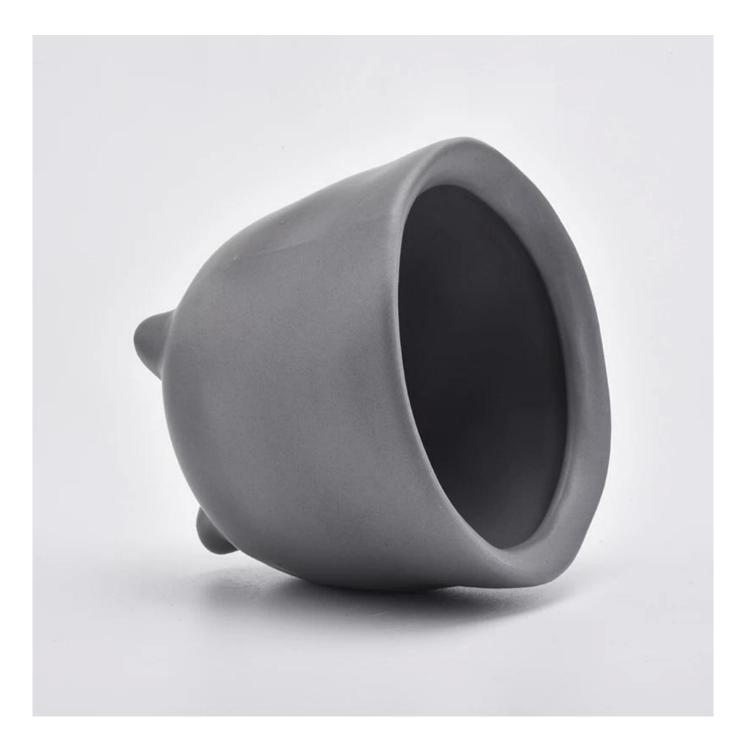

Contact us: sales8@sunnyglassware.com for more details

| product name            | Unique Three Feet Ceramic Vessels For Candle Plant                                                                                                                                                                        |
|-------------------------|---------------------------------------------------------------------------------------------------------------------------------------------------------------------------------------------------------------------------|
| Item Number             | SGYC19082209                                                                                                                                                                                                              |
| Size                    | Big size:<br>Top dia:135mm<br>Bottom dia:100mm<br>Height:110mm<br>Weight:563g<br>Capacity:840ml<br>Small size:<br>Top dia:95mm<br>Bottom dia:70mm<br>Height:85mm<br>Weight:229g<br>Capacity:272ml                         |
| Capacity                | candle holders of different sizes etc. It's available                                                                                                                                                                     |
| Sampling time           | <ul><li>1.5 days if the shape and size of the products exist</li><li>2.15 days if you need a new shape and size of the products</li></ul>                                                                                 |
| package                 | Regular security packing 24 pieces / 36 pieces / 48 pieces and so on for export carton with egg divider                                                                                                                   |
| MOQ                     | 3000pcs                                                                                                                                                                                                                   |
| Delivery time           | Within 55 days of order confirmation                                                                                                                                                                                      |
| Payment terms           | 30% deposit by T / T in advance, the balance after showing the copy of B / L $$                                                                                                                                           |
| Product characteristics | <ol> <li>High quality and competitive prices</li> <li>ASTM test</li> <li>Ecological</li> <li>It is widely aimed at weddings, parties, home, bars etc.</li> <li>ceramic contianer with transmutation decoration</li> </ol> |