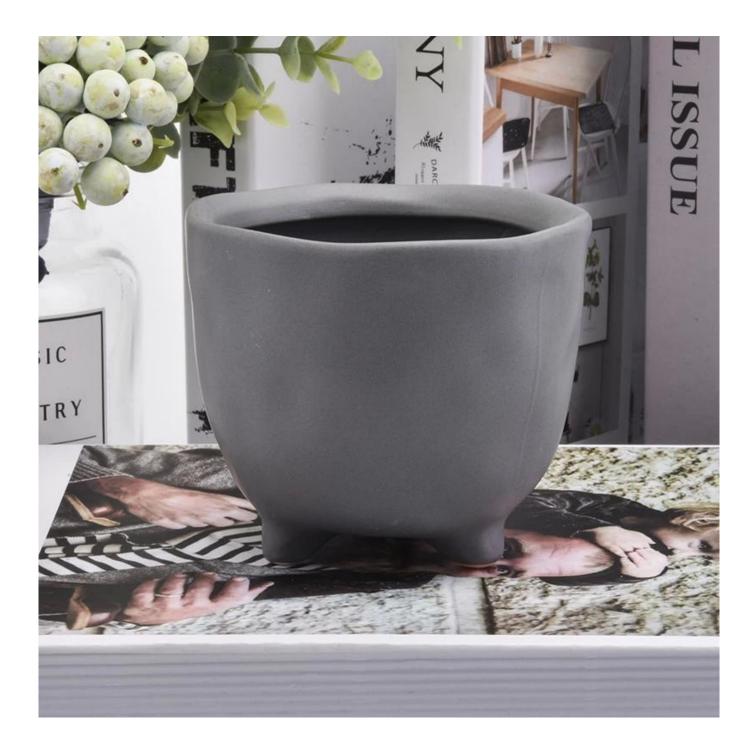

Contact us: sales8@sunnyglassware.com for more details

| product name            | Unique Three Feet Ceramic Vessels For Candle Plant                                                                                                                                                                        |
|-------------------------|---------------------------------------------------------------------------------------------------------------------------------------------------------------------------------------------------------------------------|
| Item Number             | SGYC19082209                                                                                                                                                                                                              |
| Size                    | Big size:<br>Top dia:135mm<br>Bottom dia:100mm<br>Height:110mm<br>Weight:563g<br>Capacity:840ml<br>Small size:<br>Top dia:95mm<br>Bottom dia:70mm<br>Height:85mm<br>Weight:229g<br>Capacity:272ml                         |
| Capacity                | candle holders of different sizes etc. It's available                                                                                                                                                                     |
| Sampling time           | <ul><li>1.5 days if the shape and size of the products exist</li><li>2.15 days if you need a new shape and size of the products</li></ul>                                                                                 |
| package                 | Regular security packing 24 pieces / 36 pieces / 48 pieces and so on for export carton with egg divider                                                                                                                   |
| MOQ                     | 3000pcs                                                                                                                                                                                                                   |
| Delivery time           | Within 55 days of order confirmation                                                                                                                                                                                      |
| Payment terms           | 30% deposit by T / T in advance, the balance after showing the copy of B / L $$                                                                                                                                           |
| Product characteristics | <ol> <li>High quality and competitive prices</li> <li>ASTM test</li> <li>Ecological</li> <li>It is widely aimed at weddings, parties, home, bars etc.</li> <li>ceramic contianer with transmutation decoration</li> </ol> |