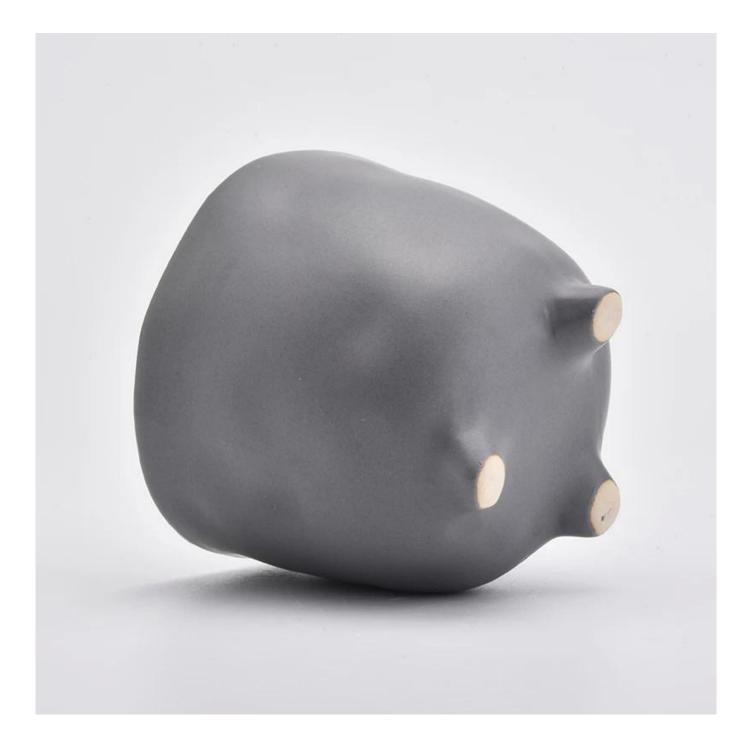

Contact us: sales8@sunnyglassware.com for more details

| product name            | Unique Three Feet Ceramic Vessels For Candle Plant                                                                                                                                                                        |
|-------------------------|---------------------------------------------------------------------------------------------------------------------------------------------------------------------------------------------------------------------------|
| Item Number             | SGYC19082209                                                                                                                                                                                                              |
| Size                    | Big size:<br>Top dia:135mm<br>Bottom dia:100mm<br>Height:110mm<br>Weight:563g<br>Capacity:840ml<br>Small size:<br>Top dia:95mm<br>Bottom dia:70mm<br>Height:85mm<br>Weight:229g<br>Capacity:272ml                         |
| Capacity                | candle holders of different sizes etc. It's available                                                                                                                                                                     |
| Sampling time           | <ul><li>1.5 days if the shape and size of the products exist</li><li>2.15 days if you need a new shape and size of the products</li></ul>                                                                                 |
| package                 | Regular security packing 24 pieces / 36 pieces / 48 pieces and so on for export carton with egg divider                                                                                                                   |
| MOQ                     | 3000pcs                                                                                                                                                                                                                   |
| Delivery time           | Within 55 days of order confirmation                                                                                                                                                                                      |
| Payment terms           | 30% deposit by T / T in advance, the balance after showing the copy of B / L $$                                                                                                                                           |
| Product characteristics | <ol> <li>High quality and competitive prices</li> <li>ASTM test</li> <li>Ecological</li> <li>It is widely aimed at weddings, parties, home, bars etc.</li> <li>ceramic contianer with transmutation decoration</li> </ol> |