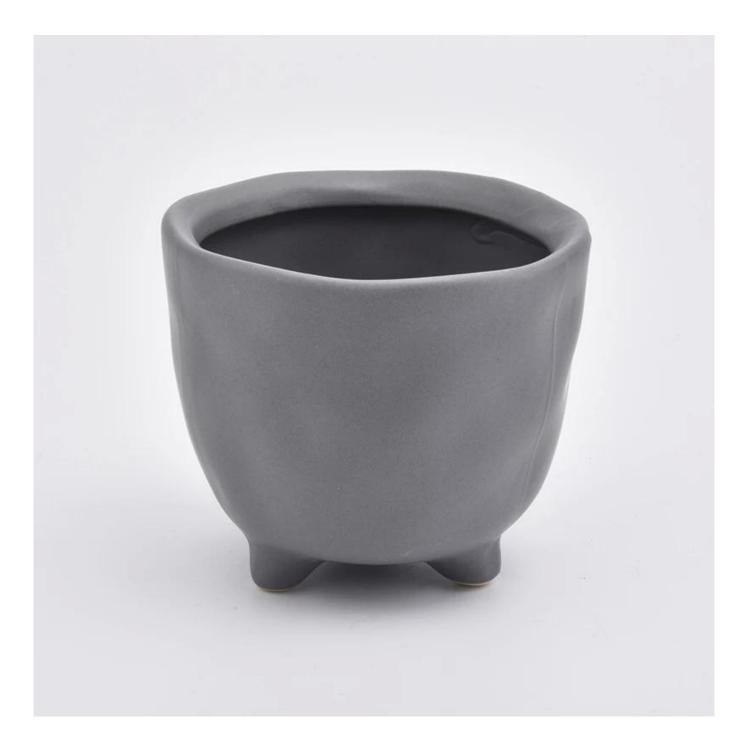

Contact us: sales8@sunnyglassware.com for more details

| product name            | Unique Three Feet Ceramic Vessels For Candle Plant                                                                                                                                                                        |
|-------------------------|---------------------------------------------------------------------------------------------------------------------------------------------------------------------------------------------------------------------------|
| Item Number             | SGYC19082209                                                                                                                                                                                                              |
| Size                    | Big size:<br>Top dia:135mm<br>Bottom dia:100mm<br>Height:110mm<br>Weight:563g<br>Capacity:840ml<br>Small size:<br>Top dia:95mm<br>Bottom dia:70mm<br>Height:85mm<br>Weight:229g<br>Capacity:272ml                         |
| Capacity                | candle holders of different sizes etc. It's available                                                                                                                                                                     |
| Sampling time           | <ul><li>1.5 days if the shape and size of the products exist</li><li>2.15 days if you need a new shape and size of the products</li></ul>                                                                                 |
| package                 | Regular security packing 24 pieces / 36 pieces / 48 pieces and so on for export carton with egg divider                                                                                                                   |
| MOQ                     | 3000pcs                                                                                                                                                                                                                   |
| Delivery time           | Within 55 days of order confirmation                                                                                                                                                                                      |
| Payment terms           | 30% deposit by T / T in advance, the balance after showing the copy of B / L $$                                                                                                                                           |
| Product characteristics | <ol> <li>High quality and competitive prices</li> <li>ASTM test</li> <li>Ecological</li> <li>It is widely aimed at weddings, parties, home, bars etc.</li> <li>ceramic contianer with transmutation decoration</li> </ol> |