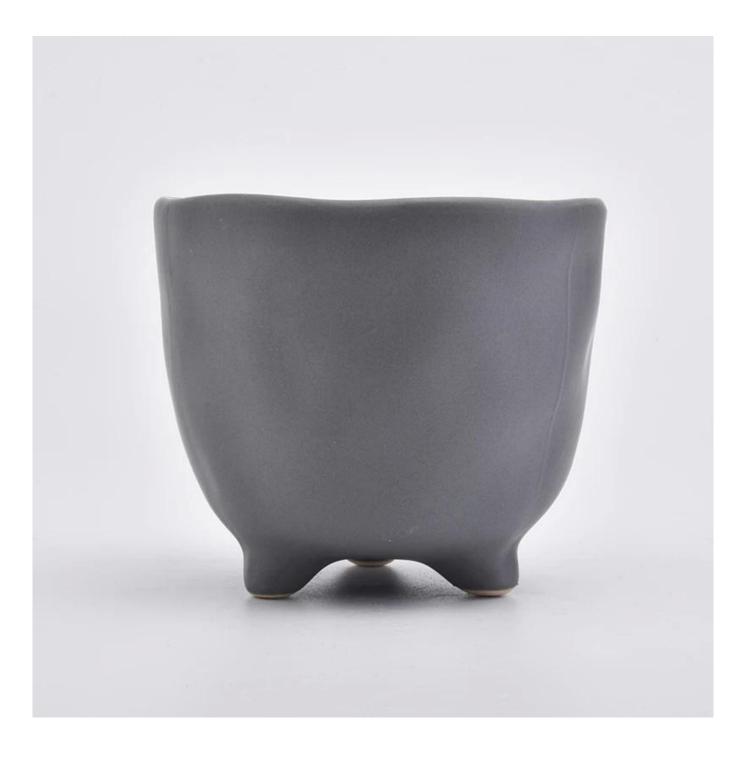

Contact us: sales8@sunnyglassware.com for more details

| product name            | Unique Three Feet Ceramic Vessels For Candle Plant                                                                                                                                                                        |
|-------------------------|---------------------------------------------------------------------------------------------------------------------------------------------------------------------------------------------------------------------------|
| Item Number             | SGYC19082209                                                                                                                                                                                                              |
| Size                    | Big size:<br>Top dia:135mm<br>Bottom dia:100mm<br>Height:110mm<br>Weight:563g<br>Capacity:840ml<br>Small size:<br>Top dia:95mm<br>Bottom dia:70mm<br>Height:85mm<br>Weight:229g<br>Capacity:272ml                         |
| Capacity                | candle holders of different sizes etc. It's available                                                                                                                                                                     |
| Sampling time           | <ul><li>1.5 days if the shape and size of the products exist</li><li>2.15 days if you need a new shape and size of the products</li></ul>                                                                                 |
| package                 | Regular security packing 24 pieces / 36 pieces / 48 pieces and so on for export carton with egg divider                                                                                                                   |
| MOQ                     | 3000pcs                                                                                                                                                                                                                   |
| Delivery time           | Within 55 days of order confirmation                                                                                                                                                                                      |
| Payment terms           | 30% deposit by T / T in advance, the balance after showing the copy of B / L $$                                                                                                                                           |
| Product characteristics | <ol> <li>High quality and competitive prices</li> <li>ASTM test</li> <li>Ecological</li> <li>It is widely aimed at weddings, parties, home, bars etc.</li> <li>ceramic contianer with transmutation decoration</li> </ol> |