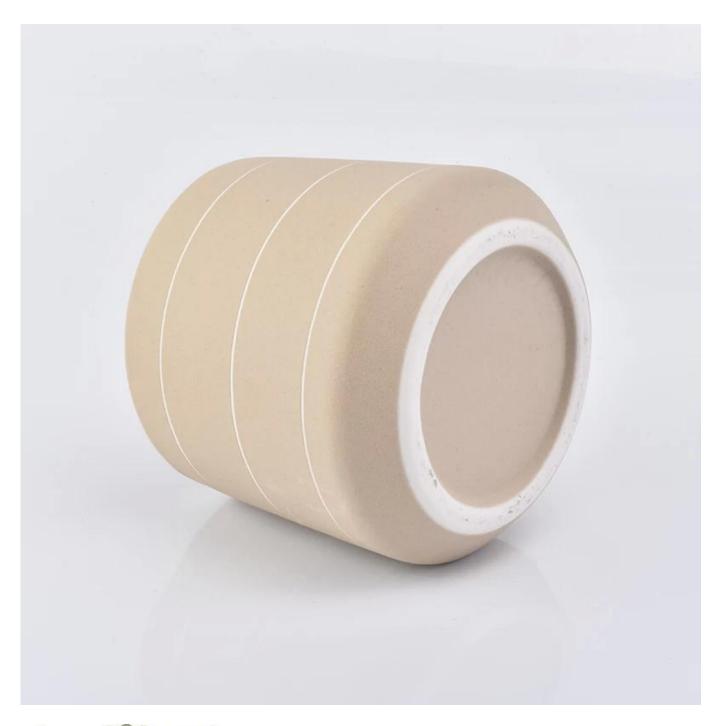

## **Matte Ceramic Candle Jar with Lid Wholesale**

| Element name     | Matte Ceramic Candle Jar with Lid Wholesale                                                                                                                                                             |
|------------------|---------------------------------------------------------------------------------------------------------------------------------------------------------------------------------------------------------|
| Object number.   | SGGH19011603                                                                                                                                                                                            |
| Cut it           | Article-No .: SGGH19011603 Top dia: 92mm Bottom dia: 103mm Height: 93mm Weight: 242g Capacity: 495ml Other sizes: 5 ounces / 8 ounces / 10 ounces / 16 ounces are also available                        |
| Capacity         | 10oz 14oz 16oz etc. It's available                                                                                                                                                                      |
| Sampling time    | 1.5 days if the shape and size of the products exist 2.15 days if you need new shape and size of the products                                                                                           |
| Packaging        | 24pcs / 36pcs / 48pcs regular safety packing and so on For export carton with egg divider                                                                                                               |
| MOQ              | 3000pcs                                                                                                                                                                                                 |
| Delivery time    | Within 35 days after the order confirmed                                                                                                                                                                |
| Payment terms    | 30% deposit by T / T in advance, the balance after showing the copy of B / L $$                                                                                                                         |
| Product features | <ol> <li>High quality and competitive prices</li> <li>Testing FDA, SGS, LFGB etc.</li> <li>Eco Friendly</li> <li>It is widely aimed at Wedding, party, home, bars etc.</li> <li>Machine made</li> </ol> |