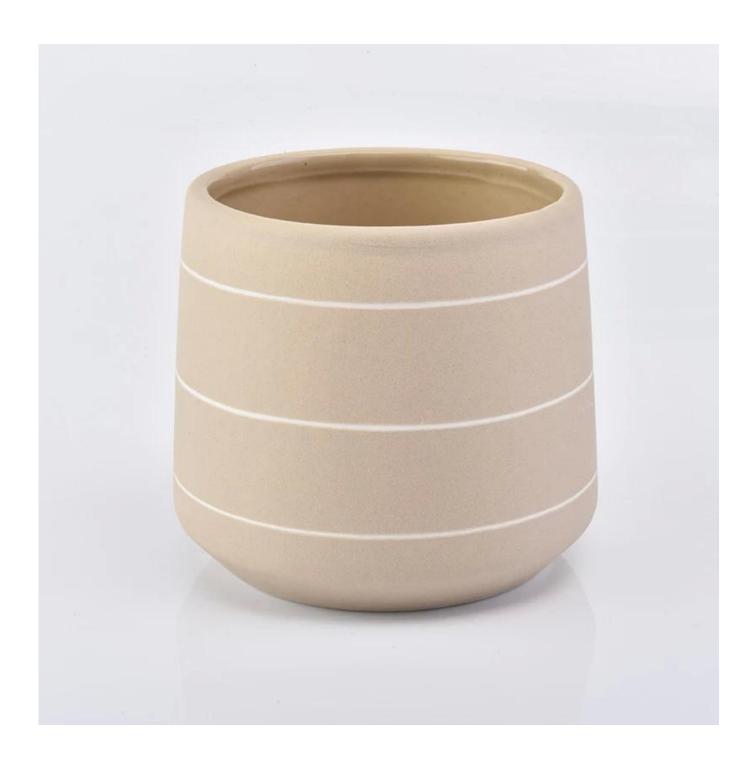

## **Matte Ceramic Candle Jar with Lid Wholesale**

| Element name     | Matte Ceramic Candle Jar with Lid Wholesale                                                                                                                                                             |
|------------------|---------------------------------------------------------------------------------------------------------------------------------------------------------------------------------------------------------|
| Object number.   | SGGH19011603                                                                                                                                                                                            |
| Cut it           | Article-No .: SGGH19011603 Top dia: 92mm Bottom dia: 103mm Height: 93mm Weight: 242g Capacity: 495ml Other sizes: 5 ounces / 8 ounces / 10 ounces / 16 ounces are also available                        |
| Capacity         | 10oz 14oz 16oz etc. It's available                                                                                                                                                                      |
| Sampling time    | 1.5 days if the shape and size of the products exist 2.15 days if you need new shape and size of the products                                                                                           |
| Packaging        | 24pcs / 36pcs / 48pcs regular safety packing and so on For export carton with egg divider                                                                                                               |
| MOQ              | 3000pcs                                                                                                                                                                                                 |
| Delivery time    | Within 35 days after the order confirmed                                                                                                                                                                |
| Payment terms    | 30% deposit by T / T in advance, the balance after showing the copy of B / L $$                                                                                                                         |
| Product features | <ol> <li>High quality and competitive prices</li> <li>Testing FDA, SGS, LFGB etc.</li> <li>Eco Friendly</li> <li>It is widely aimed at Wedding, party, home, bars etc.</li> <li>Machine made</li> </ol> |