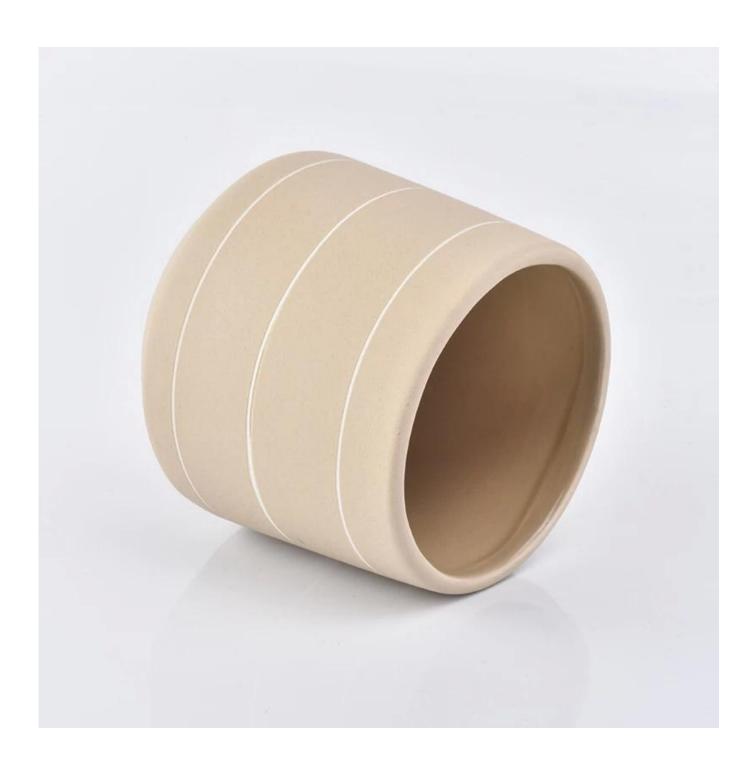

## **Matte Ceramic Candle Jar with Lid Wholesale**

| Element name     | Matte Ceramic Candle Jar with Lid Wholesale                                                                                                                                                             |
|------------------|---------------------------------------------------------------------------------------------------------------------------------------------------------------------------------------------------------|
| Object number.   | SGGH19011603                                                                                                                                                                                            |
| Cut it           | Article-No .: SGGH19011603 Top dia: 92mm Bottom dia: 103mm Height: 93mm Weight: 242g Capacity: 495ml Other sizes: 5 ounces / 8 ounces / 10 ounces / 16 ounces are also available                        |
| Capacity         | 10oz 14oz 16oz etc. It's available                                                                                                                                                                      |
| Sampling time    | 1.5 days if the shape and size of the products exist 2.15 days if you need new shape and size of the products                                                                                           |
| Packaging        | 24pcs / 36pcs / 48pcs regular safety packing and so on For export carton with egg divider                                                                                                               |
| MOQ              | 3000pcs                                                                                                                                                                                                 |
| Delivery time    | Within 35 days after the order confirmed                                                                                                                                                                |
| Payment terms    | 30% deposit by T / T in advance, the balance after showing the copy of B / L $$                                                                                                                         |
| Product features | <ol> <li>High quality and competitive prices</li> <li>Testing FDA, SGS, LFGB etc.</li> <li>Eco Friendly</li> <li>It is widely aimed at Wedding, party, home, bars etc.</li> <li>Machine made</li> </ol> |