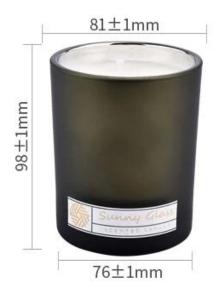

### matte glass containers for candles

| specification | Top Dia: 81mm                                                                           |  |  |  |
|---------------|-----------------------------------------------------------------------------------------|--|--|--|
|               | Bottom diameter: 76mm                                                                   |  |  |  |
|               | Height:98mm                                                                             |  |  |  |
|               | Capacity: 300ml                                                                         |  |  |  |
| sampling time | 1. 5 days if there is glassy and size                                                   |  |  |  |
|               | 2. 15 days, if you need new shapes and sizes                                            |  |  |  |
| delivery time | About 35 days after sampling and orders                                                 |  |  |  |
| payment terms | 30% of T / T deposit and B / L copy in advance                                          |  |  |  |
| delivery      | Through the shipping, you can accept through express delivery and transportation agents |  |  |  |
|               | Various design and size selection                                                       |  |  |  |
|               | 2 Any color painted, cool, electroplating, laser model processing cutter                |  |  |  |
| Select you    | 3. Special packaging as a shrink film, color gift box, white gift box, etc.             |  |  |  |
|               | We have professional seminars and warehouses to ensure delivery time                    |  |  |  |
|               |                                                                                         |  |  |  |
|               |                                                                                         |  |  |  |