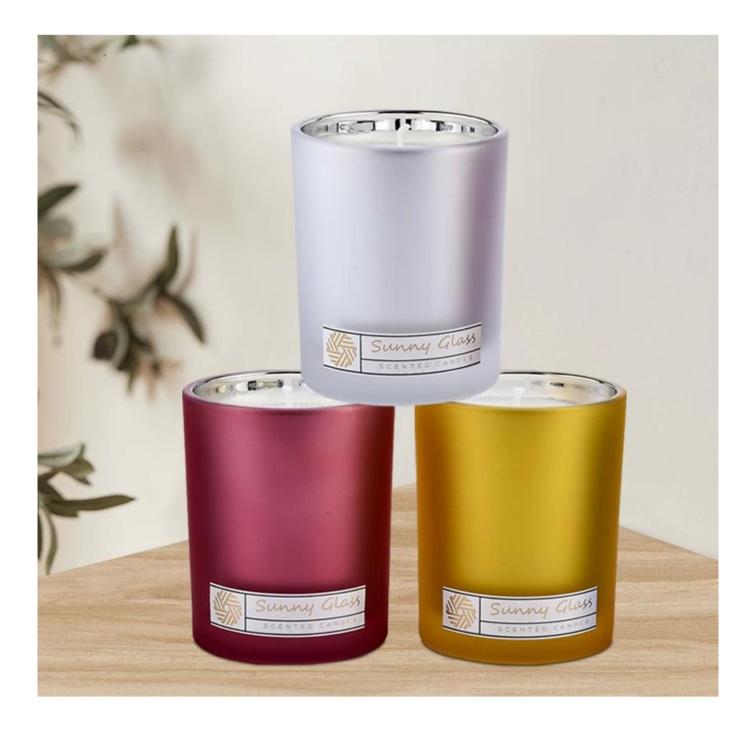

### matte glass containers for candles

| specification | Top Dia: 81mm                                                                           |  |  |  |
|---------------|-----------------------------------------------------------------------------------------|--|--|--|
|               | Bottom diameter: 76mm                                                                   |  |  |  |
|               | Height:98mm                                                                             |  |  |  |
|               | Capacity: 300ml                                                                         |  |  |  |
| sampling time | 1. 5 days if there is glassy and size                                                   |  |  |  |
|               | 2. 15 days, if you need new shapes and sizes                                            |  |  |  |
| delivery time | About 35 days after sampling and orders                                                 |  |  |  |
| payment terms | 30% of T / T deposit and B / L copy in advance                                          |  |  |  |
| delivery      | Through the shipping, you can accept through express delivery and transportation agents |  |  |  |
|               | Various design and size selection                                                       |  |  |  |
|               | 2 Any color painted, cool, electroplating, laser model processing cutter                |  |  |  |
| Select you    | 3. Special packaging as a shrink film, color gift box, white gift box, etc.             |  |  |  |
|               | We have professional seminars and warehouses to ensure delivery time                    |  |  |  |
|               |                                                                                         |  |  |  |
|               |                                                                                         |  |  |  |