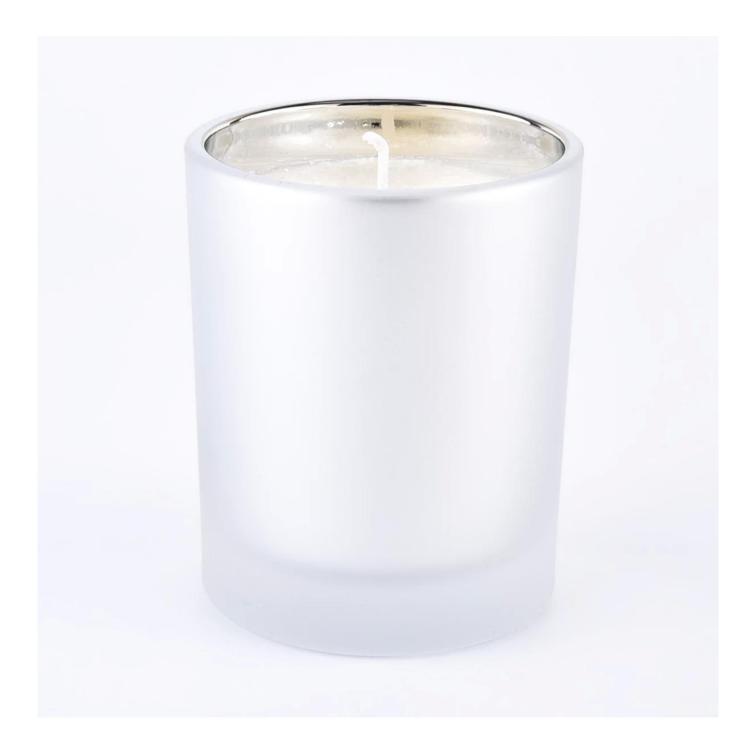

| Capacity | 300±10ml |
|----------|----------|
| weight   | 406±20g  |

Sunny Glassware Team and Office