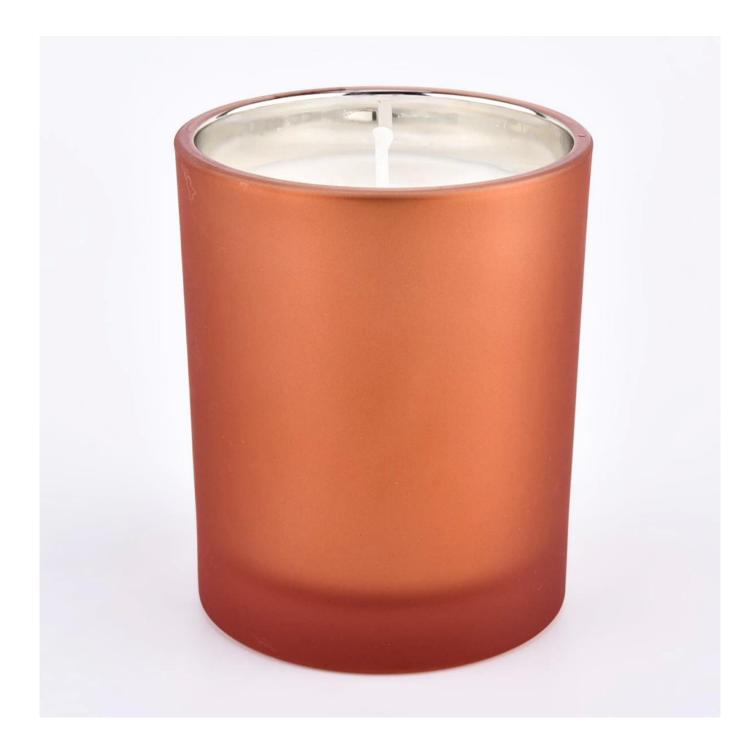

### matte glass containers for candles

| specification | Top Dia: 81mm                                                                           |  |  |  |
|---------------|-----------------------------------------------------------------------------------------|--|--|--|
|               | Bottom diameter: 76mm                                                                   |  |  |  |
|               | Height:98mm                                                                             |  |  |  |
|               | Capacity: 300ml                                                                         |  |  |  |
| sampling time | 1. 5 days if there is glassy and size                                                   |  |  |  |
|               | 2. 15 days, if you need new shapes and sizes                                            |  |  |  |
| delivery time | About 35 days after sampling and orders                                                 |  |  |  |
| payment terms | 30% of T / T deposit and B / L copy in advance                                          |  |  |  |
| delivery      | Through the shipping, you can accept through express delivery and transportation agents |  |  |  |
|               | Various design and size selection                                                       |  |  |  |
|               | 2 Any color painted, cool, electroplating, laser model processing cutter                |  |  |  |
| Select you    | 3. Special packaging as a shrink film, color gift box, white gift box, etc.             |  |  |  |
|               | We have professional seminars and warehouses to ensure delivery time                    |  |  |  |
|               |                                                                                         |  |  |  |
|               |                                                                                         |  |  |  |