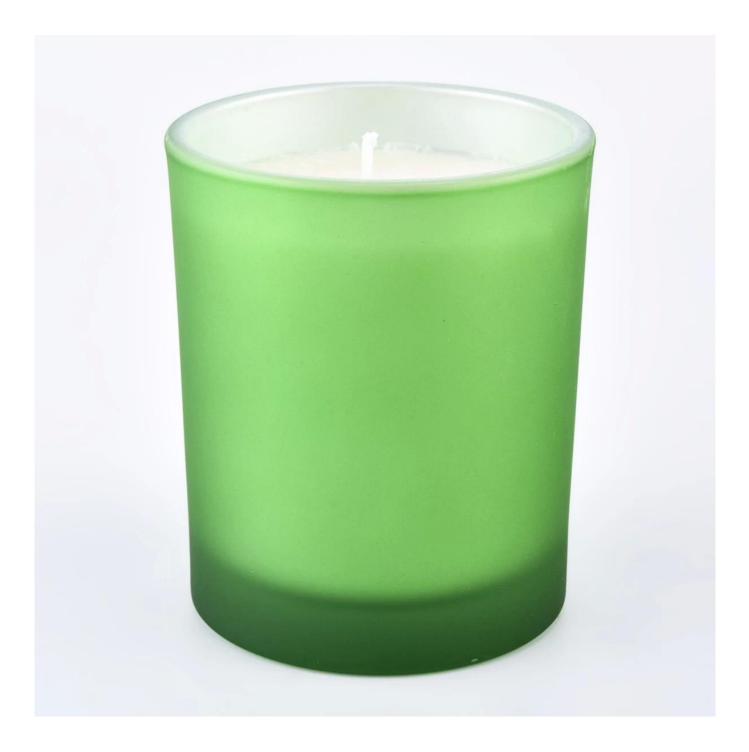

| Capacity | 300±10ml |
|----------|----------|
| weight   | 406±20g  |

Sunny Glassware Team and Office