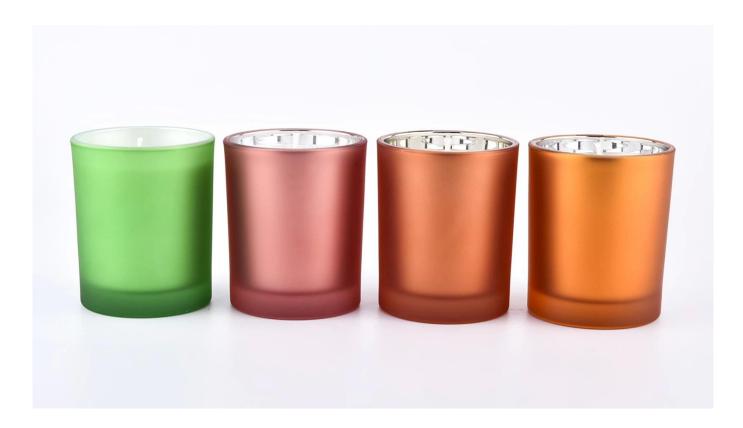

### matte glass containers for candles

| specification | Top Dia: 81mm                                                                           |  |  |  |
|---------------|-----------------------------------------------------------------------------------------|--|--|--|
|               | Bottom diameter: 76mm                                                                   |  |  |  |
|               | Height:98mm                                                                             |  |  |  |
|               | Capacity: 300ml                                                                         |  |  |  |
| sampling time | 1. 5 days if there is glassy and size                                                   |  |  |  |
|               | 2. 15 days, if you need new shapes and sizes                                            |  |  |  |
| delivery time | About 35 days after sampling and orders                                                 |  |  |  |
| payment terms | 30% of T / T deposit and B / L copy in advance                                          |  |  |  |
| delivery      | Through the shipping, you can accept through express delivery and transportation agents |  |  |  |
|               | Various design and size selection                                                       |  |  |  |
|               | 2 Any color painted, cool, electroplating, laser model processing cutter                |  |  |  |
| Select you    | 3. Special packaging as a shrink film, color gift box, white gift box, etc.             |  |  |  |
|               | We have professional seminars and warehouses to ensure delivery time                    |  |  |  |
|               |                                                                                         |  |  |  |
|               |                                                                                         |  |  |  |