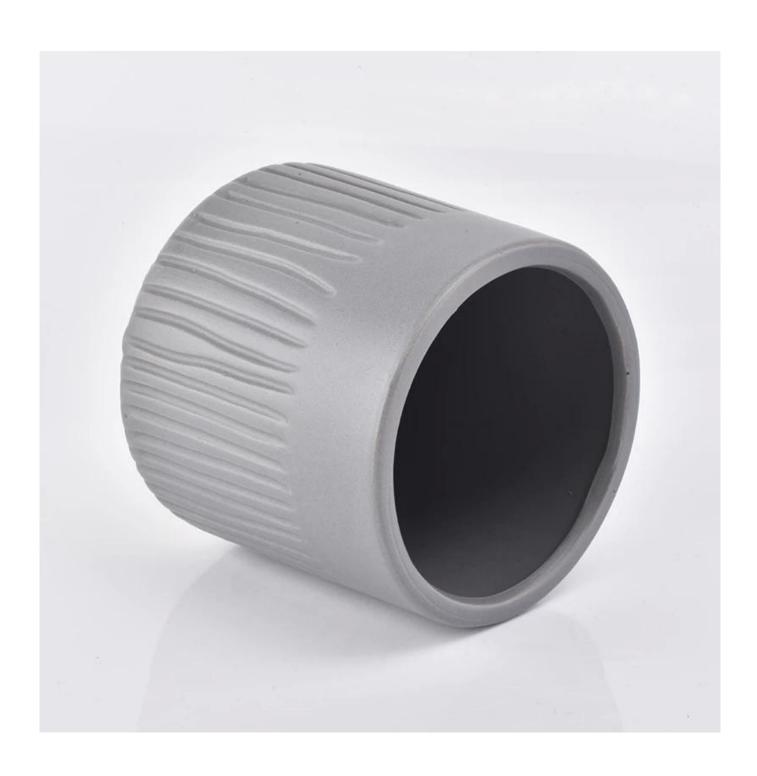

## Matte grey ceramic candle jar with tree pattern 500ml

| Item number.     | SGYC19012234                                          |
|------------------|-------------------------------------------------------|
| Material         | Ceramic                                               |
| Craft            | ceramic candle jar                                    |
| Samples time     | 1. 5 days if there is a exist and size of the ceramic |
|                  | 2. 15 days, if you need a new shape and size ceramic  |
| Product Capacity | 500,000 ~ 1,000,000 pieces per month                  |
|                  | 1. Hand made ceramic candle jar                       |
|                  | 2. Suitable for use in hotel, house, etc.             |
| The Features of  | 3. This eco-friendly.                                 |
| products         | 4. Meet FDA test ; ASTM; CA 65 test                   |
|                  |                                                       |