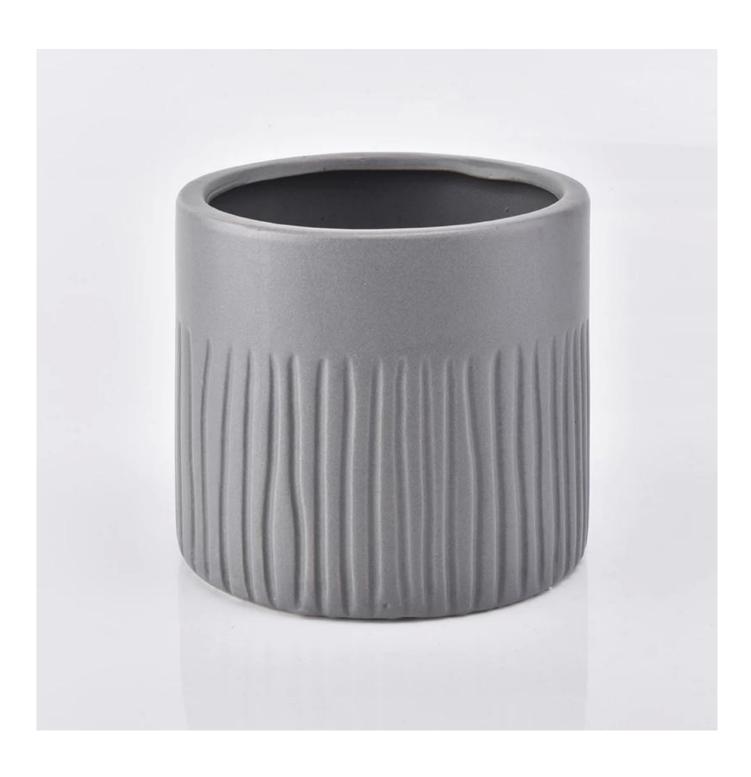

## Matte grey ceramic candle jar with tree pattern 500ml

| Item number.     | SGYC19012234                                          |
|------------------|-------------------------------------------------------|
| Material         | Ceramic                                               |
| Craft            | ceramic candle jar                                    |
| Samples time     | 1. 5 days if there is a exist and size of the ceramic |
|                  | 2. 15 days, if you need a new shape and size ceramic  |
| Product Capacity | 500,000 ~ 1,000,000 pieces per month                  |
|                  | 1. Hand made ceramic candle jar                       |
|                  | 2. Suitable for use in hotel, house, etc.             |
| The Features of  | 3. This eco-friendly.                                 |
| products         | 4. Meet FDA test ; ASTM; CA 65 test                   |
|                  |                                                       |