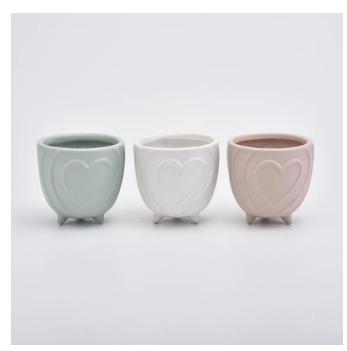

#### **Matte Pink Heart Footed Ceramic Holder Home Decoration**

## Flexible size design allows your market to grow rapidly

Item No.:SGYC19082228 Top dia:96mm Bottom dia:50mm Height:95mm Weight:240g Capacity:370ml MOQ:5000

Custom designs and different sizes available