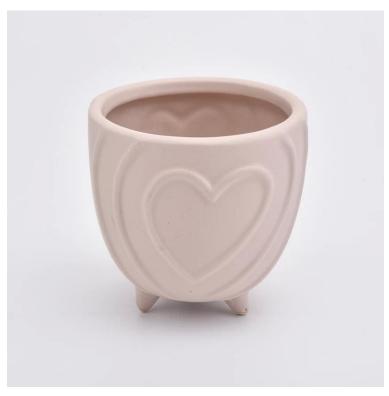

#### **Matte Pink Heart Footed Ceramic Holder Home Decoration**

## Flexible size design allows your market to grow rapidly

Item No.:SGYC19082228 Top dia:96mm Bottom dia:50mm Height:95mm Weight:240g Capacity:370ml MOQ:5000

Custom designs and different sizes available