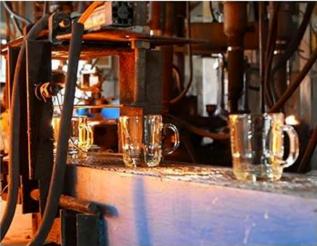

## **DEEP PROCESSING**

01
ELECTROPLATING

02 LASER ENGRAVING

03 SPRAYING

**04**VACUUM

ELECTROPLATING

05 SCREEN PRINTING

## Flexible size design allows your market to grow rapidly

Item No.:SGYC19082216 Top dia:95mm Bottom dia:95mm Height:98mm Weight:418g Capacity:464ml MOQ:5000pcs

Custom designs and different sizes available