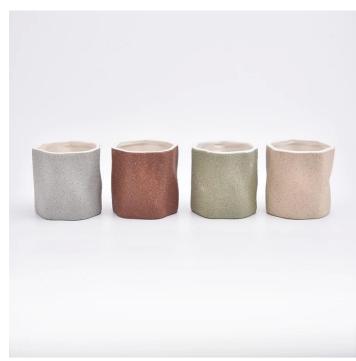

#### **Matte Red Ceramic Candle Holders Home Decoration**

## Flexible size design allows your market to grow rapidly

Item No.:SGYC19082216 Top dia:95mm Bottom dia:95mm Height:98mm Weight:418g Capacity:464ml MOQ:5000pcs

Custom designs and different sizes available