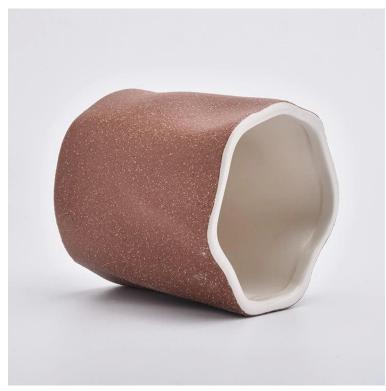

#### **Matte Red Ceramic Candle Holders Home Decoration**

## Flexible size design allows your market to grow rapidly

Item No.:SGYC19082216 Top dia:95mm Bottom dia:95mm Height:98mm Weight:418g Capacity:464ml MOQ:5000pcs

Custom designs and different sizes available