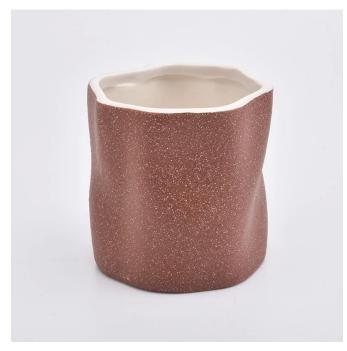

#### **Matte Red Ceramic Candle Holders Home Decoration**

## Flexible size design allows your market to grow rapidly

Item No.:SGYC19082216 Top dia:95mm Bottom dia:95mm Height:98mm Weight:418g Capacity:464ml MOQ:5000pcs

Custom designs and different sizes available