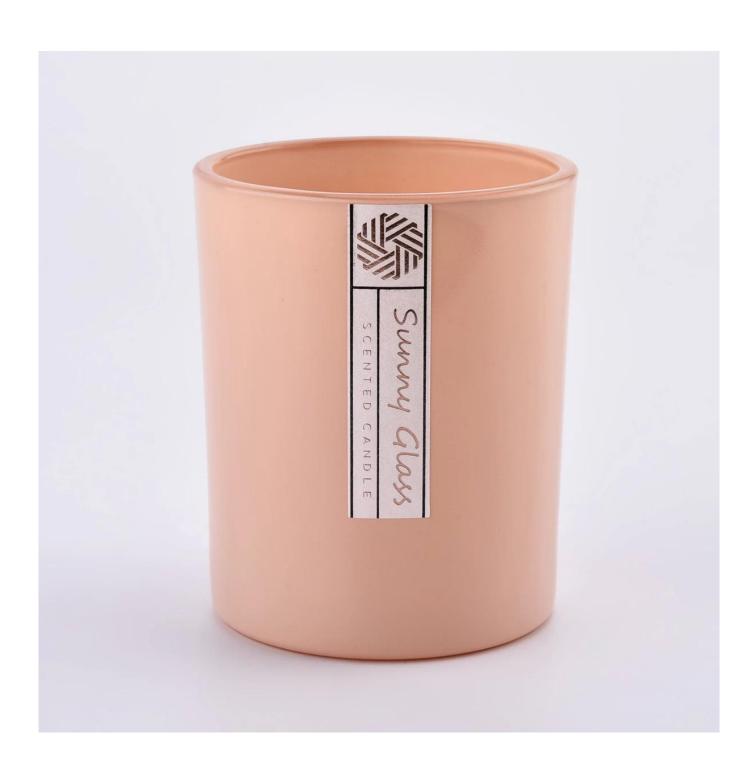

### matte solid blue color with logo 300ml glass candle holders

### product description

| specification | Item no.: SG8198C                                                                       |  |  |  |  |
|---------------|-----------------------------------------------------------------------------------------|--|--|--|--|
|               | Top Dia: 81mm                                                                           |  |  |  |  |
|               | Bottom diameter: 76mm                                                                   |  |  |  |  |
|               | Height: 98mm                                                                            |  |  |  |  |
|               | Capacity: 300ml                                                                         |  |  |  |  |
| sampling time | 1. 5 days if there is glassy and size                                                   |  |  |  |  |
|               | 2. 15 days, if you need new shapes and sizes                                            |  |  |  |  |
| delivery time | About 35 days after sampling and orders                                                 |  |  |  |  |
| payment terms | 30% of T / T deposit and B / L copy in advance                                          |  |  |  |  |
| delivery      | Through the shipping, you can accept through express delivery and transportation agents |  |  |  |  |
|               | Various design and size selection                                                       |  |  |  |  |
|               | 2 Any color painted, cool, electroplating, laser model processing cutter                |  |  |  |  |
| Select you    | 3. Special packaging as a shrink film, color gift box, white gift box, etc.             |  |  |  |  |
|               | We have professional seminars and warehouses to ensure delivery time                    |  |  |  |  |
|               |                                                                                         |  |  |  |  |
|               |                                                                                         |  |  |  |  |