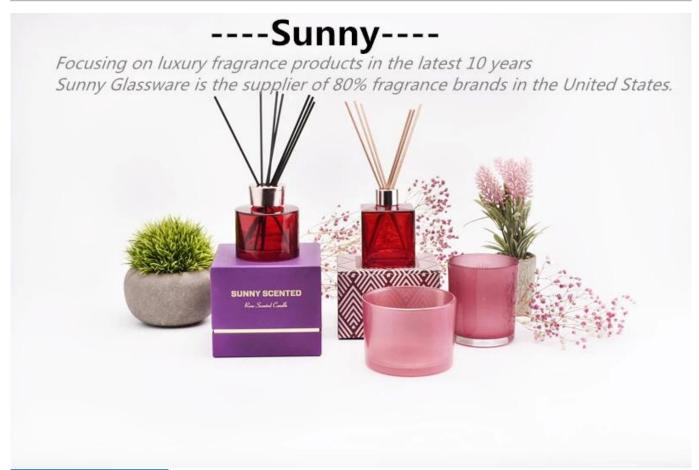

### matte solid blue color with logo 300ml glass candle holders



### product description

| specification | Item no.: SG8198C                                                                       |  |  |  |  |
|---------------|-----------------------------------------------------------------------------------------|--|--|--|--|
|               | Top Dia: 81mm                                                                           |  |  |  |  |
|               | Bottom diameter: 76mm                                                                   |  |  |  |  |
|               | Height: 98mm                                                                            |  |  |  |  |
|               | Capacity: 300ml                                                                         |  |  |  |  |
| sampling time | 1. 5 days if there is glassy and si