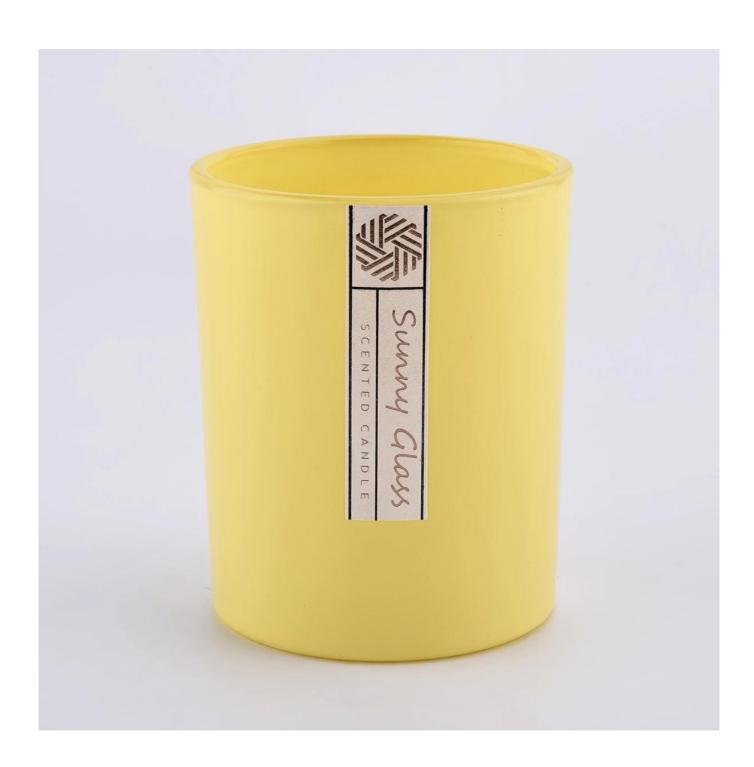

### matte solid blue color with logo 300ml glass candle holders

### product description

| specification | Item no.: SG8198C                                                                       |  |  |  |  |
|---------------|-----------------------------------------------------------------------------------------|--|--|--|--|
|               | Top Dia: 81mm                                                                           |  |  |  |  |
|               | Bottom diameter: 76mm                                                                   |  |  |  |  |
|               | Height: 98mm                                                                            |  |  |  |  |
|               | Capacity: 300ml                                                                         |  |  |  |  |
| sampling time | 1. 5 days if there is glassy and size                                                   |  |  |  |  |
|               | 2. 15 days, if you need new shapes and sizes                                            |  |  |  |  |
| delivery time | About 35 days after sampling and orders                                                 |  |  |  |  |
| payment terms | 30% of T / T deposit and B / L copy in advance                                          |  |  |  |  |
| delivery      | Through the shipping, you can accept through express delivery and transportation agents |  |  |  |  |
|               | Various design and size selection                                                       |  |  |  |  |
|               | 2 Any color painted, cool, electroplating, laser model processing cutter                |  |  |  |  |
| Select you    | 3. Special packaging as a shrink film, color gift box, white gift box, etc.             |  |  |  |  |
|               | We have professional seminars and warehouses to ensure delivery time                    |  |  |  |  |
|               |                                                                                         |  |  |  |  |
|               |                                                                                         |  |  |  |  |