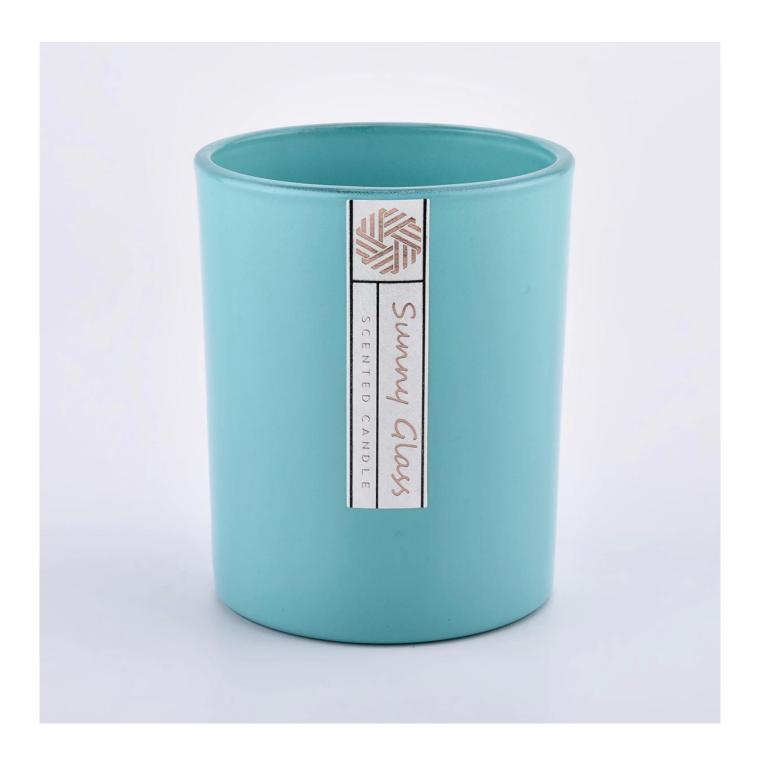

### matte solid blue color with logo 300ml glass candle holders

### product description

| specification | Item no.: SG8198C                                                                       |  |  |  |  |
|---------------|-----------------------------------------------------------------------------------------|--|--|--|--|
|               | Top Dia: 81mm                                                                           |  |  |  |  |
|               | Bottom diameter: 76mm                                                                   |  |  |  |  |
|               | Height: 98mm                                                                            |  |  |  |  |
|               | Capacity: 300ml                                                                         |  |  |  |  |
| sampling time | 1. 5 days if there is glassy and size                                                   |  |  |  |  |
|               | 2. 15 days, if you need new shapes and sizes                                            |  |  |  |  |
| delivery time | About 35 days after sampling and orders                                                 |  |  |  |  |
| payment terms | 30% of T / T deposit and B / L copy in advance                                          |  |  |  |  |
| delivery      | Through the shipping, you can accept through express delivery and transportation agents |  |  |  |  |
|               | Various design and size selection                                                       |  |  |  |  |
|               | 2 Any color painted, cool, electroplating, laser model processing cutter                |  |  |  |  |
| Select you    | 3. Special packaging as a shrink film, color gift box, white gift box, etc.             |  |  |  |  |
|               | We have professional seminars and warehouses to ensure delivery time                    |  |  |  |  |
|               |                                                                                         |  |  |  |  |
|               |                                                                                         |  |  |  |  |