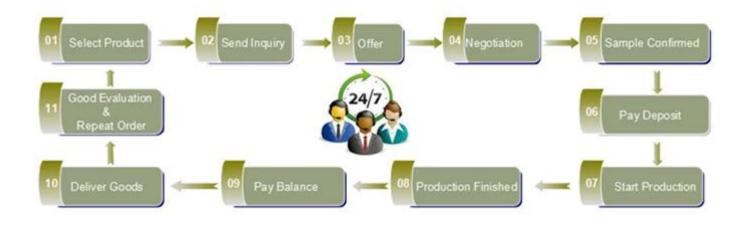

<u>Sunny Glassware</u> is a leading candle holders supplier in China since 1992, our glass/ceramic/concrete candle jars etc. and matched accessorriesmainly export to USA, EU, AU with over more than 24 years experience. We're strictly control the quality, our QC team inspect the

| products from raw material to production then to packing step by step, the inspection strictly according to the AQL standard. We are looking forward your inquiry and cooperation. |
|------------------------------------------------------------------------------------------------------------------------------------------------------------------------------------|
|                                                                                                                                                                                    |
|                                                                                                                                                                                    |
|                                                                                                                                                                                    |
|                                                                                                                                                                                    |
|                                                                                                                                                                                    |
|                                                                                                                                                                                    |
|                                                                                                                                                                                    |
|                                                                                                                                                                                    |
|                                                                                                                                                                                    |
|                                                                                                                                                                                    |
|                                                                                                                                                                                    |
|                                                                                                                                                                                    |
|                                                                                                                                                                                    |
|                                                                                                                                                                                    |
|                                                                                                                                                                                    |
|                                                                                                                                                                                    |
|                                                                                                                                                                                    |
|                                                                                                                                                                                    |
|                                                                                                                                                                                    |
|                                                                                                                                                                                    |