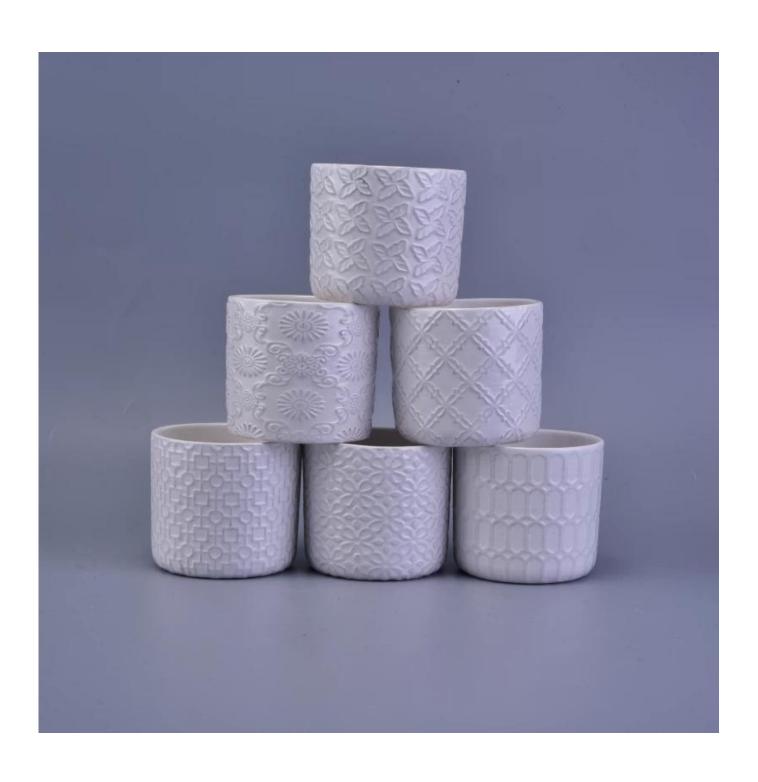

## matte white ceramic candle holder with embossed pattern

| Item name       | matte white ceramic candle holder with embossed pattern                                                                |
|-----------------|------------------------------------------------------------------------------------------------------------------------|
| Item No.        | SGYY16112806                                                                                                           |
| Size            | Top dia: 9.5cm<br>Bottom dia:8.8cm<br>Height: 8.4cm<br>Weight:215g                                                     |
| Capacity        | 412ml                                                                                                                  |
| Sample time     | 5 days if at exist shape and size of products<br>15 days if need new shape and size of products                        |
| Packing         | Normal safety packing 24pcs/36pcs/48pcs etc. per export carton with egg divider                                        |
| MOQ             | 3000pcs                                                                                                                |
| Delivery time   | Within 35 days after order confirmed                                                                                   |
| Payment terms   | 30% deposit by T/T in advance, the balance paid after showing the copy of B/L                                          |
| Product feature | 1.High quality and competitve prices 2.Meet SGS,LFGB etc. test 3.Eco-friendly 4.Widely apply to fragrance testing etc. |