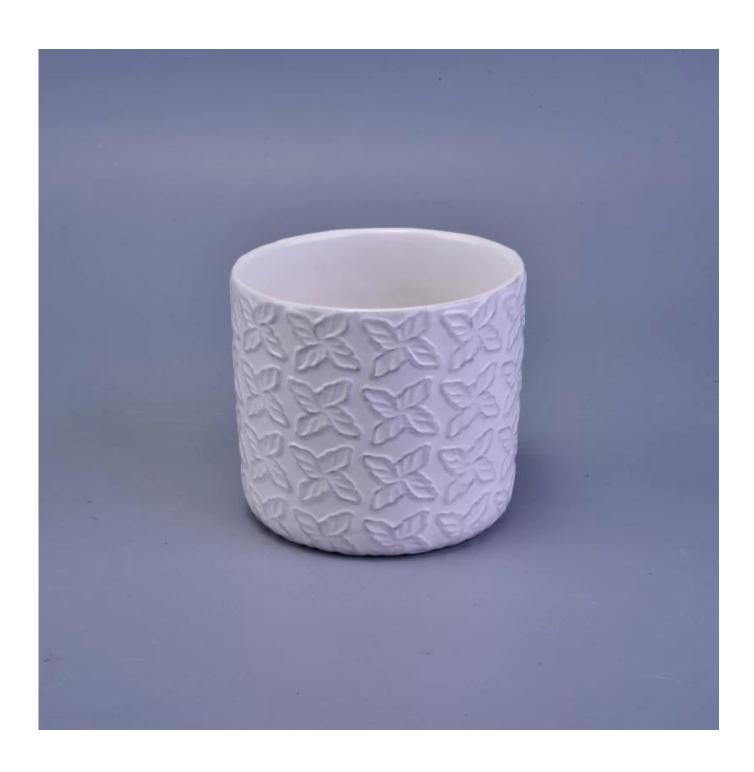

## matte white ceramic candle holder with embossed pattern

| Item name       | matte white ceramic candle holder with embossed pattern                                                                |
|-----------------|------------------------------------------------------------------------------------------------------------------------|
| Item No.        | SGYY16112806                                                                                                           |
| Size            | Top dia: 9.5cm<br>Bottom dia:8.8cm<br>Height: 8.4cm<br>Weight:215g                                                     |
| Capacity        | 412ml                                                                                                                  |
| Sample time     | 5 days if at exist shape and size of products<br>15 days if need new shape and size of products                        |
| Packing         | Normal safety packing 24pcs/36pcs/48pcs etc. per export carton with egg divider                                        |
| MOQ             | 3000pcs                                                                                                                |
| Delivery time   | Within 35 days after order confirmed                                                                                   |
| Payment terms   | 30% deposit by T/T in advance, the balance paid after showing the copy of B/L                                          |
| Product feature | 1.High quality and competitve prices 2.Meet SGS,LFGB etc. test 3.Eco-friendly 4.Widely apply to fragrance testing etc. |