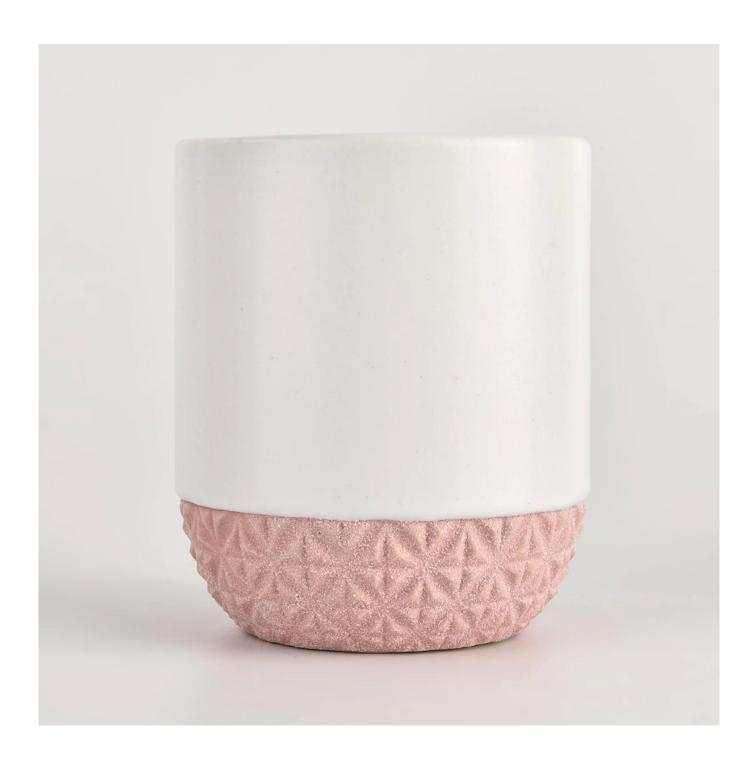

## wholesale luxury modern ceramic candle jars

| ltem number.             | SGMK21102725                                                                                                                                                            |
|--------------------------|-------------------------------------------------------------------------------------------------------------------------------------------------------------------------|
| Material                 | wholesale luxury modern ceramic candle jars                                                                                                                             |
| Craft                    | hand made ceramic candle holders with green glaze                                                                                                                       |
| Samples time             | <ol> <li>5 days if there is a form and size of the ceramic</li> <li>15 days, if you need a new shape and size ceramic</li> </ol>                                        |
| Product Capacity         | 500,000 ~ 1,000,000 pieces per month                                                                                                                                    |
| The Features of products | <ol> <li>Hand made home decor ceramic candle holder</li> <li>used for scented candles,wax,etc</li> <li>It can be different colors pattern and shapes if need</li> </ol> |

## Usage of Product

- 1. Ceramic canlde holders can be used in wedding decoration, home decoration, party,banquet etc,
- 2. This candle container is very great as a gorgeous centerpiece for an event

- 3. The pottery candle jars can decorate your indoors and outdoors with this delicated rose figure glass candle holder.
- 4. The ceramic candle vessel is wonderful gift as housewarmings and other events.