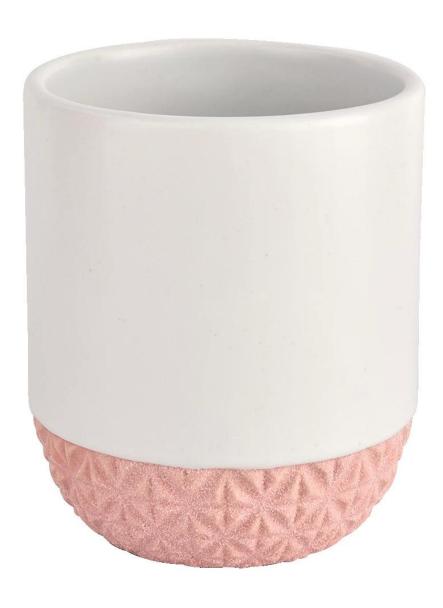

## wholesale luxury modern ceramic candle jars

| ltem number.             | SGMK21102725                                                                                                                                                            |
|--------------------------|-------------------------------------------------------------------------------------------------------------------------------------------------------------------------|
| Material                 | wholesale luxury modern ceramic candle jars                                                                                                                             |
| Craft                    | hand made ceramic candle holders with green glaze                                                                                                                       |
| Samples time             | <ol> <li>5 days if there is a form and size of the ceramic</li> <li>15 days, if you need a new shape and size ceramic</li> </ol>                                        |
| Product Capacity         | 500,000 ~ 1,000,000 pieces per month                                                                                                                                    |
| The Features of products | <ol> <li>Hand made home decor ceramic candle holder</li> <li>used for scented candles,wax,etc</li> <li>It can be different colors pattern and shapes if need</li> </ol> |

## Usage of Product

- 1. Ceramic canlde holders can be used in wedding decoration, home decoration, party,banquet etc,
- 2. This candle container is very great as a gorgeous centerpiece for an event

- 3. The pottery candle jars can decorate your indoors and outdoors with this delicated rose figure glass candle holder.
- 4. The ceramic candle vessel is wonderful gift as housewarmings and other events.