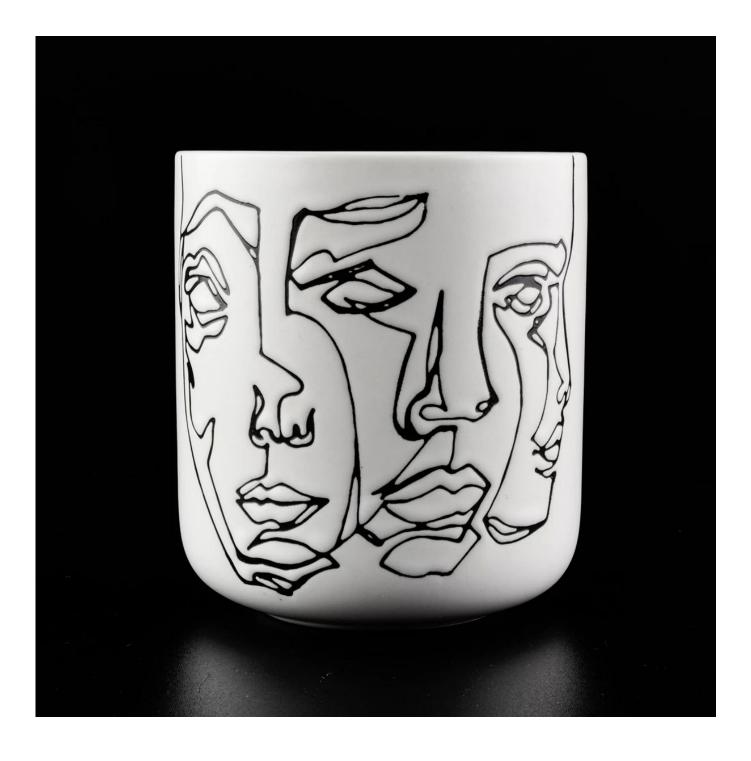

## **Superior Products Quality**

Sunny demolished 80,000pcs candle holders without visible blemish

## **Protect Customers' Designs**

all the newly designed items haven't been copied in

three years

Sunny Glassware is the leading candle holder manufacturer in China. Sunny Glassware not only executes OEM / ODM orders, but also helps many brands get started with the product concept.

Contact us: sales8@sunnyglassware.com for more details

| product name            | Matte White Ceramic Candle Vessels With Custom Patterns                                                                                                                                                                   |
|-------------------------|---------------------------------------------------------------------------------------------------------------------------------------------------------------------------------------------------------------------------|
| Article                 | SGMK19120703                                                                                                                                                                                                              |
| Cut it                  | Top dia:88m<br>Bottom dia: 50mm<br>Height: 100mm<br>Weight:313g<br>Capacity: 410ml                                                                                                                                        |
| Capacity                | candle holders of different sizes etc. It's available                                                                                                                                                                     |
| Sampling time           | <ul><li>1.5 days if the shape and size of the products exist</li><li>2.15 days if you need a new shape and size of the products</li></ul>                                                                                 |
| package                 | Regular security packing 24 pieces / 36 pieces / 48 pieces and so on for export carton with egg divider                                                                                                                   |
| MOQ                     | 3000pcs                                                                                                                                                                                                                   |
| Delivery time           | Within 55 days of order confirmation                                                                                                                                                                                      |
| Payment terms           | 30% deposit by T / T in advance, the balance after showing the copy of B / L                                                                                                                                              |
| Product characteristics | <ol> <li>High quality and competitive prices</li> <li>ASTM test</li> <li>Ecological</li> <li>It is widely aimed at weddings, parties, home, bars etc.</li> <li>ceramic contianer with transmutation decoration</li> </ol> |