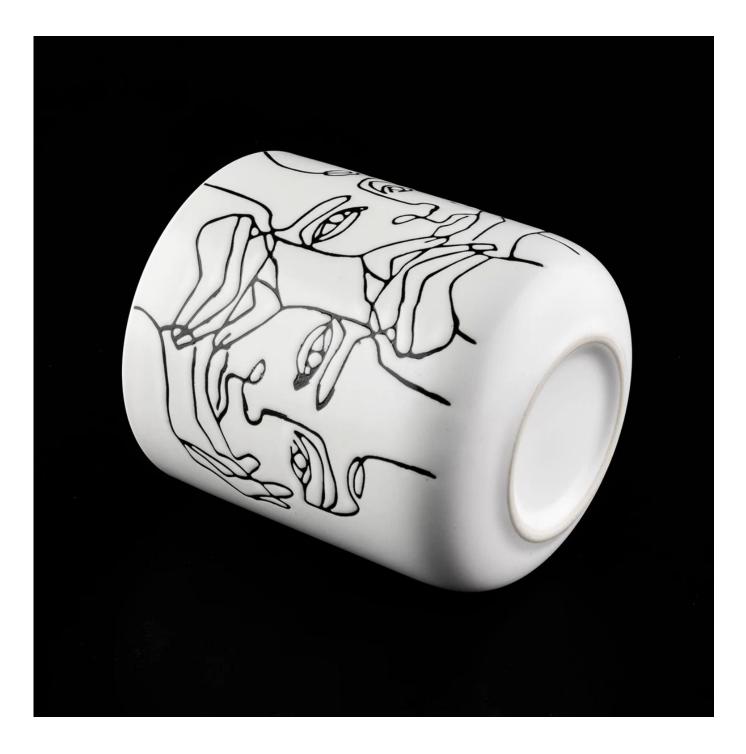

Contact us: sales8@sunnyglassware.com for more details

| product name            | Matte White Ceramic Candle Vessels With Custom Patterns                                                                                                                                                                   |
|-------------------------|---------------------------------------------------------------------------------------------------------------------------------------------------------------------------------------------------------------------------|
| Article                 | SGMK19120703                                                                                                                                                                                                              |
| Cut it                  | Top dia:88m<br>Bottom dia: 50mm<br>Height: 100mm<br>Weight:313g<br>Capacity: 410ml                                                                                                                                        |
| Capacity                | candle holders of different sizes etc. It's available                                                                                                                                                                     |
| Sampling time           | <ul><li>1.5 days if the shape and size of the products exist</li><li>2.15 days if you need a new shape and size of the products</li></ul>                                                                                 |
| package                 | Regular security packing 24 pieces / 36 pieces / 48 pieces and so on for export carton with egg divider                                                                                                                   |
| MOQ                     | 3000pcs                                                                                                                                                                                                                   |
| Delivery time           | Within 55 days of order confirmation                                                                                                                                                                                      |
| Payment terms           | 30% deposit by T / T in advance, the balance after showing the copy of B / L                                                                                                                                              |
| Product characteristics | <ol> <li>High quality and competitive prices</li> <li>ASTM test</li> <li>Ecological</li> <li>It is widely aimed at weddings, parties, home, bars etc.</li> <li>ceramic contianer with transmutation decoration</li> </ol> |