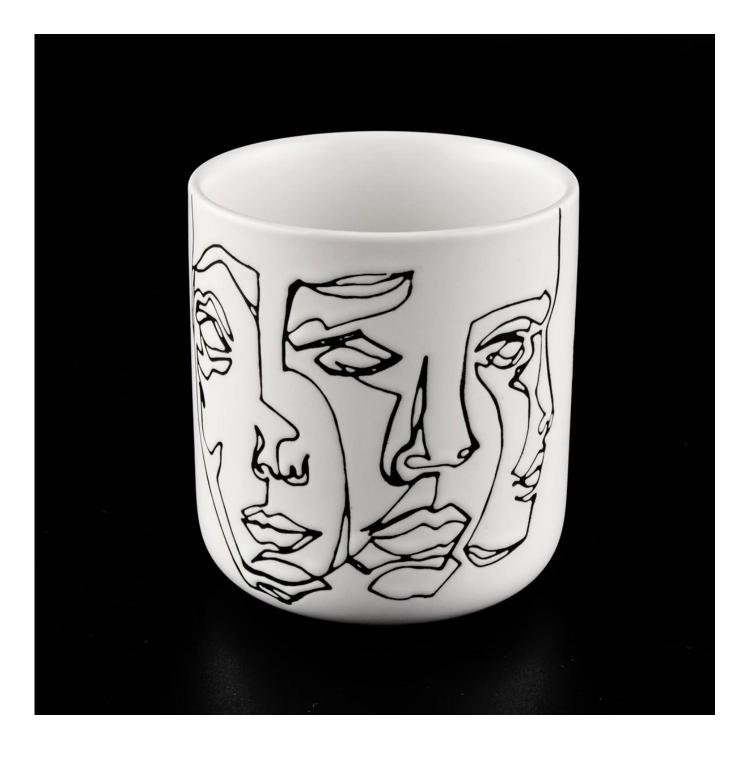

Contact us: sales8@sunnyglassware.com for more details

| product name            | Matte White Ceramic Candle Vessels With Custom Patterns                                                                                                                                                                   |
|-------------------------|---------------------------------------------------------------------------------------------------------------------------------------------------------------------------------------------------------------------------|
| Article                 | SGMK19120703                                                                                                                                                                                                              |
| Cut it                  | Top dia:88m<br>Bottom dia: 50mm<br>Height: 100mm<br>Weight:313g<br>Capacity: 410ml                                                                                                                                        |
| Capacity                | candle holders of different sizes etc. It's available                                                                                                                                                                     |
| Sampling time           | <ul><li>1.5 days if the shape and size of the products exist</li><li>2.15 days if you need a new shape and size of the products</li></ul>                                                                                 |
| package                 | Regular security packing 24 pieces / 36 pieces / 48 pieces and so on for export carton with egg divider                                                                                                                   |
| MOQ                     | 3000pcs                                                                                                                                                                                                                   |
| Delivery time           | Within 55 days of order confirmation                                                                                                                                                                                      |
| Payment terms           | 30% deposit by T / T in advance, the balance after showing the copy of B / L                                                                                                                                              |
| Product characteristics | <ol> <li>High quality and competitive prices</li> <li>ASTM test</li> <li>Ecological</li> <li>It is widely aimed at weddings, parties, home, bars etc.</li> <li>ceramic contianer with transmutation decoration</li> </ol> |