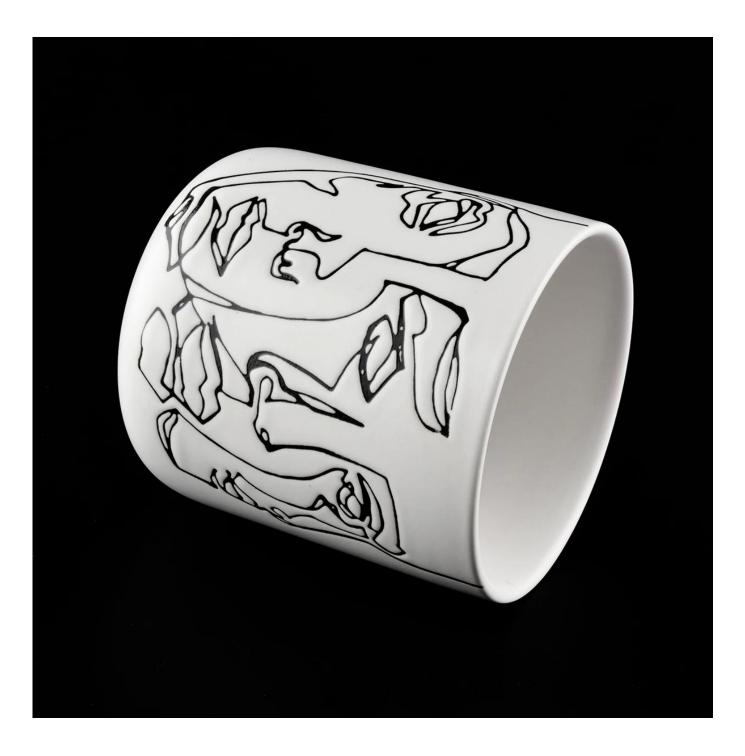

## **Superior Products Quality**

Sunny demolished 80,000pcs candle holders without visible blemish

## **Protect Customers' Designs**

all the newly designed items haven't been copied in

three years

Sunny Glassware is the leading candle holder manufacturer in China. Sunny Glassware not only executes OEM / ODM orders, but also helps many brands get started with the product concept.

Contact us: sales8@sunnyglassware.com for more details

| product name            | Matte White Ceramic Candle Vessels With Custom Patterns                                                                                                                                                                   |
|-------------------------|---------------------------------------------------------------------------------------------------------------------------------------------------------------------------------------------------------------------------|
| Article                 | SGMK19120703                                                                                                                                                                                                              |
| Cut it                  | Top dia:88m<br>Bottom dia: 50mm<br>Height: 100mm<br>Weight:313g<br>Capacity: 410ml                                                                                                                                        |
| Capacity                | candle holders of different sizes etc. It's available                                                                                                                                                                     |
| Sampling time           | <ul><li>1.5 days if the shape and size of the products exist</li><li>2.15 days if you need a new shape and size of the products</li></ul>                                                                                 |
| package                 | Regular security packing 24 pieces / 36 pieces / 48 pieces and so on for export carton with egg divider                                                                                                                   |
| MOQ                     | 3000pcs                                                                                                                                                                                                                   |
| Delivery time           | Within 55 days of order confirmation                                                                                                                                                                                      |
| Payment terms           | 30% deposit by T / T in advance, the balance after showing the copy of B / L                                                                                                                                              |
| Product characteristics | <ol> <li>High quality and competitive prices</li> <li>ASTM test</li> <li>Ecological</li> <li>It is widely aimed at weddings, parties, home, bars etc.</li> <li>ceramic contianer with transmutation decoration</li> </ol> |