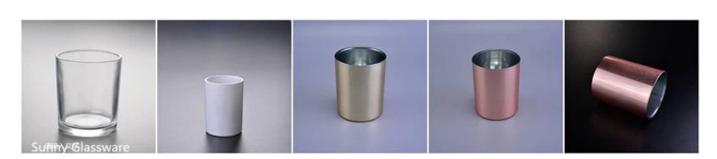

|
| Terms of payment | 30% deposit by T/T in advance and the balance after showing copy of L/C                                                                                                                                          |
| Certification    | ASTM Test (for candle holder)                                                                                                                                                                                    |
| For your choice  | 1, Any logo printing on glass body 2, Any color painted, frosted, electroplating, logo laser for the finish 3, Special packing like shrink wrap, color gift box, white box etc 4, Any shape, size meet your need |

More Product Pictures

AMERICAN STREET











## Similar Products Link



For more **glass candle holder** or any glassware, please visit our website: <a href="http://www.candleholdermanufacturer.com/">http://www.candleholdermanufacturer.com/</a>

Or here may help you know moreabout us: FAQ

We are looking forward your inquiry and cooperation.