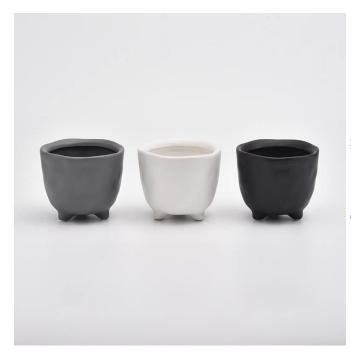

#### Mattte White Ceramic Jar Ceramic Candle Vessel Home Decoration

### Mattte White Ceramic Jar Ceramic Candle Vessel Home Decoration Why choose Sunny Glassware Candle Jars

#### Flexible size design allows your market to grow rapidly

Item Number:SGYC19082207 Top dia:95mm Bottom dia:70mm Height:85mm Weight:229g Capacity:272ml MOQ:5000pcs

Custom designs and different sizes available