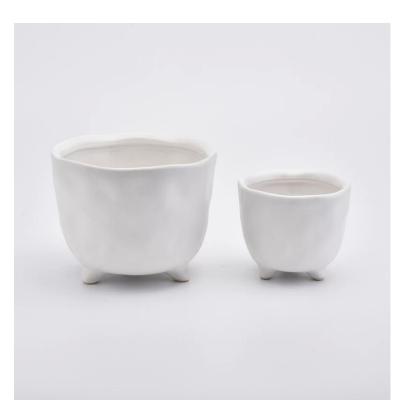

#### Mattte White Ceramic Jar Ceramic Candle Vessel Home Decoration

### Mattte White Ceramic Jar Ceramic Candle Vessel Home Decoration Why choose Sunny Glassware Candle Jars

#### Flexible size design allows your market to grow rapidly

Item Number:SGYC19082207 Top dia:95mm Bottom dia:70mm Height:85mm Weight:229g Capacity:272ml MOQ:5000pcs

Custom designs and different sizes available