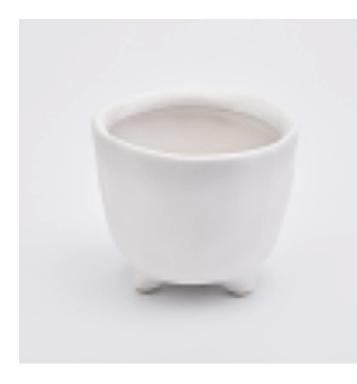

#### Mattte White Ceramic Jar Ceramic Candle Vessel Home Decoration

### Mattte White Ceramic Jar Ceramic Candle Vessel Home Decoration Why choose Sunny Glassware Candle Jars

#### Flexible size design allows your market to grow rapidly

Item Number:SGYC19082207 Top dia:95mm Bottom dia:70mm Height:85mm Weight:229g Capacity:272ml MOQ:5000pcs

Custom designs and different sizes available