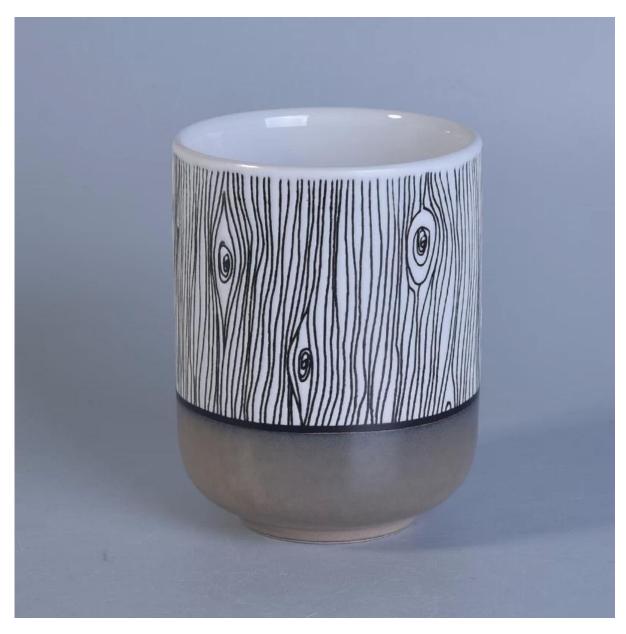

## Metal color bottom wood grain glazing ceramic candle jar

| Item No. | SGTX17060902A                     |
|----------|-----------------------------------|
| Sizes    |                                   |
|          | Top dia: 90mm                     |
|          | Top dia: 90mm<br>Bottom dia: 54mm |
|          | Height: 115mm                     |
|          | Weight: 345g<br>Capacity: 500ml   |
|          | Capacity: 500ml                   |
|          |                                   |
| Material | Ceramic                           |