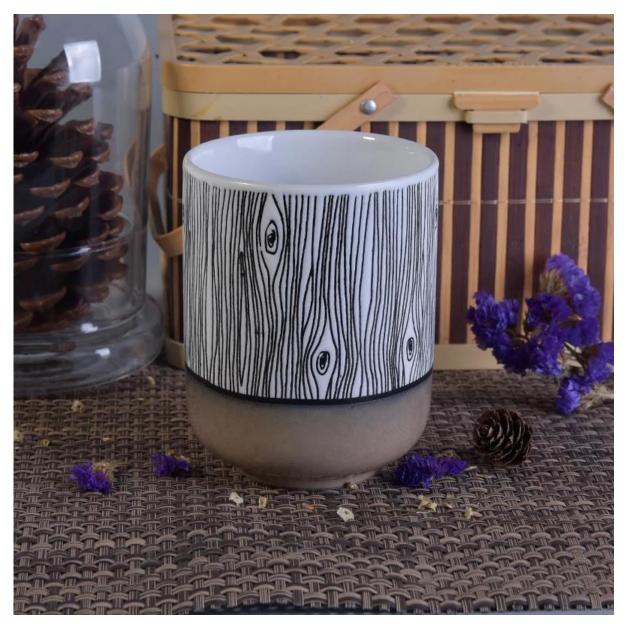

## Metal color bottom wood grain glazing ceramic candle jar

| Item No. | SGTX17060902A                     |
|----------|-----------------------------------|
| Sizes    |                                   |
|          | Top dia: 90mm                     |
|          | Top dia: 90mm<br>Bottom dia: 54mm |
|          | Height: 115mm                     |
|          | Weight: 345g<br>Capacity: 500ml   |
|          | Capacity: 500ml                   |
|          |                                   |
| Material | Ceramic                           |