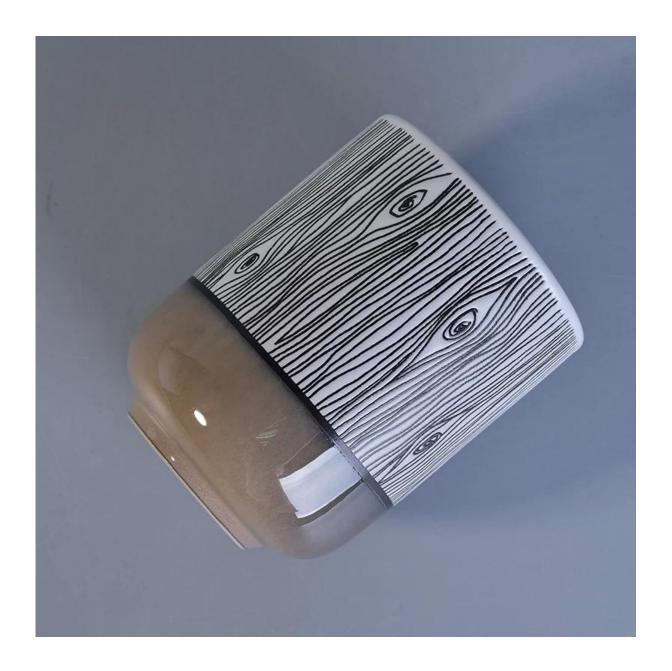

## Metal color bottom wood grain glazing ceramic candle jar

| Item No. | SGTX17060902A                     |
|----------|-----------------------------------|
| Sizes    |                                   |
|          | Top dia: 90mm                     |
|          | Top dia: 90mm<br>Bottom dia: 54mm |
|          | Height: 115mm                     |
|          | Weight: 345g<br>Capacity: 500ml   |
|          | Capacity: 500ml                   |
|          |                                   |
| Material | Ceramic                           |