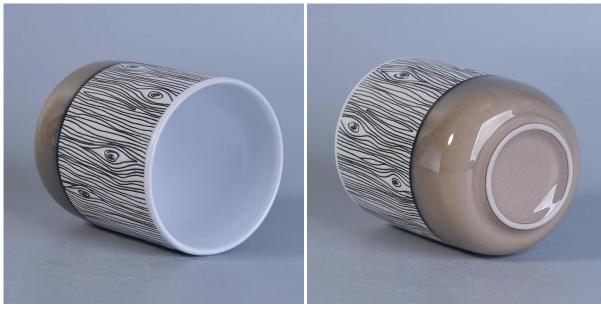

## Metal color bottom wood grain glazing ceramic candle jar

| Item No. | SGTX17060902A                     |
|----------|-----------------------------------|
| Sizes    |                                   |
|          | Top dia: 90mm                     |
|          | Top dia: 90mm<br>Bottom dia: 54mm |
|          | Height: 115mm                     |
|          | Weight: 345g<br>Capacity: 500ml   |
|          | Capacity: 500ml                   |
|          |                                   |
| Material | Ceramic                           |