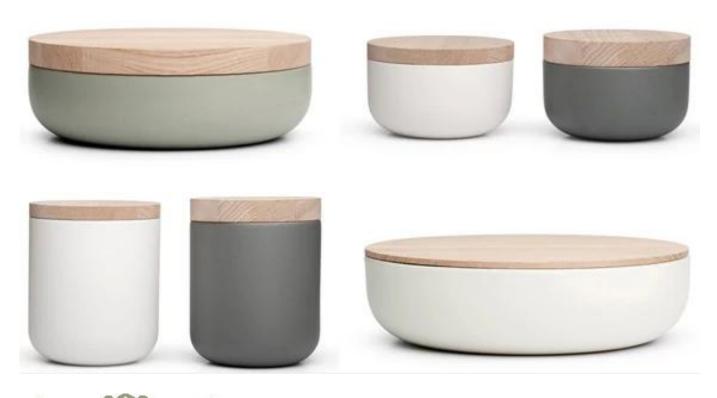

|
| MOQ          | 3000                                                                                                                                                                                                                                                                                                                                                                                                                                                                                                                                                                                                                                                                                                                                                            |











### Matched accessories:





# Office & Sample Room

Sunny Glassware is a leading candle holders supplier in China since 1992, our glass/ceramic/concrete candle jars etc. and matched accessorries

mainly export to USA, EU, AU over more than 24 years experience. We're strictly with the quality, our QC team inspect the products

from raw material to production then to packing step by step, the inspection strictly according to the AQL standard.

#### Our service as following:

- > Different shapes and sizes available, also welcome your own design.
- > Accessories: cap, glass/metal/wood lid, wax etc.
- > Decoration: decal, color coating, mercury, laser, frosted, plating etc.
- > Packing: normal safety packing, color/white/gift box packing, customized packing available.
- > Design power: more than 15 innovations monthly.