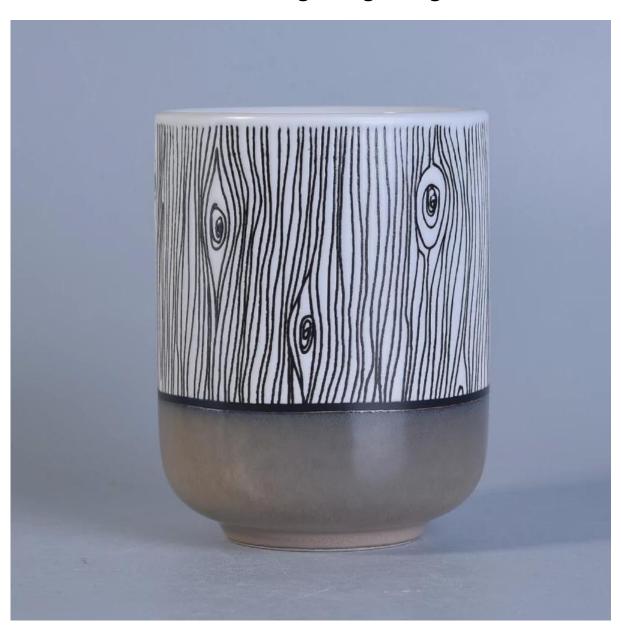

## Metal color bottom wood grain glazing ceramic candle jar

| Item No. | SGTX17060902A                     |
|----------|-----------------------------------|
| Sizes    |                                   |
|          | Top dia: 90mm                     |
|          | Top dia: 90mm<br>Bottom dia: 54mm |
|          | Height: 115mm                     |
|          | Weight: 345g<br>Capacity: 500ml   |
|          | Capacity: 500ml                   |
|          |                                   |
| Material | Ceramic                           |