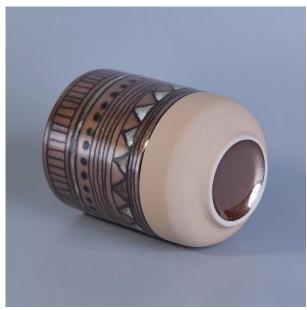

Metal finish hand made ceramic candle holder with geometric painted

## **Product Details**

| Item No.    | SGTX17060903A                                                             |  |  |
|-------------|---------------------------------------------------------------------------|--|--|
| Sizes       | Top dia: 89mm Bottom dia: 53mm Height: 115mm Weight: 347g Capacity: 500ml |  |  |
| Material    | Ceramic                                                                   |  |  |
| Accessories | cap, ceramic/metal/wood lid, wax, wick, shear etc                         |  |  |
| Finish      | decal, color coating, mercury, laser, frosted, plating, glazed etc.       |  |  |