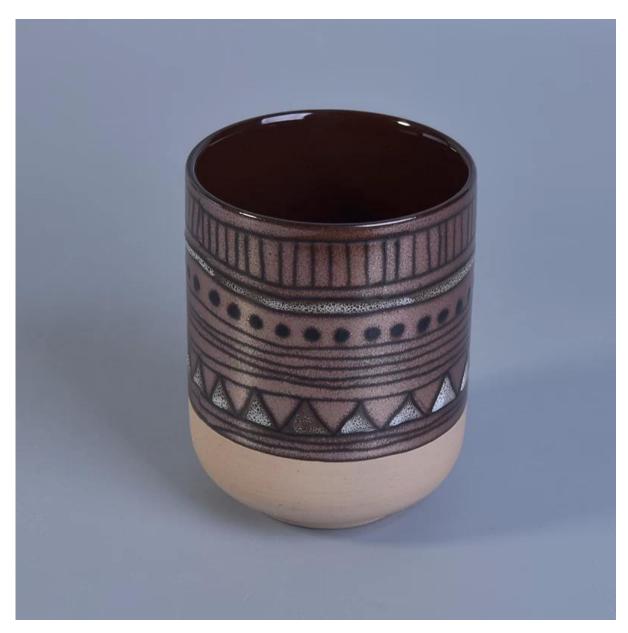

Metal finish hand made ceramic candle holder with geometric painted

## **Product Details**

| Item No.    | SGTX17060903A                                                             |  |  |
|-------------|---------------------------------------------------------------------------|--|--|
| Sizes       | Top dia: 89mm Bottom dia: 53mm Height: 115mm Weight: 347g Capacity: 500ml |  |  |
| Material    | Ceramic                                                                   |  |  |
| Accessories | cap, ceramic/metal/wood lid, wax, wick, shear etc                         |  |  |
| Finish      | decal, color coating, mercury, laser, frosted, plating, glazed etc.       |  |  |