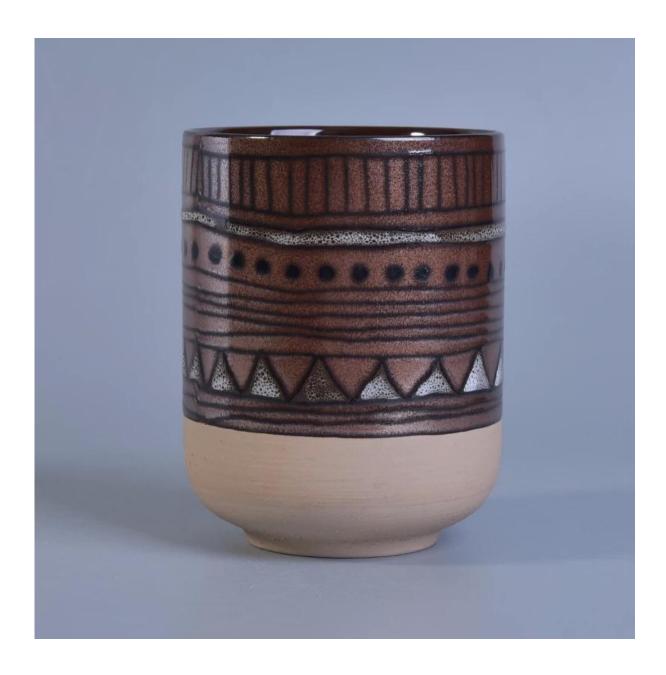

Metal finish hand made ceramic candle holder with geometric painted

## **Product Details**

| Item No.    | SGTX17060903A                                                             |  |  |
|-------------|---------------------------------------------------------------------------|--|--|
| Sizes       | Top dia: 89mm Bottom dia: 53mm Height: 115mm Weight: 347g Capacity: 500ml |  |  |
| Material    | Ceramic                                                                   |  |  |
| Accessories | cap, ceramic/metal/wood lid, wax, wick, shear etc                         |  |  |
| Finish      | decal, color coating, mercury, laser, frosted, plating, glazed etc.       |  |  |