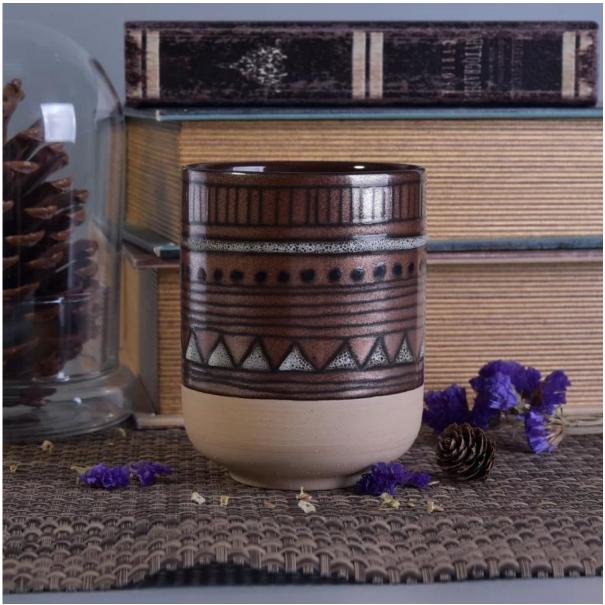

Metal finish hand made ceramic candle holder with geometric painted

## **Product Details**

| Item No.    | SGTX17060903A                                                             |  |  |
|-------------|---------------------------------------------------------------------------|--|--|
| Sizes       | Top dia: 89mm Bottom dia: 53mm Height: 115mm Weight: 347g Capacity: 500ml |  |  |
| Material    | Ceramic                                                                   |  |  |
| Accessories | cap, ceramic/metal/wood lid, wax, wick, shear etc                         |  |  |
| Finish      | decal, color coating, mercury, laser, frosted, plating, glazed etc.       |  |  |