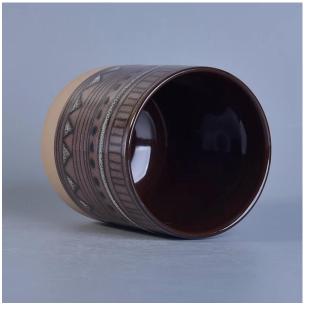

Metal finish hand made ceramic candle holder with geometric painted

## **Product Details**

| Item No.    | SGTX17060903A                                                             |  |  |
|-------------|---------------------------------------------------------------------------|--|--|
| Sizes       | Top dia: 89mm Bottom dia: 53mm Height: 115mm Weight: 347g Capacity: 500ml |  |  |
| Material    | Ceramic                                                                   |  |  |
| Accessories | cap, ceramic/metal/wood lid, wax, wick, shear etc                         |  |  |
| Finish      | decal, color coating, mercury, laser, frosted, plating, glazed etc.       |  |  |