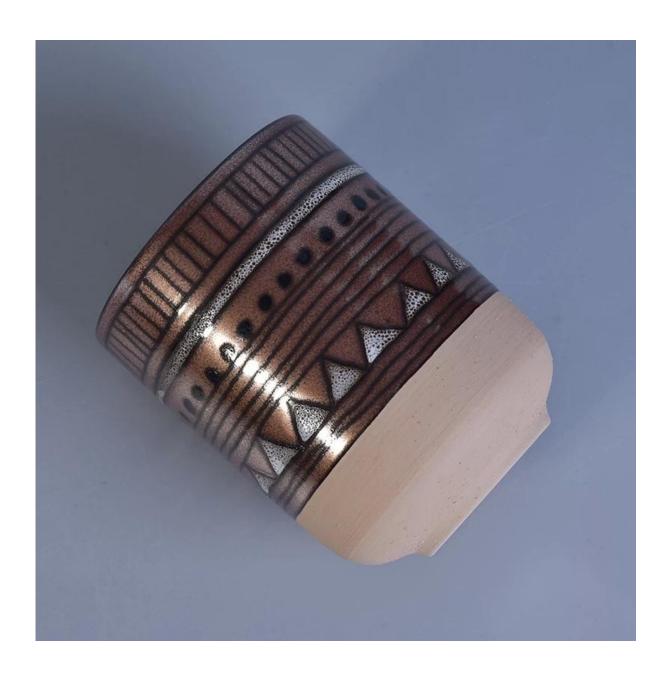

Metal finish hand made ceramic candle holder with geometric painted

## **Product Details**

| Item No.    | SGTX17060903A                                                             |  |  |
|-------------|---------------------------------------------------------------------------|--|--|
| Sizes       | Top dia: 89mm Bottom dia: 53mm Height: 115mm Weight: 347g Capacity: 500ml |  |  |
| Material    | Ceramic                                                                   |  |  |
| Accessories | cap, ceramic/metal/wood lid, wax, wick, shear etc                         |  |  |
| Finish      | decal, color coating, mercury, laser, frosted, plating, glazed etc.       |  |  |