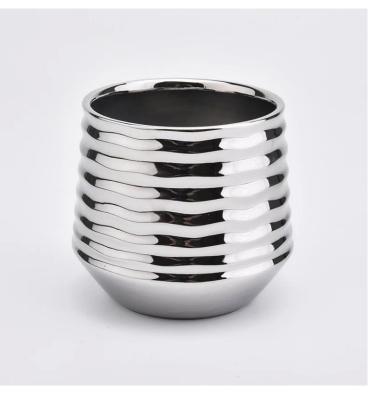

# Metallic Silver Stripes Ceramic Candle Jars Home Decoration

### Flexible size design allows your market to grow rapidly

Item number: SGXYT19072602 Top dia: 86mm Bottom dia: 64.7mm Max dia: 99mm Height: 86.5mm Weight: 311g Capacity: 386ml MOQ:3000pcs

Custom designs and different sizes available