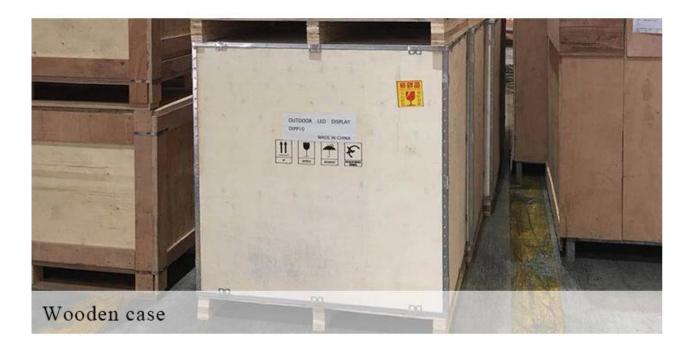

#### **Packing & Shipping**

## PACKING

We have Normal packing, PVC box, Window box, carton box, pallet Color box, White box, ect. of course, we can customize Individual gift box for you.