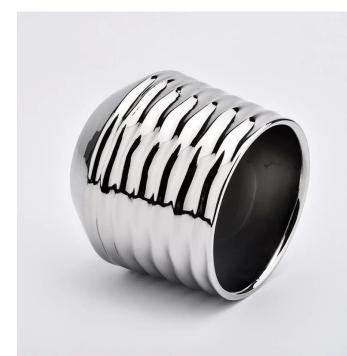

# Metallic Silver Stripes Ceramic Candle Jars Home Decoration

### Flexible size design allows your market to grow rapidly

Item number: SGXYT19072602 Top dia: 86mm Bottom dia: 64.7mm Max dia: 99mm Height: 86.5mm Weight: 311g Capacity: 386ml MOQ:3000pcs

Custom designs and different sizes available