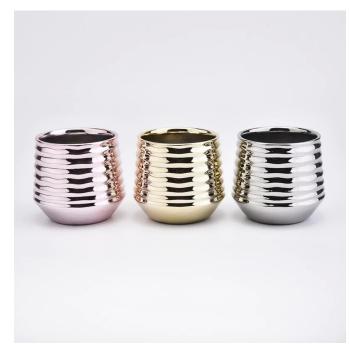

# Metallic Silver Stripes Ceramic Candle Jars Home Decoration

### Flexible size design allows your market to grow rapidly

Item number: SGXYT19072602 Top dia: 86mm Bottom dia: 64.7mm Max dia: 99mm Height: 86.5mm Weight: 311g Capacity: 386ml MOQ:3000pcs

Custom designs and different sizes available