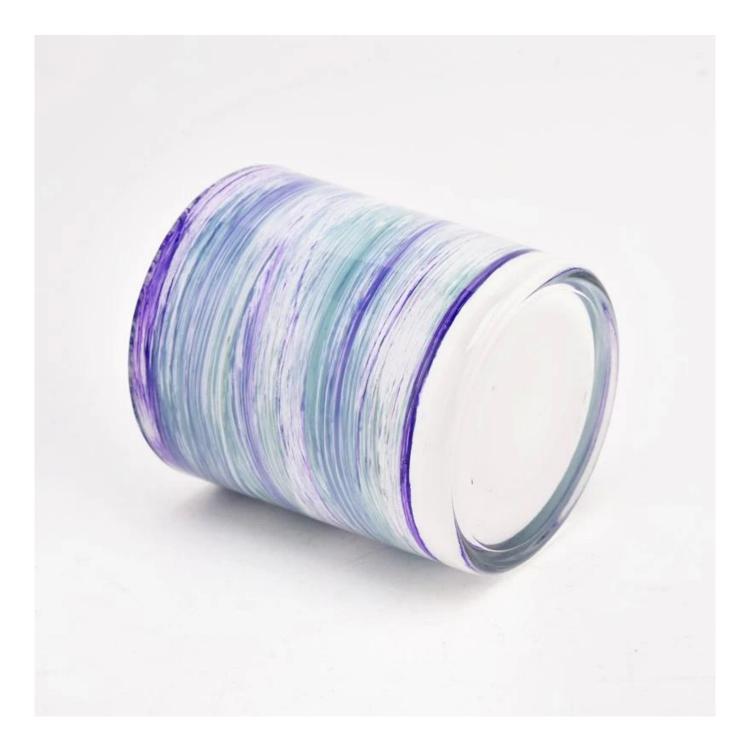

### Candle Jars Description

#### Size: 3.15 x 3.54 " (80mm\*90mm)

This new series is colorful with brushed painting. The glass size is good for holding about 8 oz wax.

Candle accessaries

Team and Office