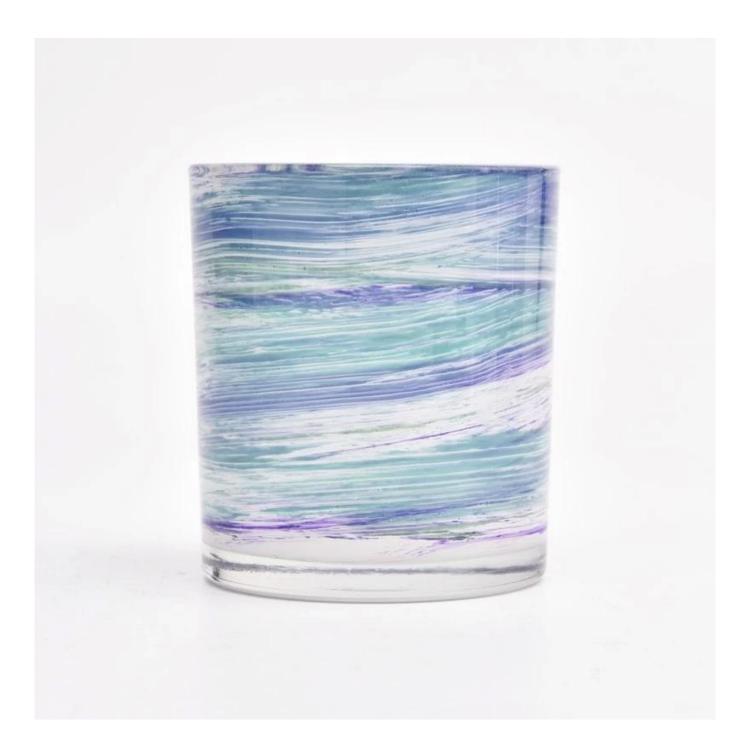

### Candle Jars Description

#### Size: 3.15 x 3.54 " (80mm\*90mm)

This new series is colorful with brushed painting. The glass size is good for holding about 8 oz wax.

Candle accessaries

Team and Office