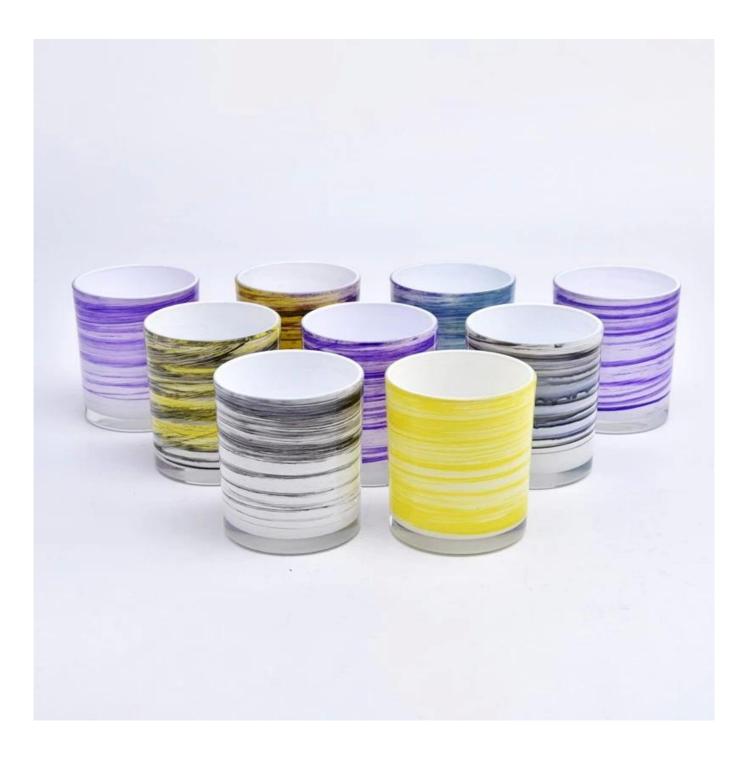

### Candle Jars Description

#### Size: 3.15 x 3.54 " (80mm\*90mm)

This new series is colorful with brushed painting. The glass size is good for holding about 8 oz wax.

Candle accessaries

Team and Office