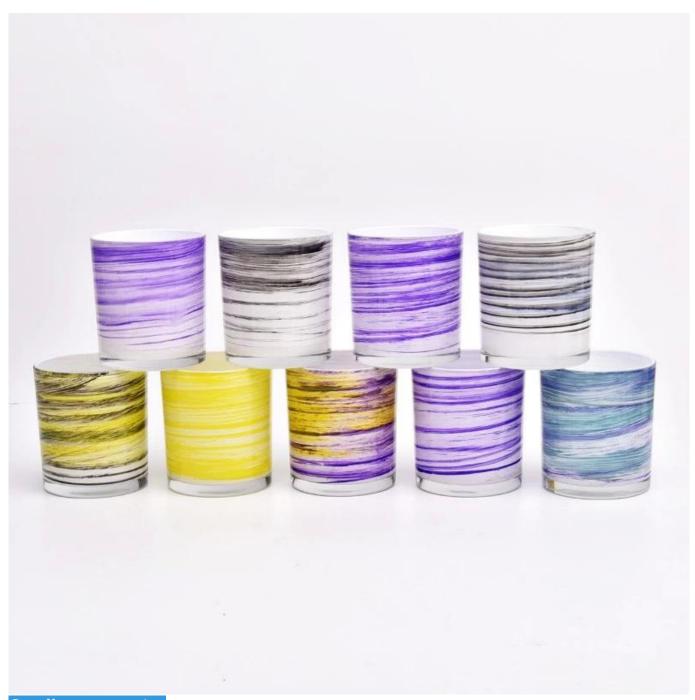

### Candle Jars Description

#### Size: 3.15 x 3.54 " (80mm\*90mm)

This new series is colorful with brushed painting. The glass size is good for holding about 8 oz wax.

Candle accessaries

Team and Office