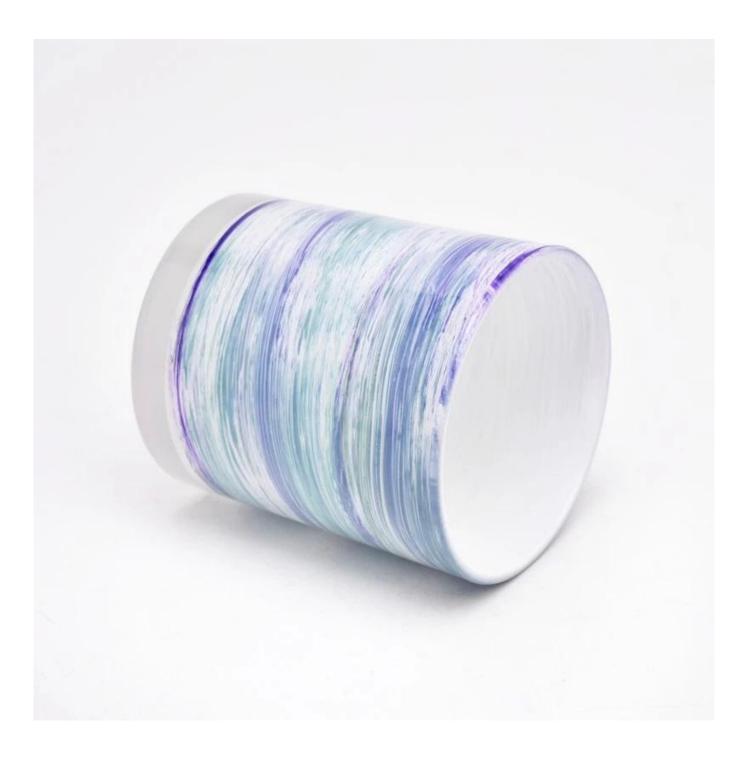

### Candle Jars Description

#### Size: 3.15 x 3.54 " (80mm\*90mm)

This new series is colorful with brushed painting. The glass size is good for holding about 8 oz wax.

Candle accessaries

Team and Office