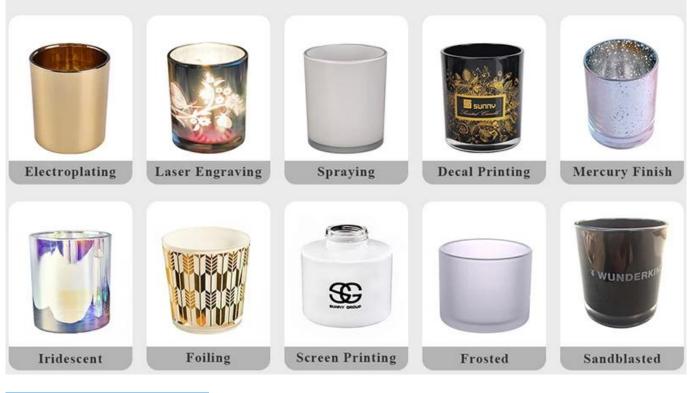

nny Glassware

- Upmost dedication to design, never compression on quality
- Sunny Glassware strictly protect the customers' designs, all the newly designed items from us haven't been copied in three years.
- Product quality is the major focus in Sunny Glassware. Sunny Glassware once demolished 80,000 pcs of glass vessel with barely visible blemish.

### Candle Jars Description

#### Size: 3.15 x 3.54 " (80mm\*90mm)

This new series is colorful with brushed painting. The glass size is good for holding about 8 oz wax.













Candle accessaries





Team and Office



### Factory Show



## FACTORY

There are about 20000 square meters in our factory which was built in 1992 year; Superior quality and high efficiency can be guranteed.





## **PROCESS CRAFTS**







## **OUR CRAFTS**



Packing & Shipping

## **Different From The Peer**

Own professional shipping company( Shenzhen Sunny Worldwide logistics)



20+ years freight history and WCA members.





Certificates



### Sample Room and Trade Show

<u>Sunny Glassware</u> present more than 5,000 items at Shenzhen sample room for a widely selection. it won a great cust omer evaluation. Welcome to Shenzhen office! The picture as following is only one part of our Owned design <u>candle</u> <u>holders</u>, Welcome to Shenzhen office to find your favorites, it will bring you a big surprise becasue it's hard to find another supplier like this in China.



### **EXHIBITION**