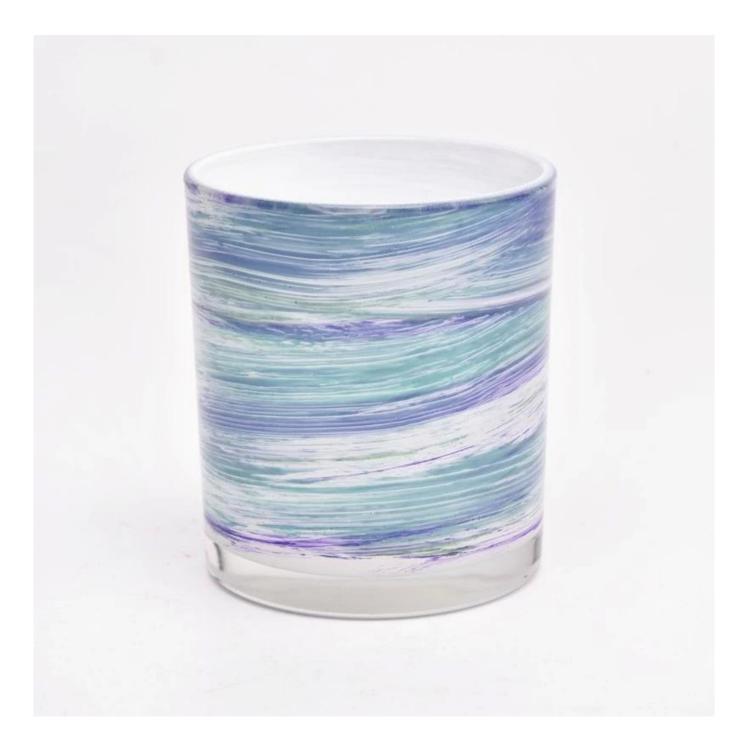

### Candle Jars Description

#### Size: 3.15 x 3.54 " (80mm\*90mm)

This new series is colorful with brushed painting. The glass size is good for holding about 8 oz wax.

Candle accessaries

Team and Office