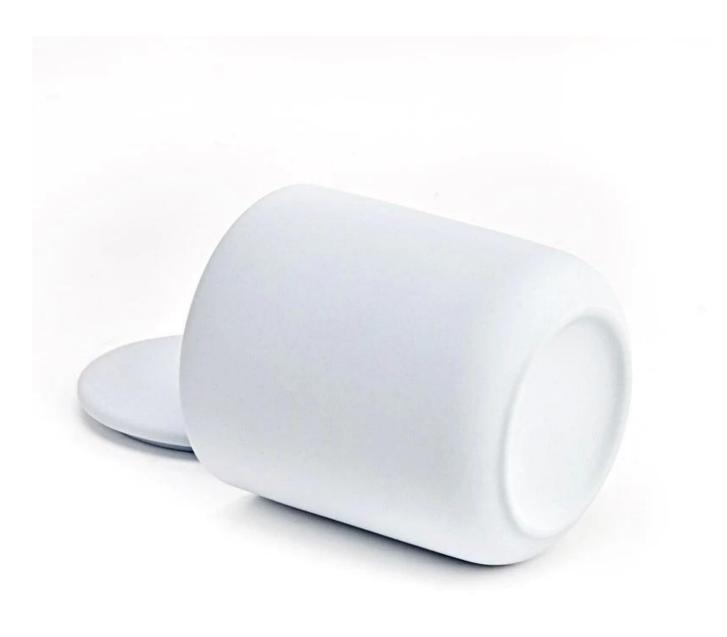

### Candle Jars Description

**Size: 73mm\*82mm** 

This ceramic vessel is in simple and classic style come with a lid which is good for holding about 7 oz wax.

Candle accessaries

Team and Office

Factory Show