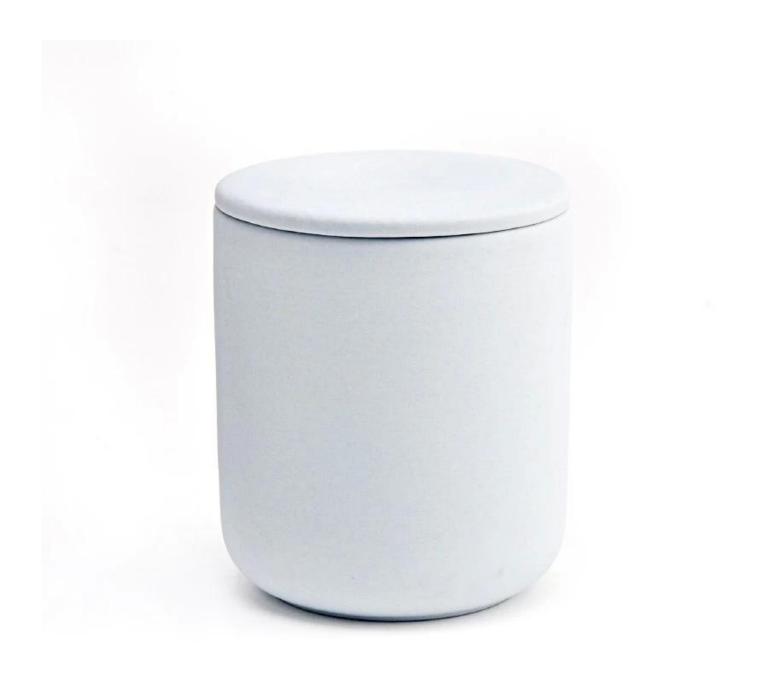

### Candle Jars Description

**Size: 73mm\*82mm** 

This ceramic vessel is in simple and classic style come with a lid which is good for holding about 7 oz wax.

Candle accessaries

Team and Office

Factory Show