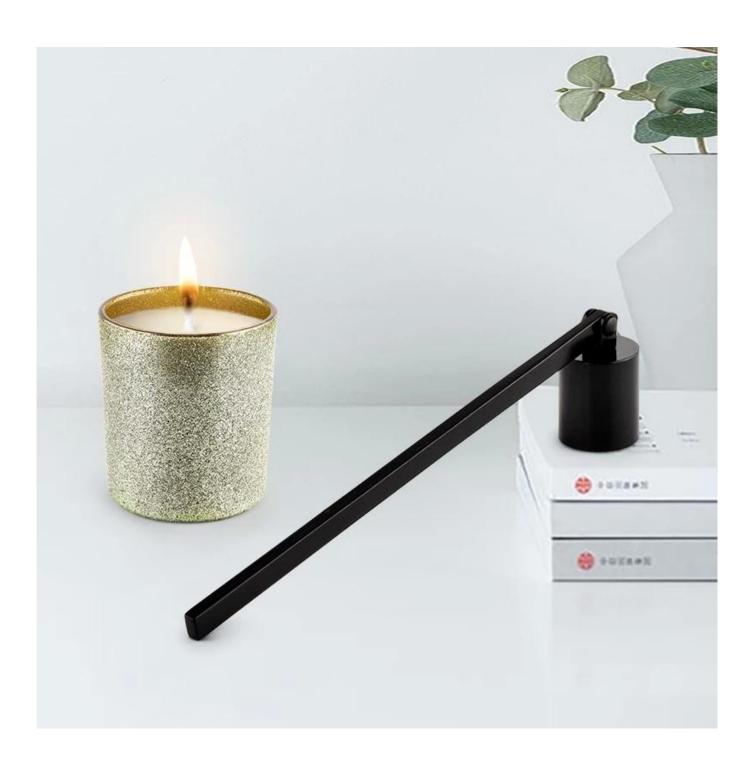

### Candle Jars Description

**Size: 73mm\*82mm** 

This ceramic vessel is in simple and classic style come with a lid which is good for holding about 7 oz wax.

Candle accessaries

Team and Office

Factory Show