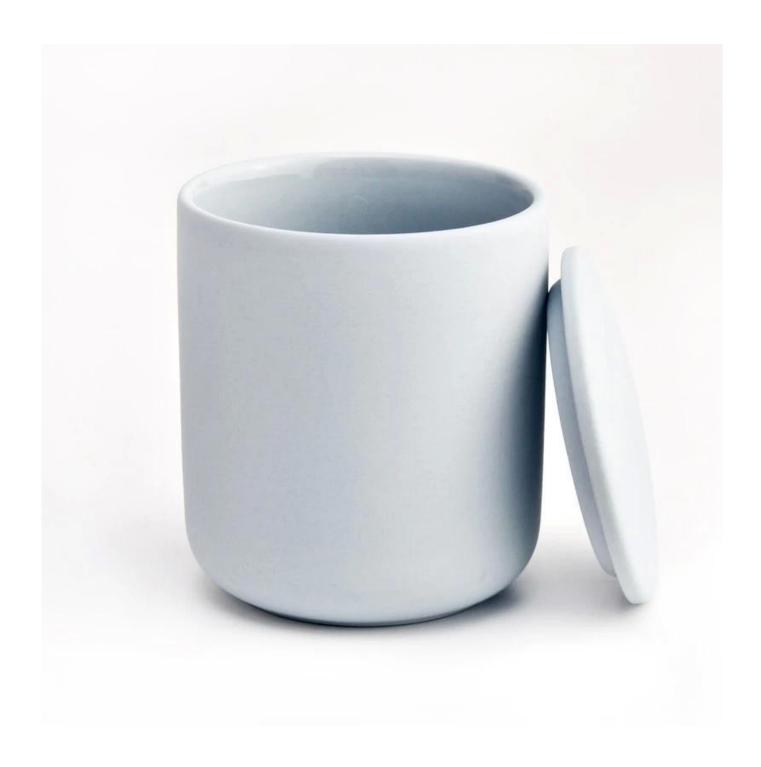

### Candle Jars Description

**Size: 73mm\*82mm** 

This ceramic vessel is in simple and classic style come with a lid which is good for holding about 7 oz wax.

Candle accessaries

Team and Office

Factory Show