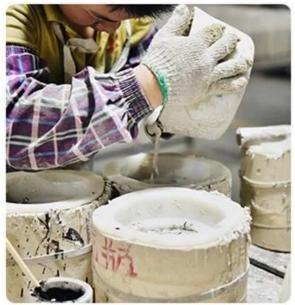

# modern ceramic vessel with lid for candle making 7oz wax

### Why Choose Sunny Glassware

- Upmost dedication to design, never compression on quality
- Sunny Glassware strictly protect the customers' designs, all the newly designed items from us haven't been copied in three years.
- Product quality is the major focus in Sunny Glassware. Sunny Glassware once demolished 80,000 pcs of glass vessel with barely visible blemish.

### Candle Jars Description

**Size: 73mm\*82mm** 

This ceramic vessel is in simple and classic style come with a lid which is good for holding about 7 oz wax.









Candle accessaries





Team and Office





Factory Show

# · FACTORY ·







# PROCESS CRAFTS



Packing & Shipping

# **Different From The Peer**

Own professional shipping company( Shenzhen Sunny Worldwide logistics)



20+ years freight history and WCA members.



# **PACKING**









Certificates



## Sample Room and Trade Show

<u>Sunny Glassware</u> present more than 5,000 items at Shenzhen sample room for a widely selection. it won a great cust omer evaluation. Welcome to Shenzhen office! The picture as following is only one part of our Owned design <u>candle</u> <u>holders</u>, Welcome to Shenzhen office to find your favorites, it will bring you a big surprise becasue it's hard to find another supplier like this in China.

# SAMPLE ROOM\_









# **EXHIBITION**