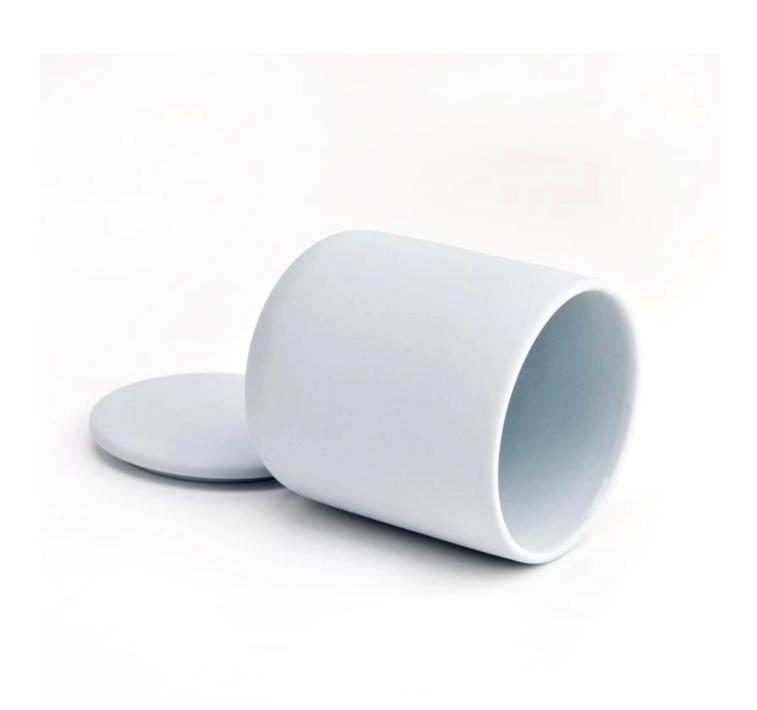

### Candle Jars Description

**Size: 73mm\*82mm** 

This ceramic vessel is in simple and classic style come with a lid which is good for holding about 7 oz wax.

Candle accessaries

Team and Office

Factory Show