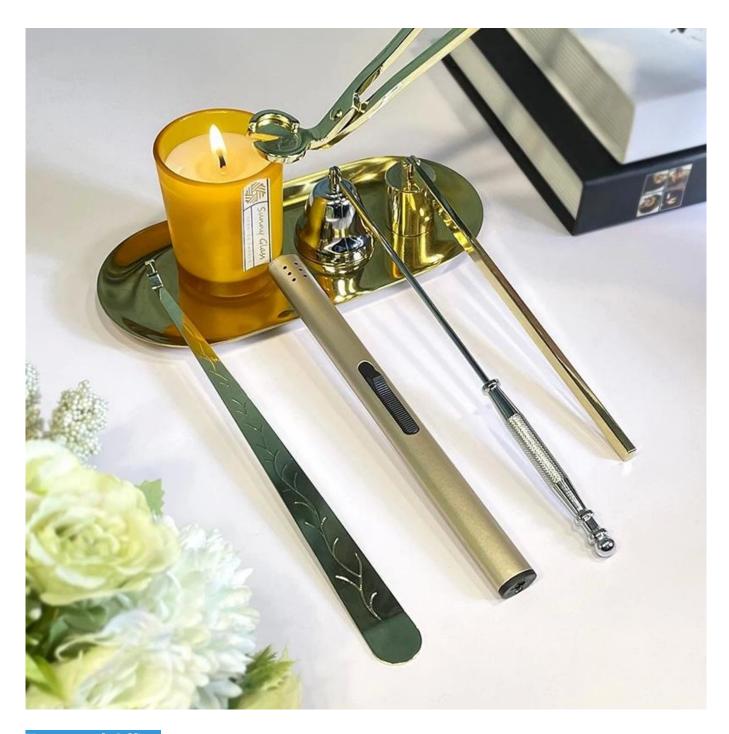

### Candle Jars Description

**Size: 73mm\*82mm** 

This ceramic vessel is in simple and classic style come with a lid which is good for holding about 7 oz wax.

Candle accessaries

Team and Office

Factory Show