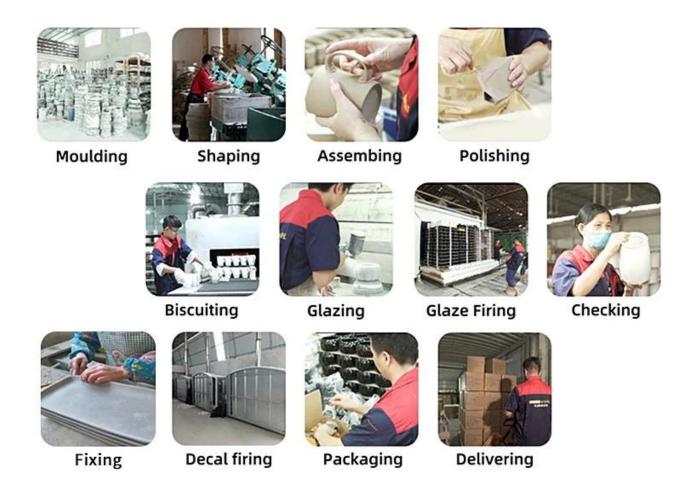

# modern ceramic vessel with lid for candle making 7oz wax

### Why Choose Sunny Glassware

- Upmost dedication to design, never compression on quality
- Sunny Glassware strictly protect the customers' designs, all the newly designed items from us haven't been copied in three years.
- Product quality is the major focus in Sunny Glassware. Sunny Glassware once demolished 80,000 pcs of glass vessel with barely visible blemish.

### Candle Jars Description

**Size: 73mm\*82mm** 

This ceramic vessel is in simple and classic style come with a lid which is good for holding about 7 oz wax.









Candle accessaries





Team and Office





Factory Show

# · FACTORY ·







# PROCESS CRAFTS



Packing & Shipping

# **Different From The Peer**

Own professional shipping company( Shenzhen Sunny Worldwide logistics)



20+ years freight history and WCA members.



# **PACKING**









Certificates



## Sample Room and Trade Show

<u>Sunny Glassware</u> present more than 5,000 items at Shenzhen sample room for a widely selection. it won a great cust omer evaluation. Welcome to Shenzhen office! The picture as following is only one part of our Owned design <u>candle</u> <u>holders</u>, Welcome to Shenzhen office to find your favorites, it will bring you a big surprise becasue it's hard to find another supplier like this in China.

# SAMPLE ROOM\_









# **EXHIBITION**