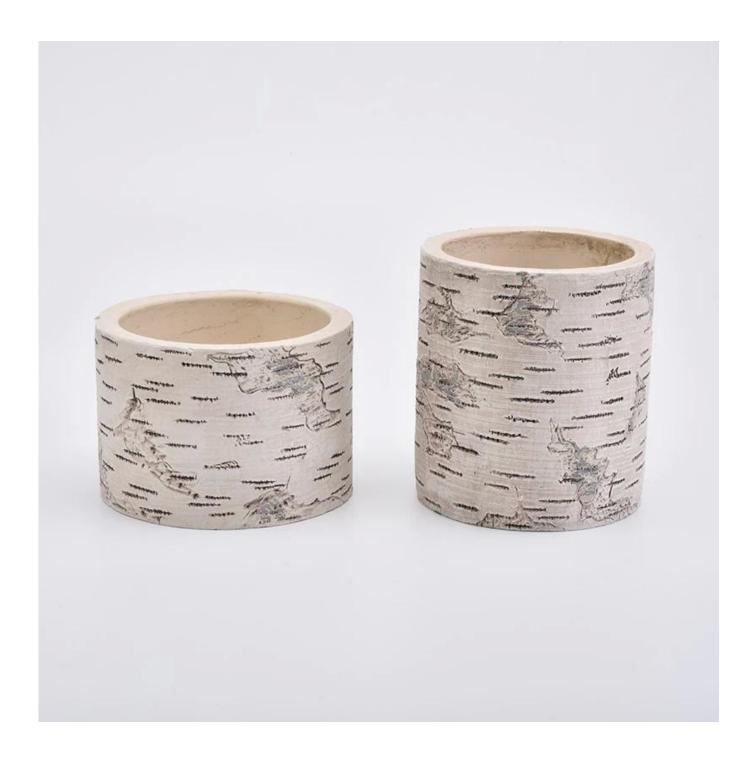

#### Natural concrete candle holders with bark surface

#### Flexible size design allows your market to grow rapidly

Dia: 90.5mm Height: 101mm Weight: 430g Capacity: 360ml

Custom designs and different sizes available

With our strong support, our customers are growing rapidly, from small labs to industry leaders.