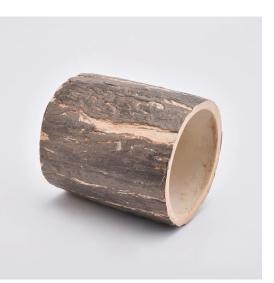

#### Natural concrete candle holders with bark surface

#### Unique market advantage

- . Focus on surface which is natural tree pattern
- . candle holder supplier for 80% USA fragrance brand
  - . AQL plus 6 strict and sunny QC test standards
- . Maintain quality consistent with sample and quality product