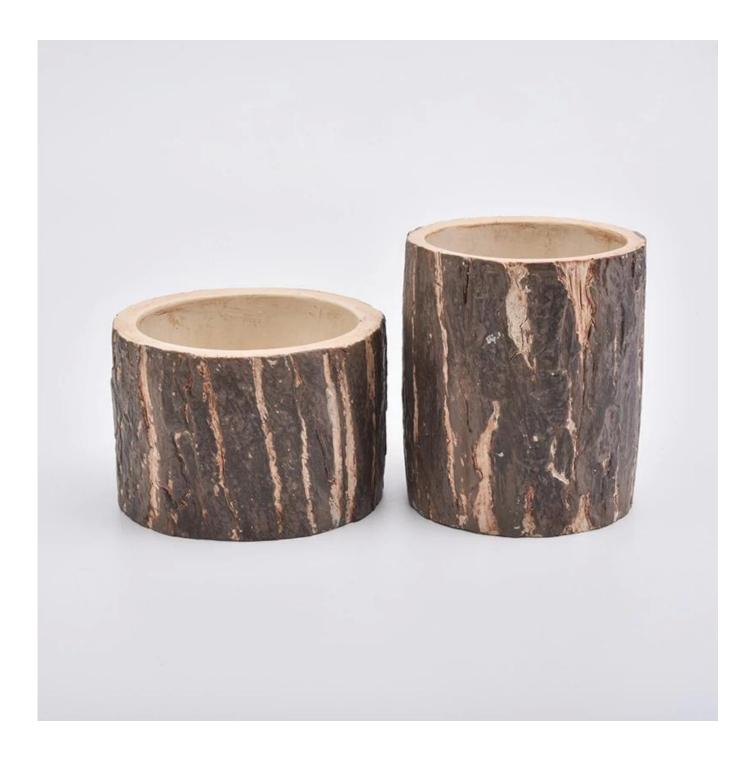

#### Flexible size design allows your market to grow rapidly

Dia: 90.5mm Height: 101mm Weight: 430g Capacity: 360ml

Custom designs and different sizes available

With our strong support, our customers are growing rapidly, from small labs to industry leaders.