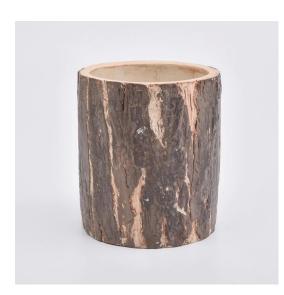

#### Natural concrete candle holders with bark surface

#### Unique market advantage

- . Focus on surface which is natural tree pattern
- . candle holder supplier for 80% USA fragrance brand
  - . AQL plus 6 strict and sunny QC test standards
- . Maintain quality consistent with sample and quality product