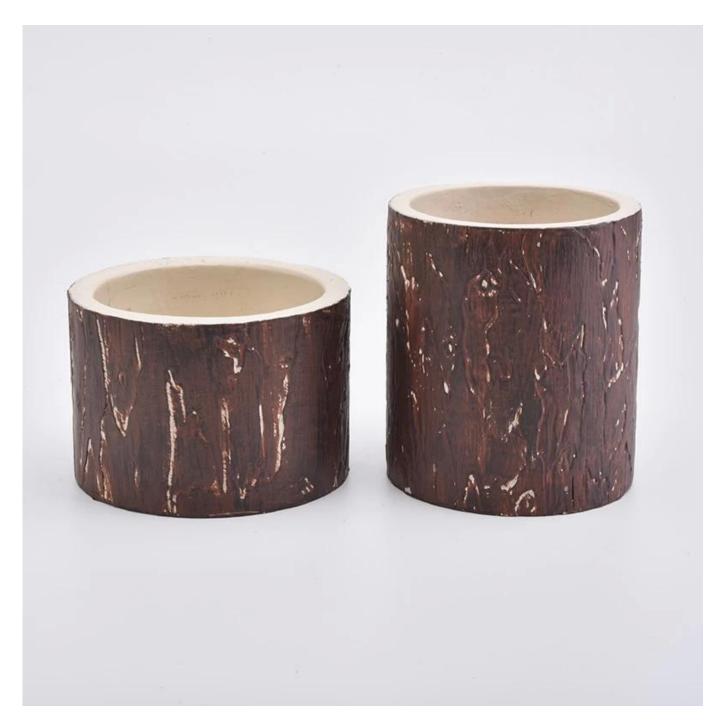

#### Natural concrete candle holders with bark surface

#### Flexible size design allows your market to grow rapidly

Dia: 90.5mm Height: 101mm Weight: 430g Capacity: 360ml

Custom designs and different sizes available

With our strong support, our customers are growing rapidly, from small labs to industry leaders.