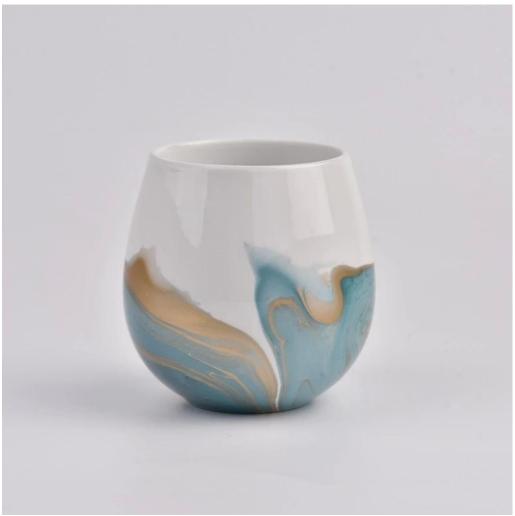

## **Major advantage**

Focus on luxury design

About 80% of American perfume brand suppliers

- . AQL plus 6 strict rigorous QC test standards
- . Maintain quality and sample and bulk products

Item no.: SGTC23010501 Top dia: 76mm Bottom dia: 51mm Height: 100mm Weight: 336g Capacity: 446ml

Max dia: 98mm

MOQ: 3,000 PCS per

design

We translate your ideas into creative spices products, we sell yourself in the local market.

 $contact\ Chally\ to\ get\ more\ details:\ sales 32 @sunnyglassware.com$