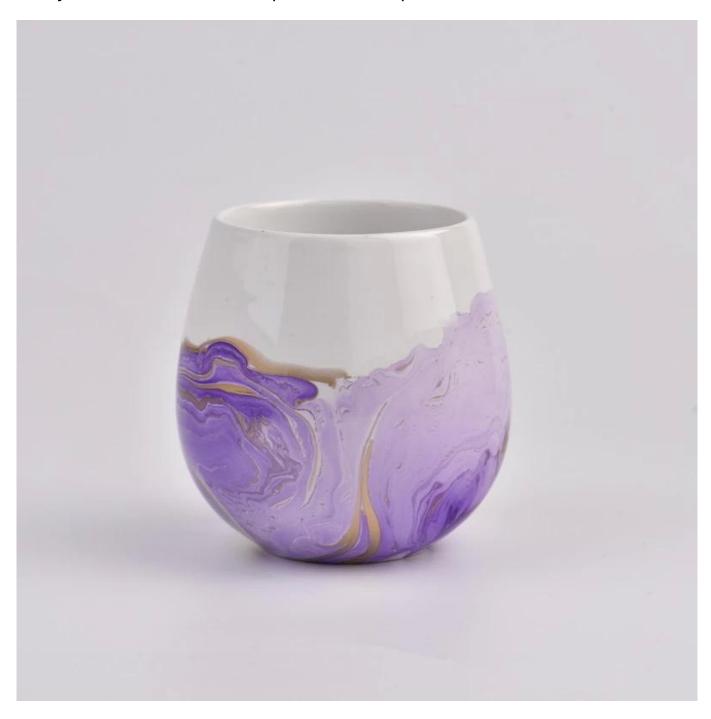

## **Major advantage**

Focus on luxury design

About 80% of American perfume brand suppliers

- . AQL plus 6 strict rigorous QC test standards
- . Maintain quality and sample and bulk products

Item no.: SGTC23010501 Top dia: 76mm Bottom dia: 51mm Height: 100mm Weight: 336g Capacity: 446ml

Max dia: 98mm

MOQ: 3,000 PCS per

design

We translate your ideas into creative spices products, we sell yourself in the local market.

 $contact\ Chally\ to\ get\ more\ details:\ sales 32 @sunnyglassware.com$