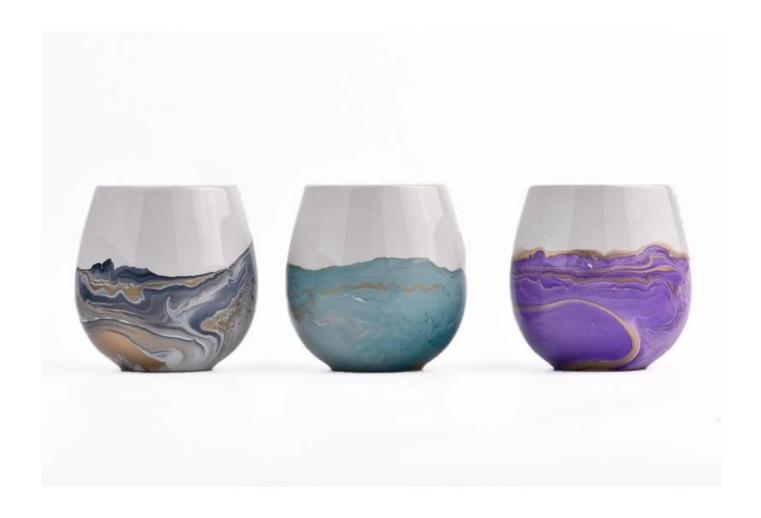

## **Major advantage**

Focus on luxury design

About 80% of American perfume brand suppliers

- . AQL plus 6 strict rigorous QC test standards
- . Maintain quality and sample and bulk products

Item no.: SGTC23010501 Top dia: 76mm Bottom dia: 51mm Height: 100mm Weight: 336g Capacity: 446ml

Max dia: 98mm

MOQ: 3,000 PCS per

design

We translate your ideas into creative spices products, we sell yourself in the local market.

 $contact\ Chally\ to\ get\ more\ details:\ sales 32 @sunnyglassware.com$