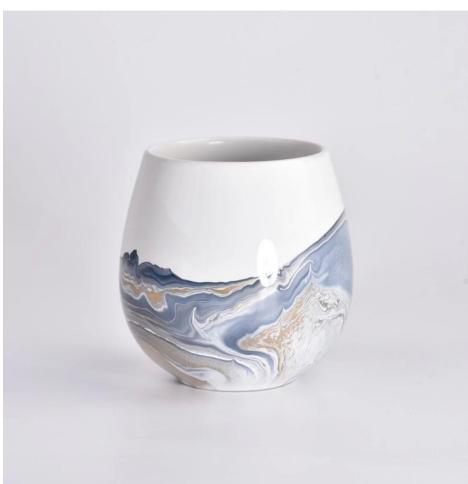

## **Major advantage**

Focus on luxury design

About 80% of American perfume brand suppliers

- . AQL plus 6 strict rigorous QC test standards
- . Maintain quality and sample and bulk products

Item no.: SGTC23010501 Top dia: 76mm Bottom dia: 51mm Height: 100mm Weight: 336g Capacity: 446ml

Max dia: 98mm

MOQ: 3,000 PCS per

design

We translate your ideas into creative spices products, we sell yourself in the local market.

 $contact\ Chally\ to\ get\ more\ details:\ sales 32 @sunnyglassware.com$