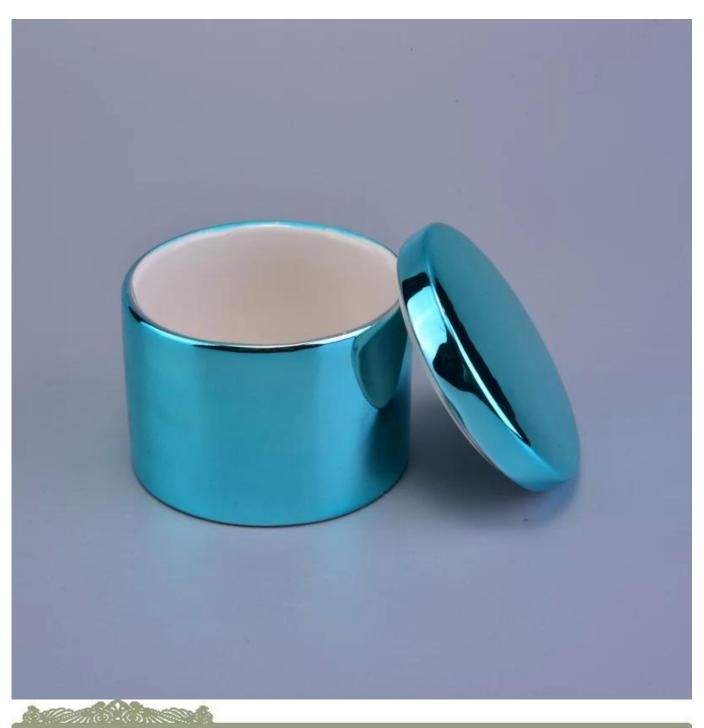

## Blue glazed ceramic candle jars with lids

| Item Name       | Blue glazed ceramic candle jars with lids                                                                                                               |
|-----------------|---------------------------------------------------------------------------------------------------------------------------------------------------------|
| Item No.        | SGJF16121601                                                                                                                                            |
| Size            | Jar: Top dia: 72mm Bottom dia: 71mm Height: 51mm Weight: 101g Capacity: 105ml About 2 OZ wax  Lid: Top dia: 73mm Height: 14mm Weight: 51g               |
| ОЕМ             | Any Custom Capacity&design are available                                                                                                                |
| Brand name      | Sunny Glassware                                                                                                                                         |
| Sample time     | <ol> <li>5 days to exist in the shape and size of the products</li> <li>15 days if you need new shape and size of products</li> </ol>                   |
| Packing         | Security packaging normal 24pcs / 36pcs / 48pcs per carton etc. export with egg divider                                                                 |
| Moq             | 5,000pcs                                                                                                                                                |
| Delivery time   | Within 35 days after order confirmed                                                                                                                    |
| Payment terms   | 30% deposit by T / T in advance, the balance after showing the copy of B / L                                                                            |
| Product Feature | 1.High quality and competitive prices 2.Meet FDA, SGS, LFGB test etc. 3.Eco-friendly 4.Widely applies to wedding, party, house, bar etc. 5.Machine made |