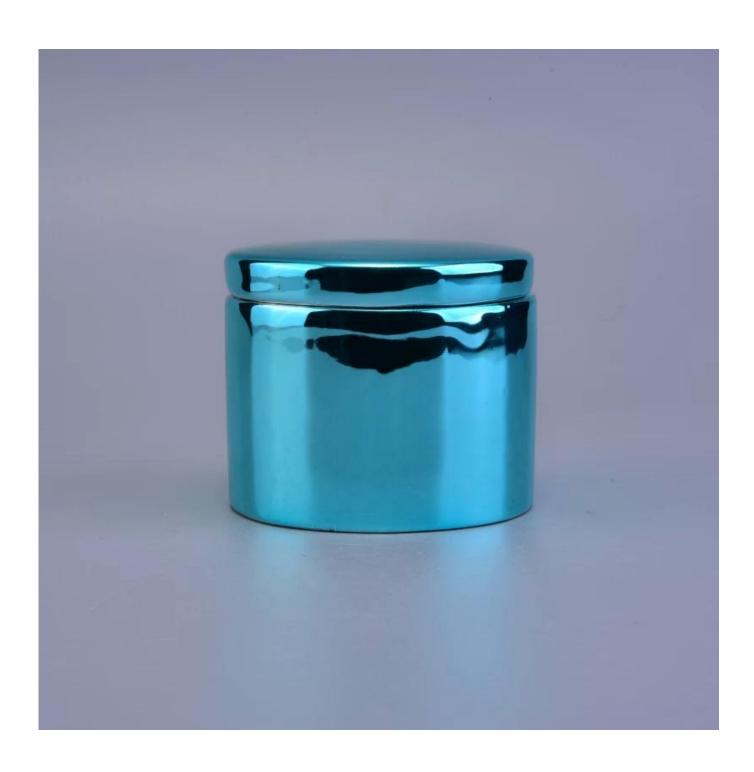

## Blue glazed ceramic candle jars with lids

| Item Name       | Blue glazed ceramic candle jars with lids                                                                                                               |
|-----------------|---------------------------------------------------------------------------------------------------------------------------------------------------------|
| Item No.        | SGJF16121601                                                                                                                                            |
| Size            | Jar: Top dia: 72mm Bottom dia: 71mm Height: 51mm Weight: 101g Capacity: 105ml About 2 OZ wax  Lid: Top dia: 73mm Height: 14mm Weight: 51g               |
| ОЕМ             | Any Custom Capacity&design are available                                                                                                                |
| Brand name      | Sunny Glassware                                                                                                                                         |
| Sample time     | <ol> <li>5 days to exist in the shape and size of the products</li> <li>15 days if you need new shape and size of products</li> </ol>                   |
| Packing         | Security packaging normal 24pcs / 36pcs / 48pcs per carton etc. export with egg divider                                                                 |
| Moq             | 5,000pcs                                                                                                                                                |
| Delivery time   | Within 35 days after order confirmed                                                                                                                    |
| Payment terms   | 30% deposit by T / T in advance, the balance after showing the copy of B / L                                                                            |
| Product Feature | 1.High quality and competitive prices 2.Meet FDA, SGS, LFGB test etc. 3.Eco-friendly 4.Widely applies to wedding, party, house, bar etc. 5.Machine made |