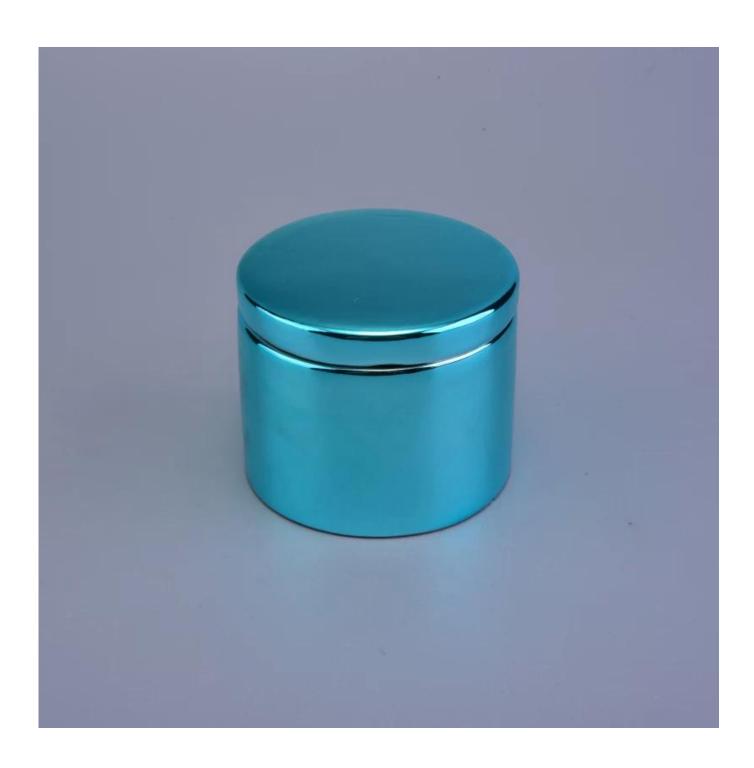

## Blue glazed ceramic candle jars with lids

| Item Name       | Blue glazed ceramic candle jars with lids                                                                                                               |
|-----------------|---------------------------------------------------------------------------------------------------------------------------------------------------------|
| Item No.        | SGJF16121601                                                                                                                                            |
| Size            | Jar: Top dia: 72mm Bottom dia: 71mm Height: 51mm Weight: 101g Capacity: 105ml About 2 OZ wax  Lid: Top dia: 73mm Height: 14mm Weight: 51g               |
| ОЕМ             | Any Custom Capacity&design are available                                                                                                                |
| Brand name      | Sunny Glassware                                                                                                                                         |
| Sample time     | <ol> <li>5 days to exist in the shape and size of the products</li> <li>15 days if you need new shape and size of products</li> </ol>                   |
| Packing         | Security packaging normal 24pcs / 36pcs / 48pcs per carton etc. export with egg divider                                                                 |
| Moq             | 5,000pcs                                                                                                                                                |
| Delivery time   | Within 35 days after order confirmed                                                                                                                    |
| Payment terms   | 30% deposit by T / T in advance, the balance after showing the copy of B / L                                                                            |
| Product Feature | 1.High quality and competitive prices 2.Meet FDA, SGS, LFGB test etc. 3.Eco-friendly 4.Widely applies to wedding, party, house, bar etc. 5.Machine made |