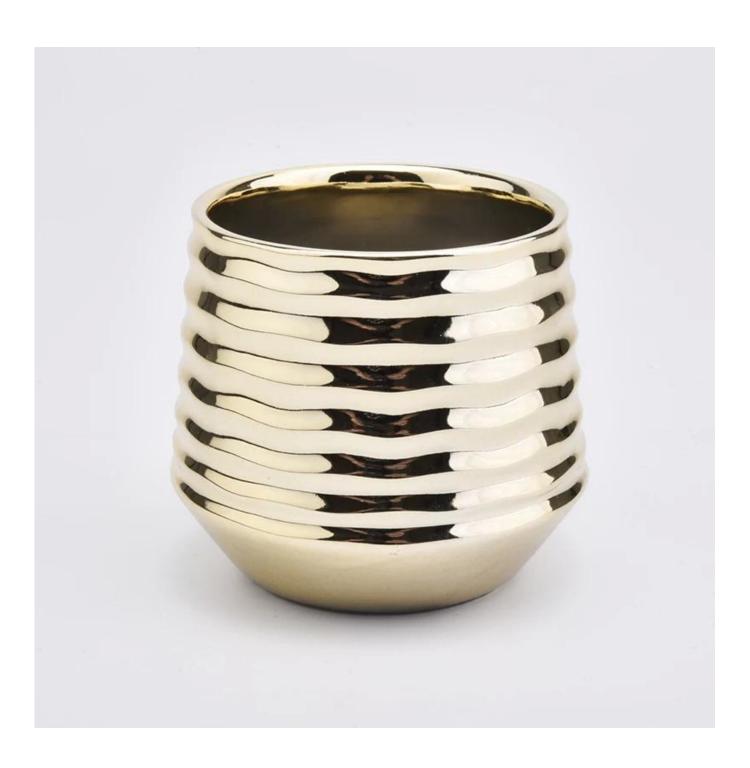

#### **New Arrival Gold Ceramic Candle Jar**

#### Flexible size design allows your market to grow rapidly

Top dia: 86mm Bottom dia: 65mm Max dia: 100 Height:86.5mm Weight: 311g Capacity: 386ml

Custom designs and different sizes available

With our strong support, our customers are growing rapidly, from small labs to industry leaders.