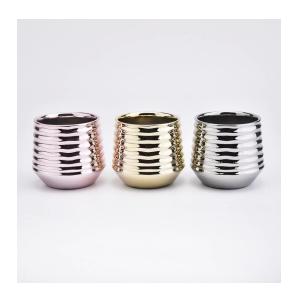

#### QC Extra Six Steps

No major quality complaints for 9 years

#### 80% Candler Jars Exclusive Supplier

including Nest Fragrance, Candle Lite, UGG etc popular brands





#### **New Arrival Gold Ceramic Candle Jar**

#### Why choose Sunny Glassware Candle Jars



#### Flexible size design allows your market to grow rapidly

Top dia: 86mm Bottom dia: 65mm Max dia: 100 Height:86.5mm Weight: 311g Capacity: 386ml

Custom designs and different sizes available

With our strong support, our customers are growing rapidly, from small labs to industry leaders.







Packing & Shipping

# **Different From The Peer**

Own professional shipping company( Shenzhen Sunny Worldwide logistics)



20+ years freight history and WCA members.



## **PACKING**



We have Normal packing, PVC box, Window box, carton box, pallet

Color box, White box, ect.

of course, we can customize Individual gift box for you.





We purchased an international office of 1,800 square meters in Shenzhen.









#### Sample room display

Meiyang Glass provides more than just **Shenzh