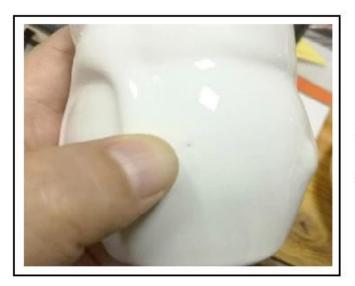

#### QC Extra Six Steps

No major quality complaints for 9 years

#### 80% Candler Jars Exclusive Supplier

including Nest Fragrance, Candle Lite, UGG etc popular brands





#### **New Arrival Gold Ceramic Candle Jar**

#### Why choose Sunny Glassware Candle Jars



#### Flexible size design allows your market to grow rapidly

Top dia: 86mm Bottom dia: 65mm Max dia: 100 Height:86.5mm Weight: 311g Capacity: 386ml

Custom designs and different sizes available

With our strong support, our customers are growing rapidly, from small labs to industry leaders.







Packing & Shipping

# **Different From The Peer**

Own professional shipping company( Shenzhen Sunny Worldwide logistics)



20+ years freight history and WCA members.



## **PACKING**



We have Normal packing, PVC box, Window b