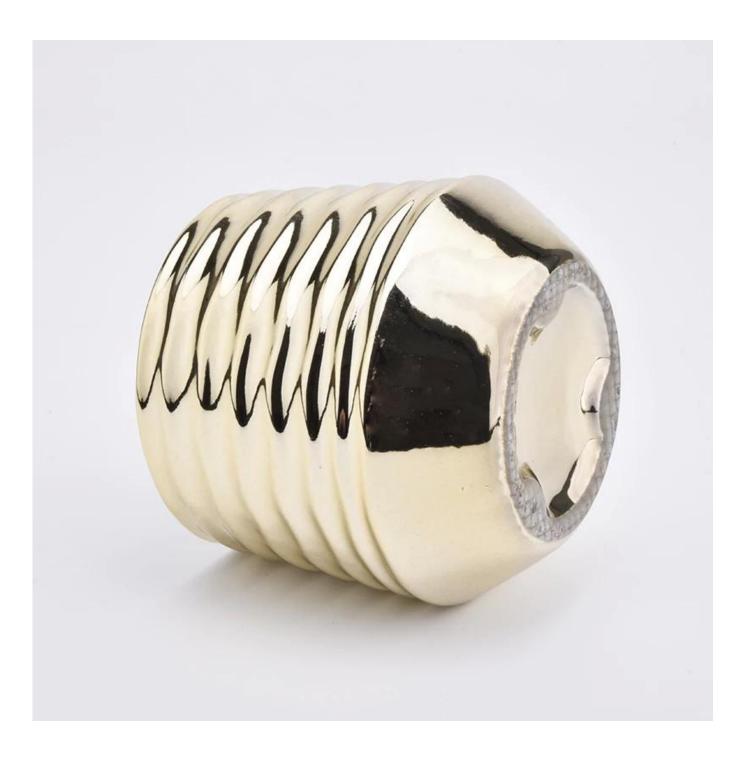

#### **New Arrival Gold Ceramic Candle Jar**

#### Flexible size design allows your market to grow rapidly

Top dia: 86mm Bottom dia: 65mm Max dia: 100 Height:86.5mm Weight: 311g Capacity: 386ml

Custom designs and different sizes available

With our strong support, our customers are growing rapidly, from small labs to industry leaders.