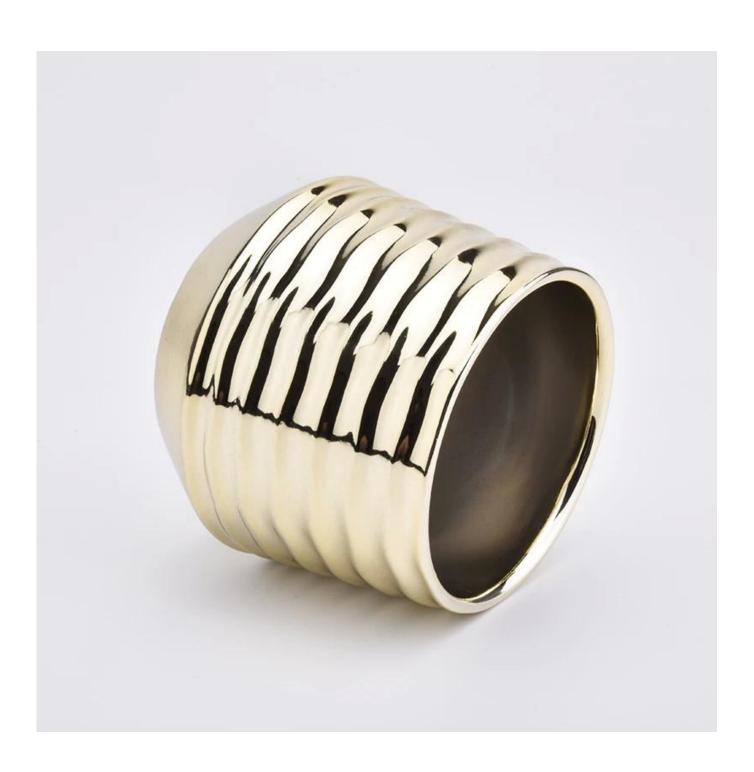

#### **New Arrival Gold Ceramic Candle Jar**

#### Flexible size design allows your market to grow rapidly

Top dia: 86mm Bottom dia: 65mm Max dia: 100 Height:86.5mm Weight: 311g Capacity: 386ml

Custom designs and different sizes available

With our strong support, our customers are growing rapidly, from small labs to industry leaders.