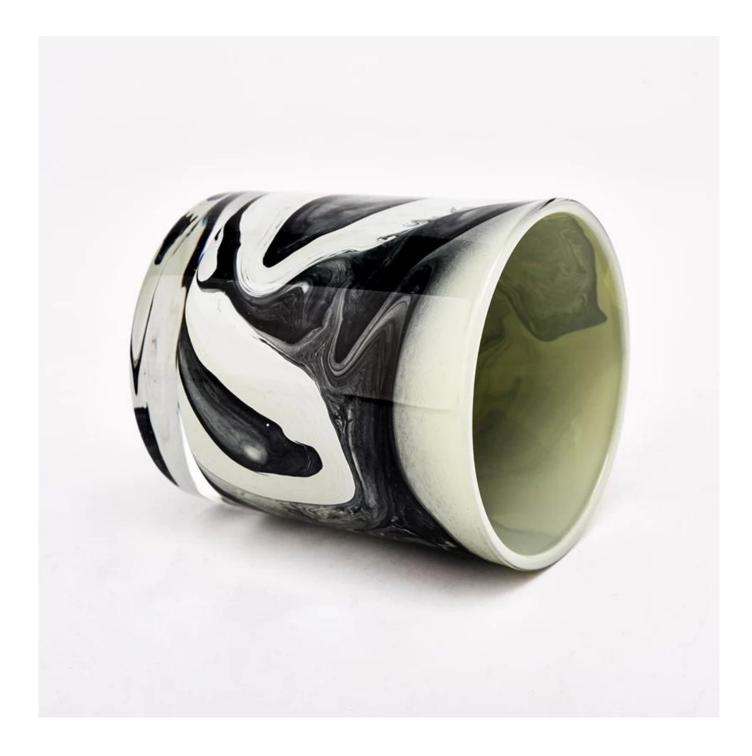

### new artwork craft 8oz glass candle jar

\* this kind of glass candle jar are hand painting

\*It can paint in different colors , and can be inside of glass jar or outside of glass jar

### can hold 8-9oz wax

hand painting make every item with vivid artwork

### Hand Paint Artwork Glass Candle Jar

D3.15'x H3.54' Fill wax: 8oz

\* Multiple colors are available\* MOQ 5000 pcs

Sunny Glassware Team and Office