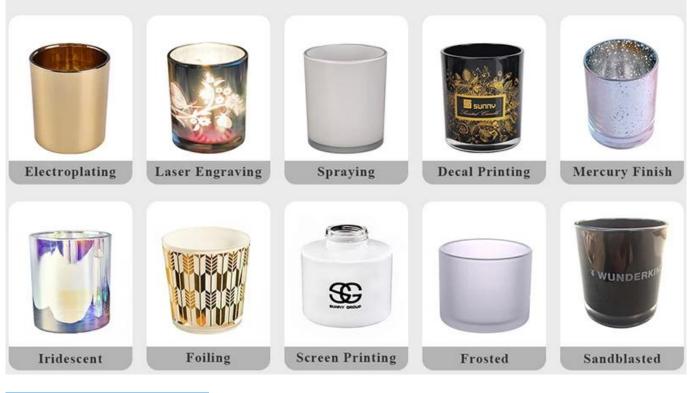

r choice  | <ol> <li>Various designs and sizes for selection</li> <li>Any color painted, cool, plating, laser model Processing cutter</li> <li>Special package as shrink film, color gift box, white gift box, etc.</li> <li>We have a professional workshop and warehouse for ensure delivery time</li> </ol> |  |  |  |



size: 3.15x3.54 "

### can hold 8-9oz wax

hand painting make every item with vivid artwork











### Hand Paint Artwork Glass Candle Jar

D3.15'x H3.54' Fill wax: 8oz



\* Multiple colors are available\* MOQ 5000 pcs

Sunny Glassware Team and Office



#### Factory Show



## FACTORY

There are about 20000 square meters in our factory which was built in 1992 year; Superior quality and high efficiency can be guranteed.





## **PROCESS CRAFTS**







### **OUR CRAFTS**



Packing & Shipping

# **Different From The Peer**

Own professional shipping company( Shenzhen Sunny Worldwide logistics)



20+ years freight history and WCA members.





Certificates



### Sample Room and Trade Show

<u>Sunny Glassware</u> present more than 5,000 items at Shenzhen sample room for a widely selection. it won a great cust omer evaluation. Welcome to Shenzhen office! The picture as following is only one part of our Owned design <u>candle</u> <u>holders</u>, Welcome to Shenzhen office to find your favorites, it will bring you a big surprise becasue it's hard to find another supplier like this in China.



### **EXHIBITION**



### **Customers Review**

## **CUSTOMER REVIEWS**

| S******             | Supplier Service:                      | Very satisfied (5 stars)