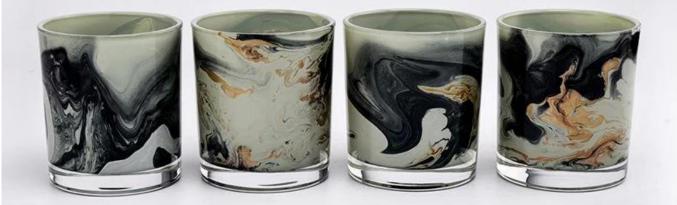

### new artwork craft 8oz glass candle jar

\* this kind of glass candle jar are hand painting

\*It can paint in different colors , and can be inside of glass jar or outside of glass jar

### can hold 8-9oz wax

hand painting make every item with vivid artwork

### Hand Paint Artwork Glass Candle Jar

D3.15'x H3.54' Fill wax: 8oz

\* Multiple colors are available\* MOQ 5000 pcs

Sunny Glassware Team and Office