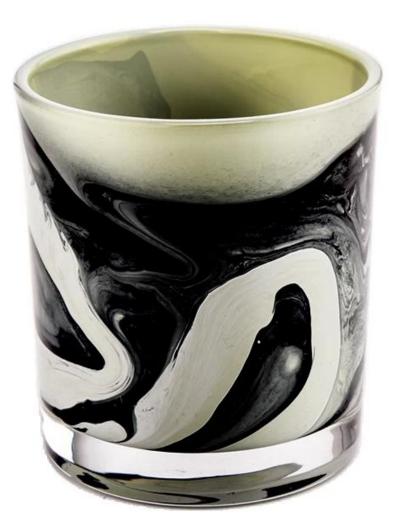

### new artwork craft 8oz glass candle jar

\* this kind of glass candle jar are hand painting

\*It can paint in different colors , and can be inside of glass jar or outside of glass jar

### can hold 8-9oz wax

hand painting make every item with vivid artwork

### Hand Paint Artwork Glass Candle Jar

D3.15'x H3.54' Fill wax: 8oz

\* Multiple colors are available\* MOQ 5000 pcs

Sunny Glassware Team and Office