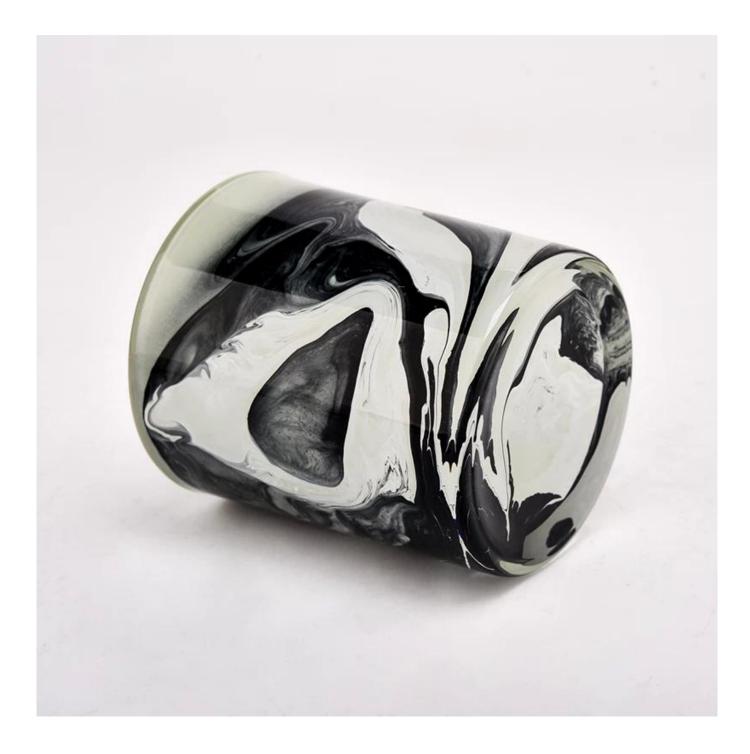

### new artwork craft 8oz glass candle jar

\* this kind of glass candle jar are hand painting

\*It can paint in different colors , and can be inside of glass jar or outside of glass jar

### can hold 8-9oz wax

hand painting make every item with vivid artwork

### Hand Paint Artwork Glass Candle Jar

D3.15'x H3.54' Fill wax: 8oz

\* Multiple colors are available\* MOQ 5000 pcs

Sunny Glassware Team and Office