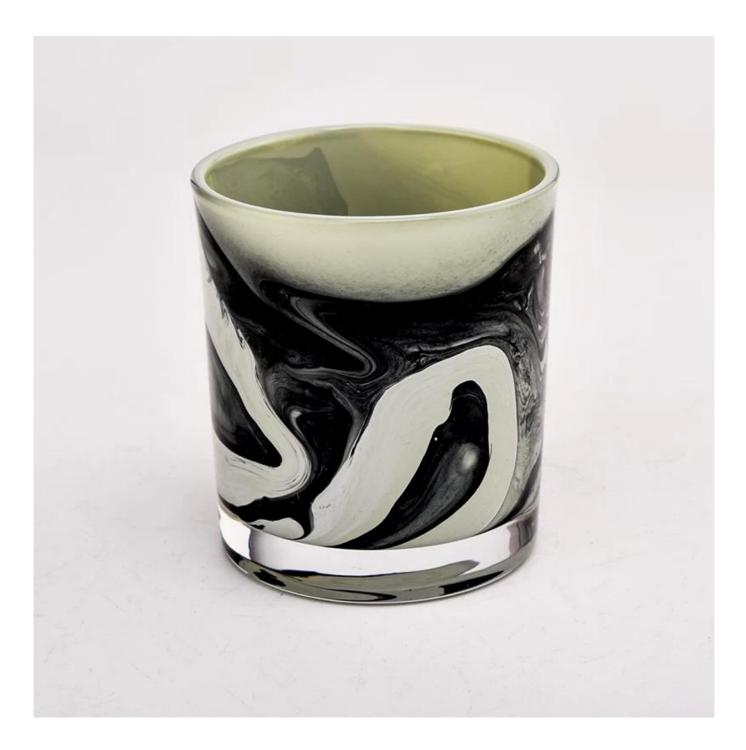

### new artwork craft 8oz glass candle jar

\* this kind of glass candle jar are hand painting

\*It can paint in different colors , and can be inside of glass jar or outside of glass jar

### can hold 8-9oz wax

hand painting make every item with vivid artwork

### Hand Paint Artwork Glass Candle Jar

D3.15'x H3.54' Fill wax: 8oz

\* Multiple colors are available\* MOQ 5000 pcs

Sunny Glassware Team and Office