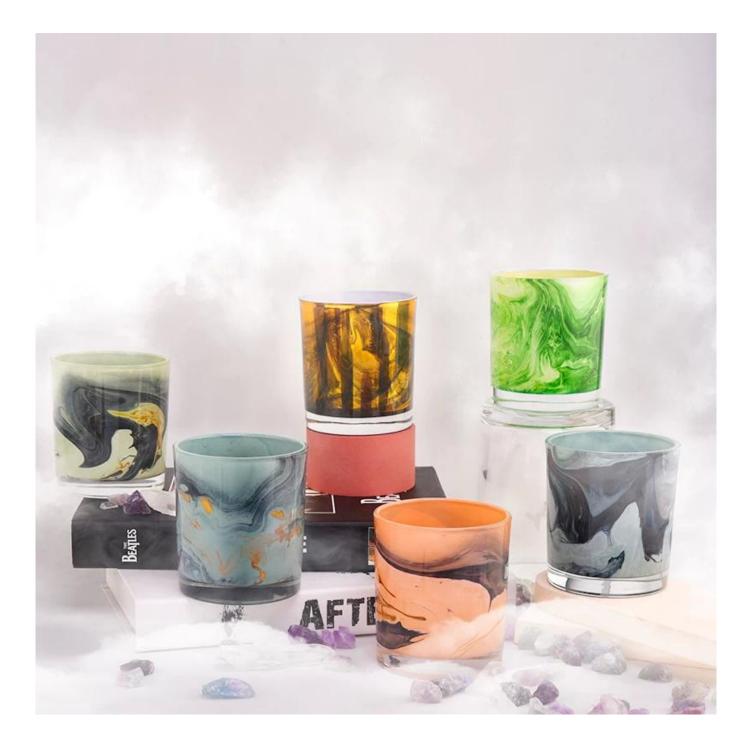

### new artwork craft 8oz glass candle jar

\* this kind of glass candle jar are hand painting

\*It can paint in different colors , and can be inside of glass jar or outside of glass jar

### can hold 8-9oz wax

hand painting make every item with vivid artwork

### Hand Paint Artwork Glass Candle Jar

D3.15'x H3.54' Fill wax: 8oz

\* Multiple colors are available\* MOQ 5000 pcs

Sunny Glassware Team and Office