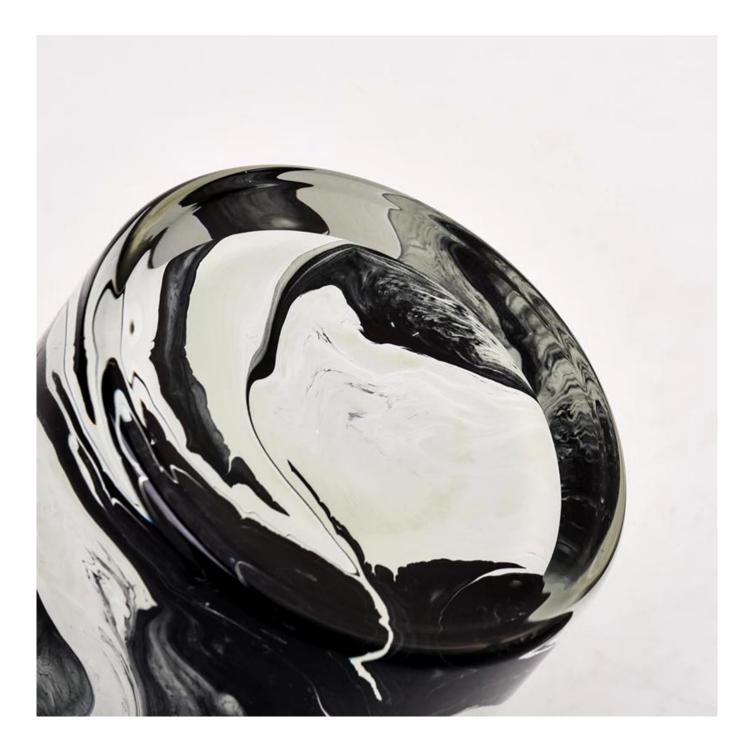

### new artwork craft 8oz glass candle jar

\* this kind of glass candle jar are hand painting

\*It can paint in different colors , and can be inside of glass jar or outside of glass jar

### can hold 8-9oz wax

hand painting make every item with vivid artwork

### Hand Paint Artwork Glass Candle Jar

D3.15'x H3.54' Fill wax: 8oz

\* Multiple colors are available\* MOQ 5000 pcs

Sunny Glassware Team and Office