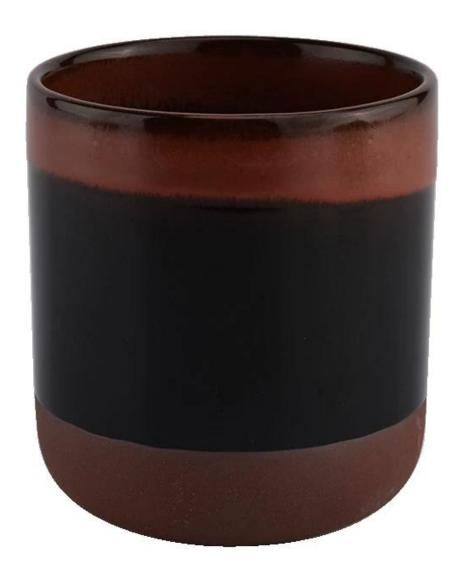

## new black color with brown color ceramic candle jar

## Flexible size design allows your market to grow rapidly

Item No.: SGMK20111806

Top dia: 90 mm Bottom dia: 50 mm Height:100mm Weight: 263g Capacity: 430ml

Custom designs and different sizes available

With our strong support, our customers are growing rapidly, from small labs to industry leaders.