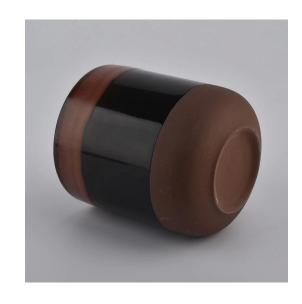

## new black color with brown color ceramic candle jar

## Flexible size design allows your market to grow rapidly

Item No.: SGMK20111806

Top dia: 90 mm Bottom dia: 50 mm Height:100mm Weight: 263g Capacity: 430ml

Custom designs and different sizes available

With our strong support, our customers are growing rapidly, from small labs to industry leaders.