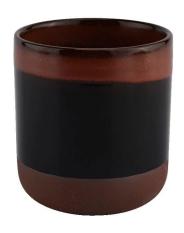

## new black color with brown color ceramic candle jar

## Flexible size design allows your market to grow rapidly

Item No.: SGMK20111806

Top dia: 90 mm Bottom dia: 50 mm Height:100mm Weight: 263g Capacity: 430ml

Custom designs and different sizes available

With our strong support, our customers are growing rapidly, from small labs to industry leaders.