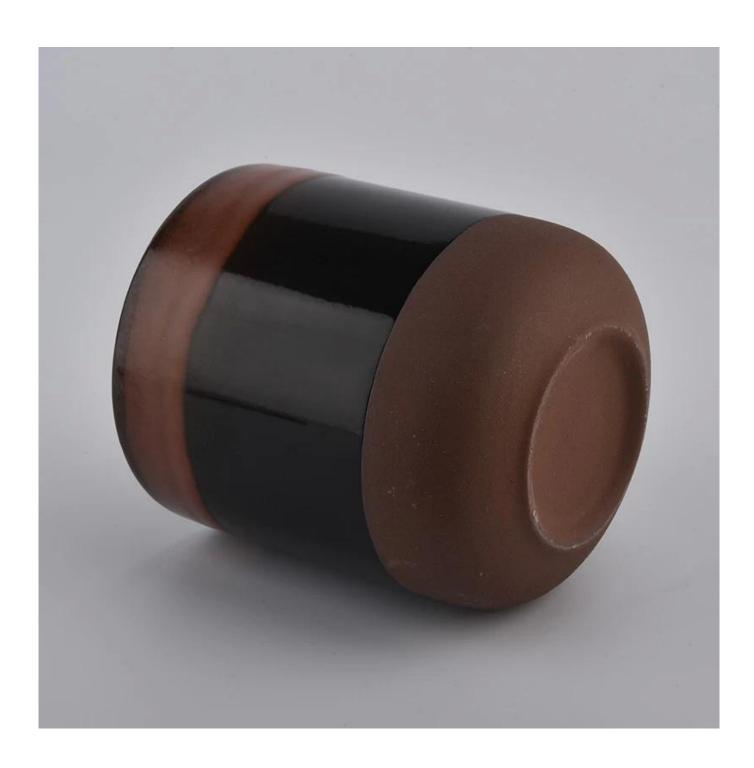

## new black color with brown color ceramic candle jar

## Flexible size design allows your market to grow rapidly

Item No.: SGMK20111806

Top dia: 90 mm Bottom dia: 50 mm Height:100mm Weight: 263g Capacity: 430ml

Custom designs and different sizes available

With our strong support, our customers are growing rapidly, from small labs to industry leaders.