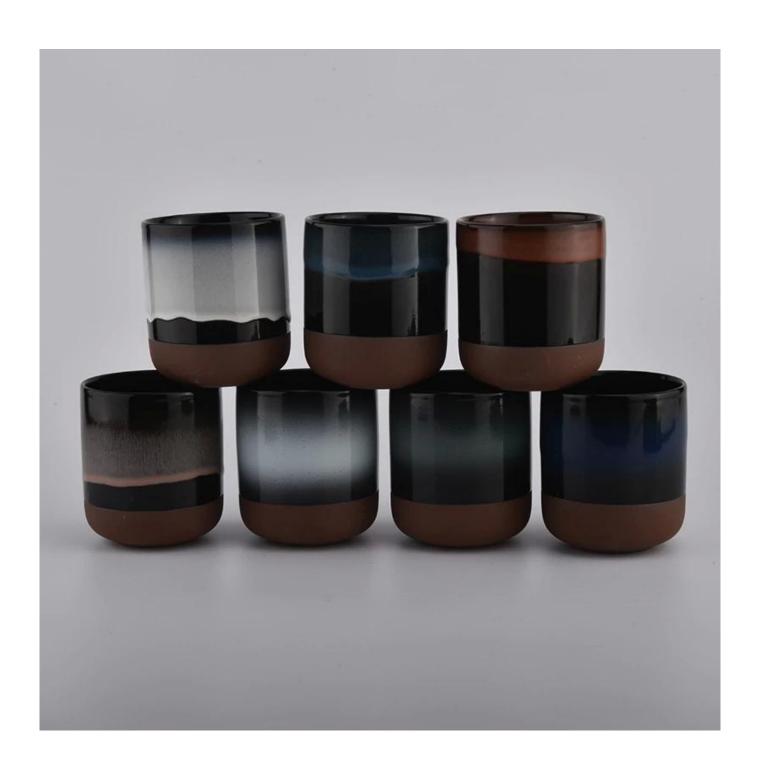

## new black color with brown color ceramic candle jar

## Flexible size design allows your market to grow rapidly

Item No.: SGMK20111806

Top dia: 90 mm Bottom dia: 50 mm Height:100mm Weight: 263g Capacity: 430ml

Custom designs and different sizes available

With our strong support, our customers are growing rapidly, from small labs to industry leaders.