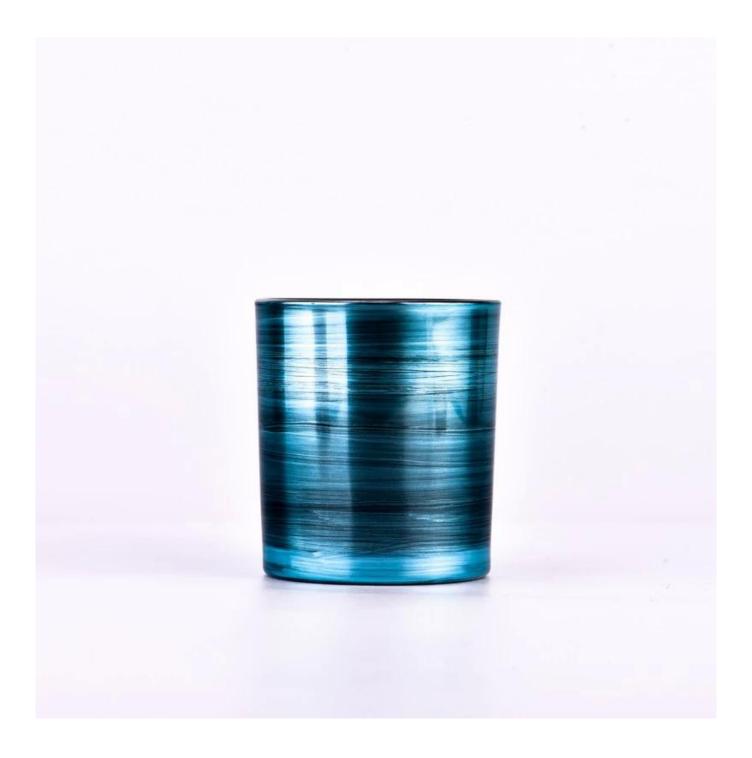

## new decoration blue color glass candle jars

- \* this candle holder is glass material
- \* popular size in market