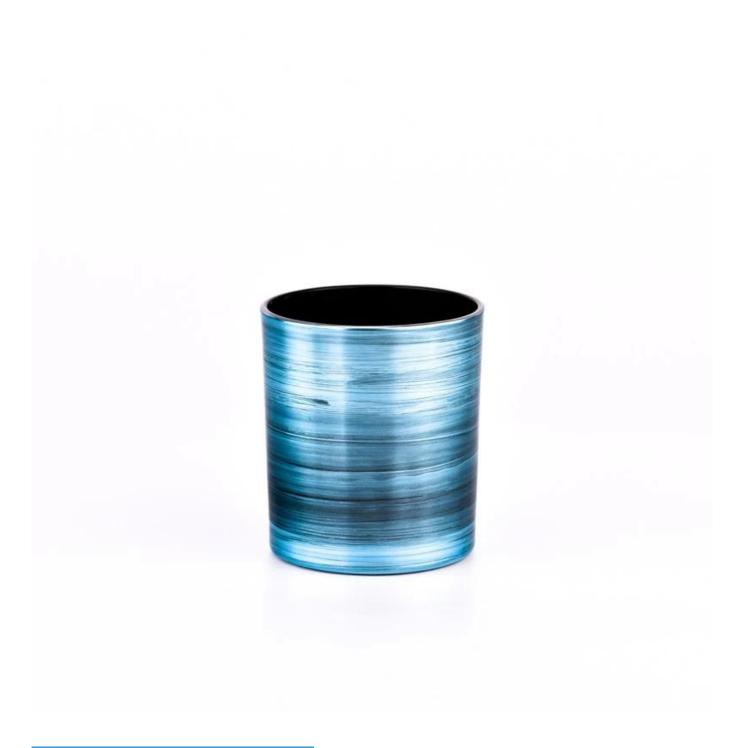

## new decoration blue color glass candle jars

- \* this candle holder is glass material
- \* popular size in market