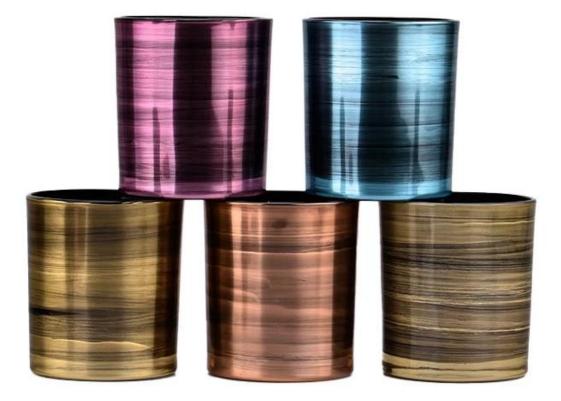

## new decoration blue color glass candle jars

- \* this candle holder is glass material
- \* popular size in market

#### Candle Jars Description

| ltem number. | SGHY23062008                                                |  |  |
|--------------|-------------------------------------------------------------|--|--|
| Material     | glass                                                       |  |  |
| craft        | pressed glass candle jars                                   |  |  |
| Sample time  | 1. 5 days if there is glass shape and size                  |  |  |
|              | 2. 15 days, if you need new shapes and sizes glass          |  |  |
| Packing      | The usual packing, 4 pieces in the inner box, 48 pieces box |  |  |