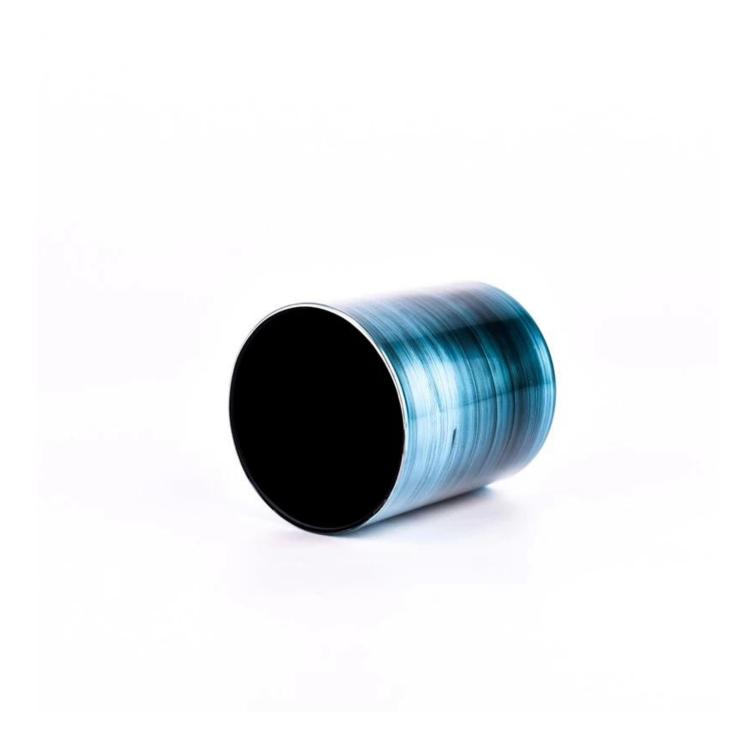

## new decoration blue color glass candle jars

- \* this candle holder is glass material
- \* popular size in market