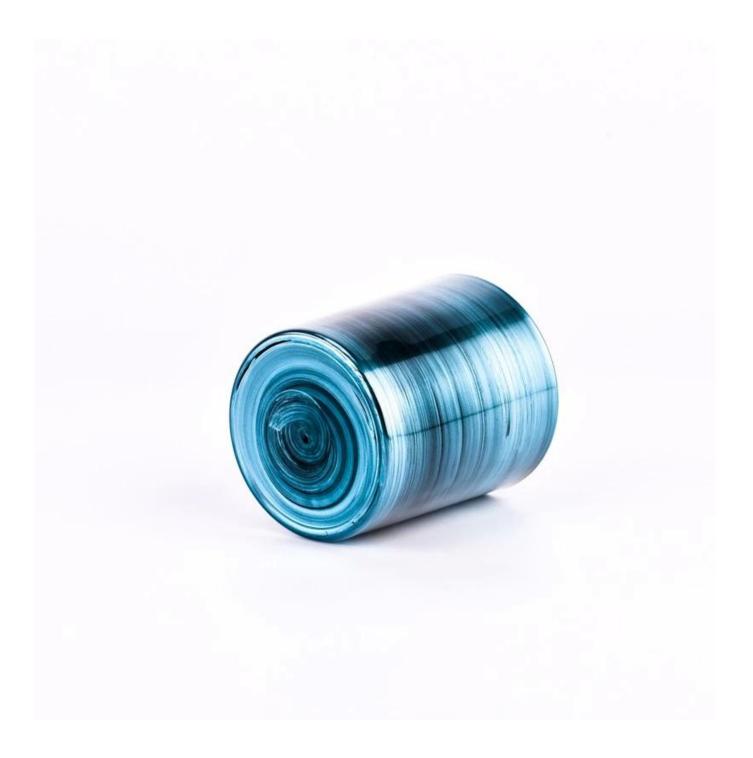

## new decoration blue color glass candle jars

- \* this candle holder is glass material
- \* popular size in market

#### Candle Jars Description

| ltem number. | SGHY23062008                                                |  |  |
|--------------|-------------------------------------------------------------|--|--|
| Material     | glass                                                       |  |  |
| craft        | pressed glass candle jars                                   |  |  |
| Sample time  | 1. 5 days if there is glass shape and size                  |  |  |
|              | 2. 15 days, if you need new shapes and sizes glass          |  |  |
| Packing      | The usual packing, 4 pieces in the inner box, 48 pieces box |  |  |