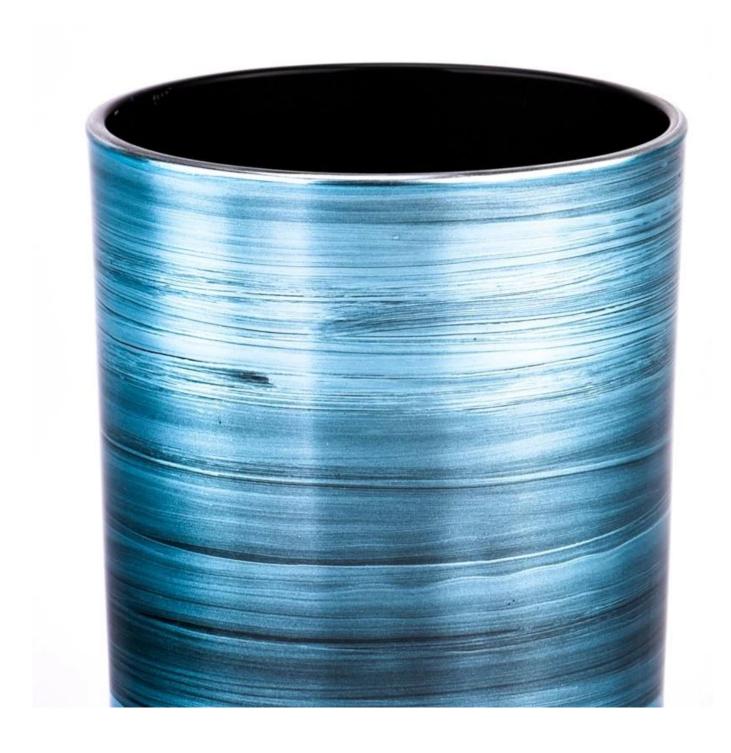

## new decoration blue color glass candle jars

- \* this candle holder is glass material
- \* popular size in market

#### Candle Jars Description

| ltem number. | SGHY23062008                                                |  |  |
|--------------|-------------------------------------------------------------|--|--|
| Material     | glass                                                       |  |  |
| craft        | pressed glass candle jars                                   |  |  |
| Sample time  | 1. 5 days if there is glass shape and size                  |  |  |
|              | 2. 15 days, if you need new shapes and sizes glass          |  |  |
| Packing      | The usual packing, 4 pieces in the inner box, 48 pieces box |  |  |