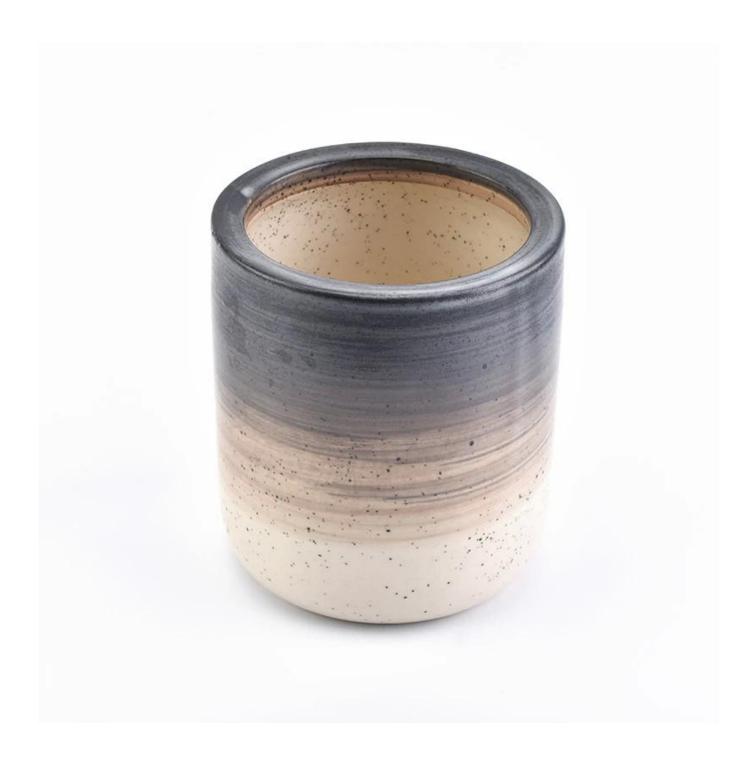

## new decoration iridescence ceramic candle jar

| Item number.     | SGMK18070508                                          |
|------------------|-------------------------------------------------------|
| Material         | Ceramic                                               |
| Craft            | ceramic candle jar                                    |
| Samples time     | 1. 5 days if there is a exist and size of the ceramic |
|                  | 2. 15 days, if you need a new shape and size ceramic  |
| Product Capacity | 500,000 ~ 1,000,000 pieces per month                  |
|                  | 1. Hand made ceramic candle jar                       |
|                  | 2. Suitable for use in hotel, house, etc.             |
| The Features of  | 3. This eco-friendly.                                 |
| products         | 4. Meet FDA test ; ASTM; CA 65 test                   |
|                  |                                                       |