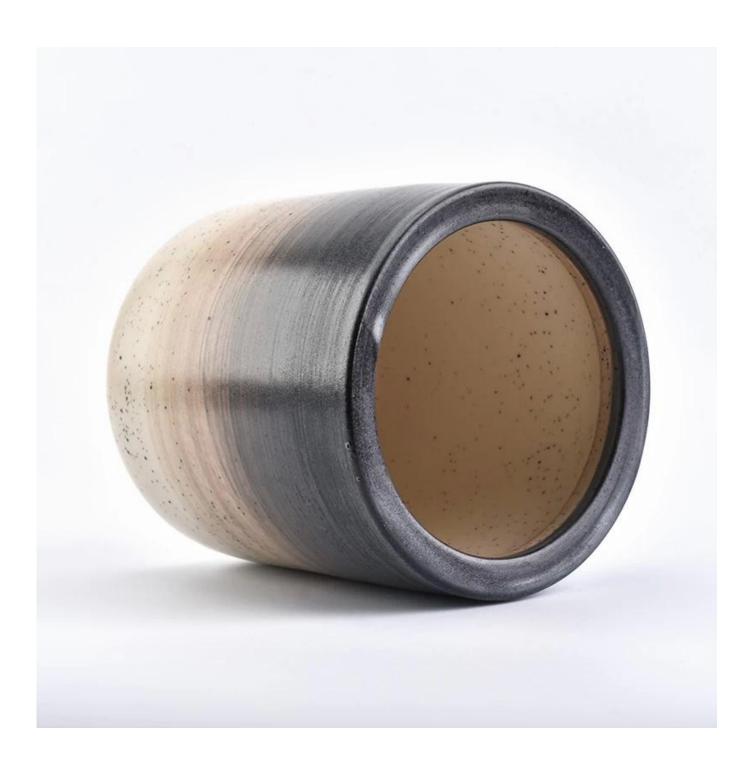

## new decoration iridescence ceramic candle jar

| Item number.     | SGMK18070508                                          |
|------------------|-------------------------------------------------------|
| Material         | Ceramic                                               |
| Craft            | ceramic candle jar                                    |
| Samples time     | 1. 5 days if there is a exist and size of the ceramic |
|                  | 2. 15 days, if you need a new shape and size ceramic  |
| Product Capacity | 500,000 ~ 1,000,000 pieces per month                  |
|                  | 1. Hand made ceramic candle jar                       |
|                  | 2. Suitable for use in hotel, house, etc.             |
| The Features of  | 3. This eco-friendly.                                 |
| products         | 4. Meet FDA test ; ASTM; CA 65 test                   |
|                  |                                                       |