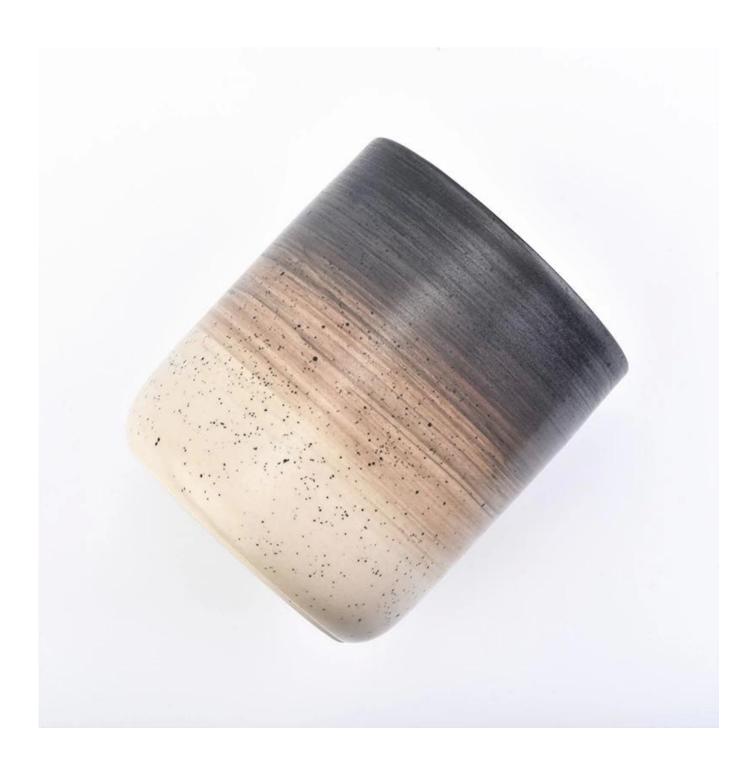

## new decoration iridescence ceramic candle jar

| Item number.     | SGMK18070508                                          |
|------------------|-------------------------------------------------------|
| Material         | Ceramic                                               |
| Craft            | ceramic candle jar                                    |
| Samples time     | 1. 5 days if there is a exist and size of the ceramic |
|                  | 2. 15 days, if you need a new shape and size ceramic  |
| Product Capacity | 500,000 ~ 1,000,000 pieces per month                  |
|                  | 1. Hand made ceramic candle jar                       |
|                  | 2. Suitable for use in hotel, house, etc.             |
| The Features of  | 3. This eco-friendly.                                 |
| products         | 4. Meet FDA test ; ASTM; CA 65 test                   |
|                  |                                                       |