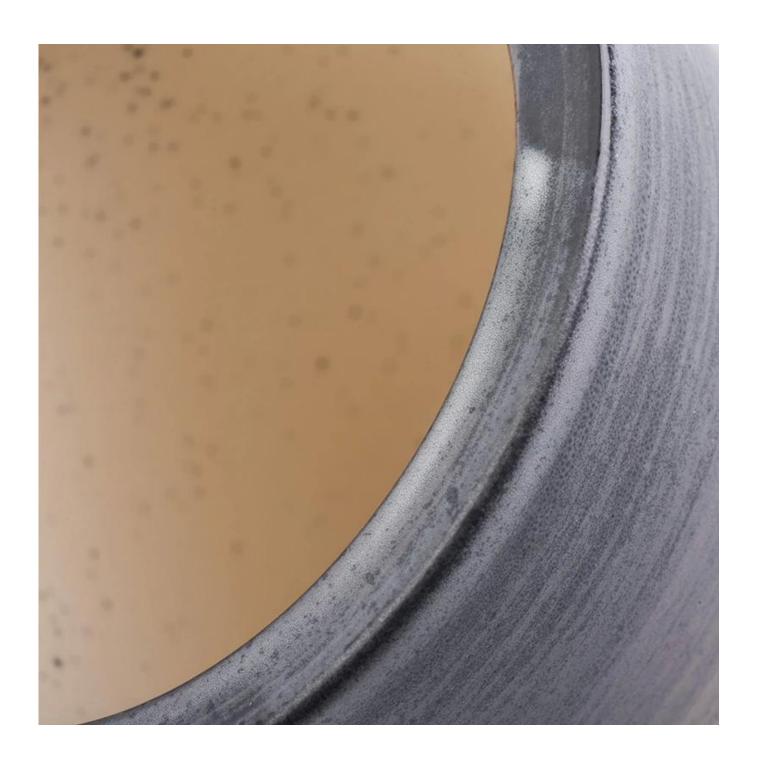

## new decoration iridescence ceramic candle jar

| Item number.     | SGMK18070508                                          |
|------------------|-------------------------------------------------------|
| Material         | Ceramic                                               |
| Craft            | ceramic candle jar                                    |
| Samples time     | 1. 5 days if there is a exist and size of the ceramic |
|                  | 2. 15 days, if you need a new shape and size ceramic  |
| Product Capacity | 500,000 ~ 1,000,000 pieces per month                  |
|                  | 1. Hand made ceramic candle jar                       |
|                  | 2. Suitable for use in hotel, house, etc.             |
| The Features of  | 3. This eco-friendly.                                 |
| products         | 4. Meet FDA test ; ASTM; CA 65 test                   |
|                  |                                                       |