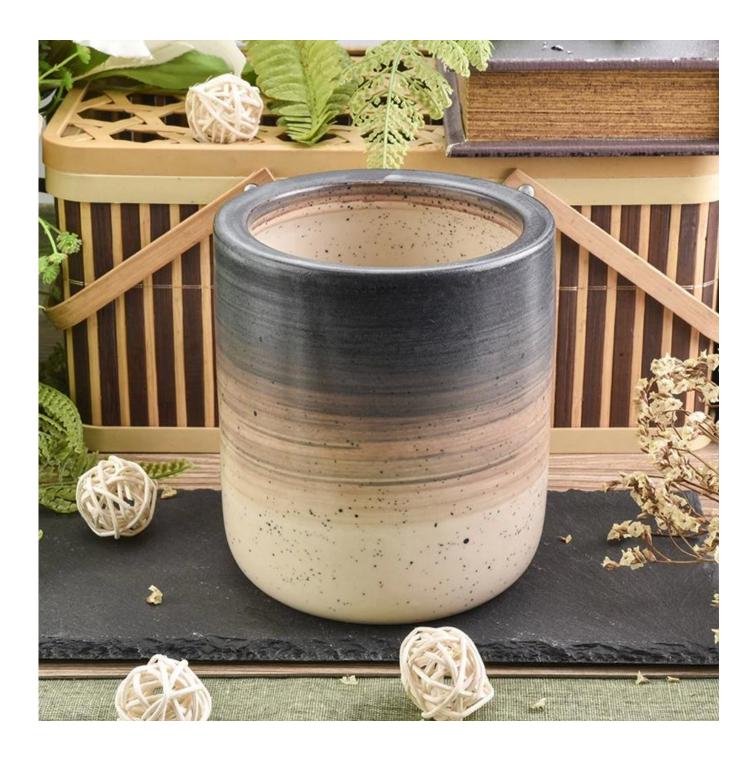

## new decoration iridescence ceramic candle jar

| Item number.     | SGMK18070508                                          |
|------------------|-------------------------------------------------------|
| Material         | Ceramic                                               |
| Craft            | ceramic candle jar                                    |
| Samples time     | 1. 5 days if there is a exist and size of the ceramic |
|                  | 2. 15 days, if you need a new shape and size ceramic  |
| Product Capacity | 500,000 ~ 1,000,000 pieces per month                  |
|                  | 1. Hand made ceramic candle jar                       |
|                  | 2. Suitable for use in hotel, house, etc.             |
| The Features of  | 3. This eco-friendly.                                 |
| products         | 4. Meet FDA test ; ASTM; CA 65 test                   |
|                  |                                                       |