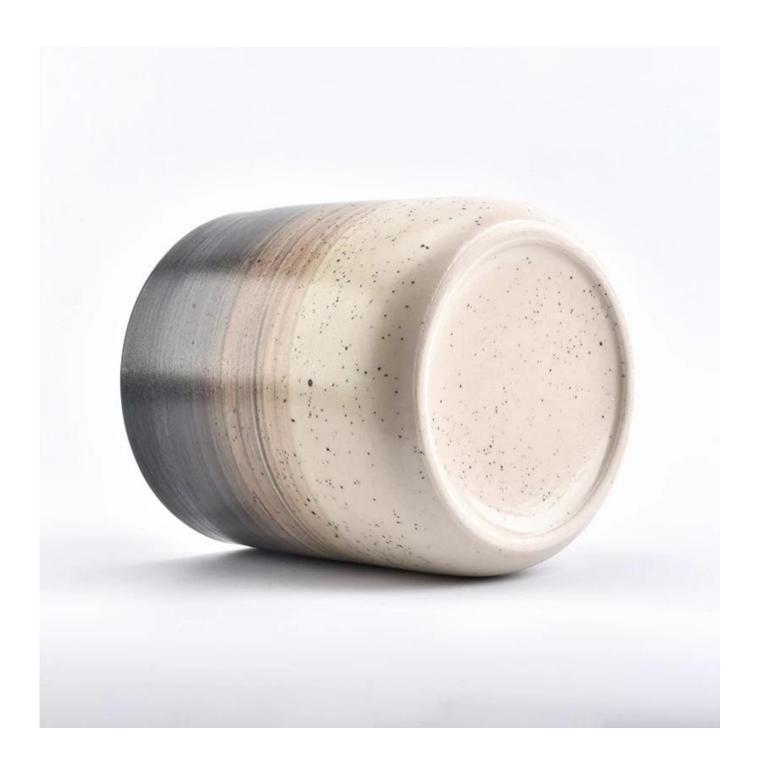

## new decoration iridescence ceramic candle jar

| Item number.     | SGMK18070508                                          |
|------------------|-------------------------------------------------------|
| Material         | Ceramic                                               |
| Craft            | ceramic candle jar                                    |
| Samples time     | 1. 5 days if there is a exist and size of the ceramic |
|                  | 2. 15 days, if you need a new shape and size ceramic  |
| Product Capacity | 500,000 ~ 1,000,000 pieces per month                  |
|                  | 1. Hand made ceramic candle jar                       |
|                  | 2. Suitable for use in hotel, house, etc.             |
| The Features of  | 3. This eco-friendly.                                 |
| products         | 4. Meet FDA test ; ASTM; CA 65 test                   |
|                  |                                                       |