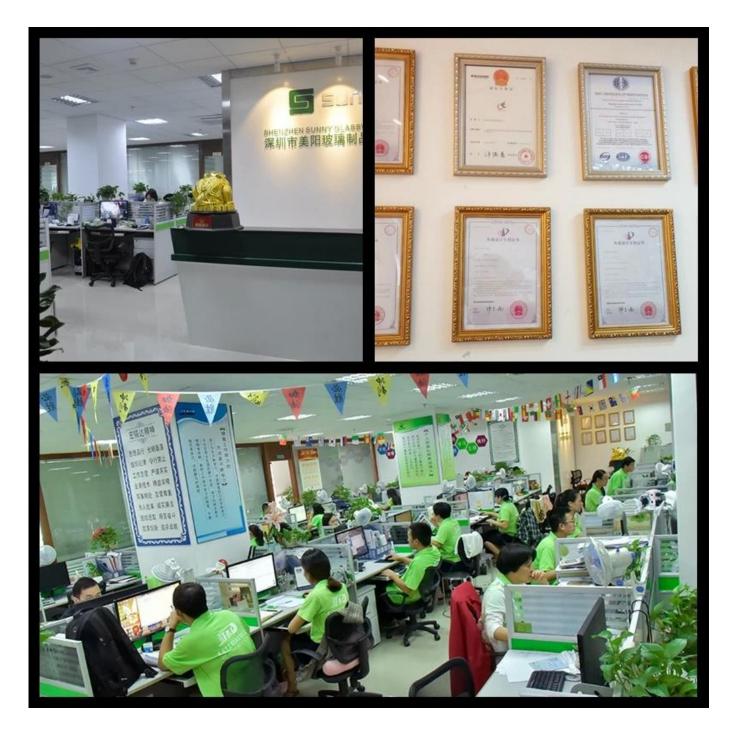

## Office & Sample Room

<u>Shenzhen Sunny Glassware Co.,Ltd</u> was established in 1992. We have been in this industry area for more than 20 years, as a professional manufacturer, we specialized in designing glassware, ceramic candle jars manufacturing glassware as well as exporting. Our products lines range from handmade to machine made. We already produced abundant products such as glass tumbler, borosilicate glass, shot glass, vase,bowl, candle holder, stemware, ashtray ,tableware, driking glass, etc. all the daily use glassware, in total there are more than 4,000 different styles. We have an excellent design team for innovative product creation and strict QC tearm for quality asurance. OEM/ODM serverice are supported as well.