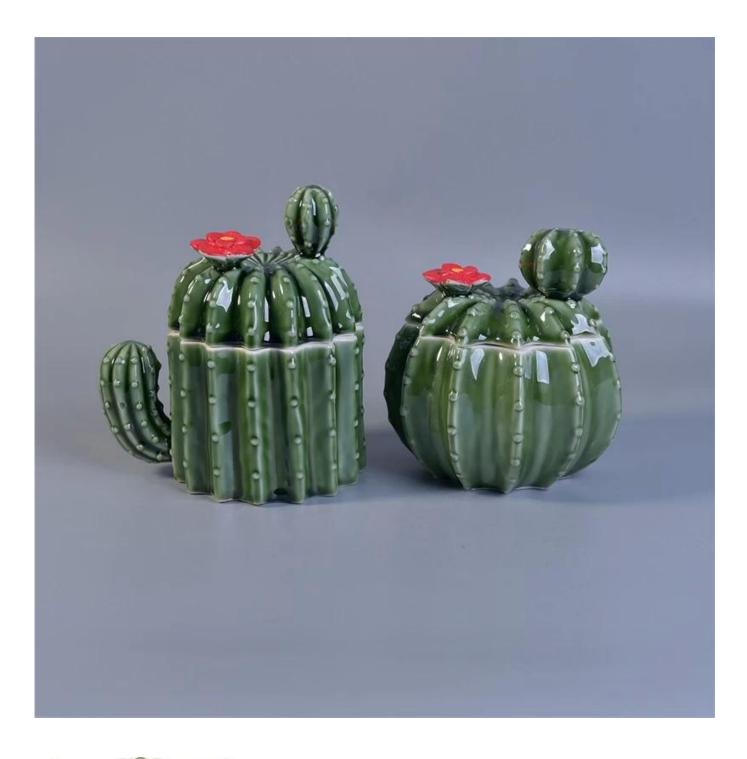

## home deco white ceramic tea light candle jars

| ltem number.     | SGSY17061216                                          |
|------------------|-------------------------------------------------------|
| Material         | Ceramic                                               |
| Craft            | ceramic jar                                           |
| Samples time     | 1. 5 days if there is a exist and size of the ceramic |
|                  | 2. 15 days, if you need a new shape and size ceramic  |
| Product Capacity | 500,000 ~ 1,000,000 pieces per month                  |
|                  | 1. Hand made ceramic candle jar                       |
|                  | 2. Suitable for use in hotel, house, etc.             |
| The Features of  | 3. This eco-friendly.                                 |
| products         | 4. Meet FDA test ; ASTM; CA 65 test                   |
|                  |                                                       |