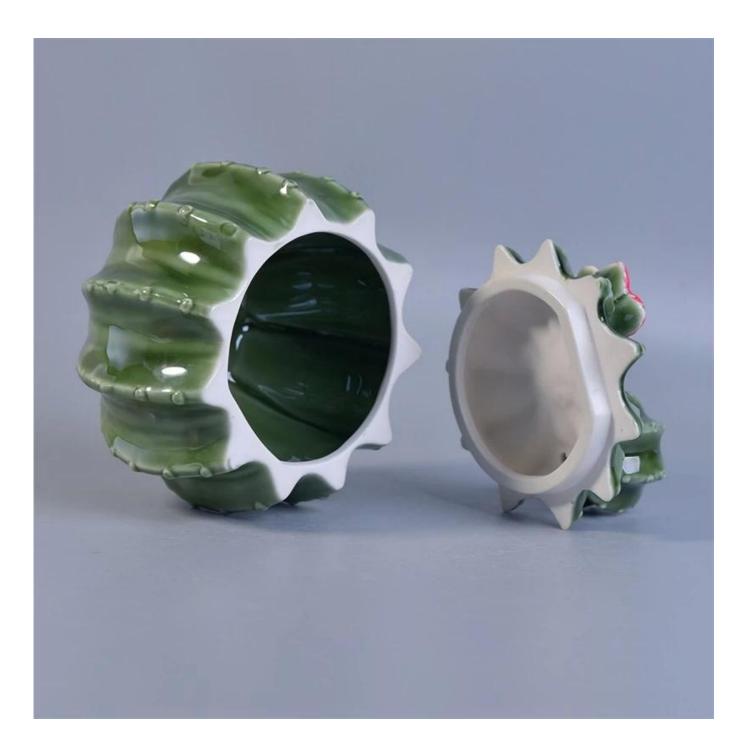

## home deco white ceramic tea light candle jars

| ltem number.     | SGSY17061216                                          |
|------------------|-------------------------------------------------------|
| Material         | Ceramic                                               |
| Craft            | ceramic jar                                           |
| Samples time     | 1. 5 days if there is a exist and size of the ceramic |
|                  | 2. 15 days, if you need a new shape and size ceramic  |
| Product Capacity | 500,000 ~ 1,000,000 pieces per month                  |
|                  | 1. Hand made ceramic candle jar                       |
|                  | 2. Suitable for use in hotel, house, etc.             |
| The Features of  | 3. This eco-friendly.                                 |
| products         | 4. Meet FDA test ; ASTM; CA 65 test                   |
|                  |                                                       |