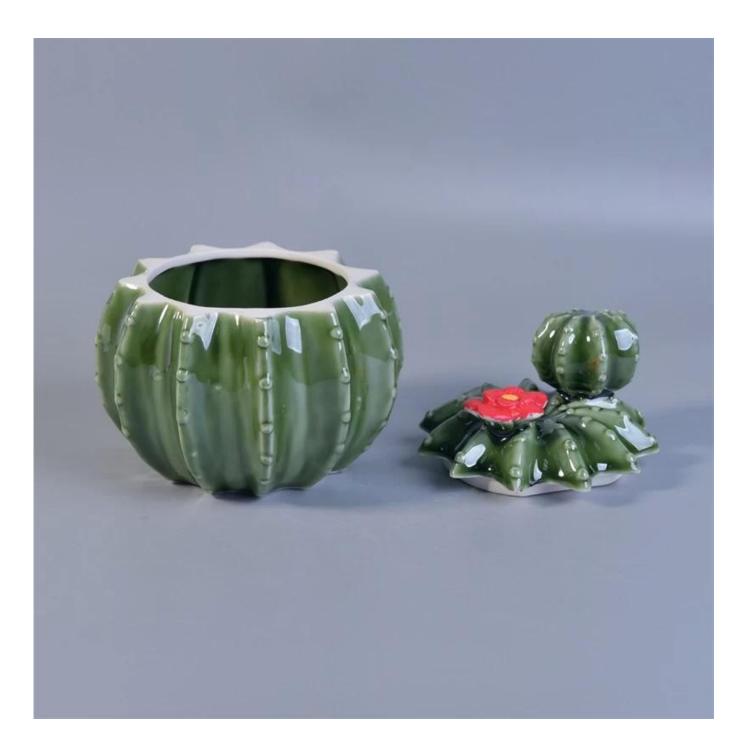

## home deco white ceramic tea light candle jars

| ltem number.     | SGSY17061216                                          |
|------------------|-------------------------------------------------------|
| Material         | Ceramic                                               |
| Craft            | ceramic jar                                           |
| Samples time     | 1. 5 days if there is a exist and size of the ceramic |
|                  | 2. 15 days, if you need a new shape and size ceramic  |
| Product Capacity | 500,000 ~ 1,000,000 pieces per month                  |
|                  | 1. Hand made ceramic candle jar                       |
|                  | 2. Suitable for use in hotel, house, etc.             |
| The Features of  | 3. This eco-friendly.                                 |
| products         | 4. Meet FDA test ; ASTM; CA 65 test                   |
|                  |                                                       |