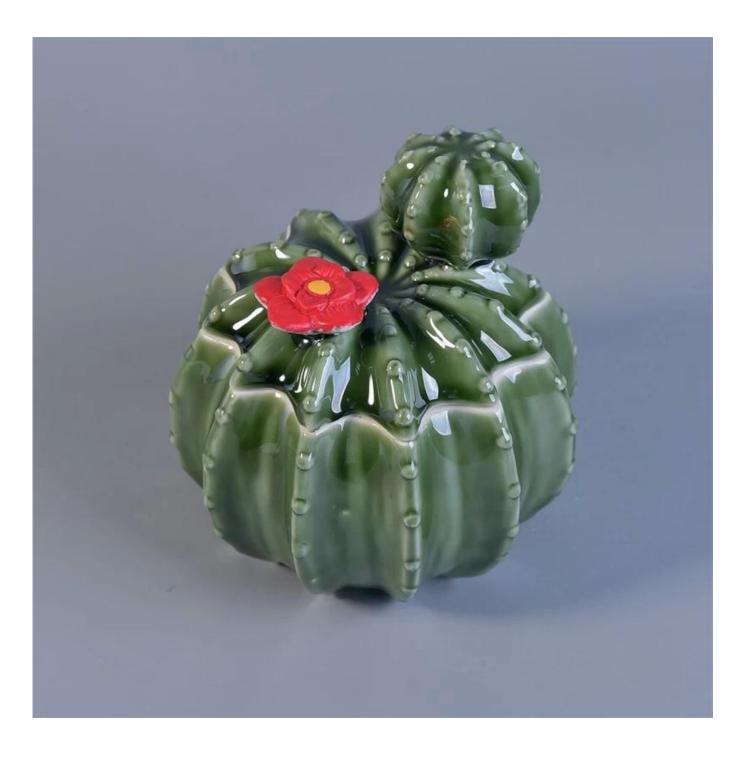

## home deco white ceramic tea light candle jars

| ltem number.     | SGSY17061216                                          |
|------------------|-------------------------------------------------------|
| Material         | Ceramic                                               |
| Craft            | ceramic jar                                           |
| Samples time     | 1. 5 days if there is a exist and size of the ceramic |
|                  | 2. 15 days, if you need a new shape and size ceramic  |
| Product Capacity | 500,000 ~ 1,000,000 pieces per month                  |
|                  | 1. Hand made ceramic candle jar                       |
|                  | 2. Suitable for use in hotel, house, etc.             |
| The Features of  | 3. This eco-friendly.                                 |
| products         | 4. Meet FDA test ; ASTM; CA 65 test                   |
|                  |                                                       |