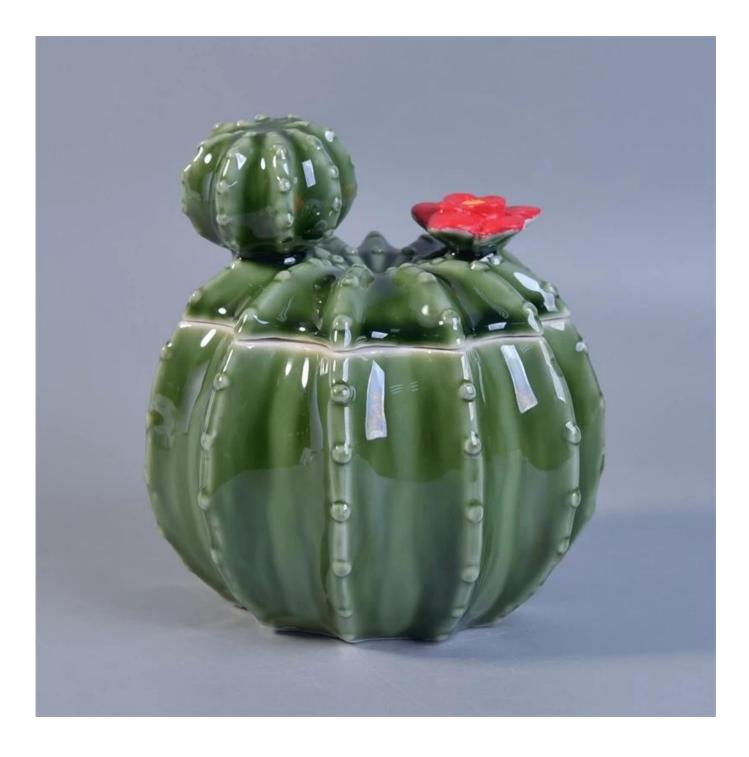

## home deco white ceramic tea light candle jars

| ltem number.     | SGSY17061216                                          |
|------------------|-------------------------------------------------------|
| Material         | Ceramic                                               |
| Craft            | ceramic jar                                           |
| Samples time     | 1. 5 days if there is a exist and size of the ceramic |
|                  | 2. 15 days, if you need a new shape and size ceramic  |
| Product Capacity | 500,000 ~ 1,000,000 pieces per month                  |
|                  | 1. Hand made ceramic candle jar                       |
|                  | 2. Suitable for use in hotel, house, etc.             |
| The Features of  | 3. This eco-friendly.                                 |
| products         | 4. Meet FDA test ; ASTM; CA 65 test                   |
|                  |                                                       |