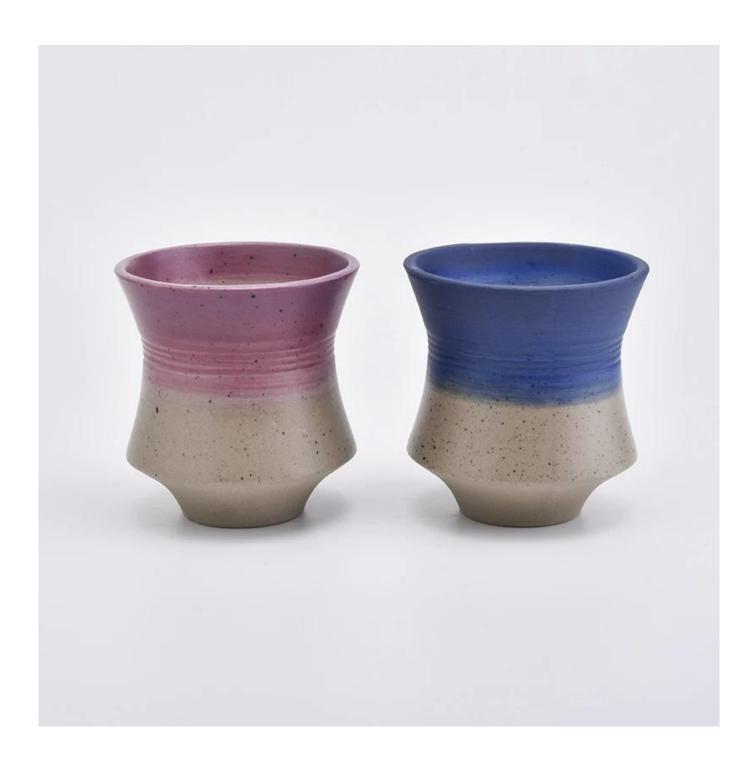

| product name     | decorative ceramic candle holder                                                                                                                                                                                                        |
|------------------|-----------------------------------------------------------------------------------------------------------------------------------------------------------------------------------------------------------------------------------------|
| Item             | SGMK19082607                                                                                                                                                                                                                            |
| Size             | Top dia: 108mm Bottom dia: 55mm Height: 115mm Weight: 407g Capacity: 530ml                                                                                                                                                              |
| Capacity         | different sizes candle holders etc. It's available                                                                                                                                                                                      |
| Sampling time    | 1.5 days if the shape and size of the products exist 2.15 days if you need new shape and size of the products                                                                                                                           |
| Packaging        | 24pcs / 36pcs / 48pcs regular safety packing and so on For export carton with egg divider                                                                                                                                               |
| MOQ              | 3000                                                                                                                                                                                                                                    |
| Delivery time    | Within 55 days after the order confirmed                                                                                                                                                                                                |
| Payment terms    | 30% deposit by T / T in advance, the balance after showing the copy of B / L $$                                                                                                                                                         |
| Product features | <ol> <li>High quality and competitive prices</li> <li>Testing ASTM</li> <li>Eco Friendly</li> <li>It is widely aimed at Wedding, party, home, bars etc.</li> <li>ceramic candle contianers with transmutation decoration way</li> </ol> |