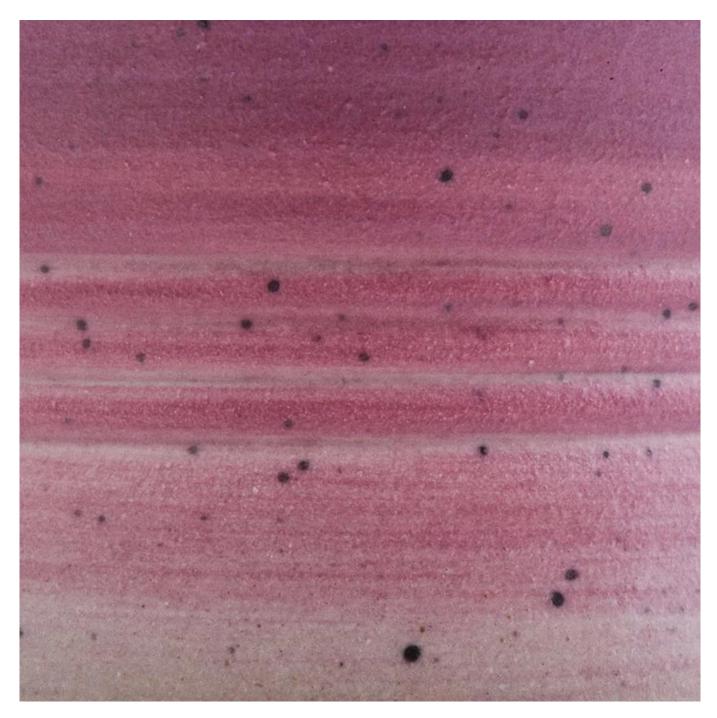

| product name     | decorative ceramic candle holder                                                                                                                                                                                                        |
|------------------|-----------------------------------------------------------------------------------------------------------------------------------------------------------------------------------------------------------------------------------------|
| Item             | SGMK19082607                                                                                                                                                                                                                            |
| Size             | Top dia: 108mm Bottom dia: 55mm Height: 115mm Weight: 407g Capacity: 530ml                                                                                                                                                              |
| Capacity         | different sizes candle holders etc. It's available                                                                                                                                                                                      |
| Sampling time    | 1.5 days if the shape and size of the products exist 2.15 days if you need new shape and size of the products                                                                                                                           |
| Packaging        | 24pcs / 36pcs / 48pcs regular safety packing and so on For export carton with egg divider                                                                                                                                               |
| MOQ              | 3000                                                                                                                                                                                                                                    |
| Delivery time    | Within 55 days after the order confirmed                                                                                                                                                                                                |
| Payment terms    | 30% deposit by T / T in advance, the balance after showing the copy of B / L $$                                                                                                                                                         |
| Product features | <ol> <li>High quality and competitive prices</li> <li>Testing ASTM</li> <li>Eco Friendly</li> <li>It is widely aimed at Wedding, party, home, bars etc.</li> <li>ceramic candle contianers with transmutation decoration way</li> </ol> |