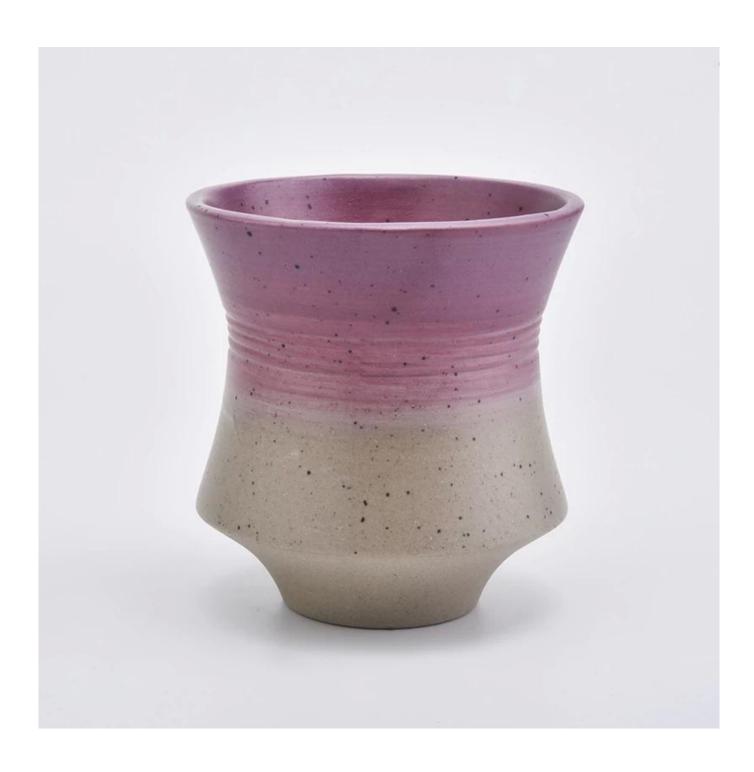

| product name     | decorative ceramic candle holder                                                                                                                                                                                                        |
|------------------|-----------------------------------------------------------------------------------------------------------------------------------------------------------------------------------------------------------------------------------------|
| Item             | SGMK19082607                                                                                                                                                                                                                            |
| Size             | Top dia: 108mm Bottom dia: 55mm Height: 115mm Weight: 407g Capacity: 530ml                                                                                                                                                              |
| Capacity         | different sizes candle holders etc. It's available                                                                                                                                                                                      |
| Sampling time    | 1.5 days if the shape and size of the products exist 2.15 days if you need new shape and size of the products                                                                                                                           |
| Packaging        | 24pcs / 36pcs / 48pcs regular safety packing and so on For export carton with egg divider                                                                                                                                               |
| MOQ              | 3000                                                                                                                                                                                                                                    |
| Delivery time    | Within 55 days after the order confirmed                                                                                                                                                                                                |
| Payment terms    | 30% deposit by T / T in advance, the balance after showing the copy of B / L $$                                                                                                                                                         |
| Product features | <ol> <li>High quality and competitive prices</li> <li>Testing ASTM</li> <li>Eco Friendly</li> <li>It is widely aimed at Wedding, party, home, bars etc.</li> <li>ceramic candle contianers with transmutation decoration way</li> </ol> |