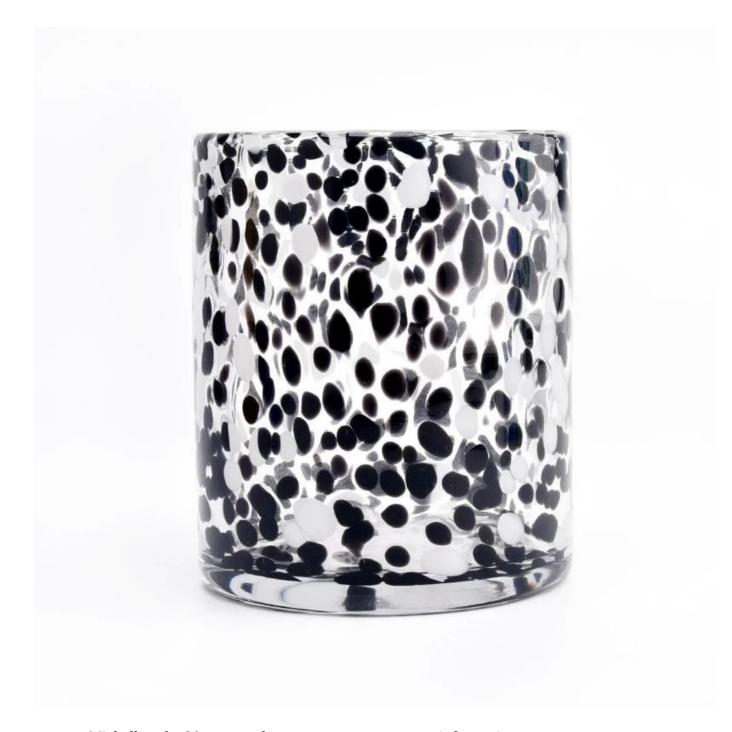

|
| Product<br>Features | <ol> <li>Home decorations glass candle jar from high quality</li> <li>Suitable for use at hotel, home, etc.</li> <li>Meet the ASTM Test</li> </ol>                                                                                                                                                 |
| For your choice     | <ol> <li>Various designs and sizes for selection</li> <li>Any color painted, cool, plating, laser model Processing cutter</li> <li>Special package as shrink film, color gift box, white gift box, etc.</li> <li>We have a professional workshop and warehouse for ensure delivery time</li> </ol> |









 $contact\ Michelle\ sales 30 @sunnyglassware.com\ to\ get\ more\ information$