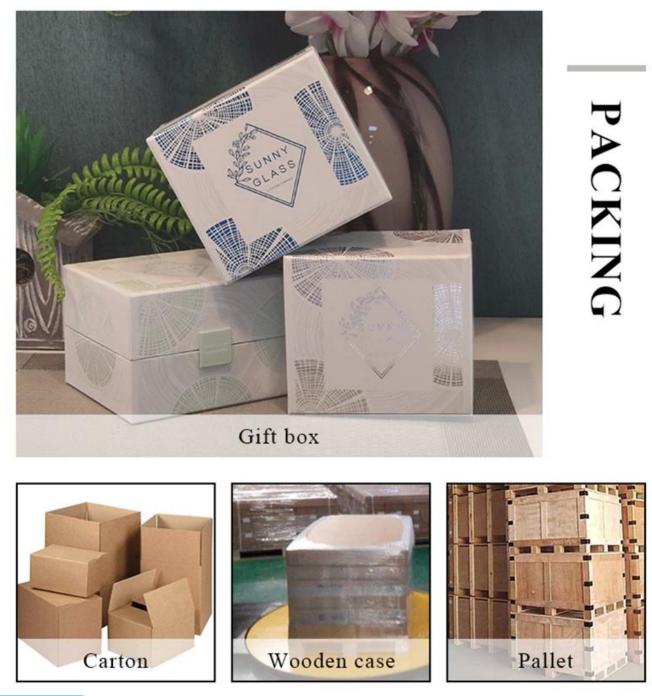

| ltem number.     | SGMK21102718                                                            |
|------------------|-------------------------------------------------------------------------|
| Material         | Ceramic                                                                 |
| craft            | pressed glass candle jars                                               |
| Sample time      | 1. 5 days if there is glass shape and size                              |
|                  | 2. 15 days, if you need new shapes and sizes glass                      |
| Packing          | The usual packing, 4 pieces in the inner box, 48 pieces box             |
| Product Capacity | 500,000 ~ 1,000,000 pieces per month                                    |
| Delivery time    | Within 35 days after sampling and order confirmed                       |
| Payment terms    | 30% deposit by T / T in advance and balance against copy of B / L $$    |
| Delivery         | By sea, by air, through express and shipping agent acceptable           |
|                  | 1. Home decorations glass candle jar from high quality                  |
| Product Features | 2. Suitable for use at hotel, home, etc.                                |
|                  | 3. Meet the ASTM Test                                                   |
|                  |                                                                         |
|                  | 1. Various designs and sizes for selection                              |
| For your choice  | 2 Any color painted, cool, plating, laser model Processing cutter       |
|                  | 3. Special package as shrink film, color gift box, white gift box, etc. |
|                  | 4. We have a professional workshop and warehouse for ensure delivery    |
|                  | time                                                                    |
|                  |                                                                         |