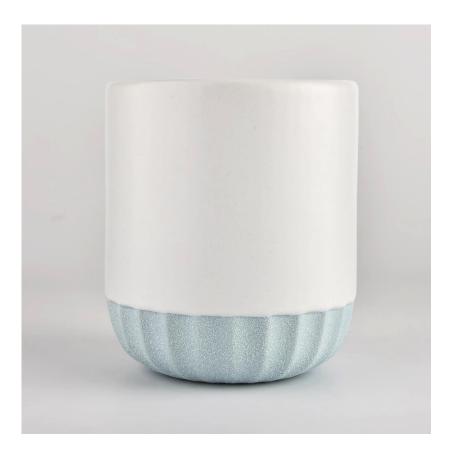

Item name[]SGYC19082236

Top dia:108mm Bottom dia:93mm Height:108mm Weight:415g Capacity:620ml MOQ:3,000PCS

Custom designs and different sizes available

With our strong support, our customers are growing rapidly, from small labs to industry leaders.