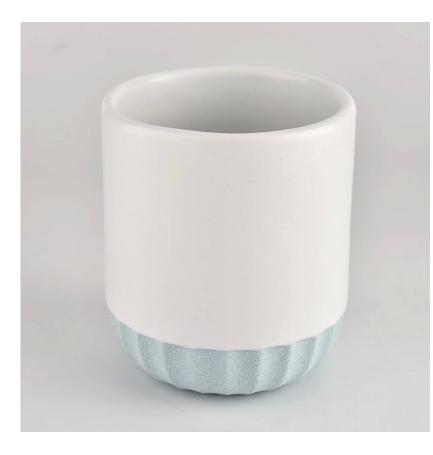

Item name[]SGYC19082236

Top dia:108mm Bottom dia:93mm Height:108mm Weight:415g Capacity:620ml MOQ:3,000PCS

Custom designs and different sizes available

With our strong support, our customers are growing rapidly, from small labs to industry leaders.