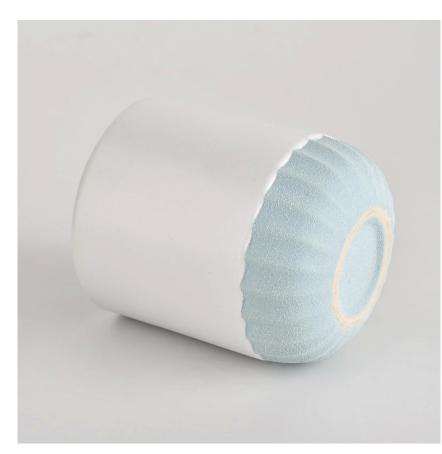

Item name[]SGYC19082236

Top dia:108mm Bottom dia:93mm Height:108mm Weight:415g Capacity:620ml MOQ:3,000PCS

Custom designs and different sizes available

With our strong support, our customers are growing rapidly, from small labs to industry leaders.