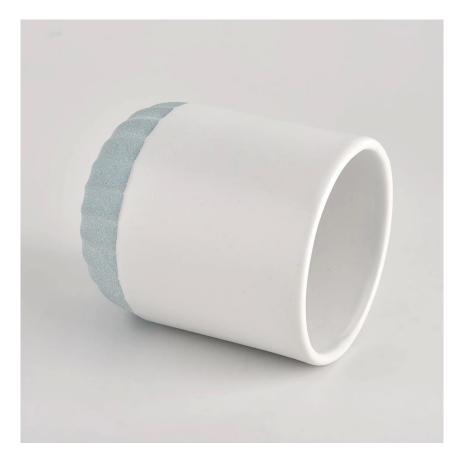

Item name[]SGYC19082236

Top dia:108mm Bottom dia:93mm Height:108mm Weight:415g Capacity:620ml MOQ:3,000PCS

Custom designs and different sizes available

With our strong support, our customers are growing rapidly, from small labs to industry leaders.