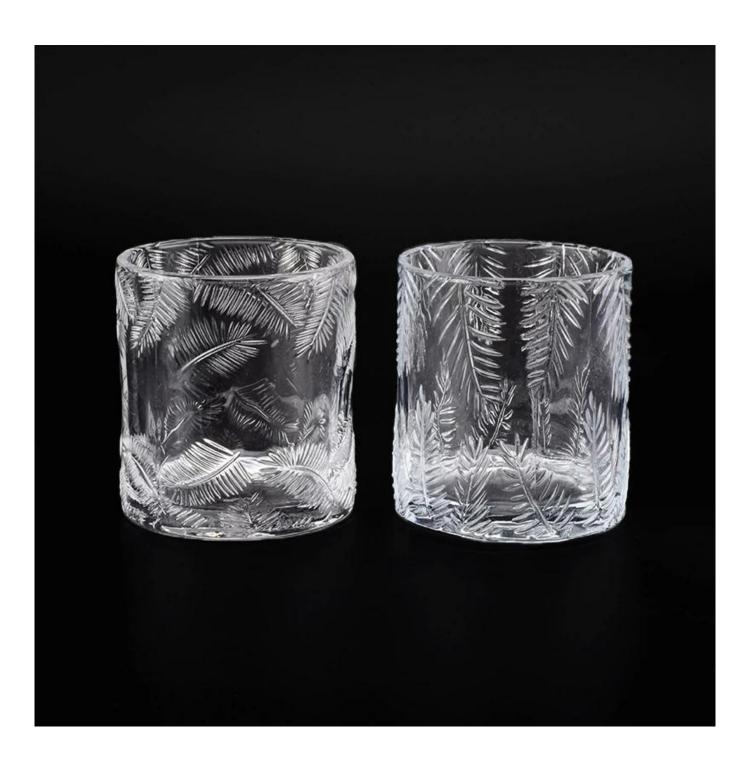

### new design plant pattern glass candle jar for making

Why Choose Sunny Glassware

- Upmost dedication to design, never compression on quality
- Sunny Glassware strictly protect the customers' designs, all the newly designed items from us haven't been copied in three years.
- Product quality is the major focus in Sunny Glassware. Sunny Glassware once demolished 80,000 pcs of glass vessel with barely visible blemish.

Candle Jars Description

- . Focus on designs
- . candle holder supplier for 80% USA fragrance brand
  - . AQL plus 6 strict and sunny QC test standards
- . Maintain quality consistent with sample and bulk products  $% \left( 1\right) =\left( 1\right) \left( 1\right)$

### Ceremony design awareness

Designed by award winning professional in SG

- . Got NEST Fragrances highly admiration
- . Friend or business relationship gift
- . Relaxation and romantic life

Custom designs and different sizes available

Item number:SGHX19051401

Top dia: 78mm Bottom dia: 78mm Height: 88mm Weight: 360g Capacity: 256ml MOQ: 3000 pcs

With our strong support, our customers are growing rapidly, from small labs to industry leaders.