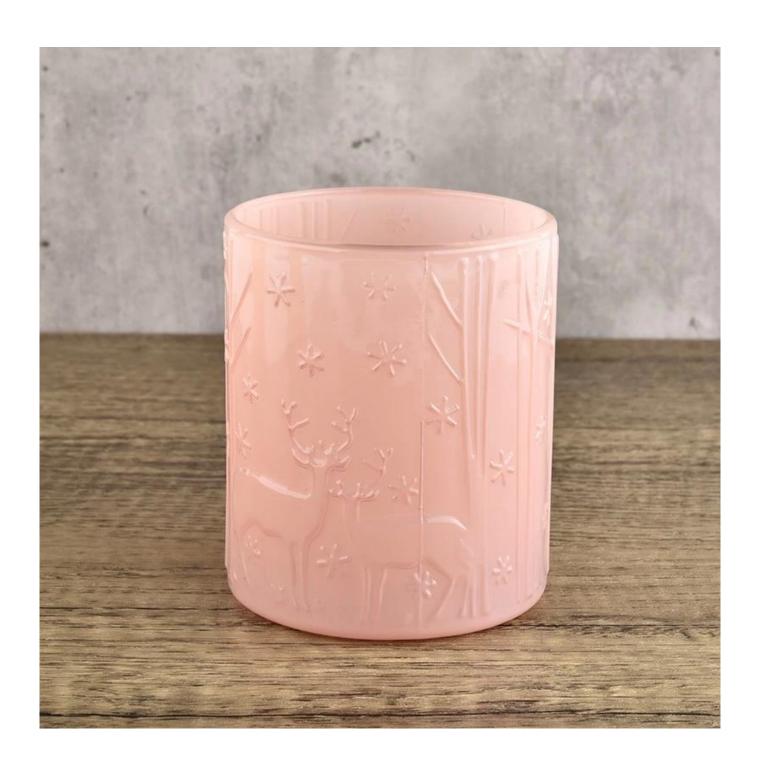

Ceremony design awareness

Designed by award winning professional in SG . Got NEST Fragrances highly admiration . Friend or business relationship gift . Relaxation and romantic life

Custom designs and different sizes available Item number: SGCX21122417

Top dia:85mm
Bottom dia 85mm
Height 100mm
Weight 372g
Capacity:395ML
MOQ: 3000 pcs

With our strong support, our customers are growing rapidly, from small labs to industry leaders.

| Item no                                                         | SGCX21122417                                                            |  |  |  |  |  |
|-----------------------------------------------------------------|-------------------------------------------------------------------------|--|--|--|--|--|
| Material                                                        | glass candle jar                                                        |  |  |  |  |  |
| craft                                                           | pressed glass candle jars                                               |  |  |  |  |  |
| Sample time                                                     | 1. 5 days if there is glass shape and size                              |  |  |  |  |  |
|                                                                 | 2. 15 days, if you need new shapes and sizes glass                      |  |  |  |  |  |
| Packing                                                         | The usual packing, 4 pieces in the inner box, 48 pieces box             |  |  |  |  |  |
| Product                                                         | 500,000 ~ 1,000,000 pieces per month                                    |  |  |  |  |  |
| Capacity                                                        |                                                                         |  |  |  |  |  |
| Delivery time                                                   | Within 35 days after sampling and order confirmed                       |  |  |  |  |  |
| Payment terms                                                   | 30% deposit by T / T in advance and balance against copy of B / L       |  |  |  |  |  |
| Delivery                                                        | By sea, by air, through express and shipping agent acceptable           |  |  |  |  |  |
|                                                                 | 1. Home decorations glass candle jar from high quality                  |  |  |  |  |  |
| Product                                                         |                                                                         |  |  |  |  |  |
| Features                                                        | 3. Meet the ASTM Test                                                   |  |  |  |  |  |
|                                                                 | 1. Various designs and sizes for selection                              |  |  |  |  |  |
|                                                                 | 2 Any color painted, cool, plating, laser model Processing cutter       |  |  |  |  |  |
| For your                                                        | 3. Special package as shrink film, color gift box, white gift box, etc. |  |  |  |  |  |
| choice 4. We have a professional workshop and warehouse for ens |                                                                         |  |  |  |  |  |
|                                                                 | delivery time                                                           |  |  |  |  |  |