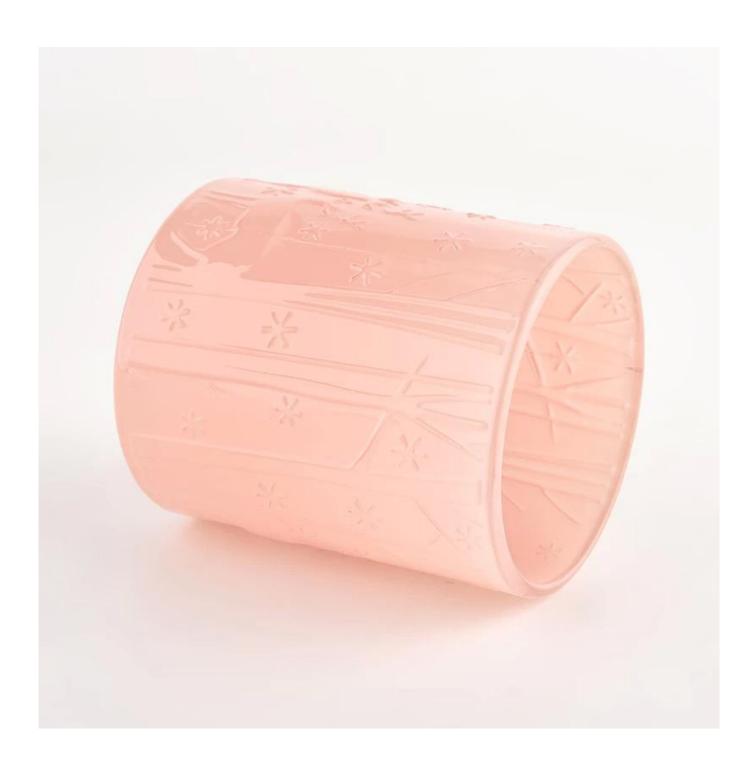

Ceremony design awareness

Designed by award winning professional in SG . Got NEST Fragrances highly admiration . Friend or business relationship gift . Relaxation and romantic life

Custom designs and different sizes available Item number: SGCX21122417

Top dia:85mm
Bottom dia 85mm
Height 100mm
Weight 372g
Capacity:395ML
MOQ: 3000 pcs

With our strong support, our customers are growing rapidly, from small labs to industry leaders.

| Item no                                                         | SGCX21122417                                                            |  |  |  |  |  |
|-----------------------------------------------------------------|-------------------------------------------------------------------------|--|--|--|--|--|
| Material                                                        | glass candle jar                                                        |  |  |  |  |  |
| craft                                                           | pressed glass candle jars                                               |  |  |  |  |  |
| Sample time                                                     | 1. 5 days if there is glass shape and size                              |  |  |  |  |  |
|                                                                 | 2. 15 days, if you need new shapes and sizes glass                      |  |  |  |  |  |
| Packing                                                         | The usual packing, 4 pieces in the inner box, 48 pieces box             |  |  |  |  |  |
| Product                                                         | 500,000 ~ 1,000,000 pieces per month                                    |  |  |  |  |  |
| Capacity                                                        |                                                                         |  |  |  |  |  |
| Delivery time                                                   | Within 35 days after sampling and order confirmed                       |  |  |  |  |  |
| Payment terms                                                   | 30% deposit by T / T in advance and balance against copy of B / L       |  |  |  |  |  |
| Delivery                                                        | By sea, by air, through express and shipping agent acceptable           |  |  |  |  |  |
|                                                                 | 1. Home decorations glass candle jar from high quality                  |  |  |  |  |  |
| Product                                                         |                                                                         |  |  |  |  |  |
| Features                                                        | 3. Meet the ASTM Test                                                   |  |  |  |  |  |
|                                                                 | 1. Various designs and sizes for selection                              |  |  |  |  |  |
|                                                                 | 2 Any color painted, cool, plating, laser model Processing cutter       |  |  |  |  |  |
| For your                                                        | 3. Special package as shrink film, color gift box, white gift box, etc. |  |  |  |  |  |
| choice 4. We have a professional workshop and warehouse for ens |                                                                         |  |  |  |  |  |
|                                                                 | delivery time                                                           |  |  |  |  |  |