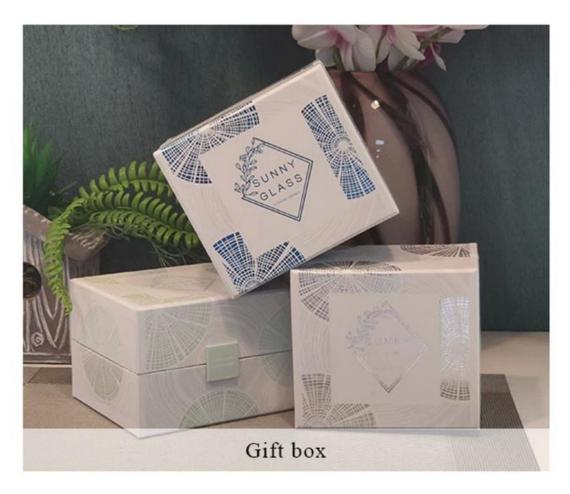

Top dia:85mm
Bottom dia 85mm
Height 100mm
Weight 372g
Capacity:395ML
MOQ: 3000 pcs

With our strong support, our customers are growing rapidly, from small labs to industry leaders.

| Item no                                                         | SGCX21122417                                                            |  |  |  |  |  |
|-----------------------------------------------------------------|-------------------------------------------------------------------------|--|--|--|--|--|
| Material                                                        | glass candle jar                                                        |  |  |  |  |  |
| craft                                                           | pressed glass candle jars                                               |  |  |  |  |  |
| Sample time                                                     | 1. 5 days if there is glass shape and size                              |  |  |  |  |  |
|                                                                 | 2. 15 days, if you need new shapes and sizes glass                      |  |  |  |  |  |
| Packing                                                         | The usual packing, 4 pieces in the inner box, 48 pieces box             |  |  |  |  |  |
| Product                                                         | 500,000 ~ 1,000,000 pieces per month                                    |  |  |  |  |  |
| Capacity                                                        |                                                                         |  |  |  |  |  |
| Delivery time                                                   | Within 35 days after sampling and order confirmed                       |  |  |  |  |  |
| Payment terms                                                   | 30% deposit by T / T in advance and balance against copy of B / L       |  |  |  |  |  |
| Delivery                                                        | By sea, by air, through express and shipping agent acceptable           |  |  |  |  |  |
|                                                                 | 1. Home decorations glass candle jar from high quality                  |  |  |  |  |  |
| Product                                                         |                                                                         |  |  |  |  |  |
| Features                                                        | 3. Meet the ASTM Test                                                   |  |  |  |  |  |
|                                                                 | 1. Various designs and sizes for selection                              |  |  |  |  |  |
|                                                                 | 2 Any color painted, cool, plating, laser model Processing cutter       |  |  |  |  |  |
| For your                                                        | 3. Special package as shrink film, color gift box, white gift box, etc. |  |  |  |  |  |
| choice 4. We have a professional workshop and warehouse for ens |                                                                         |  |  |  |  |  |
|                                                                 | delivery time                                                           |  |  |  |  |  |

# **PACKING**

Certificates

Sample Room and Trade Show

<u>Sunny Glassware</u> present more than 5,000 items at Shenzhen sample room for a widely selectio n. it won a great customer evaluation. Welcome to Shenzhen office! The picture as following is only one part of our Owned design <u>candle holders</u>, Welcome to Shenzhen office to find your fav orites, it will bring you a big surprise becasue it's hard to find another supplier like this in Chi na.