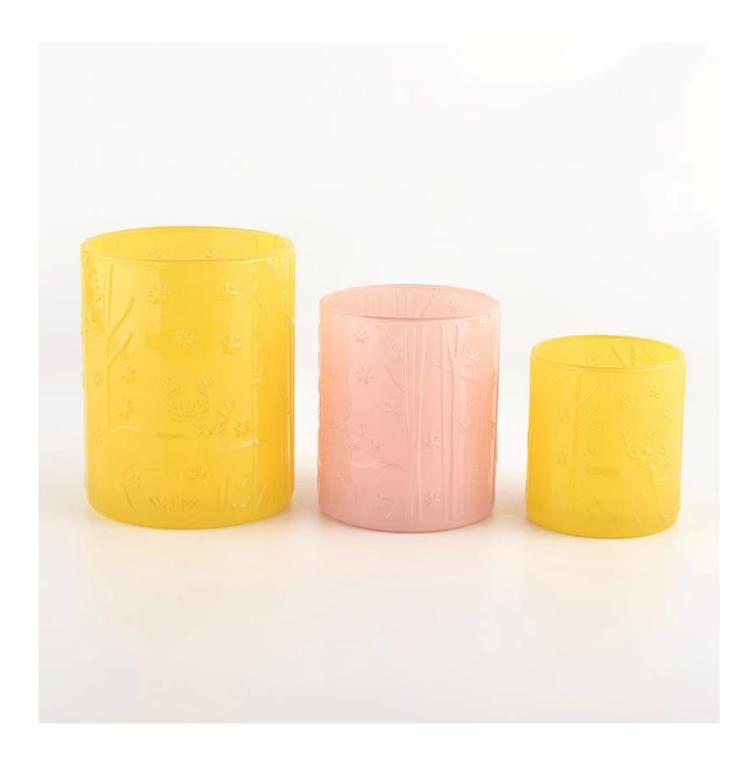

Ceremony design awareness

Designed by award winning professional in SG . Got NEST Fragrances highly admiration . Friend or business relationship gift . Relaxation and romantic life

Custom designs and different sizes available Item number: SGCX21122417

Top dia:85mm
Bottom dia 85mm
Height 100mm
Weight 372g
Capacity:395ML
MOQ: 3000 pcs

With our strong support, our customers are growing rapidly, from small labs to industry leaders.

| Item no                                                         | SGCX21122417                                                            |  |  |  |  |  |
|-----------------------------------------------------------------|-------------------------------------------------------------------------|--|--|--|--|--|
| Material                                                        | glass candle jar                                                        |  |  |  |  |  |
| craft                                                           | pressed glass candle jars                                               |  |  |  |  |  |
| Sample time                                                     | 1. 5 days if there is glass shape and size                              |  |  |  |  |  |
|                                                                 | 2. 15 days, if you need new shapes and sizes glass                      |  |  |  |  |  |
| Packing                                                         | The usual packing, 4 pieces in the inner box, 48 pieces box             |  |  |  |  |  |
| Product                                                         | 500,000 ~ 1,000,000 pieces per month                                    |  |  |  |  |  |
| Capacity                                                        |                                                                         |  |  |  |  |  |
| Delivery time                                                   | Within 35 days after sampling and order confirmed                       |  |  |  |  |  |
| Payment terms                                                   | 30% deposit by T / T in advance and balance against copy of B / L       |  |  |  |  |  |
| Delivery                                                        | By sea, by air, through express and shipping agent acceptable           |  |  |  |  |  |
|                                                                 | 1. Home decorations glass candle jar from high quality                  |  |  |  |  |  |
| Product                                                         |                                                                         |  |  |  |  |  |
| Features                                                        | 3. Meet the ASTM Test                                                   |  |  |  |  |  |
|                                                                 | 1. Various designs and sizes for selection                              |  |  |  |  |  |
|                                                                 | 2 Any color painted, cool, plating, laser model Processing cutter       |  |  |  |  |  |
| For your                                                        | 3. Special package as shrink film, color gift box, white gift box, etc. |  |  |  |  |  |
| choice 4. We have a professional workshop and warehouse for ens |                                                                         |  |  |  |  |  |
|                                                                 | delivery time                                                           |  |  |  |  |  |