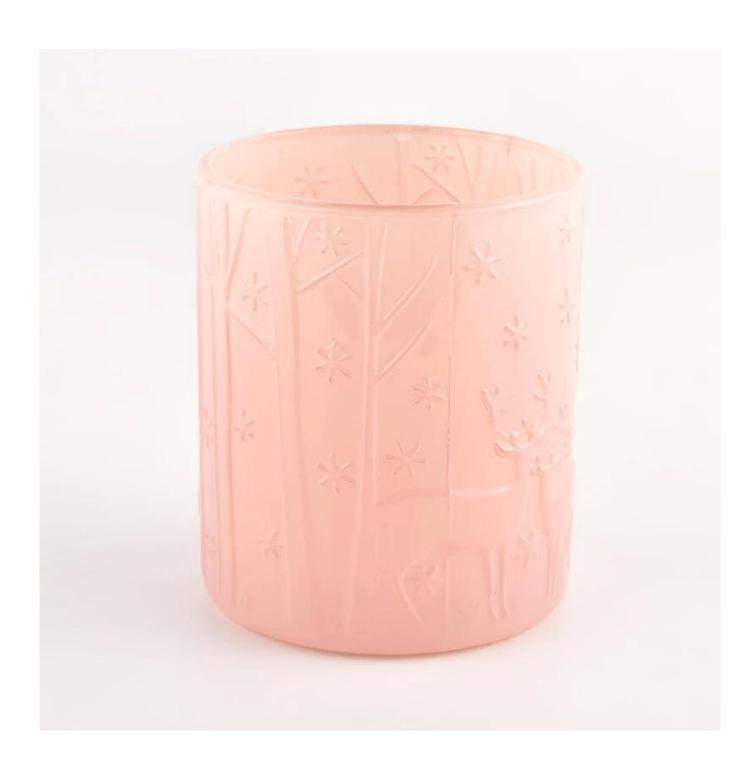

Ceremony design awareness

Designed by award winning professional in SG . Got NEST Fragrances highly admiration . Friend or business relationship gift . Relaxation and romantic life

Custom designs and different sizes available Item number: SGCX21122417

Top dia:85mm
Bottom dia 85mm
Height 100mm
Weight 372g
Capacity:395ML
MOQ: 3000 pcs

With our strong support, our customers are growing rapidly, from small labs to industry leaders.

| Item no                                                         | SGCX21122417                                                            |  |  |  |  |  |
|-----------------------------------------------------------------|-------------------------------------------------------------------------|--|--|--|--|--|
| Material                                                        | glass candle jar                                                        |  |  |  |  |  |
| craft                                                           | pressed glass candle jars                                               |  |  |  |  |  |
| Sample time                                                     | 1. 5 days if there is glass shape and size                              |  |  |  |  |  |
|                                                                 | 2. 15 days, if you need new shapes and sizes glass                      |  |  |  |  |  |
| Packing                                                         | The usual packing, 4 pieces in the inner box, 48 pieces box             |  |  |  |  |  |
| Product                                                         | 500,000 ~ 1,000,000 pieces per month                                    |  |  |  |  |  |
| Capacity                                                        |                                                                         |  |  |  |  |  |
| Delivery time                                                   | Within 35 days after sampling and order confirmed                       |  |  |  |  |  |
| Payment terms                                                   | 30% deposit by T / T in advance and balance against copy of B / L       |  |  |  |  |  |
| Delivery                                                        | By sea, by air, through express and shipping agent acceptable           |  |  |  |  |  |
|                                                                 | 1. Home decorations glass candle jar from high quality                  |  |  |  |  |  |
| Product                                                         |                                                                         |  |  |  |  |  |
| Features                                                        | 3. Meet the ASTM Test                                                   |  |  |  |  |  |
|                                                                 | 1. Various designs and sizes for selection                              |  |  |  |  |  |
|                                                                 | 2 Any color painted, cool, plating, laser model Processing cutter       |  |  |  |  |  |
| For your                                                        | 3. Special package as shrink film, color gift box, white gift box, etc. |  |  |  |  |  |
| choice 4. We have a professional workshop and warehouse for ens |                                                                         |  |  |  |  |  |
|                                                                 | delivery time                                                           |  |  |  |  |  |